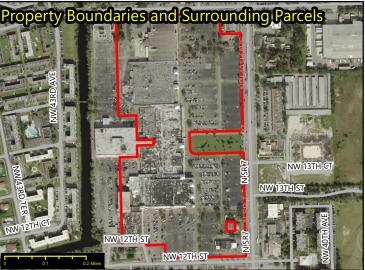

Subject Location: NEW OUTPARCEL BUILDING WILL BE LOCATED IN THIS AREA.

BROWARD

Public Works Department Facilities Management Division Real Property Section Disclaimer: Information on this map is provided "as is". The division does not accept responsibility for damages suffered as a result of using, modifying, contributing or distributing the enclosed material.