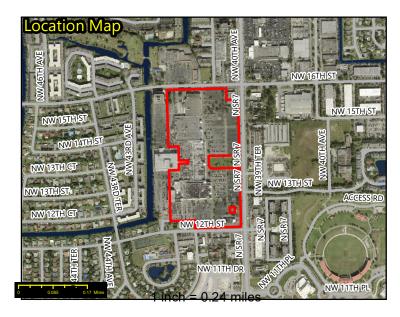

Subject Location: NEW OUTPARCEL BUILDING WILL BE LOCATED IN THIS AREA.

BROWARD

Public Works Department Facilities Management Division Real Property Section Disclaimer: Information on this map is provided "as is". The division does not accept responsibility for damages suffered as a result of using, modifying, contributing or distributing the enclosed material.