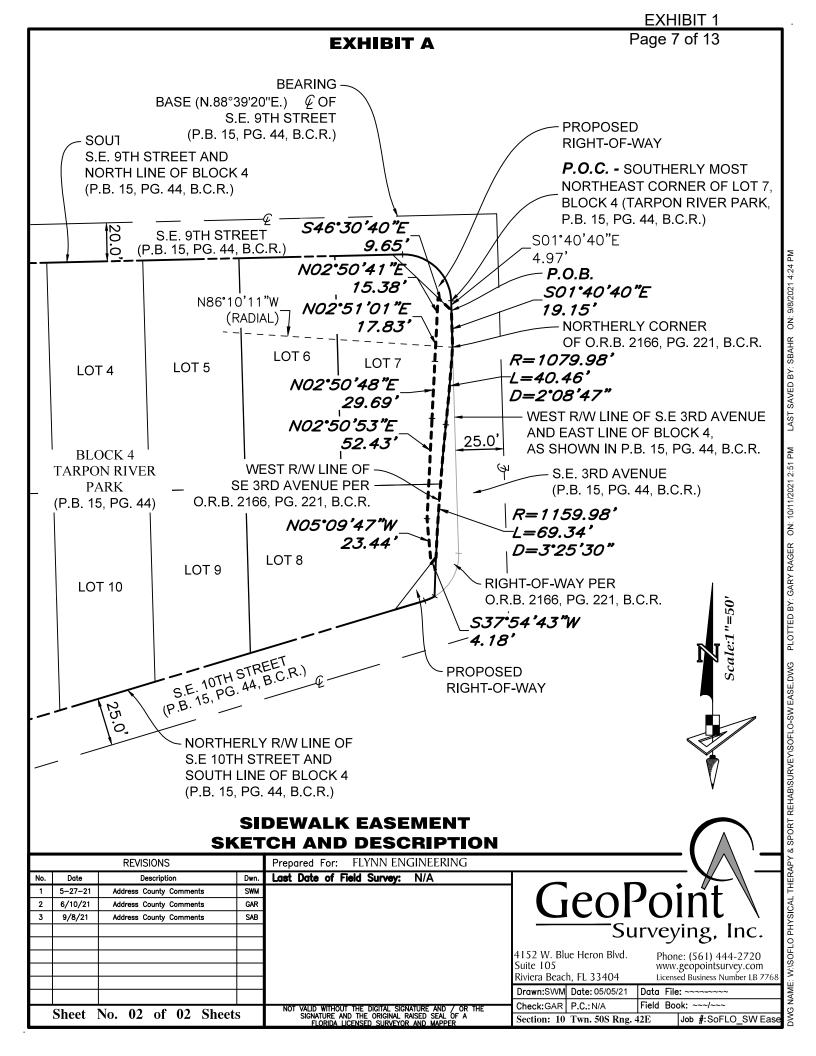

### **DESCRIPTION:**

A PARCEL OF LAND LYING IN LOTS 7 AND 8, BLOCK 4, TARPON RIVER PARK, ACCORDING TO THE PLAT THEREOF, AS RECORDED IN PLAT BOOK 15, PAGE 44, OF THE PUBLIC RECORDS OF BROWARD COUNTY, FLORIDA, AND WITHIN SECTION 10, TOWNSHIP 50 SOUTH, RANGE 42 EAST, CITY OF FORT LAUDERDALE, BROWARD COUNTY, FLORIDA, AND BEING MORE PARTICULARLY DESCRIBED AS FOLLOWS:

COMMENCE AT THE SOUTHERLY MOST NORTHEAST CORNER OF LOT 7. BLOCK 4. TARPON RIVER PARK. ACCORDING TO THE PLAT THEREOF. AS RECORDED IN PLAT BOOK 15, PAGE 44, OF THE PUBLIC RECORDS OF BROWARD COUNTY, FLORIDA; THENCE S.01°40'40"E., ALONG THE WEST RIGHT-OF-WAY LINE OF S.E. 3RD AVENUE AND EAST LINE OF SAID BLOCK 4, AS SHOWN ON SAID PLAT, A DISTANCE OF 4.97 FEET TO THE POINT OF BEGINNING; THENCE CONTINUE S.01°40'40"E., A DISTANCE OF 19.15 FEET TO THE NORTHERLY CORNER OF ADDITIONAL RIGHT-OF-WAY PER OFFICIAL RECORDS BOOK 2166, PAGE 221, OF SAID PUBLIC RECORDS, AND A NON-TANGENT INTERSECTION WITH A CURVE CONCAVE TO THE WEST WITH A RADIUS OF 1079.98 FEET, AND A RADIAL BEARING OF N.86°10'11"W. AT SAID INTERSECTION; THENCE SOUTHERLY, ALONG THE ARC OF SAID CURVE THROUGH A CENTRAL ANGLE OF 02°08'47", A DISTANCE OF 40.46 FEET TO A POINT OF REVERSE CURVATURE OF A CURVE CONCAVE TO THE EAST, WITH A RADIUS OF 1159.98 FEET; THENCE SOUTHERLY, ALONG THE ARC OF SAID CURVE THROUGH A CENTRAL ANGLE OF 03°25'30", A DISTANCE OF 69.34 FEET TO A NON-TANGENT INTERSECTION; THENCE S.37°54'43"W., A DISTANCE OF 4.18 FEET; THENCE N.05°09'47"W., A DISTANCE OF 23.44 FEET; THENCE N.02°50'53"E., A DISTANCE OF 52.43 FEET; THENCE N.02°50'48"E., A DISTANCE OF 29.69 FEET; THENCE N.02°51'01"E., A DISTANCE OF 17.83 FEET; THENCE N.02°50'41"E., A DISTANCE OF 15.38 FEET: THENCE S.46°30'40"E., A DISTANCE OF 9.65 FEET TO THE POINT OF **BEGINNING**.

CONTAINING: 916.00 SQUARE FEET OR 0.021 ACRES, MORE OR LESS.