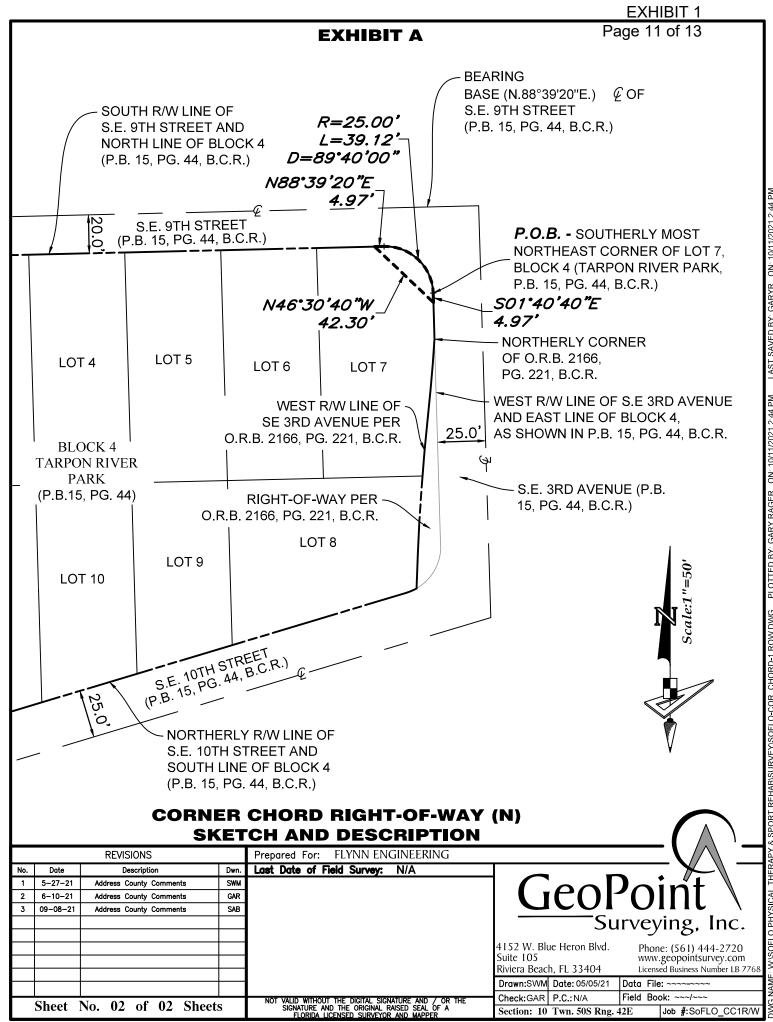

REHAB\SURVEY\SOFLO-COR\_CHORD-1 ROW DWG

W:\SOFLO PHYSICAL THERAPY

NAME

**DESCRIPTION:** 

A PARCEL OF LAND LYING IN LOT 7, BLOCK 4, TARPON RIVER PARK, ACCORDING TO THE PLAT THEREOF, AS RECORDED IN PLAT BOOK 15, PAGE 44, OF THE PUBLIC RECORDS OF BROWARD COUNTY, FLORIDA, AND WITHIN SECTION 10, TOWNSHIP 50 SOUTH, RANGE 42 EAST, CITY OF FORT LAUDERDALE, BROWARD COUNTY, FLORIDA, AND BEING MORE PARTICULARLY DESCRIBED AS FOLLOWS:

BEGIN AT THE SOUTHERLY MOST NORTHEAST CORNER OF LOT 7, BLOCK 4, TARPON RIVER PARK, ACCORDING TO THE PLAT THEREOF, AS RECORDED IN PLAT BOOK 15, PAGE 44, OF THE PUBLIC RECORDS OF BROWARD COUNTY, FLORIDA; THENCE S.01°40'40"E., ALONG THE WEST RIGHT-OF-WAY LINE OF S.E. 3RD AVENUE AND THE EAST LINE OF SAID BLOCK 4, AS SHOWN ON SAID PLAT, A DISTANCE OF 4.97 FEET; THENCE N.46°30'40"W., A DISTANCE OF 42.30 FEET TO A POINT ON THE SOUTH RIGHT-OF-WAY OF S.E. 9TH STREET AND NORTH LINE OF SAID BLOCK 4: THENCE N.88°39'20"E., ALONG SAID SOUTH RIGHT-OF-WAY LINE AND NORTH LINE OF BLOCK 4, A DISTANCE 4.97 FEET TO A POINT OF CURVATURE OF A CURVE CONCAVE TO THE SOUTHWEST, WITH A RADIUS OF 25.00 FEET; THENCE SOUTHEASTERLY, ALONG THE ARC OF SAID CURVE AND NORTHERLY LINE OF SAID BLOCK 4. THROUGH A CENTRAL ANGLE OF 89°40'00". A DISTANCE OF 39.12 FEET TO THE POINT OF BEGINNING.

CONTAINING: 312.00 SQUARE FEET OR 0.007 ACRES, MORE OR LESS.

1. THIS IS NOT A SURVEY.

No.

1 2

3

4

Date 5-27-21

6-10-21