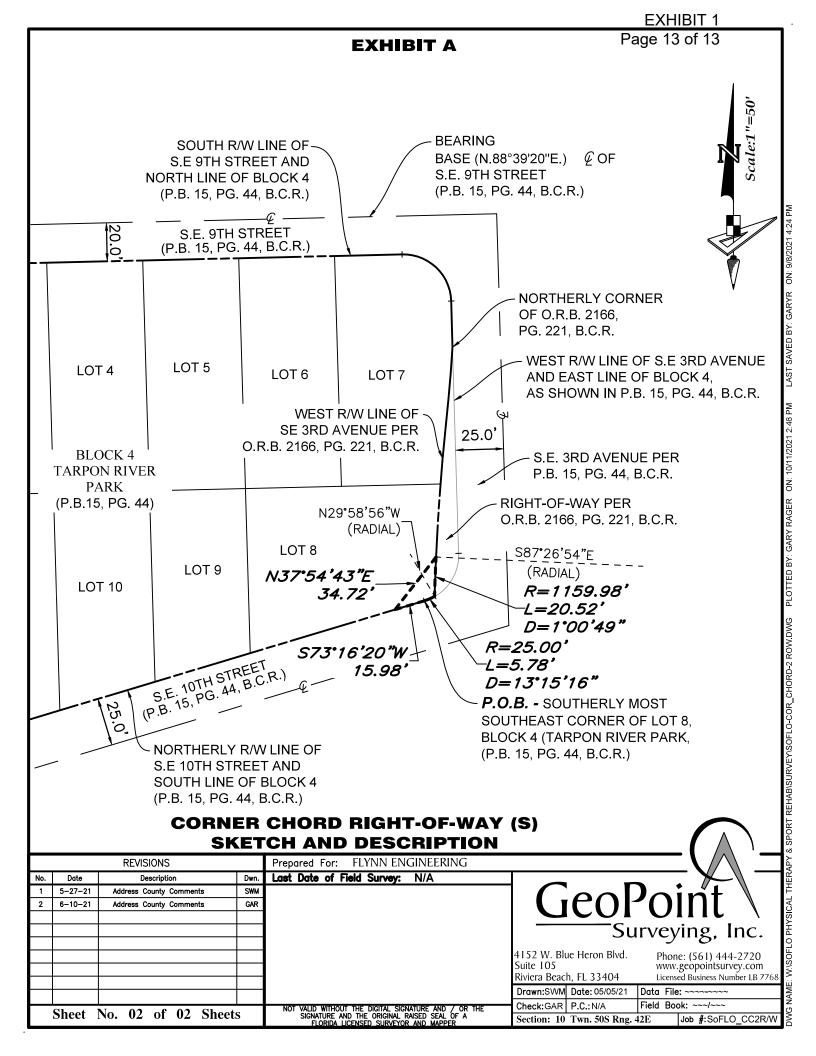

### **DESCRIPTION:**

A PARCEL OF LAND LYING IN LOT 8, BLOCK 4, TARPON RIVER PARK, ACCORDING TO THE PLAT THEREOF, AS RECORDED IN PLAT BOOK 15, PAGE 44, OF THE PUBLIC RECORDS OF BROWARD COUNTY, FLORIDA, AND WITHIN SECTION 10, TOWNSHIP 50 SOUTH, RANGE 42 EAST, CITY OF FORT LAUDERDALE, BROWARD COUNTY, FLORIDA, AND BEING MORE PARTICULARLY DESCRIBED AS FOLLOWS:

**BEGIN** AT THE SOUTHERLY MOST SOUTHEAST CORNER OF LOT 8, BLOCK 4, TARPON RIVER PARK, ACCORDING TO THE PLAT THEREOF, AS RECORDED IN PLAT BOOK 15, PAGE 44, OF THE PUBLIC RECORDS OF BROWARD COUNTY, FLORIDA; THENCE S.73°16'20"W., ALONG THE NORTHERLY RIGHT-OF-WAY LINE OF S.E. 10TH STREET AND SOUTH LINE OF SAID BLOCK 4, AS SHOWN ON SAID PLAT, A DISTANCE OF 15.98 FEET; THENCE N.37°54'43"E., A DISTANCE OF 34.72 FEET TO A POINT ON THE WESTERLY LINE OF THE ADDITIONAL RIGHT-OF-WAY PER OFFICIAL RECORDS BOOK 2166, PAGE 221, OF SAID PUBLIC RECORDS, AND A NON-TANGENT INTERSECTION WITH A CURVE CONCAVE TO THE EAST, WITH A RADIUS OF 1159.98 FEET AND A RADIAL BEARING OF S.87°26'54"E., AT SAID INTERSECTION; THENCE SOUTHERLY ALONG SAID WESTERLY LINE OF THE ADDITIONAL RIGHT-OF-WAY AND THE ARC OF SAID CURVE, THROUGH A CENTRAL ANGLE OF 01°00'49", A DISTANCE OF 20.52 FEET TO THE NORTHERLY RIGHT-OF-WAY LINE OF S.E. 10TH STREET AS SHOWN ON SAID PLAT AND A NON-TANGENT INTERSECTION WITH A CURVE CONCAVE TO THE NORTHERLY RIGHT-OF-WAY LINE OF S.E. 10TH STREET AS SHOWN ON SAID PLAT AND A NON-TANGENT INTERSECTION WITH A CURVE CONCAVE TO THE NORTH, WITH A RADIUS OF 25.00 FEET AND A RADIAL BEARING OF N.29°58'56"W., AT SAID INTERSECTION; THENCE SOUTHWESTERLY ALONG SAID NORTHERLY RIGHT-OF-WAY LINE OF S.E. 10TH STREET AND SOUTH LINE OF SAID BLOCK 4, AND THE ARC OF SAID CURVE THROUGH A CENTRAL ANGLE OF 13°15'16", A DISTANCE OF 5.78 FEET TO THE **POINT OF BEGINNING**.

CONTAINING: 214.00 SQUARE FEET OR 0.005 ACRES, MORE OR LESS.

1. THIS IS NOT A SURVEY.

No. 1 5-2 6-3 09

4

2. THIS SKETCH REFLECTS ALL EASEMENTS AND RIGHTS-OF-WAY AS SHOWN ON THE ABOVE REFERENCED PLAT. THE SUBJECT PROPERTY WAS NOT ABSTRACTED FOR OTHER EASEMENTS, ROAD RESERVATIONS OR RIGHTS-OF-WAY OF RECORD BY GEOPOINT SURVEYING, INC.