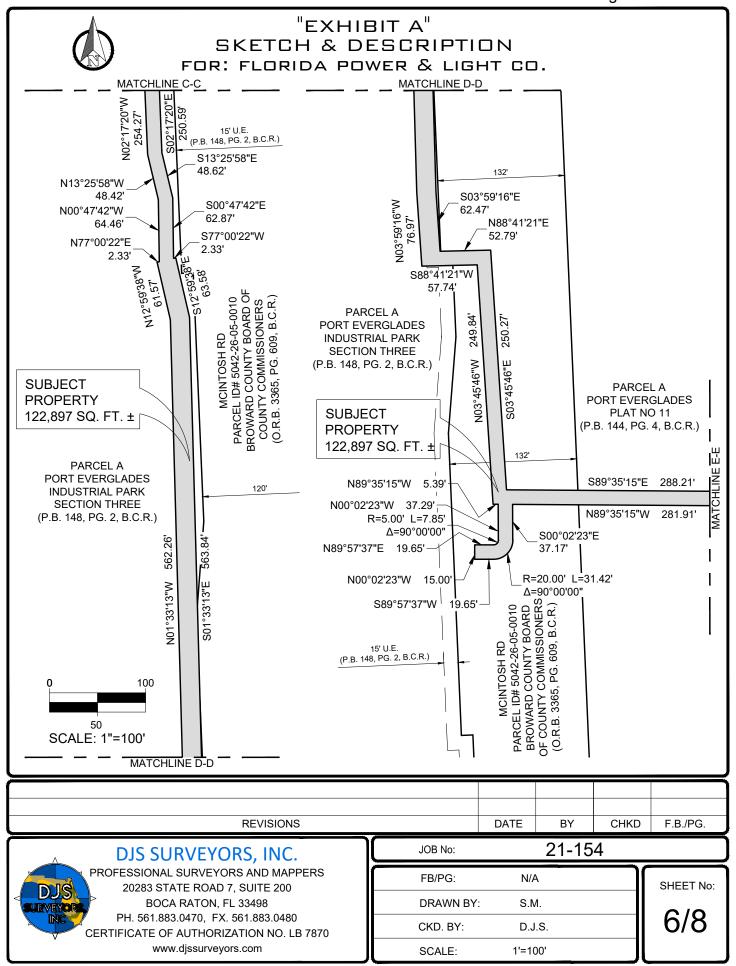

# "EXHIBIT A" SKETCH & DESCRIPTION FOR: FLORIDA POWER & LIGHT CO.

(CON'T)

EAST, A DISTANCE OF 15.00 FEET; THENCE SOUTH 88°06'06" WEST, A DISTANCE OF 35.43 FEET; THENCE SOUTH 02°40'31" EAST, A DISTANCE OF 13.45 FEET TO A POINT ON THE SOUTH LINE OF PARCEL A OF PORT EVERGLADES INDUSTRIAL PARK SECTION 1; THENCE SOUTH 02°26'34" EAST, DEPARTING SAID SOUTH LINE, A DISTANCE OF 207.93 FEET: THENCE SOUTH 02°33'48" WEST, A DISTANCE OF 78.85 FEET: THENCE SOUTH 02°23'04" EAST, A DISTANCE OF 305.66 FEET; THENCE SOUTH 20°58'40" WEST, A DISTANCE OF 34.58 FEET; THENCE SOUTH 02°23'04" EAST, A DISTANCE OF 30.78 FEET; THENCE SOUTH 40°18'11" EAST, A DISTANCE OF 22.32 FEET; THENCE SOUTH 02°23'04" EAST, A DISTANCE OF 141.30 FEET; THENCE SOUTH 14°29'46" WEST, A DISTANCE OF 54.28 FEET; THENCE SOUTH 02°17'20" EAST, A DISTANCE OF 250.59 FEET; THENCE SOUTH 13°25'58" EAST, A DISTANCE OF 48.62 FEET; THENCE SOUTH 00°47'42" EAST, A DISTANCE OF 62.87 FEET; THENCE NORTH 77°00'22" EAST, A DISTANCE OF 2.33 FEET; THENCE SOUTH 12°59'38" EAST, A DISTANCE OF 63.58 FEET; THENCE SOUTH 01°33'13" EAST, A DISTANCE OF 563.84 FEET; THENCE SOUTH 03°59'16" EAST, A DISTANCE OF 62.47 FEET; THENCE NORTH 88°41'21" EAST, A DISTANCE OF 52.79 FEET; THENCE SOUTH 03°45'46" EAST, A DISTANCE OF 250.27 FEET; THENCE SOUTH 89°35'15" EAST, A DISTANCE OF 288.21 FEET; THENCE NORTH 89°17'45" EAST, A DISTANCE OF 212.10 FEET; THENCE NORTH 89°57'37" EAST, A DISTANCE OF 315.25 FEET; THENCE NORTH 38°40'10" EAST, A DISTANCE OF 23.15 FEET; THENCE NORTH 89°11'20" EAST, A DISTANCE OF 313.17 FEET; THENCE SOUTH 87°47'24" EAST, A DISTANCE OF 238.82 FEET; THENCE NORTH 88°43'52" EAST, A DISTANCE OF 399.10 FEET; THENCE NORTH 66°29'06" EAST, A DISTANCE OF 51.90 FEET; THENCE NORTH 89°04'32" EAST, A DISTANCE OF 659.00 FEET TO THE POINT OF CURVATURE OF A CIRCULAR CURVE TO THE RIGHT; THENCE EASTERLY AND SOUTHERLY ALONG THE ARC OF SAID CIRCULAR CURVE HAVING A RADIUS OF 20.00 FEET, A CENTRAL ANGLE OF 45°32'08" AND AN ARC LENGTH OF 15.89 FEET; THENCE SOUTH 45°23'20" EAST, A DISTANCE OF 217.41 FEET; THENCE SOUTH 00°43'19" WEST, A DISTANCE OF 429.94 FEET; THENCE SOUTH 02°50'19" WEST, A DISTANCE OF 329.77 FEET; THENCE NORTH 88°30'12" WEST, A DISTANCE OF 346.46 FEET TO THE POINT OF CURVATURE OF A CIRCULAR CURVE TO THE LEFT; THENCE SOUTHWESTERLY ALONG THE ARC OF SAID CIRCULAR CURVE HAVING A RADIUS OF 5.00 FEET, A CENTRAL ANGLE OF 91°04'21" AND AN ARC LENGTH OF 7.95 FEET; THENCE SOUTH 00°25'27" WEST, A DISTANCE OF 59.76 FEET; THENCE NORTH 89°34'33" WEST, A DISTANCE OF 15.00 FEET; THENCE NORTH 00°25'27" EAST, A DISTANCE OF 80.14 FEET; THENCE SOUTH 88°30'12" EAST, A DISTANCE OF 352.18 FEET; THENCE NORTH 02°50'19" EAST, A DISTANCE OF 314.84 FEET; THENCE NORTH 00°43'19" EAST, A DISTANCE OF 423.27 FEET; THENCE NORTH 45°23'20" WEST, A DISTANCE OF 211.03 FEET TO THE POINT OF CURVATURE OF A CIRCULAR CURVE TO THE LEFT; THENCE WESTERLY ALONG THE ARC OF SAID CIRCULAR CURVE HAVING A RADIUS OF 5.00 FEET, A CENTRAL ANGLE OF 45°32'08" AND AN ARC LENGTH OF 3.97 FEET; THENCE SOUTH 89°04'32" WEST, A DISTANCE OF 656.00 FEET; THENCE SOUTH 66°29'06" WEST, A DISTANCE OF 51.86 FEET; THENCE (CON'T)

# "EXHIBIT A" SKETCH & DESCRIPTION FOR: FLORIDA POWER & LIGHT CO.

(CON'T)

SOUTH 88°43'52" WEST, A DISTANCE OF 402.51 FEET; THENCE NORTH 87°47'24" WEST, A DISTANCE OF 238.88 FEET; THENCE SOUTH 89°11'20" WEST, A DISTANCE OF 305.70 FEET; THENCE SOUTH 38°40'10" WEST, A DISTANCE OF 23.27 FEET; THENCE SOUTH 89°57'37" WEST, A DISTANCE OF 322.36 FEET; THENCE SOUTH 89°17'45" WEST, A DISTANCE OF 212.16 FEET; THENCE NORTH 89°35'15" WEST, A DISTANCE OF 281.91 FEET; THENCE SOUTH 00°02'23" EAST, A DISTANCE OF 37.17 FEET TO THE POINT OF CURVATURE OF A CIRCULAR CURVE TO THE RIGHT; THENCE SOUTHWESTERLY ALONG THE ARC OF SAID CIRCULAR CURVE HAVING A RADIUS OF 20.00 FEET, A CENTRAL ANGLE OF 90°00'00" AND AN ARC LENGTH OF 31.42 FEET; THENCE SOUTH 89°57'37" WEST, A DISTANCE OF 19.65 FEET; THENCE NORTH 00°02'23" WEST, A DISTANCE OF 15.00 FEET; THENCE NORTH 89°57'37" EAST, A DISTANCE OF 19.65 FEET TO THE POINT OF CURVATURE OF A CIRCULAR CURVE TO THE LEFT; THENCE NORTHEASTERLY ALONG THE ARC OF SAID CIRCULAR CURVE HAVING A RADIUS OF 5.00 FEET, A CENTRAL ANGLE OF 90°00'00" AND AN ARC LENGTH OF 7.85 FEET; THENCE NORTH 00°02'23" WEST, A DISTANCE OF 37.29 FEET; THENCE NORTH 89°35'15" WEST, A DISTANCE OF 5.39 FEET; THENCE NORTH 03°45'46" WEST, A DISTANCE OF 249.84 FEET; THENCE SOUTH 88°41'21" WEST, A DISTANCE OF 57.74 FEET; THENCE NORTH 03°59'16" WEST, A DISTANCE OF 76.97 FEET; THENCE NORTH 01°33'13" WEST, A DISTANCE OF 562.26 FEET; THENCE NORTH 12°59'38" WEST, A DISTANCE OF 61.57 FEET; THENCE NORTH 77°00'22" EAST, A DISTANCE OF 2.33 FEET; THENCE NORTH 00°47'42" WEST, A DISTANCE OF 64.46 FEET; THENCE NORTH 13°25'58" WEST, A DISTANCE OF 48.42 FEET; THENCE NORTH 02°17'20" WEST, A DISTANCE OF 254.27 FEET; THENCE NORTH 14°29'46" EAST, A DISTANCE OF 54.27 FEET; THENCE NORTH 02°23'04" WEST, A DISTANCE OF 133.93 FEET; THENCE NORTH 40°18'11" WEST, A DISTANCE OF 22.32 FEET; THENCE NORTH 02°23'04" WEST, A DISTANCE OF 39.03 FEET; THENCE NORTH 20°58'40" EAST, A DISTANCE OF 34.58 FEET; THENCE NORTH 02°23'04" WEST, A DISTANCE OF 303.20 FEET; THENCE NORTH 02°33'48" EAST, A DISTANCE OF 78.85 FEET; THENCE NORTH 02°26'34" WEST, A DISTANCE OF 207.61 FEET TO A POINT ON THE NORTH LINE OF PARCEL A PORT EVERGLADES INDUSTRIAL PARK SECTION THREE; THENCE NORTH 02°40'31" WEST, DEPARTING SAID NORTH LINE, A DISTANCE OF 128.45 FEET; THENCE NORTH 47°03'38" WEST, A DISTANCE OF 54.24 FEET; THENCE SOUTH 87°57'06" WEST, A DISTANCE OF 517.09 FEET TO THE POINT OF CURVATURE OF A CIRCULAR CURVE TO THE RIGHT; THENCE NORTHWESTERLY ALONG THE ARC OF SAID CIRCULAR CURVE HAVING A RADIUS OF 20.00 FEET, A CENTRAL ANGLE OF 90°09'00" AND AN ARC LENGTH OF 31.47 FEET; THENCE NORTH 01°53'54" WEST, A DISTANCE OF 126.78 FEET TO THE POINT OF CURVATURE OF A CIRCULAR CURVE TO THE LEFT; THENCE NORTHWESTERLY ALONG THE ARC OF SAID CIRCULAR CURVE HAVING A RADIUS OF 5.00 FEET, A CENTRAL ANGLE OF 90°00'00" AND AN ARC LENGTH OF 7.85 FEET; THENCE SOUTH 88°06'06" WEST, A DISTANCE OF 118.83 FEET TO THE POINT OF BEGINNING.