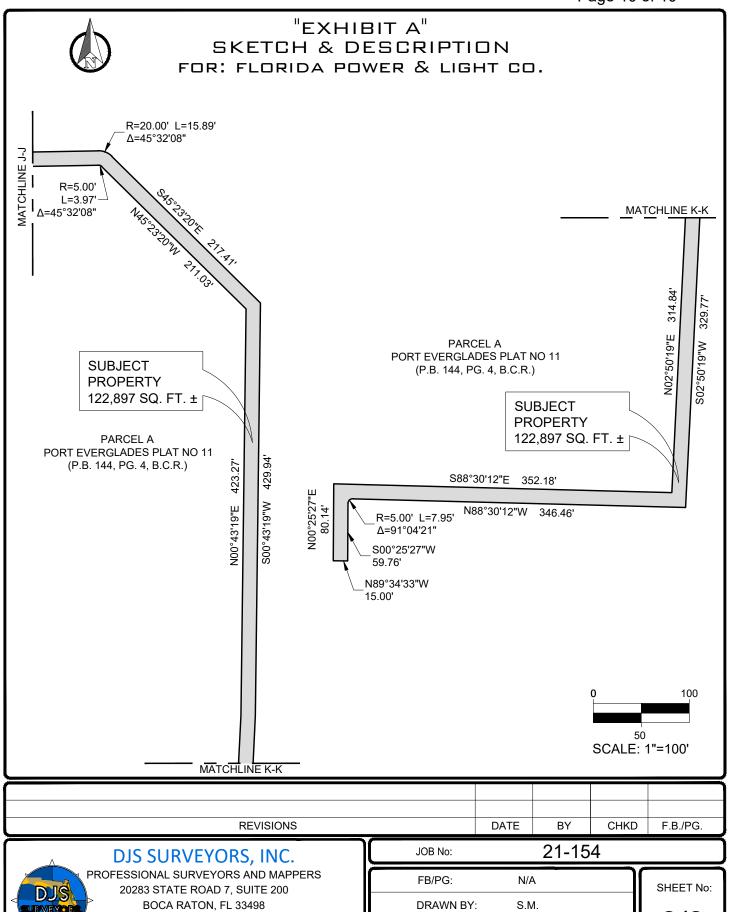

# "EXHIBIT A" SKETCH & DESCRIPTION FOR: FLORIDA POWER & LIGHT CO.

# "EXHIBIT A" SKETCH & DESCRIPTION FOR: FLORIDA POWER & LIGHT CO.

(CON'T)

EAST, A DISTANCE OF 15.00 FEET; THENCE SOUTH 88°06'06" WEST, A DISTANCE OF 35.43 FEET; THENCE SOUTH 02°40'31" EAST, A DISTANCE OF 13.45 FEET TO A POINT ON THE SOUTH LINE OF PARCEL A OF PORT EVERGLADES INDUSTRIAL PARK SECTION 1; THENCE SOUTH 02°26'34" EAST, DEPARTING SAID SOUTH LINE, A DISTANCE OF 207.93 FEET: THENCE SOUTH 02°33'48" WEST, A DISTANCE OF 78.85 FEET: THENCE SOUTH 02°23'04" EAST, A DISTANCE OF 305.66 FEET; THENCE SOUTH 20°58'40" WEST, A DISTANCE OF 34.58 FEET; THENCE SOUTH 02°23'04" EAST, A DISTANCE OF 30.78 FEET; THENCE SOUTH 40°18'11" EAST, A DISTANCE OF 22.32 FEET; THENCE SOUTH 02°23'04" EAST, A DISTANCE OF 141.30 FEET; THENCE SOUTH 14°29'46" WEST, A DISTANCE OF 54.28 FEET; THENCE SOUTH 02°17'20" EAST, A DISTANCE OF 250.59 FEET; THENCE SOUTH 13°25'58" EAST, A DISTANCE OF 48.62 FEET; THENCE SOUTH 00°47'42" EAST, A DISTANCE OF 62.87 FEET; THENCE NORTH 77°00'22" EAST, A DISTANCE OF 2.33 FEET; THENCE SOUTH 12°59'38" EAST, A DISTANCE OF 63.58 FEET; THENCE SOUTH 01°33'13" EAST, A DISTANCE OF 563.84 FEET; THENCE SOUTH 03°59'16" EAST, A DISTANCE OF 62.47 FEET; THENCE NORTH 88°41'21" EAST, A DISTANCE OF 52.79 FEET; THENCE SOUTH 03°45'46" EAST, A DISTANCE OF 250.27 FEET; THENCE SOUTH 89°35'15" EAST, A DISTANCE OF 288.21 FEET; THENCE NORTH 89°17'45" EAST, A DISTANCE OF 212.10 FEET; THENCE NORTH 89°57'37" EAST, A DISTANCE OF 315.25 FEET; THENCE NORTH 38°40'10" EAST, A DISTANCE OF 23.15 FEET; THENCE NORTH 89°11'20" EAST, A DISTANCE OF 313.17 FEET; THENCE SOUTH 87°47'24" EAST, A DISTANCE OF 238.82 FEET; THENCE NORTH 88°43'52" EAST, A DISTANCE OF 399.10 FEET; THENCE NORTH 66°29'06" EAST, A DISTANCE OF 51.90 FEET; THENCE NORTH 89°04'32" EAST, A DISTANCE OF 659.00 FEET TO THE POINT OF CURVATURE OF A CIRCULAR CURVE TO THE RIGHT; THENCE EASTERLY AND SOUTHERLY ALONG THE ARC OF SAID CIRCULAR CURVE HAVING A RADIUS OF 20.00 FEET, A CENTRAL ANGLE OF 45°32'08" AND AN ARC LENGTH OF 15.89 FEET; THENCE SOUTH 45°23'20" EAST, A DISTANCE OF 217.41 FEET; THENCE SOUTH 00°43'19" WEST, A DISTANCE OF 429.94 FEET; THENCE SOUTH 02°50'19" WEST, A DISTANCE OF 329.77 FEET; THENCE NORTH 88°30'12" WEST, A DISTANCE OF 346.46 FEET TO THE POINT OF CURVATURE OF A CIRCULAR CURVE TO THE LEFT; THENCE SOUTHWESTERLY ALONG THE ARC OF SAID CIRCULAR CURVE HAVING A RADIUS OF 5.00 FEET, A CENTRAL ANGLE OF 91°04'21" AND AN ARC LENGTH OF 7.95 FEET; THENCE SOUTH 00°25'27" WEST, A DISTANCE OF 59.76 FEET; THENCE NORTH 89°34'33" WEST, A DISTANCE OF 15.00 FEET; THENCE NORTH 00°25'27" EAST, A DISTANCE OF 80.14 FEET; THENCE SOUTH 88°30'12" EAST, A DISTANCE OF 352.18 FEET; THENCE NORTH 02°50'19" EAST, A DISTANCE OF 314.84 FEET; THENCE NORTH 00°43'19" EAST, A DISTANCE OF 423.27 FEET; THENCE NORTH 45°23'20" WEST, A DISTANCE OF 211.03 FEET TO THE POINT OF CURVATURE OF A CIRCULAR CURVE TO THE LEFT; THENCE WESTERLY ALONG THE ARC OF SAID CIRCULAR CURVE HAVING A RADIUS OF 5.00 FEET, A CENTRAL ANGLE OF 45°32'08" AND AN ARC LENGTH OF 3.97 FEET; THENCE SOUTH 89°04'32" WEST, A DISTANCE OF 656.00 FEET; THENCE SOUTH 66°29'06" WEST, A DISTANCE OF 51.86 FEET; THENCE (CON'T)