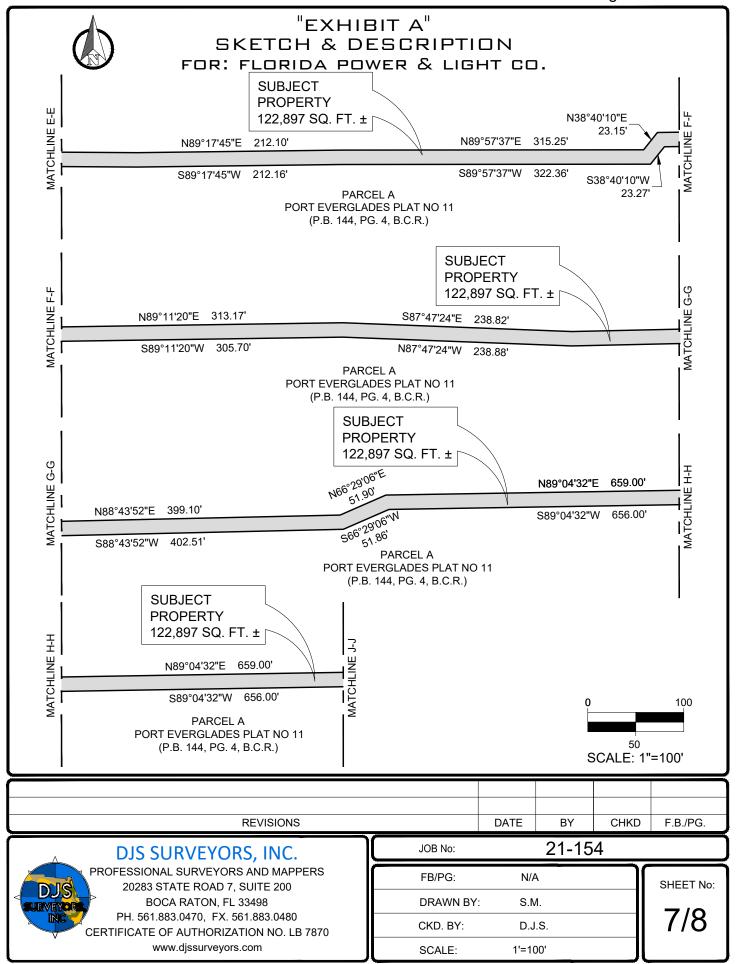

# "EXHIBIT A" SKETCH & DESCRIPTION FOR: FLORIDA POWER & LIGHT CO.

(CON'T)

EAST, A DISTANCE OF 15.00 FEET; THENCE SOUTH 88°06'06" WEST, A DISTANCE OF 35.43 FEET; THENCE SOUTH 02°40'31" EAST, A DISTANCE OF 13.45 FEET TO A POINT ON THE SOUTH LINE OF PARCEL A OF PORT EVERGLADES INDUSTRIAL PARK SECTION 1; THENCE SOUTH 02°26'34" EAST, DEPARTING SAID SOUTH LINE, A DISTANCE OF 207.93 FEET: THENCE SOUTH 02°33'48" WEST, A DISTANCE OF 78.85 FEET: THENCE SOUTH 02°23'04" EAST, A DISTANCE OF 305.66 FEET; THENCE SOUTH 20°58'40" WEST, A DISTANCE OF 34.58 FEET; THENCE SOUTH 02°23'04" EAST, A DISTANCE OF 30.78 FEET; THENCE SOUTH 40°18'11" EAST, A DISTANCE OF 22.32 FEET; THENCE SOUTH 02°23'04" EAST, A DISTANCE OF 141.30 FEET; THENCE SOUTH 14°29'46" WEST, A DISTANCE OF 54.28 FEET; THENCE SOUTH 02°17'20" EAST, A DISTANCE OF 250.59 FEET; THENCE SOUTH 13°25'58" EAST, A DISTANCE OF 48.62 FEET; THENCE SOUTH 00°47'42" EAST, A DISTANCE OF 62.87 FEET; THENCE NORTH 77°00'22" EAST, A DISTANCE OF 2.33 FEET; THENCE SOUTH 12°59'38" EAST, A DISTANCE OF 63.58 FEET; THENCE SOUTH 01°33'13" EAST, A DISTANCE OF 563.84 FEET; THENCE SOUTH 03°59'16" EAST, A DISTANCE OF 62.47 FEET; THENCE NORTH 88°41'21" EAST, A DISTANCE OF 52.79 FEET; THENCE SOUTH 03°45'46" EAST, A DISTANCE OF 250.27 FEET; THENCE SOUTH 89°35'15" EAST, A DISTANCE OF 288.21 FEET; THENCE NORTH 89°17'45" EAST, A DISTANCE OF 212.10 FEET; THENCE NORTH 89°57'37" EAST, A DISTANCE OF 315.25 FEET; THENCE NORTH 38°40'10" EAST, A DISTANCE OF 23.15 FEET; THENCE NORTH 89°11'20" EAST, A DISTANCE OF 313.17 FEET; THENCE SOUTH 87°47'24" EAST, A DISTANCE OF 238.82 FEET; THENCE NORTH 88°43'52" EAST, A DISTANCE OF 399.10 FEET; THENCE NORTH 66°29'06" EAST, A DISTANCE OF 51.90 FEET; THENCE NORTH 89°04'32" EAST, A DISTANCE OF 659.00 FEET TO THE POINT OF CURVATURE OF A CIRCULAR CURVE TO THE RIGHT; THENCE EASTERLY AND SOUTHERLY ALONG THE ARC OF SAID CIRCULAR CURVE HAVING A RADIUS OF 20.00 FEET, A CENTRAL ANGLE OF 45°32'08" AND AN ARC LENGTH OF 15.89 FEET; THENCE SOUTH 45°23'20" EAST, A DISTANCE OF 217.41 FEET; THENCE SOUTH 00°43'19" WEST, A DISTANCE OF 429.94 FEET; THENCE SOUTH 02°50'19" WEST, A DISTANCE OF 329.77 FEET; THENCE NORTH 88°30'12" WEST, A DISTANCE OF 346.46 FEET TO THE POINT OF CURVATURE OF A CIRCULAR CURVE TO THE LEFT; THENCE SOUTHWESTERLY ALONG THE ARC OF SAID CIRCULAR CURVE HAVING A RADIUS OF 5.00 FEET, A CENTRAL ANGLE OF 91°04'21" AND AN ARC LENGTH OF 7.95 FEET; THENCE SOUTH 00°25'27" WEST, A DISTANCE OF 59.76 FEET; THENCE NORTH 89°34'33" WEST, A DISTANCE OF 15.00 FEET; THENCE NORTH 00°25'27" EAST, A DISTANCE OF 80.14 FEET; THENCE SOUTH 88°30'12" EAST, A DISTANCE OF 352.18 FEET; THENCE NORTH 02°50'19" EAST, A DISTANCE OF 314.84 FEET; THENCE NORTH 00°43'19" EAST, A DISTANCE OF 423.27 FEET; THENCE NORTH 45°23'20" WEST, A DISTANCE OF 211.03 FEET TO THE POINT OF CURVATURE OF A CIRCULAR CURVE TO THE LEFT; THENCE WESTERLY ALONG THE ARC OF SAID CIRCULAR CURVE HAVING A RADIUS OF 5.00 FEET, A CENTRAL ANGLE OF 45°32'08" AND AN ARC LENGTH OF 3.97 FEET; THENCE SOUTH 89°04'32" WEST, A DISTANCE OF 656.00 FEET; THENCE SOUTH 66°29'06" WEST, A DISTANCE OF 51.86 FEET; THENCE (CON'T)

# "EXHIBIT A" SKETCH & DESCRIPTION FOR: FLORIDA POWER & LIGHT CO.

(CON'T)

SOUTH 88°43'52" WEST, A DISTANCE OF 402.51 FEET; THENCE NORTH 87°47'24" WEST, A DISTANCE OF 238.88 FEET; THENCE SOUTH 89°11'20" WEST, A DISTANCE OF 305.70 FEET; THENCE SOUTH 38°40'10" WEST, A DISTANCE OF 23.27 FEET; THENCE SOUTH 89°57'37" WEST, A DISTANCE OF 322.36 FEET; THENCE SOUTH 89°17'45" WEST, A DISTANCE OF 212.16 FEET; THENCE NORTH 89°35'15" WEST, A DISTANCE OF 281.91 FEET; THENCE SOUTH 00°02'23" EAST, A DISTANCE OF 37.17 FEET TO THE POINT OF CURVATURE OF A CIRCULAR CURVE TO THE RIGHT; THENCE SOUTHWESTERLY ALONG THE ARC OF SAID CIRCULAR CURVE HAVING A RADIUS OF 20.00 FEET, A CENTRAL ANGLE OF 90°00'00" AND AN ARC LENGTH OF 31.42 FEET; THENCE SOUTH 89°57'37" WEST, A DISTANCE OF 19.65 FEET; THENCE NORTH 00°02'23" WEST, A DISTANCE OF 15.00 FEET; THENCE NORTH 89°57'37" EAST, A DISTANCE OF 19.65 FEET TO THE POINT OF CURVATURE OF A CIRCULAR CURVE TO THE LEFT; THENCE NORTHEASTERLY ALONG THE ARC OF SAID CIRCULAR CURVE HAVING A RADIUS OF 5.00 FEET, A CENTRAL ANGLE OF 90°00'00" AND AN ARC LENGTH OF 7.85 FEET; THENCE NORTH 00°02'23" WEST, A DISTANCE OF 37.29 FEET; THENCE NORTH 89°35'15" WEST, A DISTANCE OF 5.39 FEET; THENCE NORTH 03°45'46" WEST, A DISTANCE OF 249.84 FEET; THENCE SOUTH 88°41'21" WEST, A DISTANCE OF 57.74 FEET; THENCE NORTH 03°59'16" WEST, A DISTANCE OF 76.97 FEET; THENCE NORTH 01°33'13" WEST, A DISTANCE OF 562.26 FEET; THENCE NORTH 12°59'38" WEST, A DISTANCE OF 61.57 FEET; THENCE NORTH 77°00'22" EAST, A DISTANCE OF 2.33 FEET; THENCE NORTH 00°47'42" WEST, A DISTANCE OF 64.46 FEET; THENCE NORTH 13°25'58" WEST, A DISTANCE OF 48.42 FEET; THENCE NORTH 02°17'20" WEST, A DISTANCE OF 254.27 FEET; THENCE NORTH 14°29'46" EAST, A DISTANCE OF 54.27 FEET; THENCE NORTH 02°23'04" WEST, A DISTANCE OF 133.93 FEET; THENCE NORTH 40°18'11" WEST, A DISTANCE OF 22.32 FEET; THENCE NORTH 02°23'04" WEST, A DISTANCE OF 39.03 FEET; THENCE NORTH 20°58'40" EAST, A DISTANCE OF 34.58 FEET; THENCE NORTH 02°23'04" WEST, A DISTANCE OF 303.20 FEET; THENCE NORTH 02°33'48" EAST, A DISTANCE OF 78.85 FEET; THENCE NORTH 02°26'34" WEST, A DISTANCE OF 207.61 FEET TO A POINT ON THE NORTH LINE OF PARCEL A PORT EVERGLADES INDUSTRIAL PARK SECTION THREE; THENCE NORTH 02°40'31" WEST, DEPARTING SAID NORTH LINE, A DISTANCE OF 128.45 FEET; THENCE NORTH 47°03'38" WEST, A DISTANCE OF 54.24 FEET; THENCE SOUTH 87°57'06" WEST, A DISTANCE OF 517.09 FEET TO THE POINT OF CURVATURE OF A CIRCULAR CURVE TO THE RIGHT; THENCE NORTHWESTERLY ALONG THE ARC OF SAID CIRCULAR CURVE HAVING A RADIUS OF 20.00 FEET, A CENTRAL ANGLE OF 90°09'00" AND AN ARC LENGTH OF 31.47 FEET; THENCE NORTH 01°53'54" WEST, A DISTANCE OF 126.78 FEET TO THE POINT OF CURVATURE OF A CIRCULAR CURVE TO THE LEFT; THENCE NORTHWESTERLY ALONG THE ARC OF SAID CIRCULAR CURVE HAVING A RADIUS OF 5.00 FEET, A CENTRAL ANGLE OF 90°00'00" AND AN ARC LENGTH OF 7.85 FEET; THENCE SOUTH 88°06'06" WEST, A DISTANCE OF 118.83 FEET TO THE POINT OF BEGINNING.

SAID LANDS SITUATE LYING AND BEING IN BROWARD COUNTY, FLORIDA, CONTAINING 122,896.60 SQUARE FEET OR (2.8213 ACRES), MORE OR LESS.

| REVISIONS           |  | DATE    | BY | CHKD  | F.B./PG. |  |
|---------------------|--|---------|----|-------|----------|--|
| DJS SURVEYORS, INC. |  | JOB No: |    | 21-15 | 4        |  |