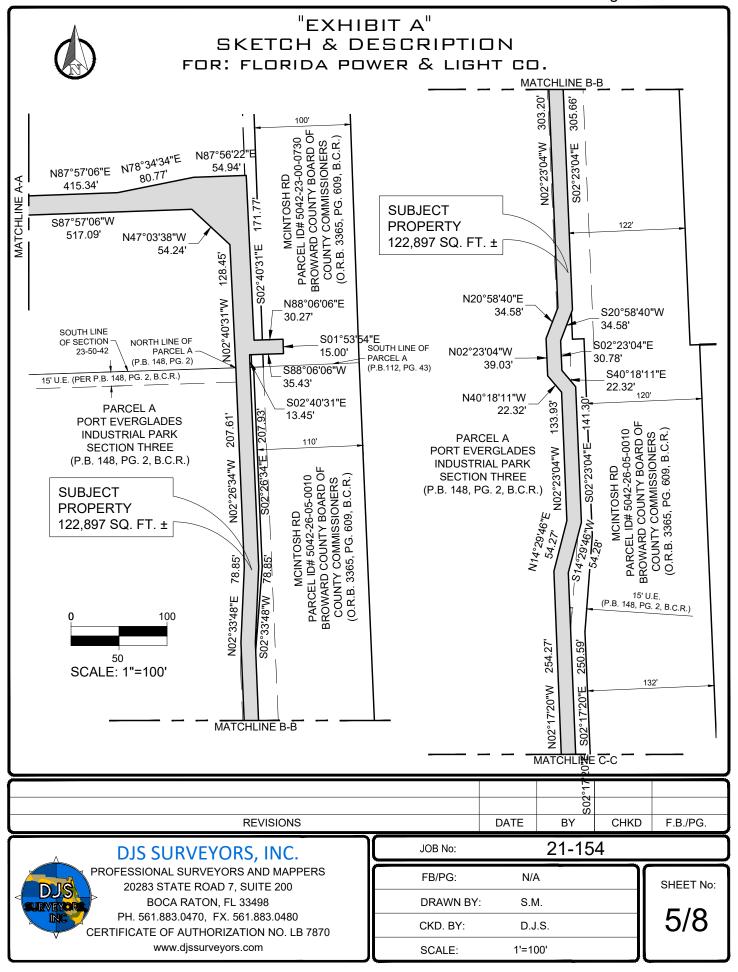

# "EXHIBIT A" SKETCH & DESCRIPTION FOR: FLORIDA POWER & LIGHT CO.

(CON'T)

EAST, A DISTANCE OF 15.00 FEET; THENCE SOUTH 88°06'06" WEST, A DISTANCE OF 35.43 FEET; THENCE SOUTH 02°40'31" EAST, A DISTANCE OF 13.45 FEET TO A POINT ON THE SOUTH LINE OF PARCEL A OF PORT EVERGLADES INDUSTRIAL PARK SECTION 1; THENCE SOUTH 02°26'34" EAST, DEPARTING SAID SOUTH LINE, A DISTANCE OF 207.93 FEET: THENCE SOUTH 02°33'48" WEST, A DISTANCE OF 78.85 FEET: THENCE SOUTH 02°23'04" EAST, A DISTANCE OF 305.66 FEET; THENCE SOUTH 20°58'40" WEST, A DISTANCE OF 34.58 FEET; THENCE SOUTH 02°23'04" EAST, A DISTANCE OF 30.78 FEET; THENCE SOUTH 40°18'11" EAST, A DISTANCE OF 22.32 FEET; THENCE SOUTH 02°23'04" EAST, A DISTANCE OF 141.30 FEET; THENCE SOUTH 14°29'46" WEST, A DISTANCE OF 54.28 FEET; THENCE SOUTH 02°17'20" EAST, A DISTANCE OF 250.59 FEET; THENCE SOUTH 13°25'58" EAST, A DISTANCE OF 48.62 FEET; THENCE SOUTH 00°47'42" EAST, A DISTANCE OF 62.87 FEET; THENCE NORTH 77°00'22" EAST, A DISTANCE OF 2.33 FEET; THENCE SOUTH 12°59'38" EAST, A DISTANCE OF 63.58 FEET; THENCE SOUTH 01°33'13" EAST, A DISTANCE OF 563.84 FEET; THENCE SOUTH 03°59'16" EAST, A DISTANCE OF 62.47 FEET; THENCE NORTH 88°41'21" EAST, A DISTANCE OF 52.79 FEET; THENCE SOUTH 03°45'46" EAST, A DISTANCE OF 250.27 FEET; THENCE SOUTH 89°35'15" EAST, A DISTANCE OF 288.21 FEET; THENCE NORTH 89°17'45" EAST, A DISTANCE OF 212.10 FEET; THENCE NORTH 89°57'37" EAST, A DISTANCE OF 315.25 FEET; THENCE NORTH 38°40'10" EAST, A DISTANCE OF 23.15 FEET; THENCE NORTH 89°11'20" EAST, A DISTANCE OF 313.17 FEET; THENCE SOUTH 87°47'24" EAST, A DISTANCE OF 238.82 FEET; THENCE NORTH 88°43'52" EAST, A DISTANCE OF 399.10 FEET; THENCE NORTH 66°29'06" EAST, A DISTANCE OF 51.90 FEET; THENCE NORTH 89°04'32" EAST, A DISTANCE OF 659.00 FEET TO THE POINT OF CURVATURE OF A CIRCULAR CURVE TO THE RIGHT; THENCE EASTERLY AND SOUTHERLY ALONG THE ARC OF SAID CIRCULAR CURVE HAVING A RADIUS OF 20.00 FEET, A CENTRAL ANGLE OF 45°32'08" AND AN ARC LENGTH OF 15.89 FEET; THENCE SOUTH 45°23'20" EAST, A DISTANCE OF 217.41 FEET; THENCE SOUTH 00°43'19" WEST, A DISTANCE OF 429.94 FEET; THENCE SOUTH 02°50'19" WEST, A DISTANCE OF 329.77 FEET; THENCE NORTH 88°30'12" WEST, A DISTANCE OF 346.46 FEET TO THE POINT OF CURVATURE OF A CIRCULAR CURVE TO THE LEFT; THENCE SOUTHWESTERLY ALONG THE ARC OF SAID CIRCULAR CURVE HAVING A RADIUS OF 5.00 FEET, A CENTRAL ANGLE OF 91°04'21" AND AN ARC LENGTH OF 7.95 FEET; THENCE SOUTH 00°25'27" WEST, A DISTANCE OF 59.76 FEET; THENCE NORTH 89°34'33" WEST, A DISTANCE OF 15.00 FEET; THENCE NORTH 00°25'27" EAST, A DISTANCE OF 80.14 FEET; THENCE SOUTH 88°30'12" EAST, A DISTANCE OF 352.18 FEET; THENCE NORTH 02°50'19" EAST, A DISTANCE OF 314.84 FEET; THENCE NORTH 00°43'19" EAST, A DISTANCE OF 423.27 FEET; THENCE NORTH 45°23'20" WEST, A DISTANCE OF 211.03 FEET TO THE POINT OF CURVATURE OF A CIRCULAR CURVE TO THE LEFT; THENCE WESTERLY ALONG THE ARC OF SAID CIRCULAR CURVE HAVING A RADIUS OF 5.00 FEET, A CENTRAL ANGLE OF 45°32'08" AND AN ARC LENGTH OF 3.97 FEET; THENCE SOUTH 89°04'32" WEST, A DISTANCE OF 656.00 FEET; THENCE SOUTH 66°29'06" WEST, A DISTANCE OF 51.86 FEET; THENCE (CON'T)