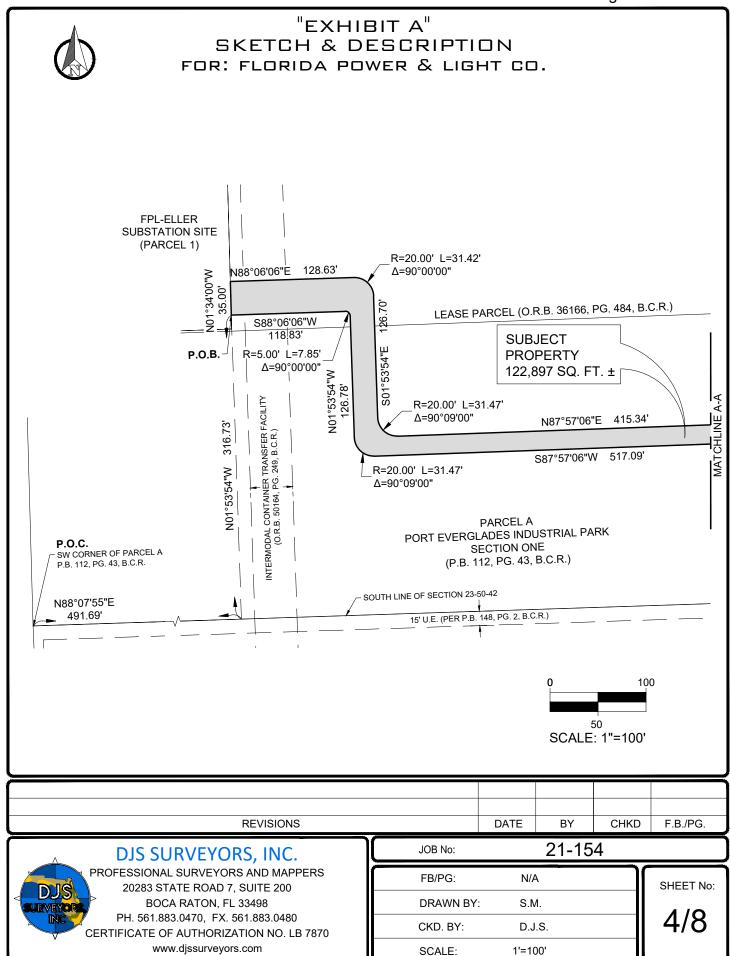

# "EXHIBIT A" SKETCH & DESCRIPTION FOR: FLORIDA POWER & LIGHT CO.

#### **DESCRIPTION:**

A PARCEL OF LAND BEING A PORTION OF PARCEL A, PORT EVERGLADES INDUSTRIAL PARK SECTION ONE, ACCORDING TO THE PLAT THEREOF, AS RECORDED IN PLAT BOOK 112, PAGE 43, A PORTION OF PARCEL A, PORT EVERGLADES INDUSTRIAL PARK SECTION THREE, ACCORDING TO THE PLAT THEREOF, AS RECORDED IN PLAT BOOK 148, PAGE 2, A PORTION OF PARCEL A, PORT EVERGLADES PLAT NO 11, ACCORDING TO THE PLAT THEREOF, AS RECORDED IN PLAT BOOK 144, PAGE 4, OF THE PUBLIC RECORDS OF BROWARD COUNTY, FLORIDA, AND A PORTION OF THE RIGHT-OF-WAY FOR MCINTOSH RD, SAID PARCEL OF LAND BEING DESCRIBED AS FOLLOWS:

COMMENCE AT THE SOUTH WEST CORNER OF SAID PARCEL A OF PORT EVERGLADES INDUSTRIAL PARK SECTION ONE; THENCE ON AN ASSUMED BEARING OF NORTH 88°07'55" EAST ALONG THE SOUTH LINE OF PARCEL A, A DISTANCE OF 491.69 FEET; THENCE NORTH 1°53'54" WEST, A DISTANCE OF 316.73 FEET TO THE POINT OF BEGINNING; THENCE NORTH 01°34'00" WEST, A DISTANCE OF 35.00 FEET; THENCE NORTH 88°06'06" EAST, A DISTANCE OF 128.63 FEET TO THE POINT OF CURVATURE OF A CIRCULAR CURVE TO THE RIGHT; THENCE SOUTHEASTERLY ALONG THE ARC OF SAID CIRCULAR CURVE HAVING A RADIUS OF 20.00 FEET, A CENTRAL ANGLE OF 90°00'00" AND AN ARC LENGTH OF 31.42 FEET; THENCE SOUTH 01°53'54" EAST, A DISTANCE OF 126.70 FEET TO THE POINT OF CURVATURE OF A CIRCULAR CURVE TO THE LEFT; THENCE SOUTHEASTERLY ALONG THE ARC OF SAID CIRCULAR CURVE HAVING A RADIUS OF 20.00 FEET, A CENTRAL ANGLE OF 90°09'00" AND AN ARC LENGTH OF 31.47 FEET; THENCE NORTH 87°57'06" EAST, A DISTANCE OF 415.34 FEET; THENCE NORTH 78°34'34" EAST, A DISTANCE OF 80.77 FEET; THENCE NORTH 87°56'22" EAST, A DISTANCE OF 54.94 FEET; THENCE SOUTH 02°40'31" EAST, A DISTANCE OF 171.77 FEET; THENCE NORTH 88°06'06" EAST, A DISTANCE OF 30.27 FEET; THENCE SOUTH 01°53'54" (CON'T)