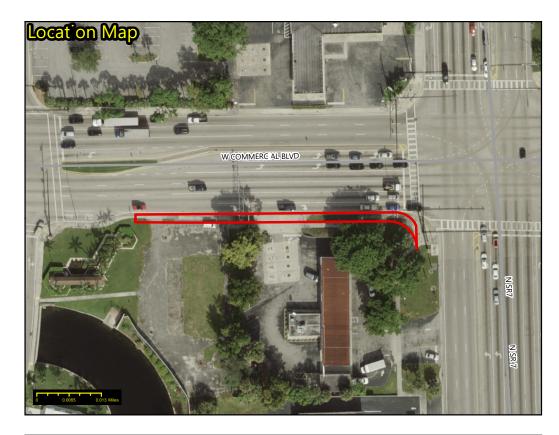

# Property Fact Sheet: 494113010170

## Legend

Parcel Boundary

Prepared by: N HERNE Real Property Section August 4, 2020

Site Ownership:

FLORIDA STATE DEPT OF TRANSPORTATION

Site Address: W COMMERCIAL BLVD TAMARAC FL 33319

**Commission District:** Dale V. C. Holness, District: 9

Folio(s): 494113010170

Site Size: 2,886 SQFT

**City Zoning:** ROW

**County Land Use:** COMMERCE

2020 Land Value: \$1,470 2020 Build/Improv.:

2020 Just Value: \$1,470