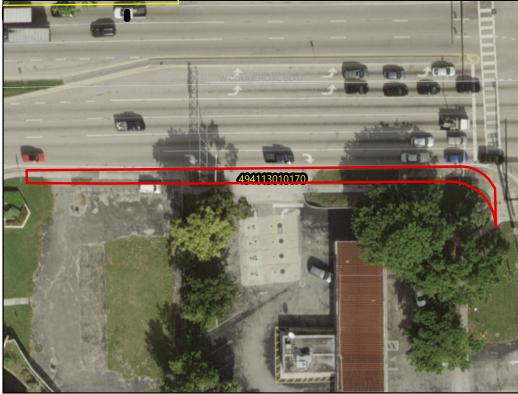

# Property Fact Sheet: 494113010170

Folio(s): 494113010170

Site Size: 2,886 SQFT

**City Zoning:** ROW

**County Land Use:** COMMERCE

2020 Land Value: \$1,470 2020 Build/Improv.:

2020 Just Value: \$1,470