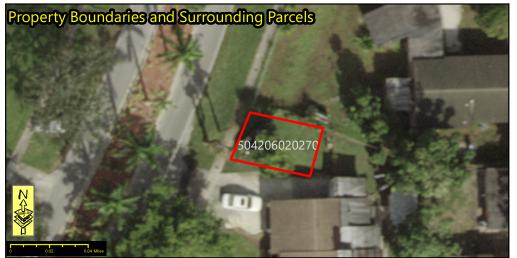

## Legend

PARCEL BOUNDARY

BROW **Public Works Department** Facilities Management Division Real Property Section

Disclaimer

Discamer: This map is for informational purposes only and is provided "as is". It is not intended to be used for description, conveyance, authoritative definition of legal boundary. This is not a survey product.The Real Property Section does not accept responsibility for damages experienced as a result of using, modifying, contributing or distributing the enclosed material.

Prepared by: Real Property Section July 8, 2020

**Site Ownership: BROWARD COUNTY** 

Site Address: 3700 NW 4 ST LAUDERHILL FL 33311

**Commission District:** Dale V. C. Holness, District: 9

Folio(s): 504206020270

Site Size: 625 SO FT

**City Zoning:** LOW (4) RESIDENTIAL ANNEXED

**County Land Use:** LOW (5) RESIDENTIAL

2020 Land Value: \$310 2020 Build/Improv.:

2020 Just Value: \$310

## Legal Description:

BROWARD ESTATES SEC. 2 34-19 B PARCEL MARKED PUMPING STATION IN BLK 7