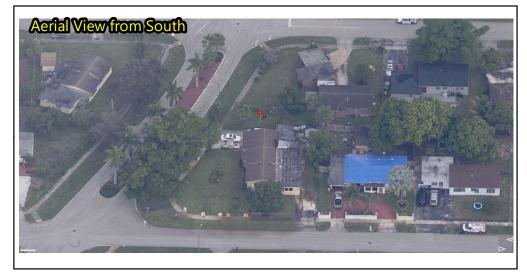

Prepared by: Real Property Section July 8, 2020

**Site Ownership: BROWARD COUNTY** 

Site Address: 3700 NW 4 ST LAUDERHILL FL 33311

**Commission District:** Dale V. C. Holness, District: 9

Folio(s): 504206020270

Site Size: 625 SO FT

**City Zoning:** LOW (4) RESIDENTIAL ANNEXED

**County Land Use:** LOW (5) RESIDENTIAL

2020 Land Value: \$310 2020 Build/Improv.:

2020 Just Value: \$310