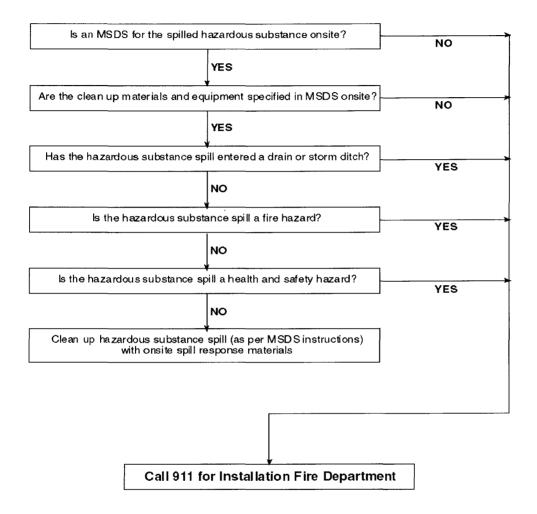

up using materials such as sorbents to contain and pick up any spilled product. Oil soaked absorbents, and other contaminated debris will be disposed of at an approved site.

**Facility Response Activities** 

**Immediate Actions POL** 

Stop the product flow. Without endangering personnel health and safety, prevent any further POL spillage. Use onsite spill response materials to minimize or prevent the POL spill from entering a drain or storm ditch.



#### **Immediate Actions Hazardous Substances**

Stop the product flow. Without endangering personnel health and safety, prevent any further hazardous substance spillage.

Use onsite spill response materials (if appropriate as per MSDS instructions) to minimize or prevent the hazardous substance spill from entering a drain or storm ditch.



## **Tethys Team Spill Response Procedures**

The moment a release is identified; response actions should be immediately implemented.

Three priorities must be observed in any emergency situation:

· Safety of human health

- Protection of the environment
- Notification of appropriate personnel

#### Response procedures:

- · Recognition of the release
- Notification of coordinator(s)
- Activation of alarms, if necessary
- Evacuation of all non-essential personnel
- Evaluation of the release
- Notification of local authorities and response centers, if necessary
- Corrective actions
- Clean up and disposal of waste materials, if necessary
- Report preparation, completion and submittal

## **RESPONSE ACTION PROCEDURE**

In the event there is an oil release within the facility, the followin