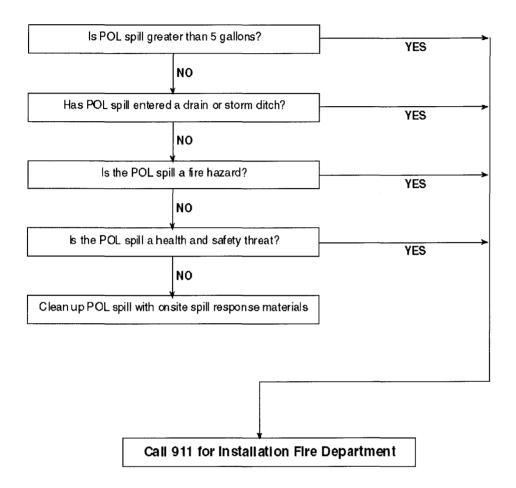

electric pumps all have switches and/or electric motors.

Extinguish smoking materials.

## **Removal of Spilled Product**

Physical removal of the product is the preferred action in almost all cases. Containment and recovery should be attempted. Spills remaining within the confines of the facility and not reaching the water will be cleaned up using materials such as sorbents to contain and pick up any spilled product. Oil soaked absorbents, and other contaminated debris will be disposed of at an approved site.

**Facility Response Activities** 

**Immediate Actions POL** 

Stop the product flow. Without endangering personnel health and safety, prevent any further POL spillage. Use onsite spill response materials to minimize or prevent the POL spill from entering a drain or storm ditch.



#### **Immediate Actions Hazardous Substances**

Stop the product flow. Without endangering personnel health and safety, prevent any further hazardous substance spillage.

Use onsite spill response materials (if appropriate as per MSDS instructions) to minimize or prevent the hazardous substance spill from entering a drain or storm ditch.



## **Tethys Team Spill Response Procedures**

The moment a release is identified; response actions should be immediately implemented.

Three priorities must be observed in any emergency situation:

· Safety of human health

- Protection of the environment
- Notification of appropriate personnel

#### Response procedures:

- · Recognition of the release
- Notification of coordinator(s)
- Activation of alarms, if necessary
- Evacuation of all non-essen