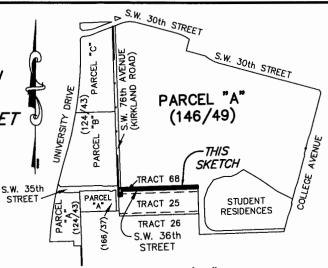

SKETCH AND DESCRIPTION
TO ACCOMPANY VACATION PETITION
A PORTION OF S.W. 76th AVENUE
(KIRKLAND ROAD) & S.W. 36th STREET
SHEET 1 OF 2 SHEETS

LEGAL DESCRIPTION:

A portion of S.W. 76th Avenue (Kirkland Road) and S.W. 36th Street right-of-way in Sections 22 and 27, Township 50 South, Range 41 East, Broward County, Florida, more fully described as follows:

Beginning at the Northwest corner of said Section 27; thence North 02'19'27" West, on the West line of said Section 22, a distance of 40.00 feet; thence North 88°32'31" East, on the Easterly extension of the South line of Parcel "B", YOUNG WORLD PLAT, according to the plat thereof, as recorded in Plat Book 124, Page 43, of the public records of Broward County, Florida, a distance of 40.00 feet; thence South 02'19'27" East, on the West line of Parcel "A", NOVA UNIVERSITY NO. 1, according to the plat thereof, as recorded in Plat Book 146, Page 49, of the public records of Broward County, Florida, distance of 39.70 feet to a Southwest corner of said Parcel "A"; North 88°06'30" East, on the North line of said Section 27, being the South line of said Parcel "A", a distance of 1270.16 feet; thence South 02°03'43" East, on a West line of Parcel "D", NOVA SOUTH, according to the plat thereof, as recorded in Plat Book 182, Pages 144, 145 and 146, of the public records of Broward County, Florida, a distance of 40.00 feet; thence South 88°06'30" West, on a line 40.00 feet South of and parallel with said South line of Parcel "A", a distance of 1250.08 feet; thence South 02°10'17" East, on a line 60.00 feet East of and parallel with the West line of said Section 27, a distance of 97.57 feet; thence South 88°09'07" West, on a line 41.25 feet South of and parallel with the South line of Tract 68, EVERGLADES LAND SALES COMPANY'S SUBDIVISION, as recorded in Plat Book 2, Page 34, of the public records of Dade County, Florida, a distance of 60.00 feet; thence North 021017" West, on the West line of said Section 17, a distance of 137.52 feet to the Point of Beginning.

Said lands situate, lying and being in the Town of Davie, Broward County, Florida and containing 59,852 square feet or 1.3740 acres more or less.

#### NOTES:

- This sketch reflects all easements and rights-of-way, as shown on above referenced record plat(s). The subject property was not abstracted for other easements road reservations or rights-of-way of record by McLaughlin Engineering Company.
- 2) Legal description prepared by McLaughlin Engineering Co.
- This drawing is not valid unless sealed with an embossed surveyors seal.
- 4) THIS IS NOT A BOUNDARY SURVEY.
- 5) Bearings shown refer to record plat (146/49) and assume a South line of Parcel "A", as North 88'06'30" East, as shown hereon.

## **CERTIFICATION**

Certified Correct. Dated at Fort Lauderdale, Florida this 18th day of September, 2013. Revised this 23rd day of July, 2018.

MCLAUGHEN PNGINEERING COMPANY

JERALD A. MCLAUGHLIN

Registered Land Surveyor No. 5269