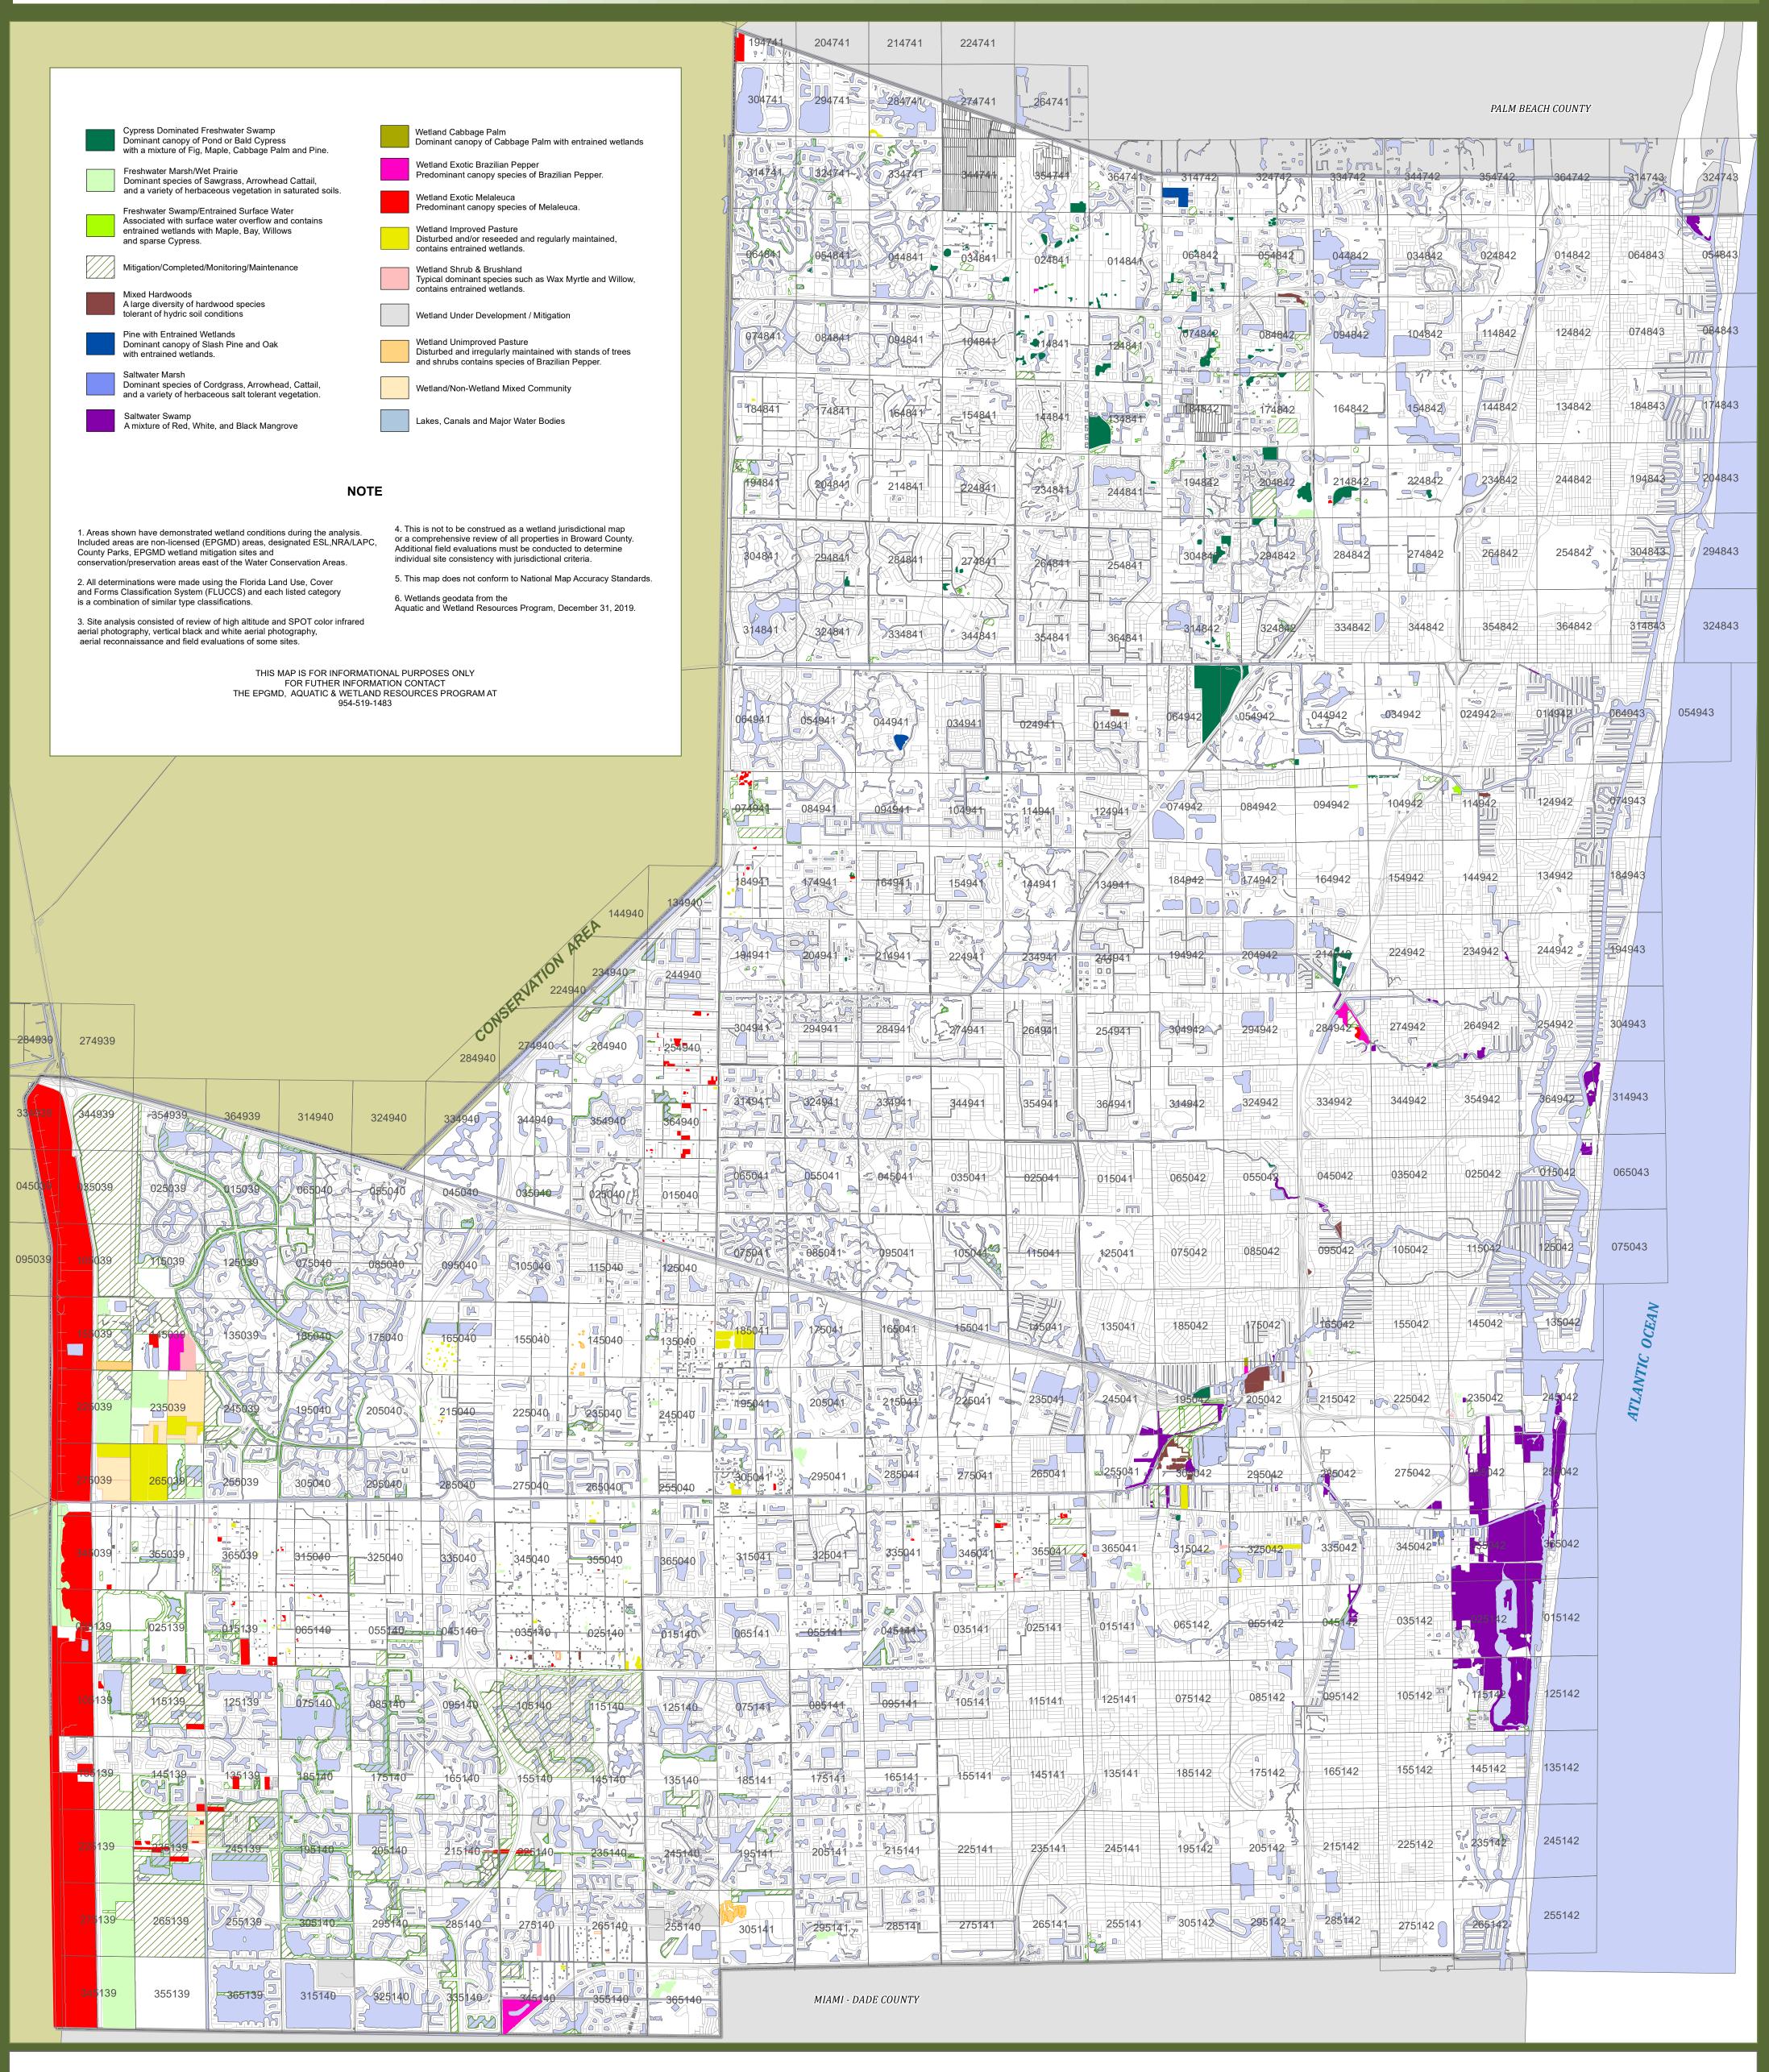

### INTRODUCTORY INFORMATION/PLANNING ANALYSIS

Pursuant to Policy 2.22.3 of the BrowardNext - Broward County Land Use Plan, the Broward County Environmental Protection and Growth Management Department (EPGMD) is required to update the Natural Resource Map Series - Eastern Broward County Wetlands Map (Map) every other year. The Map was previously updated in 2018 based on actions from January 1, 2016 through December 31, 2017. The proposed revisions are based on actions that the EPGMD staff has taken from January 1, 2018 through December 31, 2019. Those actions include observing or delineating wetlands on a parcel, issuing an Environmental Resource License which formally identifies wetlands or removing wetlands that are no longer environmentally significant. These actions resulted in the addition of 85.25 acres and the removal of 9.21 acres. In addition, sites that were determined to be scribner's errors due to no historical or current evidence of wetlands have been removed from the Map; these sites are not included in the removal total. Attachment 1 provides a detailed listing of the proposed additions and deletions. Attachment 2 depicts the revised Broward County Wetlands Map.

### **ATTACHMENTS**

- 1. Additions to and Removals from the Broward County Wetlands Map Tables through December 31, 2019
- 2. Revised Broward County Wetlands Map dated December 31, 2019

# BROWARD WETLANDS

## ATTACHMENT 2

Miles