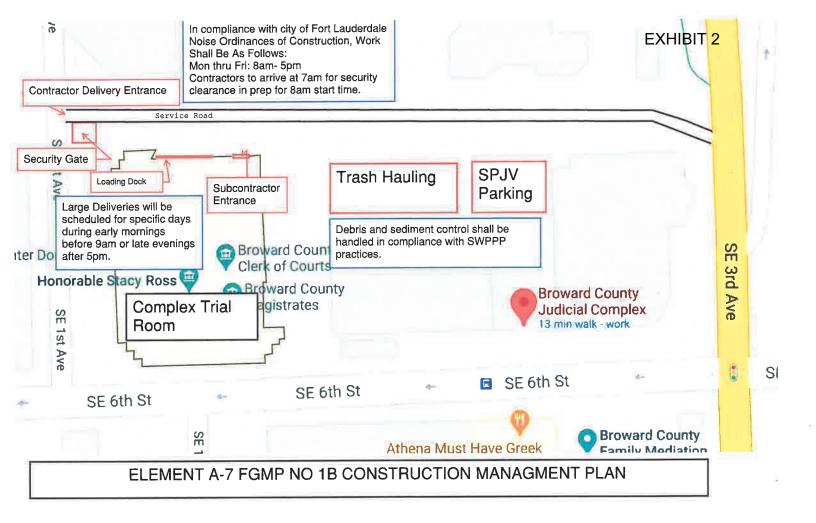

### ELEMENTS OF GMP NO. 1B

Schedule of Elements of FGMP No. 1B

- A-1 FGMP Price Elements
- A-2 Schedule of Values
- A-3 Project Construction Schedule
- A-4 List of Plans and Specifications
- A-5 List of Allowances, Exclusions, and Clarifications
- A-6 Summary of FGMP No. 1B Work
- A-7 Construction Management Plan
- A-8 Staffing Plan and Organization Chart