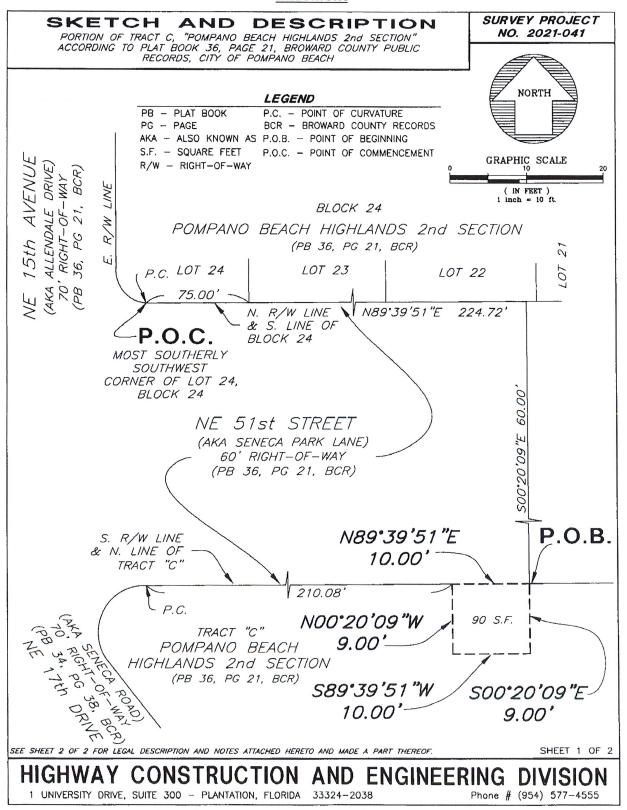

#### SKETCH AND DESCRIPTION

PORTION OF TRACT C, "POMPANO BEACH HIGHLANDS 2nd SECTION" ACCORDING TO PLAT BOOK 36, PAGE 21, BROWARD COUNTY PUBLIC RECORDS, CITY OF POMPANO BEACH SURVEY PROJECT NO. 2021-041

### **DESCRIPTION**

A PORTION OF TRACT C, ACCORDING TO THE PLAT OF "POMPANO BEACH HIGHLANDS 2nd SECTION", AS RECORDED IN PLAT BOOK 36, PAGE 21, IN THE PUBLIC RECORDS OF BROWARD COUNTY, FLORIDA, SAID LANDS LYING IN SECTION 7, TOWNSHIP 48 SOUTH, RANGE 43 EAST, BEING MORE PARTICULARLY DESCRIBED AS FOLLOWS:

COMMENCE AT THE MOST SOUTHERLY SOUTHWEST CORNER OF LOT 24, BLOCK 24, OF SAID PLAT, SAID POINT ALSO BEING ON THE NORTH RIGHT OF WAY LINE OF NORTHEAST 51st STREET (AKA SENECA PARK LANE) OF SAID PLAT; THENCE N 89°39'51" E ALONG SAID LINE, A DISTANCE OF 224.72 FEET; THENCE S 00°20'09" E, A DISTANCE OF 60.00 FEET TO A POINT ON THE NORTH LINE OF SAID TRACT C, ALSO BEING THE SOUTH RIGHT OF WAY LINE OF NORTHEAST 51st STREET (AKA SENECA PARK LANE) AND BEING THE POINT OF BEGINNING; THENCE CONTINUE S 00°20'09" E, A DISTANCE OF 9.00 FEET; THENCE S 89°39'51" W, A DISTANCE OF 10.00 FEET; THENCE N 00°20'09" W, A DISTANCE OF 9.00 FEET TO A POINT ON THE NORTH LINE OF SAID TRACT C, ALSO BEING THE SOUTH RIGHT OF WAY LINE OF NORTHEAST 51st STREET (AKA SENECA PARK LANE) OF SAID PLAT; THENCE N 89°39'51" E ALONG SAID NORTH LINE, A DISTANCE OF 10.00 FEET TO THE POINT OF BEGINNING.

SAID LANDS SITUATE, LYING, AND BEING IN THE CITY OF POMPANO BEACH, BROWARD COUNTY, FLORIDA AND CONTAINING 90 SQUARE FEET, (0.0207 ACRES) MORE OR LESS.

## SURVEY NOTES

- 1) THE LAND "DESCRIPTION" SHOWN HEREON WAS PREPARED BY THE REVIEWING SURVEYOR BASED ON THE INSTRUCTIONS FROM THE BROWARD COUNTY WATER MANAGEMENT DIVISION.
- 2) BEARINGS SHOWN HEREON ARE BASED UPON AN ASSUMED MERIDIAN. THE SOUTH LINE OF BLOCK 24/NORTH RIGHT—OF—WAY LINE OF NORTHEAST 51st STREET IS ASSUMED TO BEAR N 89°36'51" E.
- 3) SOURCES OF INFORMATION USED IN THE PREPARATION OF THIS LEGAL DESCRIPTION:
  - a. PLAT OF "POMPANO BEACH HIGHLANDS 2nd ADDITION", AS RECORDED IN PLAT BOOK 36, PAGE 21, BROWARD COUNTY PUBLIC RECORDS.