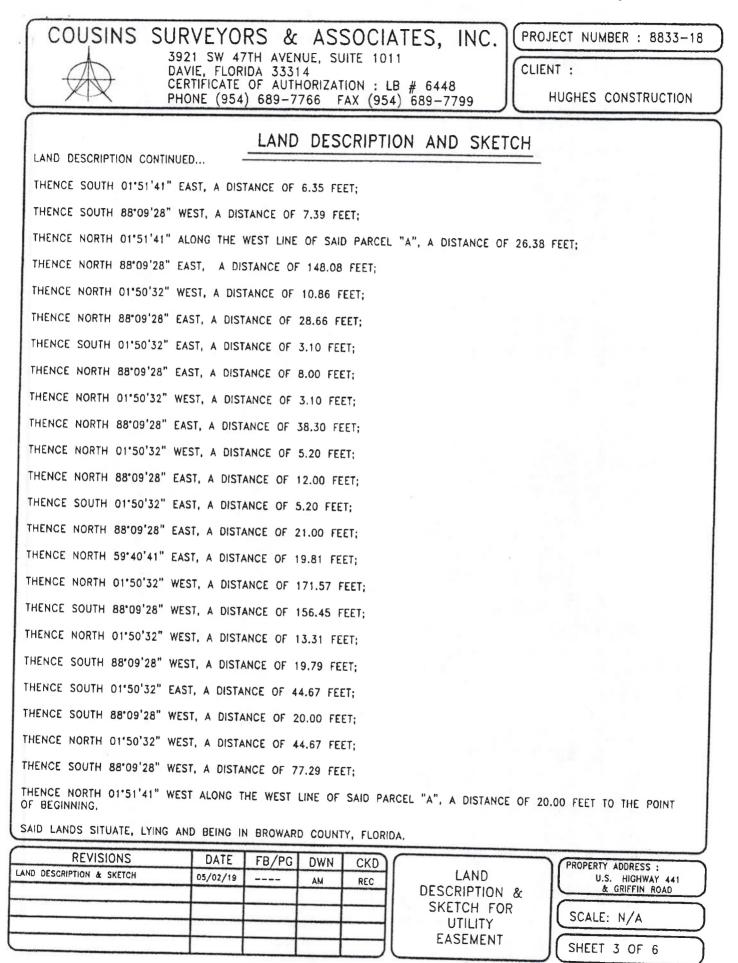

:

| E    | xł | nibi | it 4 |
|------|----|------|------|
| Page | 6  | of   | 39   |

| 3921 SW 47TH AVENUE, SUITE 1011<br>DAVIE, FLORIDA 33314<br>CERTIFICATE OF AUTHORIZATION : LB # 6448 | IUMBER : 8833-18                   |
|-----------------------------------------------------------------------------------------------------|------------------------------------|
| LAND DESCRIPTION AND SKETCH                                                                         |                                    |
|                                                                                                     |                                    |
| THENCE SOUTH 01'51'41" EAST, A DISTANCE OF 6.35 FEET;                                               | 1                                  |
| THENCE SOUTH 88'09'28" WEST, A DISTANCE OF 7.39 FEET;                                               |                                    |
| THENCE NORTH 01'51'41" ALONG THE WEST LINE OF SAID PARCEL "A", A DISTANCE OF 26.38 FEET;            | 6-1190 T                           |
| THENCE NORTH 88'09'28" EAST, A DISTANCE OF 148.08 FEET;                                             |                                    |
| THENCE NORTH 01"50'32" WEST, A DISTANCE OF 10.86 FEET;                                              |                                    |
| THENCE NORTH 88"09'28" EAST, A DISTANCE OF 28.66 FEET;                                              |                                    |
| THENCE SOUTH 01"50'32" EAST, A DISTANCE OF 3.10 FEET;                                               | A State of the                     |
| THENCE NORTH 88"09'28" EAST, A DISTANCE OF 8.00 FEET;                                               |                                    |
| THENCE NORTH 01"50"32" WEST, A DISTANCE OF 3.10 FEET;                                               | 2 - 1 - 1 - 1                      |
| THENCE NORTH 88"09'28" EAST, A DISTANCE OF 38.30 FEET;                                              |                                    |
| THENCE NORTH 01"50"32" WEST, A DISTANCE OF 5.20 FEET;                                               |                                    |
| THENCE NORTH 88'09'28" EAST, A DISTANCE OF 12.00 FEET;                                              |                                    |
| THENCE SOUTH 01"50"32" EAST, A DISTANCE OF 5.20 FEET;                                               | 1.514                              |
| THENCE NORTH 88'09'28" EAST, A DISTANCE OF 21.00 FEET;                                              |                                    |
| THENCE NORTH 59"40"41" EAST, A DISTANCE OF 19.81 FEET;                                              |                                    |
| THENCE NORTH 01"50"32" WEST, A DISTANCE OF 171.57 FEET;                                             |                                    |
| THENCE SOUTH 88"09'28" WEST, A DISTANCE OF 156.45 FEET;                                             |                                    |
| THENCE NORTH 01"50'32" WEST, A DISTANCE OF 13.31 FEET;                                              |                                    |
| THENCE SOUTH 88"09'28" WEST, A DISTANCE OF 19.79 FEET;                                              |                                    |
| THENCE SOUTH 01'50'32" EAST, A DISTANCE OF 44.67 FEET;                                              |                                    |
| THENCE SOUTH 88'09'28" WEST, A DISTANCE OF 20.00 FEET;                                              |                                    |
| THENCE NORTH 01'50'32" WEST, A DISTANCE OF 44.67 FEET;                                              |                                    |
| THENCE SOUTH 88'09'28" WEST, A DISTANCE OF 77.29 FEET;                                              |                                    |
| THENCE NORTH 01"51'41" WEST ALONG THE WEST LINE OF SAID PARCEL "A", A DISTANCE OF 20.00 FI          | EET TO THE POINT                   |
| SAID LANDS SITUATE, LYING AND BEING IN BROWARD COUNTY, FLORIDA.                                     |                                    |
|                                                                                                     | OPERTY ADDRESS :                   |
| LAND DESCRIPTION & SKETCH 05/02/19 AM REC LAND DESCRIPTION &                                        | U.S. HIGHWAY 441<br>& GRIFFIN ROAD |
| SKETCH FOR UTILITY                                                                                  | CALE: N/A                          |
|                                                                                                     | HEET 3 OF 6                        |

| CALE: | N/A |  |
|-------|-----|--|
|       |     |  |

SHEET 3 OF 6