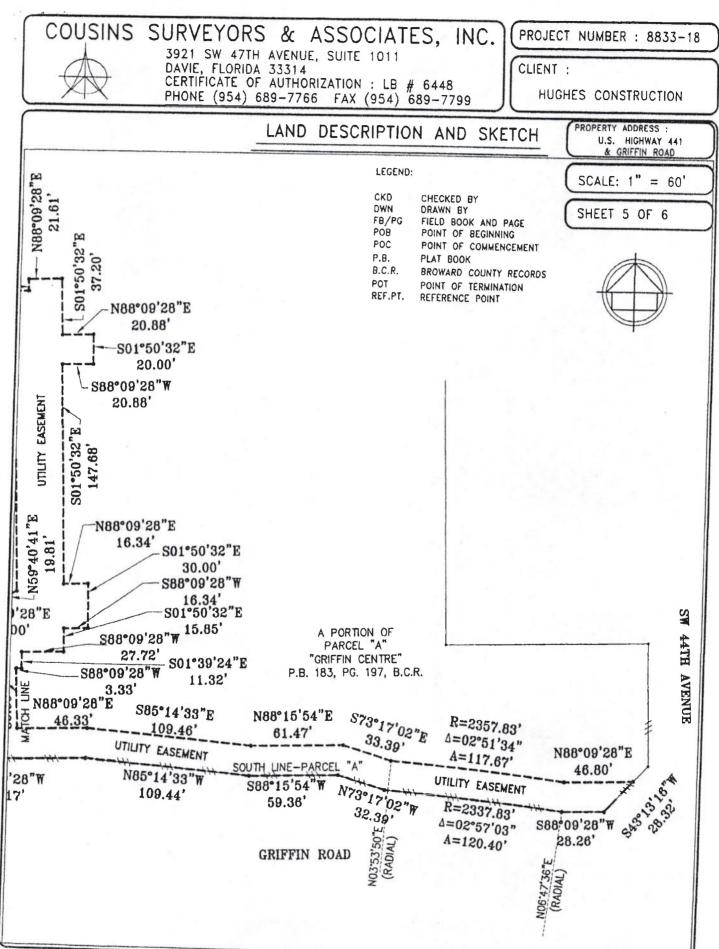

.

| COUSINS SURVEYORS & ASSOCIATES, INC. PROJECT NUMBER : 8833-18                                                                                                               |  |  |  |  |
|-----------------------------------------------------------------------------------------------------------------------------------------------------------------------------|--|--|--|--|
| 3921 SW 47TH AVENUE, SUITE 1011<br>DAVIE, FLORIDA 33314<br>CERTIFICATE OF AUTHORIZATION : LB # 6448                                                                         |  |  |  |  |
| PHONE (954) 689-7766 FAX (954) 689-7799 HUGHES CONSTRUCTION                                                                                                                 |  |  |  |  |
| LAND DESCRIPTION AND SKETCH                                                                                                                                                 |  |  |  |  |
| LAND DESCRIPTION CONTINUED                                                                                                                                                  |  |  |  |  |
| THENCE SOUTH 01"39'24" EAST, A DISTANCE OF 11.32 FEET;                                                                                                                      |  |  |  |  |
| THENCE SOUTH 88'09'28" WEST, A DISTANCE OF 3.33 FEET;                                                                                                                       |  |  |  |  |
| THENCE SOUTH 01"51"41" EAST, A DISTANCE OF 39.99 FEET;                                                                                                                      |  |  |  |  |
| THENCE NORTH 88'09'28" EAST, A DISTANCE OF 46.33 FEET;                                                                                                                      |  |  |  |  |
| THENCE SOUTH 85'14'33" EAST, A DISTANCE OF 109.46 FEET;                                                                                                                     |  |  |  |  |
| THENCE NORTH 88"15'54" EAST, A DISTANCE OF 61.47 FEET;                                                                                                                      |  |  |  |  |
| THENCE SOUTH 73'17'02" EAST, A DISTANCE OF 33.39 FEET TO A POINT ON A NON-TANGENT CURVE, CONCAVE TO THE SOUTHWEST (A RADIAL LINE THROUGH SAID POINT BEARS NO3'53'50" EAST); |  |  |  |  |
| THENCE SOUTHEASTERLY ALONG THE ARC OF SAID CURVE, HAVING A RADIUS OF 2357.83, A CENTRAL ANGLE OF 02"51'34"<br>AND AN ARC DISTANCE OF 117.67 FEET;                           |  |  |  |  |
| THENCE NORTH 88'09'28" EAST, A DISTANCE OF 46.80 FEET;                                                                                                                      |  |  |  |  |
| THENCE SOUTH 43"13'16" WEST, A DISTANCE OF 28.32 FEET;                                                                                                                      |  |  |  |  |
| SOUTH 88"09'28" WEST, A DISTANCE OF 28.26 FEET TO A NON-TANGENT CURVE, CONCAVE TO THE SOUTHWEST (A RADIAL LINE THROUGH SAID POINT BEARS NO6"47"36" EAST);                   |  |  |  |  |
| THENCE NORTHWESTERLY ALONG THE ARC OF SAID CURVE, HAVING A RADIUS OF 2337.83 FEET, A CENTRAL ANGLE OF 02"57"03" AND AN ARC DISTANCE OF 120.40 FEET;                         |  |  |  |  |
| THENCE NORTH 73"17'02" WEST, A DISTANCE OF 32.39 FEET;                                                                                                                      |  |  |  |  |
| THENCE SOUTH 88"15'54" WEST, A DISTANCE OF 59.36 FEET;                                                                                                                      |  |  |  |  |
| THENCE NORTH 85"14'33" WEST, A DISTANCE OF 109.44 FEET;                                                                                                                     |  |  |  |  |
| THENCE SOUTH 88'09'28" WEST, A DISTANCE OF 75.17 FEET;                                                                                                                      |  |  |  |  |
| THENCE NORTH 01"51'41" WEST, A DISTANCE OF 73.50 FEET;                                                                                                                      |  |  |  |  |
| THENCE SOUTH 88'09'28" WEST, A DISTANCE OF 150.00 FEET;                                                                                                                     |  |  |  |  |
| THENCE SOUTH 01"51'41" EAST, A DISTANCE OF 1.57 FEET (THE LAST TEN (10) COURSES AND DISTANCES COINSIDE WITH THE SOUTHERLY BOUNDARY OF SAID PARCEL "A");                     |  |  |  |  |
| THENCE SOUTH 88'09'28" WEST, A DISTANCE OF 85.61 FEET;                                                                                                                      |  |  |  |  |
| LAND DESCRIPTION CONTINUED                                                                                                                                                  |  |  |  |  |
| REVISIONS DATE FB/PG DWN CKD PROPERTY ADDRESS :                                                                                                                             |  |  |  |  |
| LAND DESCRIPTION & SKETCH 05/02/10 AM REC LAND U.S. HIGHWAY 441<br>& GRIFTIN ROAD                                                                                           |  |  |  |  |
| SKETCH FOR UTILITY SCALE: N/A                                                                                                                                               |  |  |  |  |
| EASEMENT SHEET 2 OF 6                                                                                                                                                       |  |  |  |  |

:

| E    | xł | nibi | it 4 |
|------|----|------|------|
| Page | 6  | of   | 39   |

| 3921 SW 47TH AVENUE, SUITE 1011<br>DAVIE, FLORIDA 33314<br>CERTIFICATE OF AUTHORIZATION : LB # 6448 | IUMBER : 8833-18                   |
|-----------------------------------------------------------------------------------------------------|------------------------------------|
| LAND DESCRIPTION AND SKETCH                                                                         |                                    |
|                                                                                                     |                                    |
| THENCE SOUTH 01'51'41" EAST, A DISTANCE OF 6.35 FEET;                                               | 1                                  |
| THENCE SOUTH 88'09'28" WEST, A DISTANCE OF 7.39 FEET;                                               |                                    |
| THENCE NORTH 01'51'41" ALONG THE WEST LINE OF SAID PARCEL "A", A DISTANCE OF 26.38 FEET;            | 6-1190 T                           |
| THENCE NORTH 88'09'28" EAST, A DISTANCE OF 148.08 FEET;                                             |                                    |
| THENCE NORTH 01"50'32" WEST, A DISTANCE OF 10.86 FEET;                                              |                                    |
| THENCE NORTH 88"09'28" EAST, A DISTANCE OF 28.66 FEET;                                              |                                    |
| THENCE SOUTH 01"50'32" EAST, A DISTANCE OF 3.10 FEET;                                               | A State of the                     |
| THENCE NORTH 88"09'28" EAST, A DISTANCE OF 8.00 FEET;                                               |                                    |
| THENCE NORTH 01"50"32" WEST, A DISTANCE OF 3.10 FEET;                                               | 2 - 1 - 1 - 1                      |
| THENCE NORTH 88"09'28" EAST, A DISTANCE OF 38.30 FEET;                                              |                                    |
| THENCE NORTH 01"50"32" WEST, A DISTANCE OF 5.20 FEET;                                               |                                    |
| THENCE NORTH 88'09'28" EAST, A DISTANCE OF 12.00 FEET;                                              |                                    |
| THENCE SOUTH 01"50"32" EAST, A DISTANCE OF 5.20 FEET;                                               | 1.514                              |
| THENCE NORTH 88'09'28" EAST, A DISTANCE OF 21.00 FEET;                                              |                                    |
| THENCE NORTH 59"40"41" EAST, A DISTANCE OF 19.81 FEET;                                              |                                    |
| THENCE NORTH 01"50"32" WEST, A DISTANCE OF 171.57 FEET;                                             |                                    |
| THENCE SOUTH 88"09'28" WEST, A DISTANCE OF 156.45 FEET;                                             |                                    |
| THENCE NORTH 01"50'32" WEST, A DISTANCE OF 13.31 FEET;                                              |                                    |
| THENCE SOUTH 88"09'28" WEST, A DISTANCE OF 19.79 FEET;                                              |                                    |
| THENCE SOUTH 01'50'32" EAST, A DISTANCE OF 44.67 FEET;                                              |                                    |
| THENCE SOUTH 88'09'28" WEST, A DISTANCE OF 20.00 FEET;                                              |                                    |
| THENCE NORTH 01'50'32" WEST, A DISTANCE OF 44.67 FEET;                                              |                                    |
| THENCE SOUTH 88'09'28" WEST, A DISTANCE OF 77.29 FEET;                                              |                                    |
| THENCE NORTH 01"51'41" WEST ALONG THE WEST LINE OF SAID PARCEL "A", A DISTANCE OF 20.00 FI          | EET TO THE POINT                   |
| SAID LANDS SITUATE, LYING AND BEING IN BROWARD COUNTY, FLORIDA.                                     |                                    |
|                                                                                                     | OPERTY ADDRESS :                   |
| LAND DESCRIPTION & SKETCH 05/02/19 AM REC LAND DESCRIPTION &                                        | U.S. HIGHWAY 441<br>& GRIFFIN ROAD |
| SKETCH FOR UTILITY                                                                                  | CALE: N/A                          |
|                                                                                                     | HEET 3 OF 6                        |