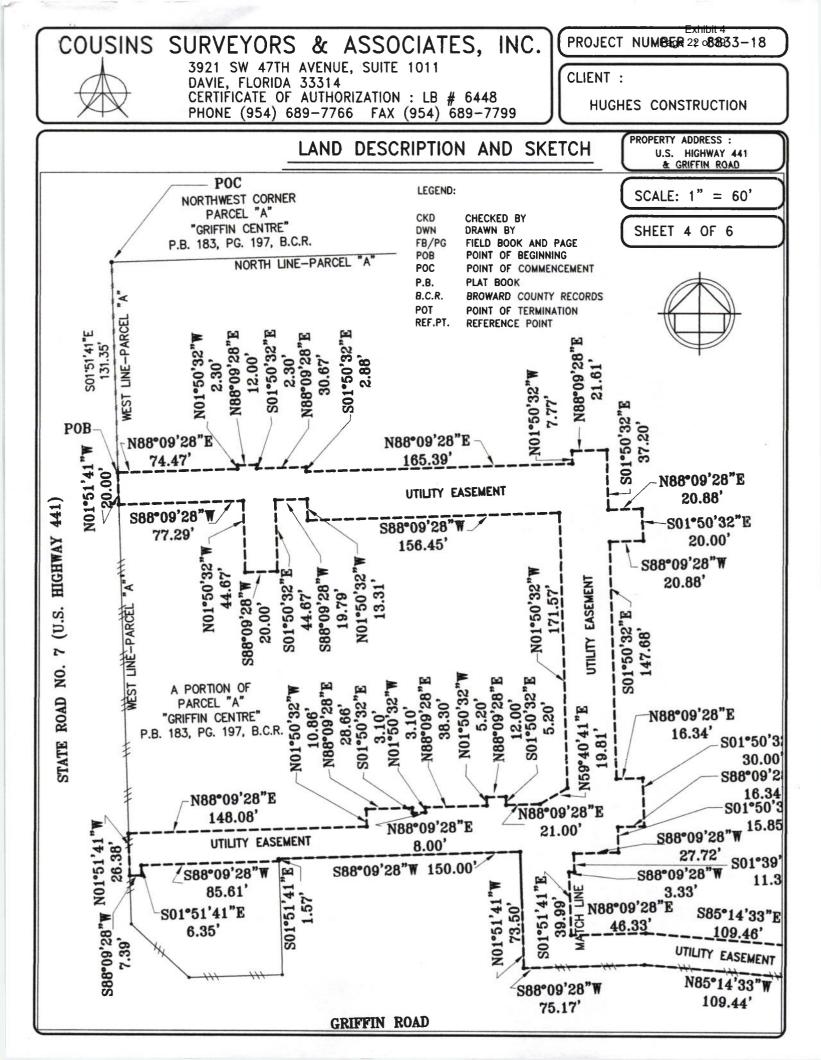

11

3

| · ·                                                       |                                            |                                    |                                             |                                                                    |  |  |
|-----------------------------------------------------------|--------------------------------------------|------------------------------------|---------------------------------------------|--------------------------------------------------------------------|--|--|
| DAVIE,<br>CERTIFI                                         | SW 47TH AVE<br>FLORIDA 333<br>ICATE OF AUT | NUE, SUITE 1<br>14<br>HORIZATION : | 011                                         | PROJECT NUMBER : 8833-18<br>CLIENT :<br>HUGHES CONSTRUCTION        |  |  |
|                                                           | LAND                                       | DESCRIP                            | TION AND SKE                                | ТСН                                                                |  |  |
| LAND DESCRIPTION:                                         |                                            |                                    |                                             |                                                                    |  |  |
| A PORTION OF PARCEL "A", "C<br>PAGE 197 OF THE PUBLIC REC | GRIFFIN CENTRE"                            | ACCORDING TO<br>RD COUNTY, FL      | O THE PLAT THEREOF,<br>ORIDA, BEING MORE PA | AS RECORDED IN PLAT BOOK 183,<br>ARTICULARLY DESCRIBED AS FOLLOWS: |  |  |
| COMMENCING AT THE NORTHWE                                 | ST CORNER OF                               | SAID PARCEL "/                     | ν";                                         |                                                                    |  |  |
| THENCE SOUTH 01"51'41" WES<br>OF BEGINNING;               | T ALONG THE W                              | est line of s/                     | ND PARCEL "A", A DIS                        | TANCE OF 131.35 FEET TO THE POINT                                  |  |  |
| THENCE NORTH 88'09'28" EASI                               | T, A DISTANCE O                            | )F 74.47 FEET;                     |                                             |                                                                    |  |  |
| THENCE NORTH 01"50'32" WES                                | T, A DISTANCE                              | OF 2.30 FEET;                      |                                             |                                                                    |  |  |
| THENCE NORTH 88'09'28" EAST                               | I, A DISTANCE O                            | F 12.00 FEET;                      |                                             |                                                                    |  |  |
| THENCE SOUTH 01"50'32" EAST                               | I, A DISTANCE O                            | F 2.30 FEET;                       |                                             |                                                                    |  |  |
| THENCE NORTH 88'09'28" EAST                               | , A DISTANCE O                             | F 30.67 FEET;                      |                                             |                                                                    |  |  |
| THENCE SOUTH 01"50'32" EAST                               | A DISTANCE O                               | F 2.88 FEET;                       |                                             |                                                                    |  |  |
| THENCE NORTH 88"09'28" EAST                               | , A DISTANCE O                             | F 165.39 FEET;                     |                                             | -42-4                                                              |  |  |
| THENCE NORTH 01"50'32" WEST                               | I, A DISTANCE O                            | )F 7.77 FEET;                      |                                             |                                                                    |  |  |
| THENCE NORTH 88'09'28" EAST                               | , A DISTANCE O                             | F 21.61 FEET;                      |                                             |                                                                    |  |  |
| THENCE SOUTH 01"50'32" EAST                               | , A DISTANCE O                             | F 37.20 FEET;                      |                                             |                                                                    |  |  |
| THENCE NORTH 88'09'28" EAST                               | , A DISTANCE O                             | F 20.88 FEET;                      |                                             |                                                                    |  |  |
| THENCE SOUTH 01"50'32" EAST                               | , A DISTANCE O                             | F 20.00 FEET;                      |                                             |                                                                    |  |  |
| THENCE SOUTH 88'09'28" WEST                               | , A DISTANCE O                             | F 20.88 FEET;                      |                                             |                                                                    |  |  |
| THENCE SOUTH 01-50'32" EAST                               | , A DISTANCE O                             | F 147.66 FEET;                     |                                             |                                                                    |  |  |
| THENCE NORTH 88'09'28" EAST,                              | , A DISTANCE O                             | F 16.34 FEET;                      |                                             |                                                                    |  |  |
| THENCE SOUTH 01"50'32" EAST,                              | , A DISTANCE O                             | F 30.00 FEET;                      |                                             |                                                                    |  |  |
| THENCE SOUTH 88'09'28" WEST                               | , A DISTANCE O                             | F 16.34 FEET;                      |                                             |                                                                    |  |  |
| THENCE SOUTH 01"50'32" EAST,                              | A DISTANCE OF                              | 15.85 FEET;                        |                                             |                                                                    |  |  |
| THENCE SOUTH 88'09'28" WEST                               | , A DISTANCE O                             | F 27.72 FEET;                      |                                             |                                                                    |  |  |
| LAND DESCRIPTION CONTINUED                                |                                            |                                    |                                             |                                                                    |  |  |
| REVISIONS                                                 | DATE FB/P                                  | DWN CK                             |                                             | PROPERTY ADDRESS :<br>U.S. HIGHWAY 441                             |  |  |
| LAND DESCRIPTION & SKETCH Q                               | 5/02/18                                    | AM REC                             | DESCRIPTIO                                  | N & CRIFFIN ROAD                                                   |  |  |
|                                                           |                                            |                                    |                                             | I SLALP' N/A                                                       |  |  |
|                                                           |                                            |                                    | EASEMEN                                     | T SHEET 1 OF 6                                                     |  |  |

.

| COUSINS SURVEYORS & ASSOCIATES, INC. PROJECT NUMBER : 8833-18                                                                                                               |  |  |  |  |
|-----------------------------------------------------------------------------------------------------------------------------------------------------------------------------|--|--|--|--|
| 3921 SW 47TH AVENUE, SUITE 1011<br>DAVIE, FLORIDA 33314<br>CERTIFICATE OF AUTHORIZATION : LB # 6448                                                                         |  |  |  |  |
| PHONE (954) 689-7766 FAX (954) 689-7799 HUGHES CONSTRUCTION                                                                                                                 |  |  |  |  |
| LAND DESCRIPTION AND SKETCH                                                                                                                                                 |  |  |  |  |
| LAND DESCRIPTION CONTINUED                                                                                                                                                  |  |  |  |  |
| THENCE SOUTH 01"39'24" EAST, A DISTANCE OF 11.32 FEET;                                                                                                                      |  |  |  |  |
| THENCE SOUTH 88'09'28" WEST, A DISTANCE OF 3.33 FEET;                                                                                                                       |  |  |  |  |
| THENCE SOUTH 01"51"41" EAST, A DISTANCE OF 39.99 FEET;                                                                                                                      |  |  |  |  |
| THENCE NORTH 88'09'28" EAST, A DISTANCE OF 46.33 FEET;                                                                                                                      |  |  |  |  |
| THENCE SOUTH 85'14'33" EAST, A DISTANCE OF 109.46 FEET;                                                                                                                     |  |  |  |  |
| THENCE NORTH 88"15'54" EAST, A DISTANCE OF 61.47 FEET;                                                                                                                      |  |  |  |  |
| THENCE SOUTH 73'17'02" EAST, A DISTANCE OF 33.39 FEET TO A POINT ON A NON-TANGENT CURVE, CONCAVE TO THE SOUTHWEST (A RADIAL LINE THROUGH SAID POINT BEARS NO3'53'50" EAST); |  |  |  |  |
| THENCE SOUTHEASTERLY ALONG THE ARC OF SAID CURVE, HAVING A RADIUS OF 2357.83, A CENTRAL ANGLE OF 02"51'34"<br>AND AN ARC DISTANCE OF 117.67 FEET;                           |  |  |  |  |
| THENCE NORTH 88'09'28" EAST, A DISTANCE OF 46.80 FEET;                                                                                                                      |  |  |  |  |
| THENCE SOUTH 43"13'16" WEST, A DISTANCE OF 28.32 FEET;                                                                                                                      |  |  |  |  |
| SOUTH 88"09'28" WEST, A DISTANCE OF 28.26 FEET TO A NON-TANGENT CURVE, CONCAVE TO THE SOUTHWEST (A RADIAL LINE THROUGH SAID POINT BEARS NO6"47"36" EAST);                   |  |  |  |  |
| THENCE NORTHWESTERLY ALONG THE ARC OF SAID CURVE, HAVING A RADIUS OF 2337.83 FEET, A CENTRAL ANGLE OF 02"57"03" AND AN ARC DISTANCE OF 120.40 FEET;                         |  |  |  |  |
| THENCE NORTH 73"17'02" WEST, A DISTANCE OF 32.39 FEET;                                                                                                                      |  |  |  |  |
| THENCE SOUTH 88"15'54" WEST, A DISTANCE OF 59.36 FEET;                                                                                                                      |  |  |  |  |
| THENCE NORTH 85"14'33" WEST, A DISTANCE OF 109.44 FEET;                                                                                                                     |  |  |  |  |
| THENCE SOUTH 88'09'28" WEST, A DISTANCE OF 75.17 FEET;                                                                                                                      |  |  |  |  |
| THENCE NORTH 01"51'41" WEST, A DISTANCE OF 73.50 FEET;                                                                                                                      |  |  |  |  |
| THENCE SOUTH 88'09'28" WEST, A DISTANCE OF 150.00 FEET;                                                                                                                     |  |  |  |  |
| THENCE SOUTH 01"51'41" EAST, A DISTANCE OF 1.57 FEET (THE LAST TEN (10) COURSES AND DISTANCES COINSIDE WITH THE SOUTHERLY BOUNDARY OF SAID PARCEL "A");                     |  |  |  |  |
| THENCE SOUTH 88'09'28" WEST, A DISTANCE OF 85.61 FEET;                                                                                                                      |  |  |  |  |
| LAND DESCRIPTION CONTINUED                                                                                                                                                  |  |  |  |  |
| REVISIONS DATE FB/PG DWN CKD PROPERTY ADDRESS :                                                                                                                             |  |  |  |  |
| LAND DESCRIPTION & SKETCH 05/02/10 AM REC LAND U.S. HIGHWAY 441<br>& GRIFTIN ROAD                                                                                           |  |  |  |  |
| SKETCH FOR UTILITY SCALE: N/A                                                                                                                                               |  |  |  |  |
| EASEMENT SHEET 2 OF 6                                                                                                                                                       |  |  |  |  |

:

| E    | xł | nibi | it 4 |
|------|----|------|------|
| Page | 6  | of   | 39   |

| 3921 SW 47TH AVENUE, SUITE 1011<br>DAVIE, FLORIDA 33314<br>CERTIFICATE OF AUTHORIZATION : LB # 6448 | IUMBER : 8833-18                   |
|-----------------------------------------------------------------------------------------------------|------------------------------------|
| LAND DESCRIPTION AND SKETCH                                                                         |                                    |
|                                                                                                     |                                    |
| THENCE SOUTH 01'51'41" EAST, A DISTANCE OF 6.35 FEET;                                               | 1                                  |
| THENCE SOUTH 88'09'28" WEST, A DISTANCE OF 7.39 FEET;                                               |                                    |
| THENCE NORTH 01'51'41" ALONG THE WEST LINE OF SAID PARCEL "A", A DISTANCE OF 26.38 FEET;            | 6-1190 T                           |
| THENCE NORTH 88'09'28" EAST, A DISTANCE OF 148.08 FEET;                                             |                                    |
| THENCE NORTH 01"50'32" WEST, A DISTANCE OF 10.86 FEET;                                              |                                    |
| THENCE NORTH 88"09'28" EAST, A DISTANCE OF 28.66 FEET;                                              |                                    |
| THENCE SOUTH 01"50'32" EAST, A DISTANCE OF 3.10 FEET;                                               | A State of the                     |
| THENCE NORTH 88"09'28" EAST, A DISTANCE OF 8.00 FEET;                                               |                                    |
| THENCE NORTH 01"50"32" WEST, A DISTANCE OF 3.10 FEET;                                               | 2 - 1 - 1 - 1                      |
| THENCE NORTH 88"09'28" EAST, A DISTANCE OF 38.30 FEET;                                              |                                    |
| THENCE NORTH 01"50"32" WEST, A DISTANCE OF 5.20 FEET;                                               |                                    |
| THENCE NORTH 88'09'28" EAST, A DISTANCE OF 12.00 FEET;                                              |                                    |
| THENCE SOUTH 01"50"32" EAST, A DISTANCE OF 5.20 FEET;                                               | 1.514                              |
| THENCE NORTH 88'09'28" EAST, A DISTANCE OF 21.00 FEET;                                              |                                    |
| THENCE NORTH 59"40"41" EAST, A DISTANCE OF 19.81 FEET;                                              |                                    |
| THENCE NORTH 01"50"32" WEST, A DISTANCE OF 171.57 FEET;                                             |                                    |
| THENCE SOUTH 88"09'28" WEST, A DISTANCE OF 156.45 FEET;                                             |                                    |
| THENCE NORTH 01"50'32" WEST, A DISTANCE OF 13.31 FEET;                                              |                                    |
| THENCE SOUTH 88"09'28" WEST, A DISTANCE OF 19.79 FEET;                                              |                                    |
| THENCE SOUTH 01'50'32" EAST, A DISTANCE OF 44.67 FEET;                                              |                                    |
| THENCE SOUTH 88'09'28" WEST, A DISTANCE OF 20.00 FEET;                                              |                                    |
| THENCE NORTH 01'50'32" WEST, A DISTANCE OF 44.67 FEET;                                              |                                    |
| THENCE SOUTH 88'09'28" WEST, A DISTANCE OF 77.29 FEET;                                              |                                    |
| THENCE NORTH 01"51'41" WEST ALONG THE WEST LINE OF SAID PARCEL "A", A DISTANCE OF 20.00 FI          | EET TO THE POINT                   |
| SAID LANDS SITUATE, LYING AND BEING IN BROWARD COUNTY, FLORIDA.                                     |                                    |
|                                                                                                     | OPERTY ADDRESS :                   |
| LAND DESCRIPTION & SKETCH 05/02/19 AM REC LAND DESCRIPTION &                                        | U.S. HIGHWAY 441<br>& GRIFFIN ROAD |
| SKETCH FOR UTILITY                                                                                  | CALE: N/A                          |
|                                                                                                     | HEET 3 OF 6                        |

| CALE: | N/A |  |
|-------|-----|--|
|       |     |  |

SHEET 3 OF 6