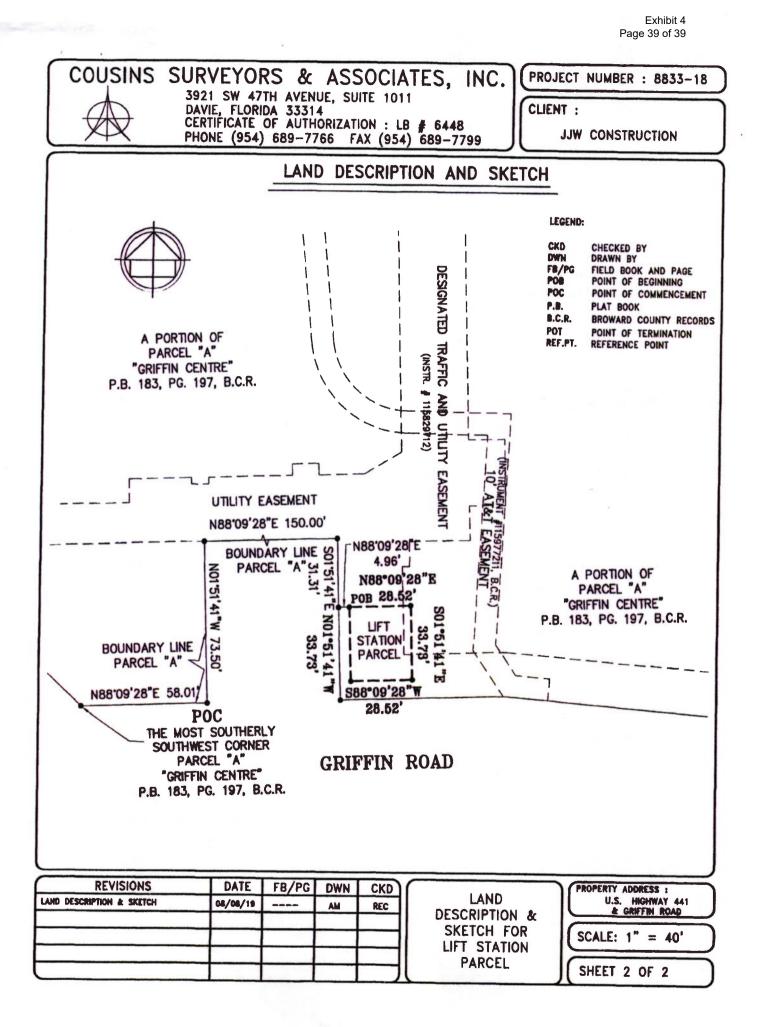

11

3

| · ·                                                       |                                            |                                    |                                             |                                                                    |  |  |
|-----------------------------------------------------------|--------------------------------------------|------------------------------------|---------------------------------------------|--------------------------------------------------------------------|--|--|
| DAVIE,<br>CERTIFI                                         | SW 47TH AVE<br>FLORIDA 333<br>ICATE OF AUT | NUE, SUITE 1<br>14<br>HORIZATION : | 011                                         | PROJECT NUMBER : 8833-18<br>CLIENT :<br>HUGHES CONSTRUCTION        |  |  |
|                                                           | LAND                                       | DESCRIP                            | TION AND SKE                                | ТСН                                                                |  |  |
| LAND DESCRIPTION:                                         |                                            |                                    |                                             |                                                                    |  |  |
| A PORTION OF PARCEL "A", "C<br>PAGE 197 OF THE PUBLIC REC | GRIFFIN CENTRE"                            | ACCORDING TO<br>RD COUNTY, FL      | O THE PLAT THEREOF,<br>ORIDA, BEING MORE PA | AS RECORDED IN PLAT BOOK 183,<br>ARTICULARLY DESCRIBED AS FOLLOWS: |  |  |
| COMMENCING AT THE NORTHWE                                 | ST CORNER OF                               | SAID PARCEL "/                     | ν";                                         |                                                                    |  |  |
| THENCE SOUTH 01"51'41" WES<br>OF BEGINNING;               | T ALONG THE W                              | est line of s/                     | ND PARCEL "A", A DIS                        | TANCE OF 131.35 FEET TO THE POINT                                  |  |  |
| THENCE NORTH 88'09'28" EASI                               | T, A DISTANCE O                            | )F 74.47 FEET;                     |                                             |                                                                    |  |  |
| THENCE NORTH 01"50'32" WES                                | T, A DISTANCE                              | OF 2.30 FEET;                      |                                             |                                                                    |  |  |
| THENCE NORTH 88'09'28" EAST                               | I, A DISTANCE O                            | F 12.00 FEET;                      |                                             |                                                                    |  |  |
| THENCE SOUTH 01"50'32" EAST                               | I, A DISTANCE O                            | F 2.30 FEET;                       |                                             |                                                                    |  |  |
| THENCE NORTH 88'09'28" EAST                               | , A DISTANCE O                             | F 30.67 FEET;                      |                                             |                                                                    |  |  |
| THENCE SOUTH 01"50'32" EAST                               | A DISTANCE O                               | F 2.88 FEET;                       |                                             |                                                                    |  |  |
| THENCE NORTH 88"09'28" EAST                               | , A DISTANCE O                             | F 165.39 FEET;                     |                                             | -42-4                                                              |  |  |
| THENCE NORTH 01"50'32" WEST                               | I, A DISTANCE O                            | )F 7.77 FEET;                      |                                             |                                                                    |  |  |
| THENCE NORTH 88'09'28" EAST                               | , A DISTANCE O                             | F 21.61 FEET;                      |                                             |                                                                    |  |  |
| THENCE SOUTH 01"50'32" EAST                               | , A DISTANCE O                             | F 37.20 FEET;                      |                                             |                                                                    |  |  |
| THENCE NORTH 88'09'28" EAST                               | , A DISTANCE O                             | F 20.88 FEET;                      |                                             |                                                                    |  |  |
| THENCE SOUTH 01"50'32" EAST                               | , A DISTANCE O                             | F 20.00 FEET;                      |                                             |                                                                    |  |  |
| THENCE SOUTH 88'09'28" WEST                               | , A DISTANCE O                             | F 20.88 FEET;                      |                                             |                                                                    |  |  |
| THENCE SOUTH 01-50'32" EAST                               | , A DISTANCE O                             | F 147.66 FEET;                     |                                             |                                                                    |  |  |
| THENCE NORTH 88'09'28" EAST,                              | , A DISTANCE O                             | F 16.34 FEET;                      |                                             |                                                                    |  |  |
| THENCE SOUTH 01"50'32" EAST,                              | , A DISTANCE O                             | F 30.00 FEET;                      |                                             |                                                                    |  |  |
| THENCE SOUTH 88'09'28" WEST                               | , A DISTANCE O                             | F 16.34 FEET;                      |                                             |                                                                    |  |  |
| THENCE SOUTH 01"50'32" EAST,                              | A DISTANCE OF                              | 15.85 FEET;                        |                                             |                                                                    |  |  |
| THENCE SOUTH 88'09'28" WEST                               | , A DISTANCE O                             | F 27.72 FEET;                      |                                             |                                                                    |  |  |
| LAND DESCRIPTION CONTINUED                                |                                            |                                    |                                             |                                                                    |  |  |
| REVISIONS                                                 | DATE FB/P                                  | DWN CK                             |                                             | PROPERTY ADDRESS :<br>U.S. HIGHWAY 441                             |  |  |
| LAND DESCRIPTION & SKETCH Q                               | 5/02/18                                    | AM REC                             | DESCRIPTIO                                  | N & CRIFFIN ROAD                                                   |  |  |
|                                                           |                                            |                                    |                                             | I SLALP' N/A                                                       |  |  |
|                                                           |                                            |                                    | EASEMEN                                     | T SHEET 1 OF 6                                                     |  |  |

.

| COUSINS SURVEYORS & ASSOCIATES, INC. PROJECT NUMBER : 8833-18                                                                                                               |  |  |  |  |
|-----------------------------------------------------------------------------------------------------------------------------------------------------------------------------|--|--|--|--|
| 3921 SW 47TH AVENUE, SUITE 1011<br>DAVIE, FLORIDA 33314<br>CERTIFICATE OF AUTHORIZATION : LB # 6448                                                                         |  |  |  |  |
| PHONE (954) 689-7766 FAX (954) 689-7799 HUGHES CONSTRUCTION                                                                                                                 |  |  |  |  |
| LAND DESCRIPTION AND SKETCH                                                                                                                                                 |  |  |  |  |
| LAND DESCRIPTION CONTINUED                                                                                                                                                  |  |  |  |  |
| THENCE SOUTH 01"39'24" EAST, A DISTANCE OF 11.32 FEET;                                                                                                                      |  |  |  |  |
| THENCE SOUTH 88'09'28" WEST, A DISTANCE OF 3.33 FEET;                                                                                                                       |  |  |  |  |
| THENCE SOUTH 01"51"41" EAST, A DISTANCE OF 39.99 FEET;                                                                                                                      |  |  |  |  |
| THENCE NORTH 88'09'28" EAST, A DISTANCE OF 46.33 FEET;                                                                                                                      |  |  |  |  |
| THENCE SOUTH 85'14'33" EAST, A DISTANCE OF 109.46 FEET;                                                                                                                     |  |  |  |  |
| THENCE NORTH 88"15'54" EAST, A DISTANCE OF 61.47 FEET;                                                                                                                      |  |  |  |  |
| THENCE SOUTH 73'17'02" EAST, A DISTANCE OF 33.39 FEET TO A POINT ON A NON-TANGENT CURVE, CONCAVE TO THE SOUTHWEST (A RADIAL LINE THROUGH SAID POINT BEARS NO3'53'50" EAST); |  |  |  |  |
| THENCE SOUTHEASTERLY ALONG THE ARC OF SAID CURVE, HAVING A RADIUS OF 2357.83, A CENTRAL ANGLE OF 02"51'34"<br>AND AN ARC DISTANCE OF 117.67 FEET;                           |  |  |  |  |
| THENCE NORTH 88'09'28" EAST, A DISTANCE OF 46.80 FEET;                                                                                                                      |  |  |  |  |
| THENCE SOUTH 43"13'16" WEST, A DISTANCE OF 28.32 FEET;                                                                                                                      |  |  |  |  |
| SOUTH 88"09'28" WEST, A DISTANCE OF 28.26 FEET TO A NON-TANGENT CURVE, CONCAVE TO THE SOUTHWEST (A RADIAL LINE THROUGH SAID POINT BEARS NO6"47"36" EAST);                   |  |  |  |  |
| THENCE NORTHWESTERLY ALONG THE ARC OF SAID CURVE, HAVING A RADIUS OF 2337.83 FEET, A CENTRAL ANGLE OF 02"57"03" AND AN ARC DISTANCE OF 120.40 FEET;                         |  |  |  |  |
| THENCE NORTH 73"17'02" WEST, A DISTANCE OF 32.39 FEET;                                                                                                                      |  |  |  |  |
| THENCE SOUTH 88"15'54" WEST, A DISTANCE OF 59.36 FEET;                                                                                                                      |  |  |  |  |
| THENCE NORTH 85"14'33" WEST, A DISTANCE OF 109.44 FEET;                                                                                                                     |  |  |  |  |
| THENCE SOUTH 88'09'28" WEST, A DISTANCE OF 75.17 FEET;                                                                                                                      |  |  |  |  |
| THENCE NORTH 01"51'41" WEST, A DISTANCE OF 73.50 FEET;                                                                                                                      |  |  |  |  |
| THENCE SOUTH 88'09'28" WEST, A DISTANCE OF 150.00 FEET;                                                                                                                     |  |  |  |  |
| THENCE SOUTH 01"51'41" EAST, A DISTANCE OF 1.57 FEET (THE LAST TEN (10) COURSES AND DISTANCES COINSIDE WITH THE SOUTHERLY BOUNDARY OF SAID PARCEL "A");                     |  |  |  |  |
| THENCE SOUTH 88'09'28" WEST, A DISTANCE OF 85.61 FEET;                                                                                                                      |  |  |  |  |
| LAND DESCRIPTION CONTINUED                                                                                                                                                  |  |  |  |  |
| REVISIONS DATE FB/PG DWN CKD PROPERTY ADDRESS :                                                                                                                             |  |  |  |  |
| LAND DESCRIPTION & SKETCH 05/02/10 AM REC LAND U.S. HIGHWAY 441<br>& GRIFTIN ROAD                                                                                           |  |  |  |  |
| SKETCH FOR UTILITY SCALE: N/A                                                                                                                                               |  |  |  |  |
| EASEMENT SHEET 2 OF 6                                                                                                                                                       |  |  |  |  |

:

| E    | xł | nibi | it 4 |
|------|----|------|------|
| Page | 6  | of   | 39   |

| 3921 SW 47TH AVENUE, SUITE 1011<br>DAVIE, FLORIDA 33314<br>CERTIFICATE OF AUTHORIZATION : LB # 6448 | IUMBER : 8833-18                   |
|-----------------------------------------------------------------------------------------------------|------------------------------------|
| LAND DESCRIPTION AND SKETCH                                                                         |                                    |
|                                                                                                     |                                    |
| THENCE SOUTH 01'51'41" EAST, A DISTANCE OF 6.35 FEET;                                               | 1                                  |
| THENCE SOUTH 88'09'28" WEST, A DISTANCE OF 7.39 FEET;                                               |                                    |
| THENCE NORTH 01'51'41" ALONG THE WEST LINE OF SAID PARCEL "A", A DISTANCE OF 26.38 FEET;            | 6-1190 T                           |
| THENCE NORTH 88'09'28" EAST, A DISTANCE OF 148.08 FEET;                                             |                                    |
| THENCE NORTH 01"50'32" WEST, A DISTANCE OF 10.86 FEET;                                              |                                    |
| THENCE NORTH 88"09'28" EAST, A DISTANCE OF 28.66 FEET;                                              |                                    |
| THENCE SOUTH 01"50'32" EAST, A DISTANCE OF 3.10 FEET;                                               | A State of the                     |
| THENCE NORTH 88"09'28" EAST, A DISTANCE OF 8.00 FEET;                                               |                                    |
| THENCE NORTH 01"50"32" WEST, A DISTANCE OF 3.10 FEET;                                               | 2 - 1 - 1 - 1                      |
| THENCE NORTH 88"09'28" EAST, A DISTANCE OF 38.30 FEET;                                              |                                    |
| THENCE NORTH 01"50"32" WEST, A DISTANCE OF 5.20 FEET;                                               |                                    |
| THENCE NORTH 88'09'28" EAST, A DISTANCE OF 12.00 FEET;                                              |                                    |
| THENCE SOUTH 01"50"32" EAST, A DISTANCE OF 5.20 FEET;                                               | 1.514                              |
| THENCE NORTH 88'09'28" EAST, A DISTANCE OF 21.00 FEET;                                              |                                    |
| THENCE NORTH 59"40"41" EAST, A DISTANCE OF 19.81 FEET;                                              |                                    |
| THENCE NORTH 01"50"32" WEST, A DISTANCE OF 171.57 FEET;                                             |                                    |
| THENCE SOUTH 88"09'28" WEST, A DISTANCE OF 156.45 FEET;                                             |                                    |
| THENCE NORTH 01"50'32" WEST, A DISTANCE OF 13.31 FEET;                                              |                                    |
| THENCE SOUTH 88"09'28" WEST, A DISTANCE OF 19.79 FEET;                                              |                                    |
| THENCE SOUTH 01'50'32" EAST, A DISTANCE OF 44.67 FEET;                                              |                                    |
| THENCE SOUTH 88'09'28" WEST, A DISTANCE OF 20.00 FEET;                                              |                                    |
| THENCE NORTH 01'50'32" WEST, A DISTANCE OF 44.67 FEET;                                              |                                    |
| THENCE SOUTH 88'09'28" WEST, A DISTANCE OF 77.29 FEET;                                              |                                    |
| THENCE NORTH 01"51'41" WEST ALONG THE WEST LINE OF SAID PARCEL "A", A DISTANCE OF 20.00 FI          | EET TO THE POINT                   |
| SAID LANDS SITUATE, LYING AND BEING IN BROWARD COUNTY, FLORIDA.                                     |                                    |
|                                                                                                     | OPERTY ADDRESS :                   |
| LAND DESCRIPTION & SKETCH 05/02/19 AM REC LAND DESCRIPTION &                                        | U.S. HIGHWAY 441<br>& GRIFFIN ROAD |
| SKETCH FOR UTILITY                                                                                  | CALE: N/A                          |
|                                                                                                     | HEET 3 OF 6                        |

### EXHIBIT "A"

Easement Area

| Exhibit 4<br>Page 13 of 39                                                                                                                                                                                          |
|---------------------------------------------------------------------------------------------------------------------------------------------------------------------------------------------------------------------|
| COUSINS SURVEYORS & ASSOCIATES, INC.<br>3921 SW 47TH AVENUE, SUITE 1011<br>DAVIE, FLORIDA 33314<br>CERTIFICATE OF AUTHORIZATION : LB # 6448<br>PHONE (954) 689-7766 FAX (954) 689-7799<br>HUGHES CONSTRUCTION       |
| LAND DESCRIPTION AND SKETCH                                                                                                                                                                                         |
| LAND DESCRIPTION:                                                                                                                                                                                                   |
| A PORTION OF PARCEL "A", "GRIFFIN CENTRE", ACCORDING TO THE PLAT THEREOF, AS RECORDED IN PLAT BOOK 183,<br>PAGE 197 OF THE PUBLIC RECORDS OF BROWARD COUNTY, FLORIDA, BEING MORE PARTICULARLY DESCRIBED AS FOLLOWS: |
| COMMENCING AT THE NORTHWEST CORNER OF SAID PARCEL "A";                                                                                                                                                              |
| THENCE SOUTH 01"51"41" WEST ALONG THE WEST LINE OF SAID PARCEL "A", A DISTANCE OF 131.35 FEET TO THE POINT OF BEGINNING;                                                                                            |
| THENCE NORTH 88'09'28" EAST, A DISTANCE OF 74.47 FEET;                                                                                                                                                              |
| THENCE NORTH 01"50'32" WEST, A DISTANCE OF 2.30 FEET;                                                                                                                                                               |
| THENCE NORTH 88'09'28" EAST, A DISTANCE OF 12.00 FEET;                                                                                                                                                              |
| THENCE SOUTH 01'50'32" EAST, A DISTANCE OF 2.30 FEET;                                                                                                                                                               |
| THENCE NORTH 88"09'28" EAST, A DISTANCE OF 30.67 FEET;                                                                                                                                                              |
| THENCE SOUTH 01"50'32" EAST, A DISTANCE OF 2.88 FEET;                                                                                                                                                               |
| THENCE NORTH 88'09'28" EAST, A DISTANCE OF 165.39 FEET;                                                                                                                                                             |
| THENCE NORTH 01"50'32" WEST, A DISTANCE OF 7.77 FEET;                                                                                                                                                               |
| THENCE NORTH 88'09'28" EAST, A DISTANCE OF 21.61 FEET;                                                                                                                                                              |
| THENCE SOUTH 01°50'32" EAST, A DISTANCE OF 37.20 FEET;                                                                                                                                                              |
| THENCE NORTH 88'09'28" EAST, A DISTANCE OF 20.88 FEET;                                                                                                                                                              |
| THENCE SOUTH 01°50'32" EAST, A DISTANCE OF 20.00 FEET;                                                                                                                                                              |
| THENCE SOUTH 88'09'28" WEST, A DISTANCE OF 20.88 FEET;                                                                                                                                                              |
| THENCE SOUTH 01°50'32" EAST, A DISTANCE OF 147.66 FEET;                                                                                                                                                             |
| THENCE NORTH 88'09'28" EAST, A DISTANCE OF 16.34 FEET;                                                                                                                                                              |
| THENCE SOUTH 01"50'32" EAST, A DISTANCE OF 30.00 FEET;                                                                                                                                                              |
| THENCE SOUTH 88'09'28" WEST, A DISTANCE OF 16.34 FEET;                                                                                                                                                              |
| THENCE SOUTH 01*50'32" EAST, A DISTANCE OF 15.85 FEET;                                                                                                                                                              |
| THENCE SOUTH 88"09'28" WEST, A DISTANCE OF 27.72 FEET;                                                                                                                                                              |
| LAND DESCRIPTION CONTINUED                                                                                                                                                                                          |
| REVISIONS DATE FB/PG DWN CKD PROPERTY ADDRESS :                                                                                                                                                                     |
| LAND DESCRIPTION & SKETCH 05/02/19 AM REC LAND U.S. HIGHWAY 441 & GRIFFIN ROAD                                                                                                                                      |
| SKETCH FOR UTILITY SCALE: N/A                                                                                                                                                                                       |
| EASEMENT SHEET 1 OF 6                                                                                                                                                                                               |

SHEET 1 OF 6

100

~

| COUSINS SURVEYORS & ASSOCIATES, INC. PROJECT NUMBER : 8833-18                                                                                                               |
|-----------------------------------------------------------------------------------------------------------------------------------------------------------------------------|
| 3921 SW 47TH AVENUE, SUITE 1011<br>DAVIE, FLORIDA 33314<br>CLIENT :                                                                                                         |
| CERTIFICATE OF AUTHORIZATION : LB # 6448<br>PHONE (954) 689-7766 FAX (954) 689-7799<br>HUGHES CONSTRUCTION                                                                  |
| LAND DESCRIPTION AND SKETCH                                                                                                                                                 |
| LAND DESCRIPTION CONTINUED                                                                                                                                                  |
| THENCE SOUTH 01"39'24" EAST, A DISTANCE OF 11.32 FEET;                                                                                                                      |
| THENCE SOUTH 88'09'28" WEST, A DISTANCE OF 3.33 FEET;                                                                                                                       |
| THENCE SOUTH 01"51'41" EAST, A DISTANCE OF 39.99 FEET;                                                                                                                      |
| THENCE NORTH 88'09'28" EAST, A DISTANCE OF 46.33 FEET;                                                                                                                      |
| THENCE SOUTH 85"14'33" EAST, A DISTANCE OF 109.46 FEET;                                                                                                                     |
| THENCE NORTH 88"15'54" EAST, A DISTANCE OF 61.47 FEET;                                                                                                                      |
| THENCE SOUTH 73°17'02" EAST, A DISTANCE OF 33.39 FEET TO A POINT ON A NON-TANGENT CURVE, CONCAVE TO THE SOUTHWEST (A RADIAL LINE THROUGH SAID POINT BEARS N03°53'50" EAST); |
| THENCE SOUTHEASTERLY ALONG THE ARC OF SAID CURVE, HAVING A RADIUS OF 2357.83, A CENTRAL ANGLE OF 02*51'34"<br>AND AN ARC DISTANCE OF 117.67 FEET;                           |
| THENCE NORTH 88'09'28" EAST, A DISTANCE OF 46.80 FEET;                                                                                                                      |
| THENCE SOUTH 43'13'16" WEST, A DISTANCE OF 28.32 FEET;                                                                                                                      |
| SOUTH B8°09'28" WEST, A DISTANCE OF 28.26 FEET TO A NON-TANGENT CURVE, CONCAVE TO THE SOUTHWEST (A RADIAL<br>LINE THROUGH SAID POINT BEARS NO6°47'36" EAST);                |
| THENCE NORTHWESTERLY ALONG THE ARC OF SAID CURVE, HAVING A RADIUS OF 2337.83 FEET, A CENTRAL ANGLE OF 02°57'03" AND AN ARC DISTANCE OF 120.40 FEET;                         |
| THENCE NORTH 73"17'02" WEST, A DISTANCE OF 32.39 FEET;                                                                                                                      |
| THENCE SOUTH 88"15'54" WEST, A DISTANCE OF 59.36 FEET;                                                                                                                      |
| THENCE NORTH 85"14'33" WEST, A DISTANCE OF 109.44 FEET;                                                                                                                     |
| THENCE SOUTH 88'09'28" WEST, A DISTANCE OF 75.17 FEET;                                                                                                                      |
| THENCE NORTH 01"51'41" WEST, A DISTANCE OF 73.50 FEET;                                                                                                                      |
| THENCE SOUTH 88'09'28" WEST, A DISTANCE OF 150.00 FEET;                                                                                                                     |
| THENCE SOUTH 01°51'41" EAST, A DISTANCE OF 1.57 FEET (THE LAST TEN (10) COURSES AND DISTANCES COINSIDE WITH THE SOUTHERLY BOUNDARY OF SAID PARCEL "A");                     |
| THENCE SOUTH 88'09'28" WEST, A DISTANCE OF 85.61 FEET;                                                                                                                      |
| LAND DESCRIPTION CONTINUED                                                                                                                                                  |
| REVISIONS DATE FB/PG DWN CKD PROPERTY ADDRESS                                                                                                                               |

Exhibit 4 Page 14 of 39

| REVISIONS                 | DATE     | FB/PG | DWN | CKD) | (                                      | PROPERTY ADDRESS :                 |
|---------------------------|----------|-------|-----|------|----------------------------------------|------------------------------------|
| LAND DESCRIPTION & SKETCH | 05/02/19 |       | АМ  | REC  | LAND                                   | U.S. HIGHWAY 441<br>& GRIFFIN ROAD |
|                           |          |       |     |      | DESCRIPTION &<br>SKETCH FOR<br>UTILITY | SCALE: N/A                         |
|                           |          |       |     |      | EASEMENT                               | SHEET 2 OF 6                       |