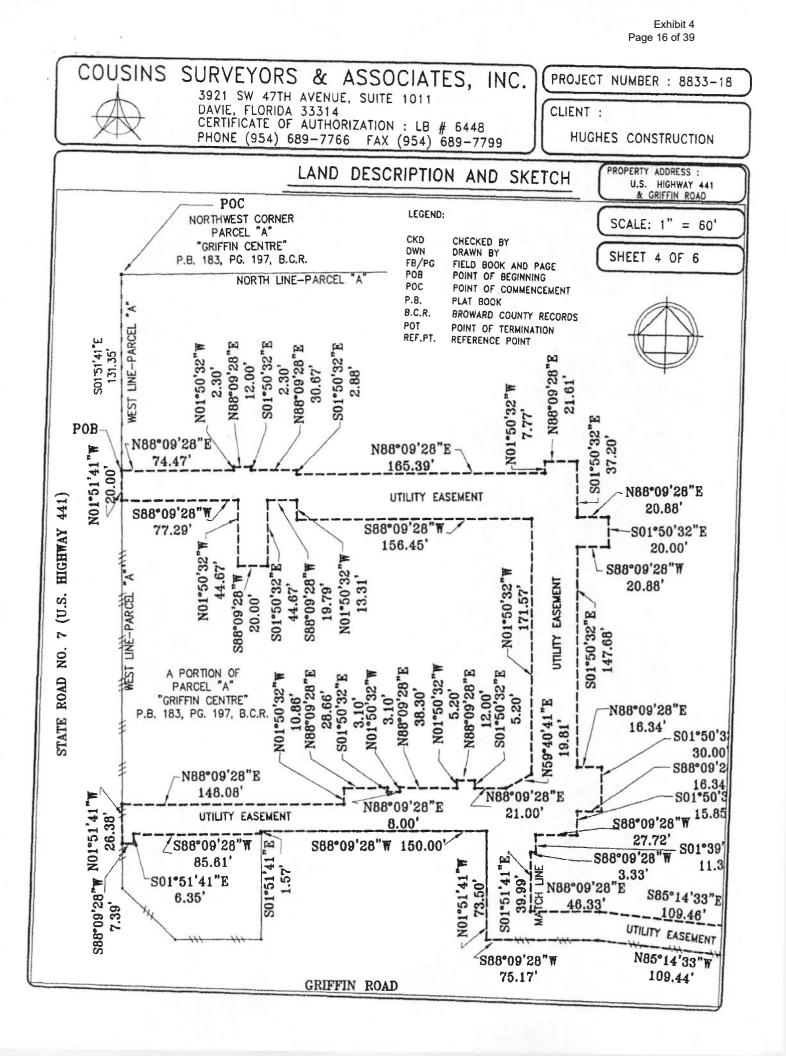

11

3

| · ·                                                       |                                            |                                    |                                             |                                                                    |  |  |
|-----------------------------------------------------------|--------------------------------------------|------------------------------------|---------------------------------------------|--------------------------------------------------------------------|--|--|
| DAVIE,<br>CERTIFI                                         | SW 47TH AVE<br>FLORIDA 333<br>ICATE OF AUT | NUE, SUITE 1<br>14<br>HORIZATION : | 011                                         | PROJECT NUMBER : 8833-18<br>CLIENT :<br>HUGHES CONSTRUCTION        |  |  |
|                                                           | LAND                                       | DESCRIP                            | TION AND SKE                                | ТСН                                                                |  |  |
| LAND DESCRIPTION:                                         |                                            |                                    |                                             |                                                                    |  |  |
| A PORTION OF PARCEL "A", "C<br>PAGE 197 OF THE PUBLIC REC | GRIFFIN CENTRE"                            | ACCORDING TO<br>RD COUNTY, FL      | O THE PLAT THEREOF,<br>ORIDA, BEING MORE PA | AS RECORDED IN PLAT BOOK 183,<br>ARTICULARLY DESCRIBED AS FOLLOWS: |  |  |
| COMMENCING AT THE NORTHWE                                 | ST CORNER OF                               | SAID PARCEL "/                     | ν";                                         |                                                                    |  |  |
| THENCE SOUTH 01"51'41" WES<br>OF BEGINNING;               | T ALONG THE W                              | est line of s/                     | ND PARCEL "A", A DIS                        | TANCE OF 131.35 FEET TO THE POINT                                  |  |  |
| THENCE NORTH 88'09'28" EASI                               | T, A DISTANCE O                            | )F 74.47 FEET;                     |                                             |                                                                    |  |  |
| THENCE NORTH 01"50'32" WES                                | T, A DISTANCE                              | OF 2.30 FEET;                      |                                             |                                                                    |  |  |
| THENCE NORTH 88'09'28" EAST                               | I, A DISTANCE O                            | F 12.00 FEET;                      |                                             |                                                                    |  |  |
| THENCE SOUTH 01"50'32" EAST                               | I, A DISTANCE O                            | F 2.30 FEET;                       |                                             |                                                                    |  |  |
| THENCE NORTH 88'09'28" EAST                               | , A DISTANCE O                             | F 30.67 FEET;                      |                                             |                                                                    |  |  |
| THENCE SOUTH 01"50'32" EAST                               | A DISTANCE O                               | F 2.88 FEET;                       |                                             |                                                                    |  |  |
| THENCE NORTH 88"09'28" EAST                               | , A DISTANCE O                             | F 165.39 FEET;                     |                                             | -42-4                                                              |  |  |
| THENCE NORTH 01"50'32" WEST                               | I, A DISTANCE O                            | )F 7.77 FEET;                      |                                             |                                                                    |  |  |
| THENCE NORTH 88'09'28" EAST                               | , A DISTANCE O                             | F 21.61 FEET;                      |                                             |                                                                    |  |  |
| THENCE SOUTH 01"50'32" EAST                               | , A DISTANCE O                             | F 37.20 FEET;                      |                                             |                                                                    |  |  |
| THENCE NORTH 88'09'28" EAST                               | , A DISTANCE O                             | F 20.88 FEET;                      |                                             |                                                                    |  |  |
| THENCE SOUTH 01"50'32" EAST                               | , A DISTANCE O                             | F 20.00 FEET;                      |                                             |                                                                    |  |  |
| THENCE SOUTH 88'09'28" WEST                               | , A DISTANCE O                             | F 20.88 FEET;                      |                                             |                                                                    |  |  |
| THENCE SOUTH 01-50'32" EAST                               | , A DISTANCE O                             | F 147.66 FEET;                     |                                             |                                                                    |  |  |
| THENCE NORTH 88'09'28" EAST,                              | , A DISTANCE O                             | F 16.34 FEET;                      |                                             |                                                                    |  |  |
| THENCE SOUTH 01"50'32" EAST,                              | , A DISTANCE O                             | F 30.00 FEET;                      |                                             |                                                                    |  |  |
| THENCE SOUTH 88'09'28" WEST                               | , A DISTANCE O                             | F 16.34 FEET;                      |                                             |                                                                    |  |  |
| THENCE SOUTH 01"50'32" EAST,                              | A DISTANCE OF                              | 15.85 FEET;                        |                                             |                                                                    |  |  |
| THENCE SOUTH 88'09'28" WEST                               | , A DISTANCE O                             | F 27.72 FEET;                      |                                             |                                                                    |  |  |
| LAND DESCRIPTION CONTINUED                                |                                            |                                    |                                             |                                                                    |  |  |
| REVISIONS                                                 | DATE FB/P                                  | DWN CK                             |                                             | PROPERTY ADDRESS :<br>U.S. HIGHWAY 441                             |  |  |
| LAND DESCRIPTION & SKETCH Q                               | 5/02/18                                    | AM REC                             | DESCRIPTIO                                  | N & CRIFFIN ROAD                                                   |  |  |
|                                                           |                                            |                                    |                                             | I SLALP' N/A                                                       |  |  |
|                                                           |                                            |                                    | EASEMEN                                     | T SHEET 1 OF 6                                                     |  |  |

.

| COUSINS SURVEYORS & ASSOCIATES, INC. PROJECT NUMBER : 8833-18                                                                                                               |  |  |  |  |
|-----------------------------------------------------------------------------------------------------------------------------------------------------------------------------|--|--|--|--|
| 3921 SW 47TH AVENUE, SUITE 1011<br>DAVIE, FLORIDA 33314<br>CERTIFICATE OF AUTHORIZATION : LB # 6448                                                                         |  |  |  |  |
| PHONE (954) 689-7766 FAX (954) 689-7799 HUGHES CONSTRUCTION                                                                                                                 |  |  |  |  |
| LAND DESCRIPTION AND SKETCH                                                                                                                                                 |  |  |  |  |
| LAND DESCRIPTION CONTINUED                                                                                                                                                  |  |  |  |  |
| THENCE SOUTH 01"39'24" EAST, A DISTANCE OF 11.32 FEET;                                                                                                                      |  |  |  |  |
| THENCE SOUTH 88'09'28" WEST, A DISTANCE OF 3.33 FEET;                                                                                                                       |  |  |  |  |
| THENCE SOUTH 01"51"41" EAST, A DISTANCE OF 39.99 FEET;                                                                                                                      |  |  |  |  |
| THENCE NORTH 88'09'28" EAST, A DISTANCE OF 46.33 FEET;                                                                                                                      |  |  |  |  |
| THENCE SOUTH 85'14'33" EAST, A DISTANCE OF 109.46 FEET;                                                                                                                     |  |  |  |  |
| THENCE NORTH 88"15'54" EAST, A DISTANCE OF 61.47 FEET;                                                                                                                      |  |  |  |  |
| THENCE SOUTH 73'17'02" EAST, A DISTANCE OF 33.39 FEET TO A POINT ON A NON-TANGENT CURVE, CONCAVE TO THE SOUTHWEST (A RADIAL LINE THROUGH SAID POINT BEARS NO3'53'50" EAST); |  |  |  |  |
| THENCE SOUTHEASTERLY ALONG THE ARC OF SAID CURVE, HAVING A RADIUS OF 2357.83, A CENTRAL ANGLE OF 02"51'34"<br>AND AN ARC DISTANCE OF 117.67 FEET;                           |  |  |  |  |
| THENCE NORTH 88'09'28" EAST, A DISTANCE OF 46.80 FEET;                                                                                                                      |  |  |  |  |
| THENCE SOUTH 43"13'16" WEST, A DISTANCE OF 28.32 FEET;                                                                                                                      |  |  |  |  |
| SOUTH 88"09'28" WEST, A DISTANCE OF 28.26 FEET TO A NON-TANGENT CURVE, CONCAVE TO THE SOUTHWEST (A RADIAL LINE THROUGH SAID POINT BEARS NO6"47"36" EAST);                   |  |  |  |  |
| THENCE NORTHWESTERLY ALONG THE ARC OF SAID CURVE, HAVING A RADIUS OF 2337.83 FEET, A CENTRAL ANGLE OF 02"57"03" AND AN ARC DISTANCE OF 120.40 FEET;                         |  |  |  |  |
| THENCE NORTH 73"17'02" WEST, A DISTANCE OF 32.39 FEET;                                                                                                                      |  |  |  |  |
| THENCE SOUTH 88"15'54" WEST, A DISTANCE OF 59.36 FEET;                                                                                                                      |  |  |  |  |
| THENCE NORTH 85"14'33" WEST, A DISTANCE OF 109.44 FEET;                                                                                                                     |  |  |  |  |
| THENCE SOUTH 88'09'28" WEST, A DISTANCE OF 75.17 FEET;                                                                                                                      |  |  |  |  |
| THENCE NORTH 01"51'41" WEST, A DISTANCE OF 73.50 FEET;                                                                                                                      |  |  |  |  |
| THENCE SOUTH 88'09'28" WEST, A DISTANCE OF 150.00 FEET;                                                                                                                     |  |  |  |  |
| THENCE SOUTH 01"51'41" EAST, A DISTANCE OF 1.57 FEET (THE LAST TEN (10) COURSES AND DISTANCES COINSIDE WITH THE SOUTHERLY BOUNDARY OF SAID PARCEL "A");                     |  |  |  |  |
| THENCE SOUTH 88'09'28" WEST, A DISTANCE OF 85.61 FEET;                                                                                                                      |  |  |  |  |
| LAND DESCRIPTION CONTINUED                                                                                                                                                  |  |  |  |  |
| REVISIONS DATE FB/PG DWN CKD PROPERTY ADDRESS :                                                                                                                             |  |  |  |  |
| LAND DESCRIPTION & SKETCH 05/02/10 AM REC LAND U.S. HIGHWAY 441<br>& GRIFTIN ROAD                                                                                           |  |  |  |  |
| SKETCH FOR UTILITY SCALE: N/A                                                                                                                                               |  |  |  |  |
| EASEMENT SHEET 2 OF 6                                                                                                                                                       |  |  |  |  |

:

| E    | xł | nibi | it 4 |
|------|----|------|------|
| Page | 6  | of   | 39   |

| 3921 SW 47TH AVENUE, SUITE 1011<br>DAVIE, FLORIDA 33314<br>CERTIFICATE OF AUTHORIZATION : LB # 6448 | IUMBER : 8833-18                   |
|-----------------------------------------------------------------------------------------------------|------------------------------------|
| LAND DESCRIPTION AND SKETCH                                                                         |                                    |
|                                                                                                     |                                    |
| THENCE SOUTH 01'51'41" EAST, A DISTANCE OF 6.35 FEET;                                               | 1                                  |
| THENCE SOUTH 88'09'28" WEST, A DISTANCE OF 7.39 FEET;                                               |                                    |
| THENCE NORTH 01'51'41" ALONG THE WEST LINE OF SAID PARCEL "A", A DISTANCE OF 26.38 FEET;            | 6-1190 T                           |
| THENCE NORTH 88'09'28" EAST, A DISTANCE OF 148.08 FEET;                                             |                                    |
| THENCE NORTH 01"50'32" WEST, A DISTANCE OF 10.86 FEET;                                              |                                    |
| THENCE NORTH 88"09'28" EAST, A DISTANCE OF 28.66 FEET;                                              |                                    |
| THENCE SOUTH 01"50'32" EAST, A DISTANCE OF 3.10 FEET;                                               | A State of the                     |
| THENCE NORTH 88"09'28" EAST, A DISTANCE OF 8.00 FEET;                                               |                                    |
| THENCE NORTH 01"50"32" WEST, A DISTANCE OF 3.10 FEET;                                               | 2 - 1 - 1 - 1                      |
| THENCE NORTH 88"09'28" EAST, A DISTANCE OF 38.30 FEET;                                              |                                    |
| THENCE NORTH 01"50"32" WEST, A DISTANCE OF 5.20 FEET;                                               |                                    |
| THENCE NORTH 88'09'28" EAST, A DISTANCE OF 12.00 FEET;                                              |                                    |
| THENCE SOUTH 01"50"32" EAST, A DISTANCE OF 5.20 FEET;                                               | 1.514                              |
| THENCE NORTH 88'09'28" EAST, A DISTANCE OF 21.00 FEET;                                              |                                    |
| THENCE NORTH 59"40"41" EAST, A DISTANCE OF 19.81 FEET;                                              |                                    |
| THENCE NORTH 01"50"32" WEST, A DISTANCE OF 171.57 FEET;                                             |                                    |
| THENCE SOUTH 88"09'28" WEST, A DISTANCE OF 156.45 FEET;                                             |                                    |
| THENCE NORTH 01"50'32" WEST, A DISTANCE OF 13.31 FEET;                                              |                                    |
| THENCE SOUTH 88"09'28" WEST, A DISTANCE OF 19.79 FEET;                                              |                                    |
| THENCE SOUTH 01'50'32" EAST, A DISTANCE OF 44.67 FEET;                                              |                                    |
| THENCE SOUTH 88'09'28" WEST, A DISTANCE OF 20.00 FEET;                                              |                                    |
| THENCE NORTH 01'50'32" WEST, A DISTANCE OF 44.67 FEET;                                              |                                    |
| THENCE SOUTH 88'09'28" WEST, A DISTANCE OF 77.29 FEET;                                              |                                    |
| THENCE NORTH 01"51'41" WEST ALONG THE WEST LINE OF SAID PARCEL "A", A DISTANCE OF 20.00 FI          | EET TO THE POINT                   |
| SAID LANDS SITUATE, LYING AND BEING IN BROWARD COUNTY, FLORIDA.                                     |                                    |
|                                                                                                     | OPERTY ADDRESS :                   |
| LAND DESCRIPTION & SKETCH 05/02/19 AM REC LAND DESCRIPTION &                                        | U.S. HIGHWAY 441<br>& GRIFFIN ROAD |
| SKETCH FOR UTILITY                                                                                  | CALE: N/A                          |
|                                                                                                     | HEET 3 OF 6                        |