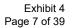

11

3

| · ·                                                       |                                            |                                    |                                             |                                                                    |  |  |
|-----------------------------------------------------------|--------------------------------------------|------------------------------------|---------------------------------------------|--------------------------------------------------------------------|--|--|
| DAVIE,<br>CERTIFI                                         | SW 47TH AVE<br>FLORIDA 333<br>ICATE OF AUT | NUE, SUITE 1<br>14<br>HORIZATION : | 011                                         | PROJECT NUMBER : 8833-18<br>CLIENT :<br>HUGHES CONSTRUCTION        |  |  |
|                                                           | LAND                                       | DESCRIP                            | TION AND SKE                                | ТСН                                                                |  |  |
| LAND DESCRIPTION:                                         |                                            |                                    |                                             |                                                                    |  |  |
| A PORTION OF PARCEL "A", "C<br>PAGE 197 OF THE PUBLIC REC | GRIFFIN CENTRE"                            | ACCORDING TO<br>RD COUNTY, FL      | O THE PLAT THEREOF,<br>ORIDA, BEING MORE PA | AS RECORDED IN PLAT BOOK 183,<br>ARTICULARLY DESCRIBED AS FOLLOWS: |  |  |
| COMMENCING AT THE NORTHWE                                 | ST CORNER OF                               | SAID PARCEL "/                     | ν";                                         |                                                                    |  |  |
| THENCE SOUTH 01"51'41" WES<br>OF BEGINNING;               | T ALONG THE W                              | est line of s/                     | ND PARCEL "A", A DIS                        | TANCE OF 131.35 FEET TO THE POINT                                  |  |  |
| THENCE NORTH 88'09'28" EASI                               | T, A DISTANCE O                            | )F 74.47 FEET;                     |                                             |                                                                    |  |  |
| THENCE NORTH 01"50'32" WES                                | T, A DISTANCE                              | OF 2.30 FEET;                      |                                             |                                                                    |  |  |
| THENCE NORTH 88'09'28" EAST                               | I, A DISTANCE O                            | F 12.00 FEET;                      |                                             |                                                                    |  |  |
| THENCE SOUTH 01"50'32" EAST                               | I, A DISTANCE O                            | F 2.30 FEET;                       |                                             |                                                                    |  |  |
| THENCE NORTH 88'09'28" EAST                               | , A DISTANCE O                             | F 30.67 FEET;                      |                                             |                                                                    |  |  |
| THENCE SOUTH 01"50'32" EAST                               | A DISTANCE O                               | F 2.88 FEET;                       |                                             |                                                                    |  |  |
| THENCE NORTH 88"09'28" EAST                               | , A DISTANCE O                             | F 165.39 FEET;                     |                                             | -42-4                                                              |  |  |
| THENCE NORTH 01"50'32" WEST                               | I, A DISTANCE O                            | )F 7.77 FEET;                      |                                             |                                                                    |  |  |
| THENCE NORTH 88'09'28" EAST                               | , A DISTANCE O                             | F 21.61 FEET;                      |                                             |                                                                    |  |  |
| THENCE SOUTH 01"50'32" EAST                               | , A DISTANCE O                             | F 37.20 FEET;                      |                                             |                                                                    |  |  |
| THENCE NORTH 88'09'28" EAST                               | , A DISTANCE O                             | F 20.88 FEET;                      |                                             |                                                                    |  |  |
| THENCE SOUTH 01"50'32" EAST                               | , A DISTANCE O                             | F 20.00 FEET;                      |                                             |                                                                    |  |  |
| THENCE SOUTH 88'09'28" WEST                               | , A DISTANCE O                             | F 20.88 FEET;                      |                                             |                                                                    |  |  |
| THENCE SOUTH 01-50'32" EAST                               | , A DISTANCE O                             | F 147.66 FEET;                     |                                             |                                                                    |  |  |
| THENCE NORTH 88'09'28" EAST,                              | , A DISTANCE O                             | F 16.34 FEET;                      |                                             |                                                                    |  |  |
| THENCE SOUTH 01"50'32" EAST,                              | , A DISTANCE O                             | F 30.00 FEET;                      |                                             |                                                                    |  |  |
| THENCE SOUTH 88'09'28" WEST                               | , A DISTANCE O                             | F 16.34 FEET;                      |                                             |                                                                    |  |  |
| THENCE SOUTH 01"50'32" EAST,                              | A DISTANCE OF                              | 15.85 FEET;                        |                                             |                                                                    |  |  |
| THENCE SOUTH 88'09'28" WEST                               | , A DISTANCE O                             | F 27.72 FEET;                      |                                             |                                                                    |  |  |
| LAND DESCRIPTION CONTINUED                                |                                            |                                    |                                             |                                                                    |  |  |
| REVISIONS                                                 | DATE FB/P                                  | DWN CK                             |                                             | PROPERTY ADDRESS :<br>U.S. HIGHWAY 441                             |  |  |
| LAND DESCRIPTION & SKETCH Q                               | 5/02/18                                    | AM REC                             | DESCRIPTIO                                  | N & CRIFFIN ROAD                                                   |  |  |
|                                                           |                                            |                                    |                                             | I SLALP' N/A                                                       |  |  |
|                                                           |                                            |                                    | EASEMEN                                     | T SHEET 1 OF 6                                                     |  |  |

.

| COUSINS SURVEYORS & ASSOCIATES, INC. PROJECT NUMBER : 8833-18                                                                                                               |  |  |  |  |
|-----------------------------------------------------------------------------------------------------------------------------------------------------------------------------|--|--|--|--|
| 3921 SW 47TH AVENUE, SUITE 1011<br>DAVIE, FLORIDA 33314<br>CERTIFICATE OF AUTHORIZATION : LB # 6448                                                                         |  |  |  |  |
| PHONE (954) 689-7766 FAX (954) 689-7799 HUGHES CONSTRUCTION                                                                                                                 |  |  |  |  |
| LAND DESCRIPTION AND SKETCH                                                                                                                                                 |  |  |  |  |
| LAND DESCRIPTION CONTINUED                                                                                                                                                  |  |  |  |  |
| THENCE SOUTH 01"39'24" EAST, A DISTANCE OF 11.32 FEET;                                                                                                                      |  |  |  |  |
| THENCE SOUTH 88'09'28" WEST, A DISTANCE OF 3.33 FEET;                                                                                                                       |  |  |  |  |
| THENCE SOUTH 01"51"41" EAST, A DISTANCE OF 39.99 FEET;                                                                                                                      |  |  |  |  |
| THENCE NORTH 88'09'28" EAST, A DISTANCE OF 46.33 FEET;                                                                                                                      |  |  |  |  |
| THENCE SOUTH 85'14'33" EAST, A DISTANCE OF 109.46 FEET;                                                                                                                     |  |  |  |  |
| THENCE NORTH 88"15'54" EAST, A DISTANCE OF 61.47 FEET;                                                                                                                      |  |  |  |  |
| THENCE SOUTH 73'17'02" EAST, A DISTANCE OF 33.39 FEET TO A POINT ON A NON-TANGENT CURVE, CONCAVE TO THE SOUTHWEST (A RADIAL LINE THROUGH SAID POINT BEARS NO3'53'50" EAST); |  |  |  |  |
| THENCE SOUTHEASTERLY ALONG THE ARC OF SAID CURVE, HAVING A RADIUS OF 2357.83, A CENTRAL ANGLE OF 02"51'34"<br>AND AN ARC DISTANCE OF 117.67 FEET;                           |  |  |  |  |
| THENCE NORTH 88'09'28" EAST, A DISTANCE OF 46.80 FEET;                                                                                                                      |  |  |  |  |
| THENCE SOUTH 43"13'16" WEST, A DISTANCE OF 28.32 FEET;                                                                                                                      |  |  |  |  |
| SOUTH 88"09'28" WEST, A DISTANCE OF 28.26 FEET TO A NON-TANGENT CURVE, CONCAVE TO THE SOUTHWEST (A RADIAL LINE THROUGH SAID POINT BEARS NO6"47"36" EAST);                   |  |  |  |  |
| THENCE NORTHWESTERLY ALONG THE ARC OF SAID CURVE, HAVING A RADIUS OF 2337.83 FEET, A CENTRAL ANGLE OF 02"57"03" AND AN ARC DISTANCE OF 120.40 FEET;                         |  |  |  |  |
| THENCE NORTH 73"17'02" WEST, A DISTANCE OF 32.39 FEET;                                                                                                                      |  |  |  |  |
| THENCE SOUTH 88"15'54" WEST, A DISTANCE OF 59.36 FEET;                                                                                                                      |  |  |  |  |
| THENCE NORTH 85"14'33" WEST, A DISTANCE OF 109.44 FEET;                                                                                                                     |  |  |  |  |
| THENCE SOUTH 88'09'28" WEST, A DISTANCE OF 75.17 FEET;                                                                                                                      |  |  |  |  |
| THENCE NORTH 01"51'41" WEST, A DISTANCE OF 73.50 FEET;                                                                                                                      |  |  |  |  |
| THENCE SOUTH 88'09'28" WEST, A DISTANCE OF 150.00 FEET;                                                                                                                     |  |  |  |  |
| THENCE SOUTH 01"51'41" EAST, A DISTANCE OF 1.57 FEET (THE LAST TEN (10) COURSES AND DISTANCES COINSIDE WITH THE SOUTHERLY BOUNDARY OF SAID PARCEL "A");                     |  |  |  |  |
| THENCE SOUTH 88'09'28" WEST, A DISTANCE OF 85.61 FEET;                                                                                                                      |  |  |  |  |
| LAND DESCRIPTION CONTINUED                                                                                                                                                  |  |  |  |  |
| REVISIONS DATE FB/PG DWN CKD PROPERTY ADDRESS :                                                                                                                             |  |  |  |  |
| LAND DESCRIPTION & SKETCH 05/02/10 AM REC LAND U.S. HIGHWAY 441<br>& GRIFTIN ROAD                                                                                           |  |  |  |  |
| SKETCH FOR UTILITY SCALE: N/A                                                                                                                                               |  |  |  |  |
| EASEMENT SHEET 2 OF 6                                                                                                                                                       |  |  |  |  |