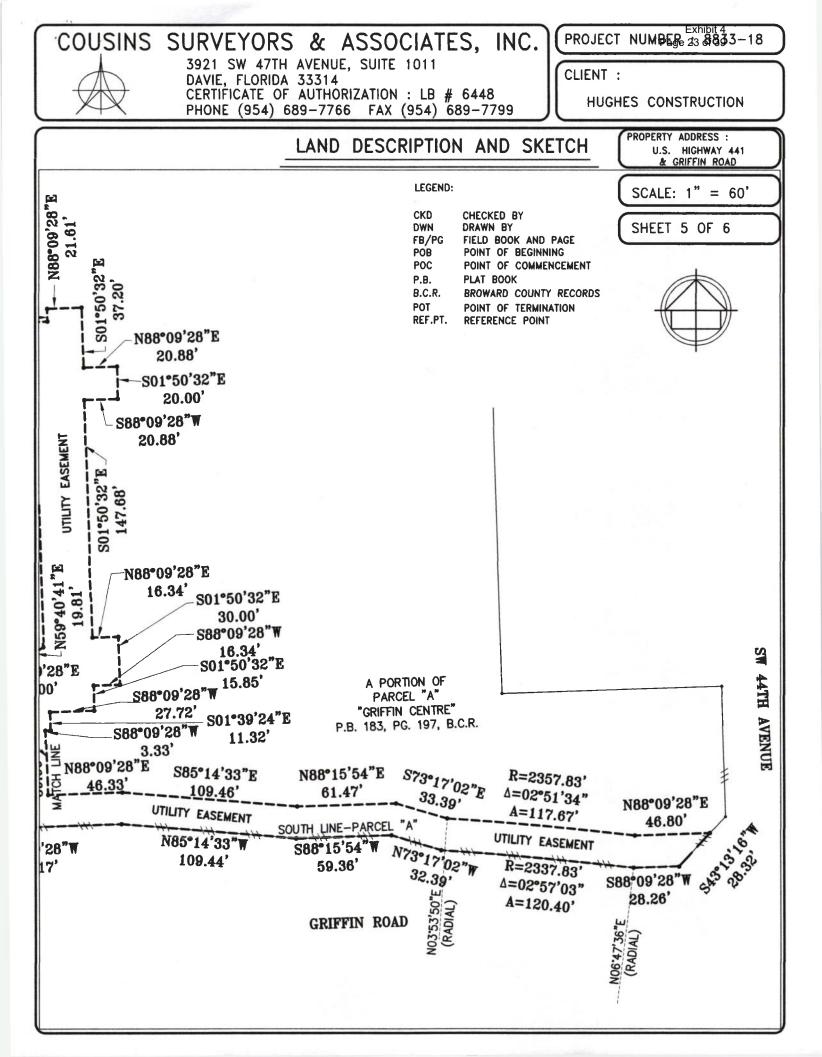

.

| COUSINS SURVEYORS & ASSOCIATES, INC. PROJECT NUMBER : 8833-18                                                                                                               |  |  |  |  |
|-----------------------------------------------------------------------------------------------------------------------------------------------------------------------------|--|--|--|--|
| 3921 SW 47TH AVENUE, SUITE 1011<br>DAVIE, FLORIDA 33314<br>CERTIFICATE OF AUTHORIZATION : LB # 6448                                                                         |  |  |  |  |
| PHONE (954) 689-7766 FAX (954) 689-7799 HUGHES CONSTRUCTION                                                                                                                 |  |  |  |  |
| LAND DESCRIPTION AND SKETCH                                                                                                                                                 |  |  |  |  |
| LAND DESCRIPTION CONTINUED                                                                                                                                                  |  |  |  |  |
| THENCE SOUTH 01"39'24" EAST, A DISTANCE OF 11.32 FEET;                                                                                                                      |  |  |  |  |
| THENCE SOUTH 88'09'28" WEST, A DISTANCE OF 3.33 FEET;                                                                                                                       |  |  |  |  |
| THENCE SOUTH 01"51"41" EAST, A DISTANCE OF 39.99 FEET;                                                                                                                      |  |  |  |  |
| THENCE NORTH 88'09'28" EAST, A DISTANCE OF 46.33 FEET;                                                                                                                      |  |  |  |  |
| THENCE SOUTH 85'14'33" EAST, A DISTANCE OF 109.46 FEET;                                                                                                                     |  |  |  |  |
| THENCE NORTH 88"15'54" EAST, A DISTANCE OF 61.47 FEET;                                                                                                                      |  |  |  |  |
| THENCE SOUTH 73'17'02" EAST, A DISTANCE OF 33.39 FEET TO A POINT ON A NON-TANGENT CURVE, CONCAVE TO THE SOUTHWEST (A RADIAL LINE THROUGH SAID POINT BEARS NO3'53'50" EAST); |  |  |  |  |
| THENCE SOUTHEASTERLY ALONG THE ARC OF SAID CURVE, HAVING A RADIUS OF 2357.83, A CENTRAL ANGLE OF 02"51'34"<br>AND AN ARC DISTANCE OF 117.67 FEET;                           |  |  |  |  |
| THENCE NORTH 88'09'28" EAST, A DISTANCE OF 46.80 FEET;                                                                                                                      |  |  |  |  |
| THENCE SOUTH 43"13'16" WEST, A DISTANCE OF 28.32 FEET;                                                                                                                      |  |  |  |  |
| SOUTH 88"09'28" WEST, A DISTANCE OF 28.26 FEET TO A NON-TANGENT CURVE, CONCAVE TO THE SOUTHWEST (A RADIAL LINE THROUGH SAID POINT BEARS NO6"47"36" EAST);                   |  |  |  |  |
| THENCE NORTHWESTERLY ALONG THE ARC OF SAID CURVE, HAVING A RADIUS OF 2337.83 FEET, A CENTRAL ANGLE OF 02"57"03" AND AN ARC DISTANCE OF 120.40 FEET;                         |  |  |  |  |
| THENCE NORTH 73"17'02" WEST, A DISTANCE OF 32.39 FEET;                                                                                                                      |  |  |  |  |
| THENCE SOUTH 88"15'54" WEST, A DISTANCE OF 59.36 FEET;                                                                                                                      |  |  |  |  |
| THENCE NORTH 85"14'33" WEST, A DISTANCE OF 109.44 FEET;                                                                                                                     |  |  |  |  |
| THENCE SOUTH 88'09'28" WEST, A DISTANCE OF 75.17 FEET;                                                                                                                      |  |  |  |  |
| THENCE NORTH 01"51'41" WEST, A DISTANCE OF 73.50 FEET;                                                                                                                      |  |  |  |  |
| THENCE SOUTH 88'09'28" WEST, A DISTANCE OF 150.00 FEET;                                                                                                                     |  |  |  |  |
| THENCE SOUTH 01"51'41" EAST, A DISTANCE OF 1.57 FEET (THE LAST TEN (10) COURSES AND DISTANCES COINSIDE WITH THE SOUTHERLY BOUNDARY OF SAID PARCEL "A");                     |  |  |  |  |
| THENCE SOUTH 88'09'28" WEST, A DISTANCE OF 85.61 FEET;                                                                                                                      |  |  |  |  |
| LAND DESCRIPTION CONTINUED                                                                                                                                                  |  |  |  |  |
| REVISIONS DATE FB/PG DWN CKD PROPERTY ADDRESS :                                                                                                                             |  |  |  |  |
| LAND DESCRIPTION & SKETCH 05/02/10 AM REC LAND U.S. HIGHWAY 441<br>& GRIFTIN ROAD                                                                                           |  |  |  |  |
| SKETCH FOR UTILITY SCALE: N/A                                                                                                                                               |  |  |  |  |
| EASEMENT SHEET 2 OF 6                                                                                                                                                       |  |  |  |  |

:

| E    | xł | nibi | it 4 |
|------|----|------|------|
| Page | 6  | of   | 39   |

| 3921 SW 47TH AVENUE, SUITE 1011<br>DAVIE, FLORIDA 33314<br>CERTIFICATE OF AUTHORIZATION : LB # 6448 | IUMBER : 8833-18                   |
|-----------------------------------------------------------------------------------------------------|------------------------------------|
| LAND DESCRIPTION AND SKETCH                                                                         |                                    |
|                                                                                                     |                                    |
| THENCE SOUTH 01'51'41" EAST, A DISTANCE OF 6.35 FEET;                                               | 1                                  |
| THENCE SOUTH 88'09'28" WEST, A DISTANCE OF 7.39 FEET;                                               |                                    |
| THENCE NORTH 01'51'41" ALONG THE WEST LINE OF SAID PARCEL "A", A DISTANCE OF 26.38 FEET;            | 6-1190 T                           |
| THENCE NORTH 88'09'28" EAST, A DISTANCE OF 148.08 FEET;                                             |                                    |
| THENCE NORTH 01"50'32" WEST, A DISTANCE OF 10.86 FEET;                                              |                                    |
| THENCE NORTH 88"09'28" EAST, A DISTANCE OF 28.66 FEET;                                              |                                    |
| THENCE SOUTH 01"50'32" EAST, A DISTANCE OF 3.10 FEET;                                               | A State of the                     |
| THENCE NORTH 88"09'28" EAST, A DISTANCE OF 8.00 FEET;                                               |                                    |
| THENCE NORTH 01"50"32" WEST, A DISTANCE OF 3.10 FEET;                                               | 2 - 1 - 1 - 1                      |
| THENCE NORTH 88"09'28" EAST, A DISTANCE OF 38.30 FEET;                                              |                                    |
| THENCE NORTH 01"50"32" WEST, A DISTANCE OF 5.20 FEET;                                               |                                    |
| THENCE NORTH 88'09'28" EAST, A DISTANCE OF 12.00 FEET;                                              |                                    |
| THENCE SOUTH 01"50"32" EAST, A DISTANCE OF 5.20 FEET;                                               | 1.514                              |
| THENCE NORTH 88'09'28" EAST, A DISTANCE OF 21.00 FEET;                                              |                                    |
| THENCE NORTH 59"40"41" EAST, A DISTANCE OF 19.81 FEET;                                              |                                    |
| THENCE NORTH 01"50"32" WEST, A DISTANCE OF 171.57 FEET;                                             |                                    |
| THENCE SOUTH 88"09'28" WEST, A DISTANCE OF 156.45 FEET;                                             |                                    |
| THENCE NORTH 01"50'32" WEST, A DISTANCE OF 13.31 FEET;                                              |                                    |
| THENCE SOUTH 88"09'28" WEST, A DISTANCE OF 19.79 FEET;                                              |                                    |
| THENCE SOUTH 01'50'32" EAST, A DISTANCE OF 44.67 FEET;                                              |                                    |
| THENCE SOUTH 88'09'28" WEST, A DISTANCE OF 20.00 FEET;                                              |                                    |
| THENCE NORTH 01'50'32" WEST, A DISTANCE OF 44.67 FEET;                                              |                                    |
| THENCE SOUTH 88'09'28" WEST, A DISTANCE OF 77.29 FEET;                                              |                                    |
| THENCE NORTH 01"51'41" WEST ALONG THE WEST LINE OF SAID PARCEL "A", A DISTANCE OF 20.00 FI          | EET TO THE POINT                   |
| SAID LANDS SITUATE, LYING AND BEING IN BROWARD COUNTY, FLORIDA.                                     |                                    |
|                                                                                                     | OPERTY ADDRESS :                   |
| LAND DESCRIPTION & SKETCH 05/02/19 AM REC LAND DESCRIPTION &                                        | U.S. HIGHWAY 441<br>& GRIFFIN ROAD |
| SKETCH FOR UTILITY                                                                                  | CALE: N/A                          |
|                                                                                                     | HEET 3 OF 6                        |

| CALE: | N/A |  |
|-------|-----|--|
|       |     |  |

SHEET 3 OF 6