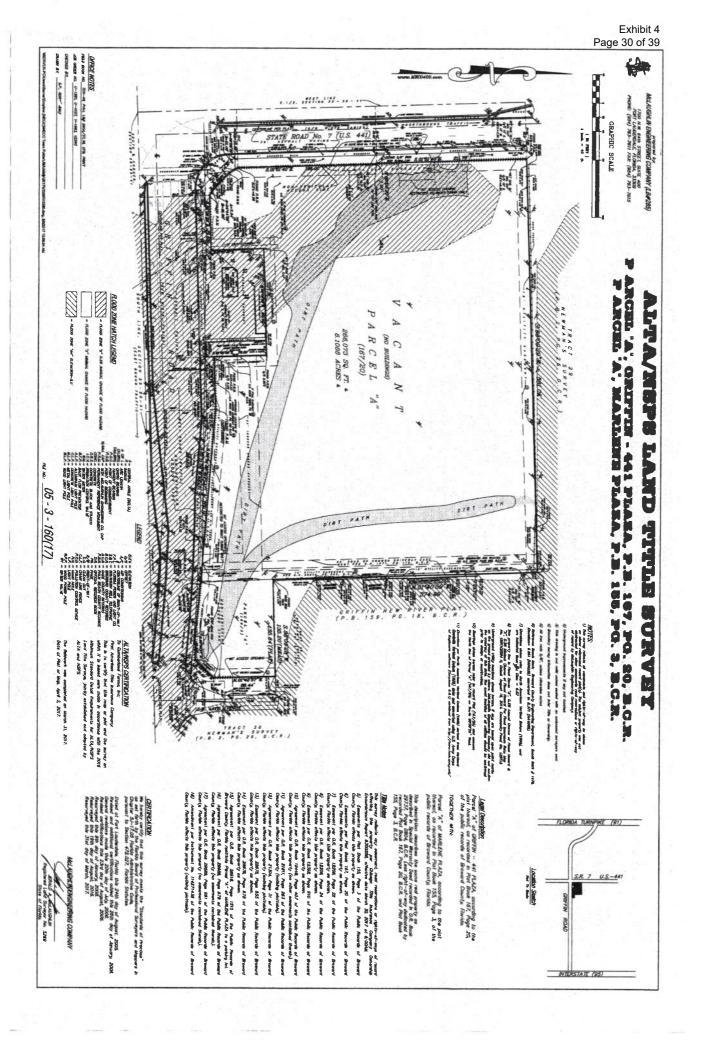

|
|                                                                   |                                                                                                                                                                                                                                                                                                                |
|                                                                   |                                                                                                                                                                                                                                                                                                                |



This Instrument Prepared by and Return to: Gregory A. McAloon, Esq. Tripp Scott, P.A. 110 S.E. 6th Street, 15th Floor Fort Lauderdale, Florida 33301

Parcel Identification No.: 5041 2535 0010

#### SPACE ABOVE THIS LINE FOR RECORDING DATA

## WARRANTY DEED

THIS WARRANY DEED is made this 2 day of  $\beta_{UG}$ , 2019, between LL HART DEVELOPMENT, LLC, a Florida limited liability company, whose principal address is 7200 W Camino Real, Suite 200, Boca Raton, FL 33433, hereinafter called the "Grantor", and BROWARD COUNTY, a political subdivision of the State of Florida, whose principal address is 115 South Andrews Avenue, Fort Lauderdale, Florida 33301.

WITNESSETH: That Grantor, for and in consideration of the sum of Ten and 00/100 Dollars (\$10.00), to it paid by the Grantee, the receipt