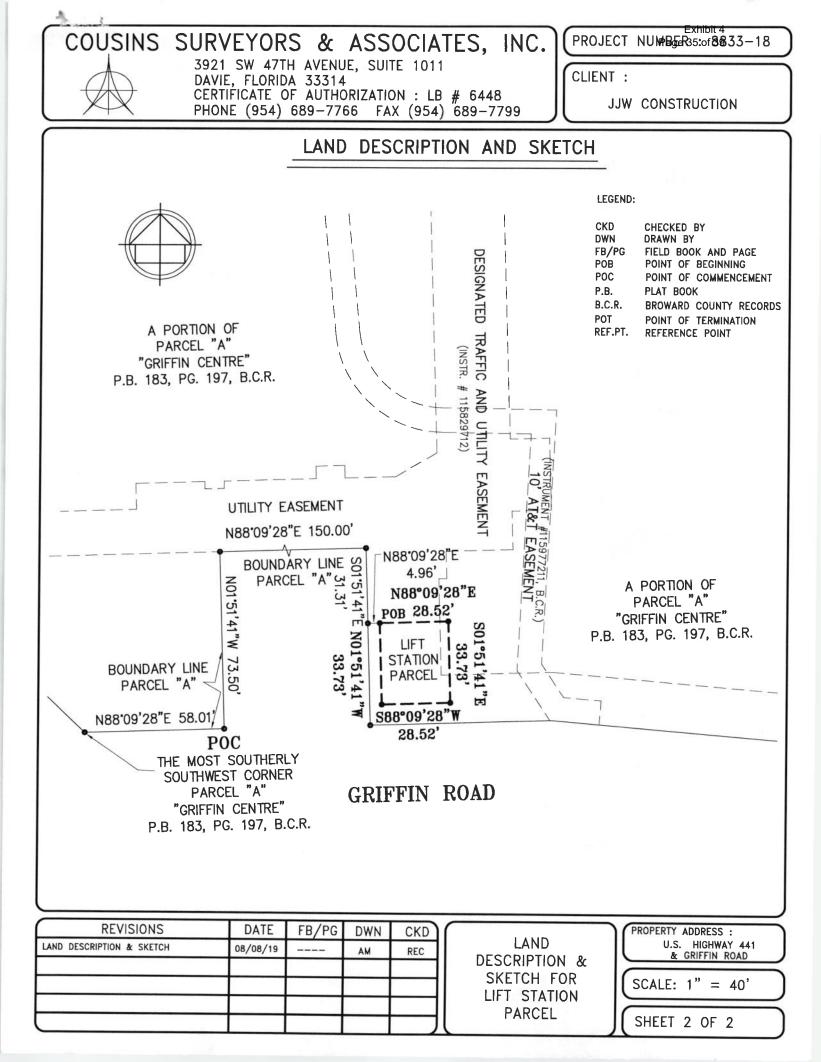

11

3

| · ·                                                       |                                            |                                    |                                             |                                                                    |  |  |
|-----------------------------------------------------------|--------------------------------------------|------------------------------------|---------------------------------------------|--------------------------------------------------------------------|--|--|
| DAVIE,<br>CERTIFI                                         | SW 47TH AVE<br>FLORIDA 333<br>ICATE OF AUT | NUE, SUITE 1<br>14<br>HORIZATION : | 011                                         | PROJECT NUMBER : 8833-18<br>CLIENT :<br>HUGHES CONSTRUCTION        |  |  |
|                                                           | LAND                                       | DESCRIP                            | TION AND SKE                                | ТСН                                                                |  |  |
| LAND DESCRIPTION:                                         |                                            |                                    |                                             |                                                                    |  |  |
| A PORTION OF PARCEL "A", "C<br>PAGE 197 OF THE PUBLIC REC | GRIFFIN CENTRE"                            | ACCORDING TO<br>RD COUNTY, FL      | O THE PLAT THEREOF,<br>ORIDA, BEING MORE PA | AS RECORDED IN PLAT BOOK 183,<br>ARTICULARLY DESCRIBED AS FOLLOWS: |  |  |
| COMMENCING AT THE NORTHWE                                 | ST CORNER OF                               | SAID PARCEL "/                     | ν";                                         |                                                                    |  |  |
| THENCE SOUTH 01"51'41" WES<br>OF BEGINNING;               | T ALONG THE W                              | est line of s/                     | ND PARCEL "A", A DIS                        | TANCE OF 131.35 FEET TO THE POINT                                  |  |  |
| THENCE NORTH 88'09'28" EASI                               | T, A DISTANCE O                            | )F 74.47 FEET;                     |                                             |                                                                    |  |  |
| THENCE NORTH 01"50'32" WES                                | T, A DISTANCE                              | OF 2.30 FEET;                      |                                             |                                                                    |  |  |
| THENCE NORTH 88'09'28" EAST                               | I, A DISTANCE O                            | F 12.00 FEET;                      |                                             |                                                                    |  |  |
| THENCE SOUTH 01"50'32" EAST                               | I, A DISTANCE O                            | F 2.30 FEET;                       |                                             |                                                                    |  |  |
| THENCE NORTH 88'09'28" EAST                               | , A DISTANCE O                             | F 30.67 FEET;                      |                                             |                                                                    |  |  |
| THENCE SOUTH 01"50'32" EAST                               | A DISTANCE O                               | F 2.88 FEET;                       |                                             |                                                                    |  |  |
| THENCE NORTH 88"09'28" EAST                               | , A DISTANCE O                             | F 165.39 FEET;                     |                                             | -42-4                                                              |  |  |
| THENCE NORTH 01"50'32" WEST                               | I, A DISTANCE O                            | )F 7.77 FEET;                      |                                             |                                                                    |  |  |
| THENCE NORTH 88'09'28" EAST                               | , A DISTANCE O                             | F 21.61 FEET;                      |                                             |                                                                    |  |  |
| THENCE SOUTH 01"50'32" EAST                               | , A DISTANCE O                             | F 37.20 FEET;                      |                                             |                                                                    |  |  |
| THENCE NORTH 88'09'28" EAST                               | , A DISTANCE O                             | F 20.88 FEET;                      |                                             |                                                                    |  |  |
| THENCE SOUTH 01"50'32" EAST                               | , A DISTANCE O                             | F 20.00 FEET;                      |                                             |                                                                    |  |  |
| THENCE SOUTH 88'09'28" WEST                               | , A DISTANCE O                             | F 20.88 FEET;                      |                                             |                                                                    |  |  |
| THENCE SOUTH 01-50'32" EAST                               | , A DISTANCE O                             | F 147.66 FEET;                     |                                             |                                                                    |  |  |
| THENCE NORTH 88'09'28" EAST,                              | , A DISTANCE O                             | F 16.34 FEET;                      |                                             |                                                                    |  |  |
| THENCE SOUTH 01"50'32" EAST,                              | , A DISTANCE O                             | F 30.00 FEET;                      |                                             |                                                                    |  |  |
| THENCE SOUTH 88'09'28" WEST                               | , A DISTANCE O                             | F 16.34 FEET;                      |                                             |                                                                    |  |  |
| THENCE SOUTH 01"50'32" EAST,                              | A DISTANCE OF                              | 15.85 FEET;                        |                                             |                                                                    |  |  |
| THENCE SOUTH 88'09'28" WEST                               | , A DISTANCE O                             | F 27.72 FEET;                      |                                             |                                                                    |  |  |
| LAND DESCRIPTION CONTINUED                                |                                            |                                    |                                             |                                                                    |  |  |
| REVISIONS                                                 | DATE FB/P                                  | DWN CK                             |                                             | PROPERTY ADDRESS :<br>U.S. HIGHWAY 441                             |  |  |
| LAND DESCRIPTION & SKETCH Q                               | 5/02/18                                    | AM REC                             | DESCRIPTIO                                  | N & CRIFFIN ROAD                                                   |  |  |
|                                                           |                                            |                                    |                                             | I SLALP' N/A                                                       |  |  |
|                                                           |                                            |                                    | EASEMEN                                     | T SHEET 1 OF 6                                                     |  |  |

.

| COUSINS SURVEYORS & ASSOCIATES, INC. PROJECT NUMBER : 8833-18                                                                                                               |  |  |  |  |
|-----------------------------------------------------------------------------------------------------------------------------------------------------------------------------|--|--|--|--|
| 3921 SW 47TH AVENUE, SUITE 1011<br>DAVIE, FLORIDA 33314<br>CERTIFICATE OF AUTHORIZATION : LB # 6448                                                                         |  |  |  |  |
| PHONE (954) 689-7766 FAX (954) 689-7799 HUGHES CONSTRUCTION                                                                                                                 |  |  |  |  |
| LAND DESCRIPTION AND SKETCH                                                                                                                                                 |  |  |  |  |
| LAND DESCRIPTION CONTINUED                                                                                                                                                  |  |  |  |  |
| THENCE SOUTH 01"39'24" EAST, A DISTANCE OF 11.32 FEET;                                                                                                                      |  |  |  |  |
| THENCE SOUTH 88'09'28" WEST, A DISTANCE OF 3.33 FEET;                                                                                                                       |  |  |  |  |
| THENCE SOUTH 01"51"41" EAST, A DISTANCE OF 39.99 FEET;                                                                                                                      |  |  |  |  |
| THENCE NORTH 88'09'28" EAST, A DISTANCE OF 46.33 FEET;                                                                                                                      |  |  |  |  |
| THENCE SOUTH 85'14'33" EAST, A DISTANCE OF 109.46 FEET;                                                                                                                     |  |  |  |  |
| THENCE NORTH 88"15'54" EAST, A DISTANCE OF 61.47 FEET;                                                                                                                      |  |  |  |  |
| THENCE SOUTH 73'17'02" EAST, A DISTANCE OF 33.39 FEET TO A POINT ON A NON-TANGENT CURVE, CONCAVE TO THE SOUTHWEST (A RADIAL LINE THROUGH SAID POINT BEARS NO3'53'50" EAST); |  |  |  |  |
| THENCE SOUTHEASTERLY ALONG THE ARC OF SAID CURVE, HAVING A RADIUS OF 2357.83, A CENTRAL ANGLE OF 02"51'34"<br>AND AN ARC DISTANCE OF 117.67 FEET;                           |  |  |  |  |
| THENCE NORTH 88'09'28" EAST, A DISTANCE OF 46.80 FEET;                                                                                                                      |  |  |  |  |
| THENCE SOUTH 43"13'16" WEST, A DISTANCE OF 28.32 FEET;                                                                                                                      |  |  |  |  |
| SOUTH 88"09'28" WEST, A DISTANCE OF 28.26 FEET TO A NON-TANGENT CURVE, CONCAVE TO THE SOUTHWEST (A RADIAL LINE THROUGH SAID POINT BEARS NO6"47"36" EAST);                   |  |  |  |  |
| THENCE NORTHWESTERLY ALONG THE ARC OF SAID CURVE, HAVING A RADIUS OF 2337.83 FEET, A CENTRAL ANGLE OF 02"57"03" AND AN ARC DISTANCE OF 120.40 FEET;                         |  |  |  |  |
| THENCE NORTH 73"17'02" WEST, A DISTANCE OF 32.39 FEET;                                                                                                                      |  |  |  |  |
| THENCE SOUTH 88"15'54" WEST, A DISTANCE OF 59.36 FEET;                                                                                                                      |  |  |  |  |
| THENCE NORTH 85"14'33" WEST, A DISTANCE OF 109.44 FEET;                                                                                                                     |  |  |  |  |
| THENCE SOUTH 88'09'28" WEST, A DISTANCE OF 75.17 FEET;                                                                                                                      |  |  |  |  |
| THENCE NORTH 01"51'41" WEST, A DISTANCE OF 73.50 FEET;                                                                                                                      |  |  |  |  |
| THENCE SOUTH 88'09'28" WEST, A DISTANCE OF 150.00 FEET;                                                                                                                     |  |  |  |  |
| THENCE SOUTH 01"51'41" EAST, A DISTANCE OF 1.57 FEET (THE LAST TEN (10) COURSES AND DISTANCES COINSIDE WITH THE SOUTHERLY BOUNDARY OF SAID PARCEL "A");                     |  |  |  |  |
| THENCE SOUTH 88'09'28" WEST, A DISTANCE OF 85.61 FEET;                                                                                                                      |  |  |  |  |
| LAND DESCRIPTION CONTINUED                                                                                                                                                  |  |  |  |  |
| REVISIONS DATE FB/PG DWN CKD PROPERTY ADDRESS :                                                                                                                             |  |  |  |  |
| LAND DESCRIPTION & SKETCH 05/02/10 AM REC LAND U.S. HIGHWAY 441<br>& GRIFTIN ROAD                                                                                           |  |  |  |  |
| SKETCH FOR UTILITY SCALE: N/A                                                                                                                                               |  |  |  |  |
| EASEMENT SHEET 2 OF 6                                                                                                                                                       |  |  |  |  |

:

| E    | xł | nibi | it 4 |
|------|----|------|------|
| Page | 6  | of   | 39   |

| 3921 SW 47TH AVENUE, SUITE 1011<br>DAVIE, FLORIDA 33314<br>CERTIFICATE OF AUTHORIZATION : LB # 6448 | IUMBER : 8833-18                   |
|-----------------------------------------------------------------------------------------------------|------------------------------------|
| LAND DESCRIPTION AND SKETCH                                                                         |                                    |
|                                                                                                     |                                    |
| THENCE SOUTH 01'51'41" EAST, A DISTANCE OF 6.35 FEET;                                               | 1                                  |
| THENCE SOUTH 88'09'28" WEST, A DISTANCE OF 7.39 FEET;                                               |                                    |
| THENCE NORTH 01'51'41" ALONG THE WEST LINE OF SAID PARCEL "A", A DISTANCE OF 26.38 FEET;            | 6-1190 T                           |
| THENCE NORTH 88'09'28" EAST, A DISTANCE OF 148.08 FEET;                                             |                                    |
| THENCE NORTH 01"50'32" WEST, A DISTANCE OF 10.86 FEET;                                              |                                    |
| THENCE NORTH 88"09'28" EAST, A DISTANCE OF 28.66 FEET;                                              |                                    |
| THENCE SOUTH 01"50'32" EAST, A DISTANCE OF 3.10 FEET;                                               | A State of the                     |
| THENCE NORTH 88"09'28" EAST, A DISTANCE OF 8.00 FEET;                                               |                                    |
| THENCE NORTH 01"50"32" WEST, A DISTANCE OF 3.10 FEET;                                               | 2 - 1 - 1 - 1                      |
| THENCE NORTH 88"09'28" EAST, A DISTANCE OF 38.30 FEET;                                              |                                    |
| THENCE NORTH 01"50"32" WEST, A DISTANCE OF 5.20 FEET;                                               |                                    |
| THENCE NORTH 88'09'28" EAST, A DISTANCE OF 12.00 FEET;                                              |                                    |
| THENCE SOUTH 01"50"32" EAST, A DISTANCE OF 5.20 FEET;                                               | 1.514                              |
| THENCE NORTH 88'09'28" EAST, A DISTANCE OF 21.00 FEET;                                              |                                    |
| THENCE NORTH 59"40"41" EAST, A DISTANCE OF 19.81 FEET;                                              |                                    |
| THENCE NORTH 01"50"32" WEST, A DISTANCE OF 171.57 FEET;                                             |                                    |
| THENCE SOUTH 88"09'28" WEST, A DISTANCE OF 156.45 FEET;                                             |                                    |
| THENCE NORTH 01"50'32" WEST, A DISTANCE OF 13.31 FEET;                                              |                                    |
| THENCE SOUTH 88"09'28" WEST, A DISTANCE OF 19.79 FEET;                                              |                                    |
| THENCE SOUTH 01'50'32" EAST, A DISTANCE OF 44.67 FEET;                                              |                                    |
| THENCE SOUTH 88'09'28" WEST, A DISTANCE OF 20.00 FEET;                                              |                                    |
| THENCE NORTH 01'50'32" WEST, A DISTANCE OF 44.67 FEET;                                              |                                    |
| THENCE SOUTH 88'09'28" WEST, A DISTANCE OF 77.29 FEET;                                              |                                    |
| THENCE NORTH 01"51'41" WEST ALONG THE WEST LINE OF SAID PARCEL "A", A DISTANCE OF 20.00 FI          | EET TO THE POINT                   |
| SAID LANDS SITUATE, LYING AND BEING IN BROWARD COUNTY, FLORIDA.                                     |                                    |
|                                                                                                     | OPERTY ADDRESS :                   |
| LAND DESCRIPTION & SKETCH 05/02/19 AM REC LAND DESCRIPTION &                                        | U.S. HIGHWAY 441<br>& GRIFFIN ROAD |
| SKETCH FOR UTILITY                                                                                  | CALE: N/A                          |
|                                                                                                     | HEET 3 OF 6                        |

### EXHIBIT "A"

Easement Area

| Exhibit 4<br>Page 13 of 39                                                                                                                                                                                          |
|---------------------------------------------------------------------------------------------------------------------------------------------------------------------------------------------------------------------|
| COUSINS SURVEYORS & ASSOCIATES, INC.<br>3921 SW 47TH AVENUE, SUITE 1011<br>DAVIE, FLORIDA 33314<br>CERTIFICATE OF AUTHORIZATION : LB # 6448<br>PHONE (954) 689-7766 FAX (954) 689-7799<br>HUGHES CONSTRUCTION       |
| LAND DESCRIPTION AND SKETCH                                                                                                                                                                                         |
| LAND DESCRIPTION:                                                                                                                                                                                                   |
| A PORTION OF PARCEL "A", "GRIFFIN CENTRE", ACCORDING TO THE PLAT THEREOF, AS RECORDED IN PLAT BOOK 183,<br>PAGE 197 OF THE PUBLIC RECORDS OF BROWARD COUNTY, FLORIDA, BEING MORE PARTICULARLY DESCRIBED AS FOLLOWS: |
| COMMENCING AT THE NORTHWEST CORNER OF SAID PARCEL "A";                                                                                                                                                              |
| THENCE SOUTH 01"51"41" WEST ALONG THE WEST LINE OF SAID PARCEL "A", A DISTANCE OF 131.35 FEET TO THE POINT OF BEGINNING;                                                                                            |
| THENCE NORTH 88'09'28" EAST, A DISTANCE OF 74.47 FEET;                                                                                                                                                              |
| THENCE NORTH 01"50'32" WEST, A DISTANCE OF 2.30 FEET;                                                                                                                                                               |
| THENCE NORTH 88'09'28" EAST, A DISTANCE OF 12.00 FEET;                                                                                                                                                              |
| THENCE SOUTH 01'50'32" EAST, A DISTANCE OF 2.30 FEET;                                                                                                                                                               |
| THENCE NORTH 88"09'28" EAST, A DISTANCE OF 30.67 FEET;                                                                                                                                                              |
| THENCE SOUTH 01"50'32" EAST, A DISTANCE OF 2.88 FEET;                                                                                                                                                               |
| THENCE NORTH 88'09'28" EAST, A DISTANCE OF 165.39 FEET;                                                                                                                                                             |
| THENCE NORTH 01"50'32" WEST, A DISTANCE OF 7.77 FEET;                                                                                                                                                               |
| THENCE NORTH 88'09'28" EAST, A DISTANCE OF 21.61 FEET;                                                                                                                                                              |
| THENCE SOUTH 01°50'32" EAST, A DISTANCE OF 37.20 FEET;                                                                                                                                                              |
| THENCE NORTH 88'09'28" EAST, A DISTANCE OF 20.88 FEET;                                                                                                                                                              |
| THENCE SOUTH 01°50'32" EAST, A DISTANCE OF 20.00 FEET;                                                                                                                                                              |
| THENCE SOUTH 88'09'28" WEST, A DISTANCE OF 20.88 FEET;                                                                                                                                                              |
| THENCE SOUTH 01°50'32" EAST, A DISTANCE OF 147.66 FEET;                                                                                                                                                             |
| THENCE NORTH 88'09'28" EAST, A DISTANCE OF 16.34 FEET;                                                                                                                                                              |
| THENCE SOUTH 01"50'32" EAST, A DISTANCE OF 30.00 FEET;                                                                                                                                                              |
| THENCE SOUTH 88'09'28" WEST, A DISTANCE OF 16.34 FEET;                                                                                                                                                              |
| THENCE SOUTH 01*50'32" EAST, A DISTANCE OF 15.85 FEET;                                                                                                                                                              |
| THENCE SOUTH 88"09'28" WEST, A DISTANCE OF 27.72 FEET;                                                                                                                                                              |
| LAND DESCRIPTION CONTINUED                                                                                                                                                                                          |
| REVISIONS DATE FB/PG DWN CKD PROPERTY ADDRESS :                                                                                                                                                                     |
| LAND DESCRIPTION & SKETCH 05/02/19 AM REC LAND U.S. HIGHWAY 441 & GRIFFIN ROAD                                                                                                                                      |
| SKETCH FOR UTILITY SCALE: N/A                                                                                                                                                                                       |
| EASEMENT SHEET 1 OF 6                                                                                                                                                                                               |

SHEET 1 OF 6

100

~

| COUSINS SURVEYORS & ASSOCIATES, INC. PROJECT NUMBER : 8833-18                                                                                                               |
|-----------------------------------------------------------------------------------------------------------------------------------------------------------------------------|
| 3921 SW 47TH AVENUE, SUITE 1011<br>DAVIE, FLORIDA 33314<br>CLIENT :                                                                                                         |
| CERTIFICATE OF AUTHORIZATION : LB # 6448<br>PHONE (954) 689-7766 FAX (954) 689-7799<br>HUGHES CONSTRUCTION                                                                  |
| LAND DESCRIPTION AND SKETCH                                                                                                                                                 |
| LAND DESCRIPTION CONTINUED                                                                                                                                                  |
| THENCE SOUTH 01"39'24" EAST, A DISTANCE OF 11.32 FEET;                                                                                                                      |
| THENCE SOUTH 88'09'28" WEST, A DISTANCE OF 3.33 FEET;                                                                                                                       |
| THENCE SOUTH 01"51'41" EAST, A DISTANCE OF 39.99 FEET;                                                                                                                      |
| THENCE NORTH 88'09'28" EAST, A DISTANCE OF 46.33 FEET;                                                                                                                      |
| THENCE SOUTH 85"14'33" EAST, A DISTANCE OF 109.46 FEET;                                                                                                                     |
| THENCE NORTH 88"15'54" EAST, A DISTANCE OF 61.47 FEET;                                                                                                                      |
| THENCE SOUTH 73°17'02" EAST, A DISTANCE OF 33.39 FEET TO A POINT ON A NON-TANGENT CURVE, CONCAVE TO THE SOUTHWEST (A RADIAL LINE THROUGH SAID POINT BEARS N03°53'50" EAST); |
| THENCE SOUTHEASTERLY ALONG THE ARC OF SAID CURVE, HAVING A RADIUS OF 2357.83, A CENTRAL ANGLE OF 02*51'34"<br>AND AN ARC DISTANCE OF 117.67 FEET;                           |
| THENCE NORTH 88'09'28" EAST, A DISTANCE OF 46.80 FEET;                                                                                                                      |
| THENCE SOUTH 43'13'16" WEST, A DISTANCE OF 28.32 FEET;                                                                                                                      |
| SOUTH B8°09'28" WEST, A DISTANCE OF 28.26 FEET TO A NON-TANGENT CURVE, CONCAVE TO THE SOUTHWEST (A RADIAL<br>LINE THROUGH SAID POINT BEARS NO6°47'36" EAST);                |
| THENCE NORTHWESTERLY ALONG THE ARC OF SAID CURVE, HAVING A RADIUS OF 2337.83 FEET, A CENTRAL ANGLE OF 02°57'03" AND AN ARC DISTANCE OF 120.40 FEET;                         |
| THENCE NORTH 73"17'02" WEST, A DISTANCE OF 32.39 FEET;                                                                                                                      |
| THENCE SOUTH 88"15'54" WEST, A DISTANCE OF 59.36 FEET;                                                                                                                      |
| THENCE NORTH 85"14'33" WEST, A DISTANCE OF 109.44 FEET;                                                                                                                     |
| THENCE SOUTH 88'09'28" WEST, A DISTANCE OF 75.17 FEET;                                                                                                                      |
| THENCE NORTH 01"51'41" WEST, A DISTANCE OF 73.50 FEET;                                                                                                                      |
| THENCE SOUTH 88'09'28" WEST, A DISTANCE OF 150.00 FEET;                                                                                                                     |
| THENCE SOUTH 01°51'41" EAST, A DISTANCE OF 1.57 FEET (THE LAST TEN (10) COURSES AND DISTANCES COINSIDE WITH THE SOUTHERLY BOUNDARY OF SAID PARCEL "A");                     |
| THENCE SOUTH 88'09'28" WEST, A DISTANCE OF 85.61 FEET;                                                                                                                      |
| LAND DESCRIPTION CONTINUED                                                                                                                                                  |
| REVISIONS DATE FB/PG DWN CKD PROPERTY ADDRESS                                                                                                                               |

Exhibit 4 Page 14 of 39

| REVISIONS                 | DATE     | FB/PG | DWN | CKD) | (                                      | PROPERTY ADDRESS :                 |
|---------------------------|----------|-------|-----|------|----------------------------------------|------------------------------------|
| LAND DESCRIPTION & SKETCH | 05/02/19 |       | АМ  | REC  | LAND                                   | U.S. HIGHWAY 441<br>& GRIFFIN ROAD |
|                           |          |       |     |      | DESCRIPTION &<br>SKETCH FOR<br>UTILITY | SCALE: N/A                         |
|                           |          |       |     |      | EASEMENT                               | SHEET 2 OF 6                       |