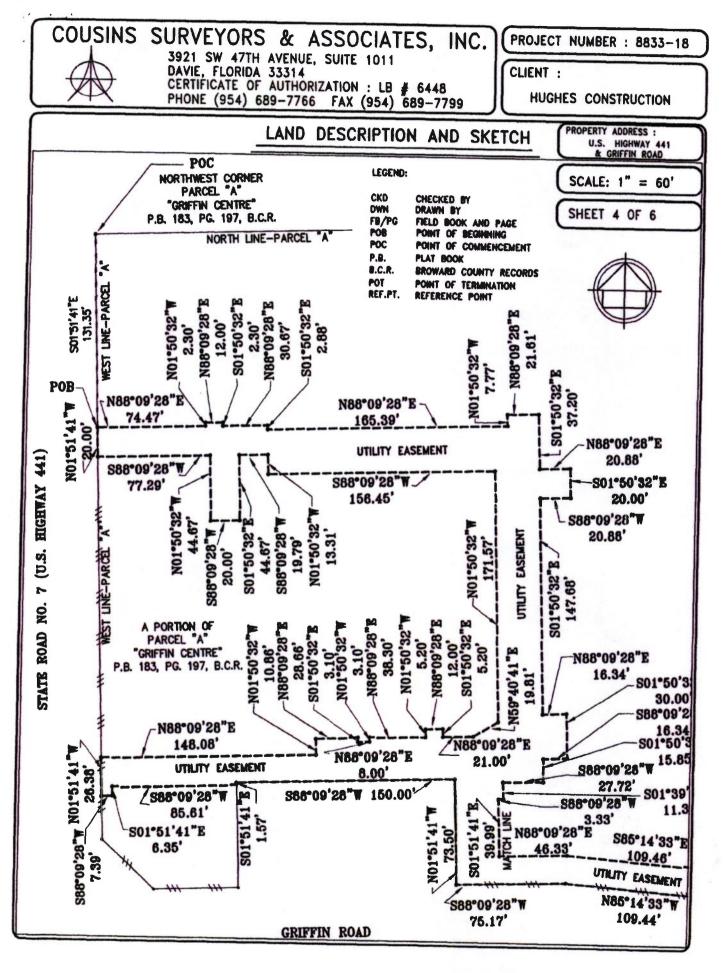

.

| COUSINS SURVEYORS & ASSOCIATES, INC. PROJECT NUMBER : 8833-18                                                                                                               |  |  |  |  |
|-----------------------------------------------------------------------------------------------------------------------------------------------------------------------------|--|--|--|--|
| 3921 SW 47TH AVENUE, SUITE 1011<br>DAVIE, FLORIDA 33314<br>CERTIFICATE OF AUTHORIZATION : LB # 6448                                                                         |  |  |  |  |
| PHONE (954) 689-7766 FAX (954) 689-7799 HUGHES CONSTRUCTION                                                                                                                 |  |  |  |  |
| LAND DESCRIPTION AND SKETCH                                                                                                                                                 |  |  |  |  |
| LAND DESCRIPTION CONTINUED                                                                                                                                                  |  |  |  |  |
| THENCE SOUTH 01"39'24" EAST, A DISTANCE OF 11.32 FEET;                                                                                                                      |  |  |  |  |
| THENCE SOUTH 88'09'28" WEST, A DISTANCE OF 3.33 FEET;                                                                                                                       |  |  |  |  |
| THENCE SOUTH 01"51"41" EAST, A DISTANCE OF 39.99 FEET;                                                                                                                      |  |  |  |  |
| THENCE NORTH 88'09'28" EAST, A DISTANCE OF 46.33 FEET;                                                                                                                      |  |  |  |  |
| THENCE SOUTH 85'14'33" EAST, A DISTANCE OF 109.46 FEET;                                                                                                                     |  |  |  |  |
| THENCE NORTH 88"15'54" EAST, A DISTANCE OF 61.47 FEET;                                                                                                                      |  |  |  |  |
| THENCE SOUTH 73'17'02" EAST, A DISTANCE OF 33.39 FEET TO A POINT ON A NON-TANGENT CURVE, CONCAVE TO THE SOUTHWEST (A RADIAL LINE THROUGH SAID POINT BEARS NO3'53'50" EAST); |  |  |  |  |
| THENCE SOUTHEASTERLY ALONG THE ARC OF SAID CURVE, HAVING A RADIUS OF 2357.83, A CENTRAL ANGLE OF 02"51'34"<br>AND AN ARC DISTANCE OF 117.67 FEET;                           |  |  |  |  |
| THENCE NORTH 88'09'28" EAST, A DISTANCE OF 46.80 FEET;                                                                                                                      |  |  |  |  |
| THENCE SOUTH 43"13'16" WEST, A DISTANCE OF 28.32 FEET;                                                                                                                      |  |  |  |  |
| SOUTH 88"09'28" WEST, A DISTANCE OF 28.26 FEET TO A NON-TANGENT CURVE, CONCAVE TO THE SOUTHWEST (A RADIAL LINE THROUGH SAID POINT BEARS NO6"47"36" EAST);                   |  |  |  |  |
| THENCE NORTHWESTERLY ALONG THE ARC OF SAID CURVE, HAVING A RADIUS OF 2337.83 FEET, A CENTRAL ANGLE OF 02"57"03" AND AN ARC DISTANCE OF 120.40 FEET;                         |  |  |  |  |
| THENCE NORTH 73"17'02" WEST, A DISTANCE OF 32.39 FEET;                                                                                                                      |  |  |  |  |
| THENCE SOUTH 88"15'54" WEST, A DISTANCE OF 59.36 FEET;                                                                                                                      |  |  |  |  |
| THENCE NORTH 85"14'33" WEST, A DISTANCE OF 109.44 FEET;                                                                                                                     |  |  |  |  |
| THENCE SOUTH 88'09'28" WEST, A DISTANCE OF 75.17 FEET;                                                                                                                      |  |  |  |  |
| THENCE NORTH 01"51'41" WEST, A DISTANCE OF 73.50 FEET;                                                                                                                      |  |  |  |  |
| THENCE SOUTH 88'09'28" WEST, A DISTANCE OF 150.00 FEET;                                                                                                                     |  |  |  |  |
| THENCE SOUTH 01"51'41" EAST, A DISTANCE OF 1.57 FEET (THE LAST TEN (10) COURSES AND DISTANCES COINSIDE WITH THE SOUTHERLY BOUNDARY OF SAID PARCEL "A");                     |  |  |  |  |
| THENCE SOUTH 88'09'28" WEST, A DISTANCE OF 85.61 FEET;                                                                                                                      |  |  |  |  |
| LAND DESCRIPTION CONTINUED                                                                                                                                                  |  |  |  |  |
| REVISIONS DATE FB/PG DWN CKD PROPERTY ADDRESS :                                                                                                                             |  |  |  |  |
| LAND DESCRIPTION & SKETCH 05/02/10 AM REC LAND U.S. HIGHWAY 441<br>& GRIFTIN ROAD                                                                                           |  |  |  |  |
| SKETCH FOR UTILITY SCALE: N/A                                                                                                                                               |  |  |  |  |
| EASEMENT SHEET 2 OF 6                                                                                                                                                       |  |  |  |  |

:

| E    | xł | nibi | it 4 |
|------|----|------|------|
| Page | 6  | of   | 39   |

| 3921 SW 47TH AVENUE, SUITE 1011<br>DAVIE, FLORIDA 33314<br>CERTIFICATE OF AUTHORIZATION : LB # 6448 | IUMBER : 8833-18                   |
|-----------------------------------------------------------------------------------------------------|------------------------------------|
| LAND DESCRIPTION AND SKETCH                                                                         |                                    |
|                                                                                                     |                                    |
| THENCE SOUTH 01'51'41" EAST, A DISTANCE OF 6.35 FEET;                                               | 1                                  |
| THENCE SOUTH 88'09'28" WEST, A DISTANCE OF 7.39 FEET;                                               |                                    |
| THENCE NORTH 01'51'41" ALONG THE WEST LINE OF SAID PARCEL "A", A DISTANCE OF 26.38 FEET;            | 6-1190 T                           |
| THENCE NORTH 88'09'28" EAST, A DISTANCE OF 148.08 FEET;                                             |                                    |
| THENCE NORTH 01"50'32" WEST, A DISTANCE OF 10.86 FEET;                                              |                                    |
| THENCE NORTH 88"09'28" EAST, A DISTANCE OF 28.66 FEET;                                              |                                    |
| THENCE SOUTH 01"50'32" EAST, A DISTANCE OF 3.10 FEET;                                               | A State of the                     |
| THENCE NORTH 88"09'28" EAST, A DISTANCE OF 8.00 FEET;                                               |                                    |
| THENCE NORTH 01"50"32" WEST, A DISTANCE OF 3.10 FEET;                                               | 2 - 1 - 1 - 1                      |
| THENCE NORTH 88"09'28" EAST, A DISTANCE OF 38.30 FEET;                                              |                                    |
| THENCE NORTH 01"50"32" WEST, A DISTANCE OF 5.20 FEET;                                               |                                    |
| THENCE NORTH 88'09'28" EAST, A DISTANCE OF 12.00 FEET;                                              |                                    |
| THENCE SOUTH 01"50"32" EAST, A DISTANCE OF 5.20 FEET;                                               | 1.514                              |
| THENCE NORTH 88'09'28" EAST, A DISTANCE OF 21.00 FEET;                                              |                                    |
| THENCE NORTH 59"40"41" EAST, A DISTANCE OF 19.81 FEET;                                              |                                    |
| THENCE NORTH 01"50"32" WEST, A DISTANCE OF 171.57 FEET;                                             |                                    |
| THENCE SOUTH 88"09'28" WEST, A DISTANCE OF 156.45 FEET;                                             |                                    |
| THENCE NORTH 01"50'32" WEST, A DISTANCE OF 13.31 FEET;                                              |                                    |
| THENCE SOUTH 88"09'28" WEST, A DISTANCE OF 19.79 FEET;                                              |                                    |
| THENCE SOUTH 01'50'32" EAST, A DISTANCE OF 44.67 FEET;                                              |                                    |
| THENCE SOUTH 88'09'28" WEST, A DISTANCE OF 20.00 FEET;                                              |                                    |
| THENCE NORTH 01'50'32" WEST, A DISTANCE OF 44.67 FEET;                                              |                                    |
| THENCE SOUTH 88'09'28" WEST, A DISTANCE OF 77.29 FEET;                                              |                                    |
| THENCE NORTH 01"51'41" WEST ALONG THE WEST LINE OF SAID PARCEL "A", A DISTANCE OF 20.00 FI          | EET TO THE POINT                   |
| SAID LANDS SITUATE, LYING AND BEING IN BROWARD COUNTY, FLORIDA.                                     |                                    |
|                                                                                                     | OPERTY ADDRESS :                   |
| LAND DESCRIPTION & SKETCH 05/02/19 AM REC LAND DESCRIPTION &                                        | U.S. HIGHWAY 441<br>& GRIFFIN ROAD |
| SKETCH FOR UTILITY                                                                                  | CALE: N/A                          |
|                                                                                                     | HEET 3 OF 6                        |