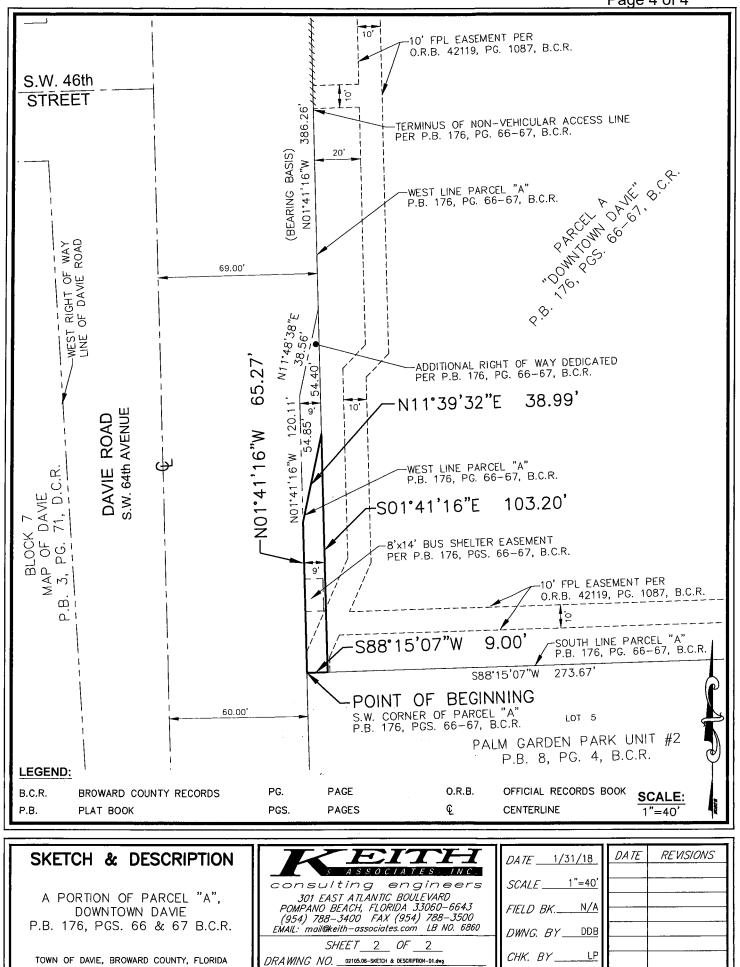

## EXHIBIT "A"

A PORTION OF PARCEL "A", DOWNTOWN DAVIE, ACCORDING TO THE PLAT THEREOF, AS RECORDED IN PLAT BOOK 176, PAGES 66 AND 67 OF THE PUBLIC RECORDS OF BROWARD COUNTY FLORIDA, BEING MORE PARTICULARLY DESCRIBED AS FOLLOWS:

BEGINNING AT THE SOUTHWEST CORNER OF SAID PARCEL "A"; THENCE NORTH 01'41'16" WEST, ALONG THE WEST LINE OF PARCEL "A", 65.27 FEET; THENCE CONTINUING ALONG SAID WEST LINE, NORTH 11'39'32" EAST, 38.99 FEET; THENCE DEPARTING SAID WEST LINE, SOUTH 01'41'16" EAST, 103.20 FEET TO A POINT ON THE SOUTH LINE OF SAID PARCEL "A"; THENCE SOUTH 88'15'07" WEST, ALONG SAID SOUTH LINE 9.00 FEET TO THE POINT OF BEGINNING.

SAID LANDS SITUATED IN THE TOWN OF DAVIE, BROWARD COUNTY, FLORIDA; CONTAINING 758 SQUARE FEET, (0.017 ACRES) MORE OR LESS.

- 5. THIS SKETCH AND DESCRIPTION DOES NOT CONSTITUTE A BOUNDARY SURVEY.
- 6. BEARINGS SHOWN HEREON ARE BASED ON AN ASSUMED BEARING OF NORTH 01'41'16" WEST ALONG THE WEST LINE OF PARCEL A, "DOWNTOWN DAVIE", AS RECORDED IN PLAT BOOK 176, ON PAGES 66 AND 67, OF THE PUBLIC RECORDS OF BROWARD COUNTY, FLORIDA.
- 7. LANDS SHOWN HEREON WERE NOT ABSTRACTED FOR RIGHTS OF WAY, EASEMENTS, OWNERSHIP, OR OTHER INSTRUMENTS OF RECORD.
- 8. THE INTENDED DISPLAY SCALE FOR THIS SKETCH IS 1"=40' OR SMALLER.