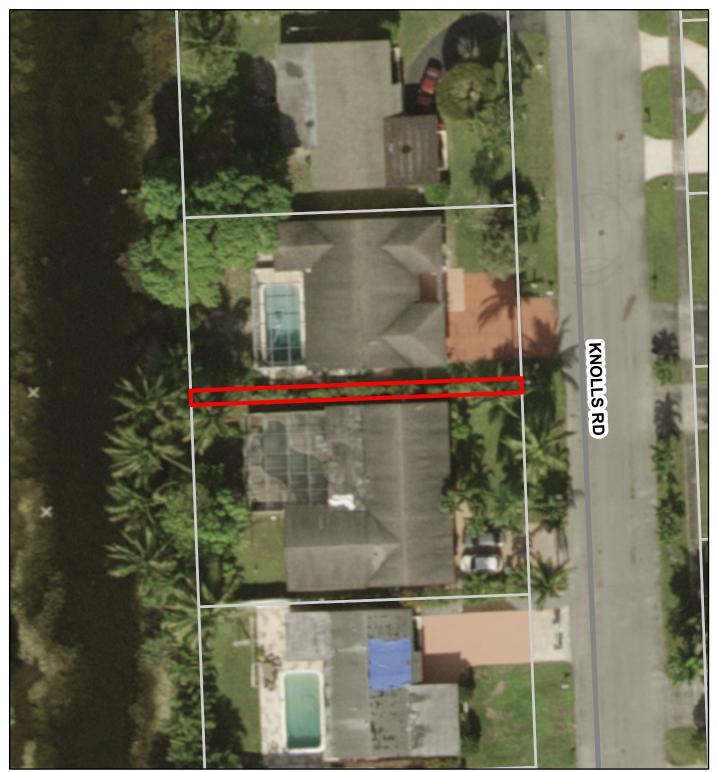

## **Aerial Location Map** Parcel 2

Property Address: Knolls Road, Miramar, Florida 33025 Folio Number: 5141-28-02-0071

## Legend

Boundary of County Parcel

**Public Works Department Facilities Management Division Real Property Section** 

0.007 Miles 0.003

Disclaimer: Unstantmer: Information on this map is provided "as is". The division does not accept responsibility for damages suffered as a result of using, modifying, contributing or distributing the enclosed material. Prepared by: Real Property Section January 24, 2020