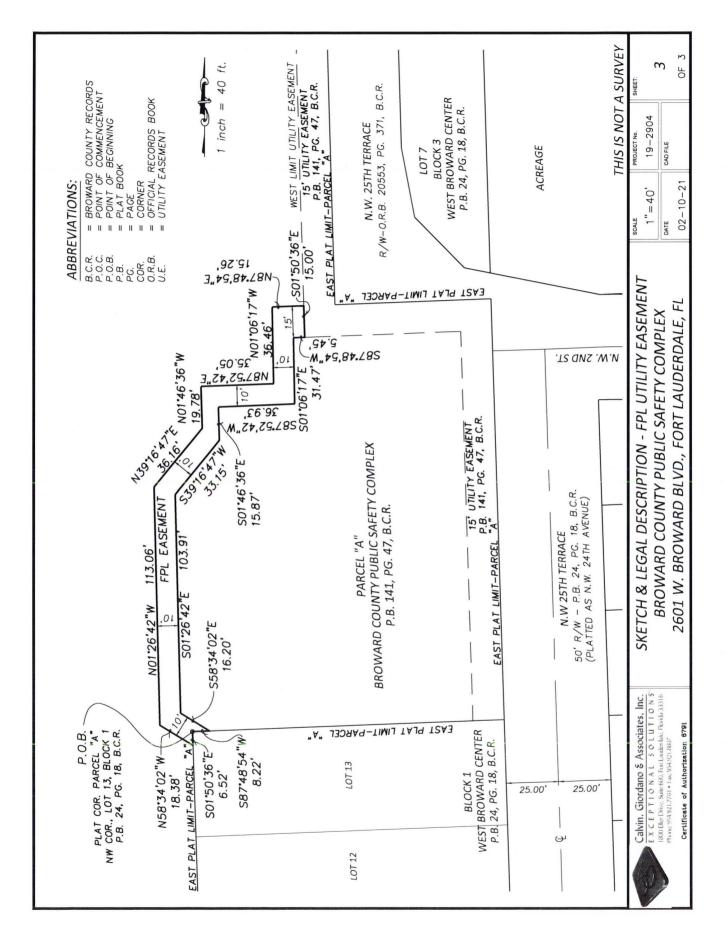

## LEGAL DESCRIPTION FPL UTILITY EASEMENT PORTION OF PARCEL "A", BROWARD COUNTY PUBLIC SAFETY COMPLEX, P.B. 141, PG. 47, B.C.R. 2601 W. BROWARD BOULEVARD, FORT LAUDERDALE, FLORIDA

A parcel of land being a portion of Parcel "A", BROWARD COUNTY PUBLIC SAFETY COMPLEX, according to the plat thereof, as recorded in Plat Book 141, Page 47, of the Public Records of Broward County, Florida, said parcel being more particularly described as follows:

BEGIN at a plat corner of said Parcel "A", said corner also being the Northwest corner of Lot 13, Block 1, WEST BROWARD CENTER, as recorded in Plat Book 24, Page 18, of the Public Records of Broward County;

THENCE on an assumed bearing of S 01°50'36" E along the East line of said Parcel "A" a distance of 6.52 feet:

THENCE N 58°34'02" W a distance of 18.38 feet;

THENCE N 01°26'42" W a distance of 113.06 feet;

THENCE N 39°16'47" E a distance of 36.16 feet;

THENCE N 01°46'36" W a distance of 19.78 feet;

THENCE N 87°52'42" E a distance of 35.05 feet;

THENCE N 01°06'17" W a distance of 36.46 feet;

THENCE N 87°48'54" E a distance of 15.26 feet to the West limits of a 15 ft. Utility Easement as shown on the plat of said BROWARD COUNTY PUBLIC SAFETY COMPLEX;

THENCE S 01°50'36" E along the said West limits a distance of 15.00 feet;

THENCE S 87°48'54" W a distance of 5.45 feet;

THENCE S 01°06'17" E a distance of 31.47 feet;

THENCE N 87°52'42" E a distance of 36.93 feet;

THENCE S 01°46'36" E a distance of 15.87 feet;

THENCE S 39°16'47" W a distance of 33.15 feet;

THENCE S 01°26'42" E a distance of 103.91 feet:

THENCE S 58°34'02" E a distance of 16.20 feet to the said Easterly plat limit of Parcel "A";

THENCE S 87°48'54" W along the said Easterly plat limit of Parcel "A", a distance of 8.22 feet to the POINT OF BEGINNING;

Said lands lying and situate in Broward County, Florida, containing 2575 square feet, more or less.

## NOTES:

- 1. Lands described hereon were not abstracted, by the surveyor, for ownership, easements, rights-of-way or other instruments that may appear in the Public Records of Broward County.
- 2. Bearings shown hereon are assumed and referenced to the plat of BROWARD COUNTY PUBLIC SAFETY COMPLEX, as recorded in Plat Book 141, Page 47, Broward County Records, with the East line of Parcel "A" having a bearing of S 01°50'36" E.
- 3. The description contained herein and the attached sketch do not represent a Boundary Survey.