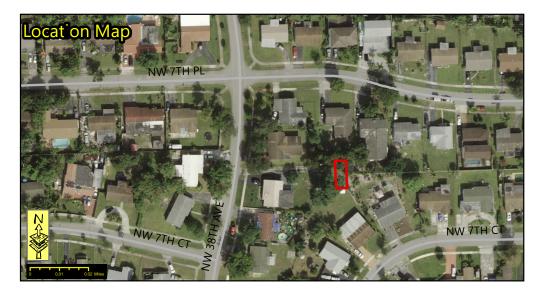

## Parcel 4 - Property Fact Sheet: 504206000150

**Folio(s):** 504206000150

Site Size: 1,000 SQ FT

**City Zoning:** LOW (5) RESIDENTIAL ANNEXED

County Land Use: LOW (5) RESIDENTIAL

2020 Land Value: \$ 4,400 2020 Build/Improv.:

**2020 Just Value:** \$ 4,400