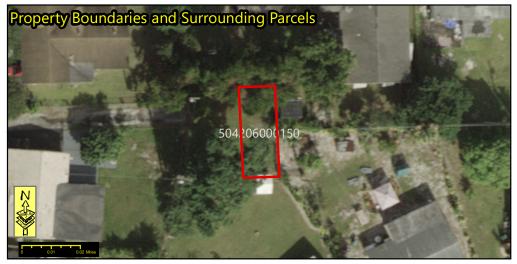

## Parcel 4 - Property Fact Sheet: 504206000150

## Legend

PARCEL BOUNDARY

Bublic Works Department Facilities Management Division Real Property Section

Disclaimer

Site Ownership: BROWARD COUNT

Site Address: NW 7 CT LAUDERHILL FL 33311

**Commission District:** Dale V. C. Holness, District: 9

**Folio(s):** 504206000150

Site Size: 1,000 SQ FT

**City Zoning:** LOW (5) RESIDENTIAL ANNEXED

County Land Use: LOW (5) RESIDENTIAL

2020 Land Value: \$ 4,400 2020 Build/Improv.:

**2020 Just Value:** \$ 4,400