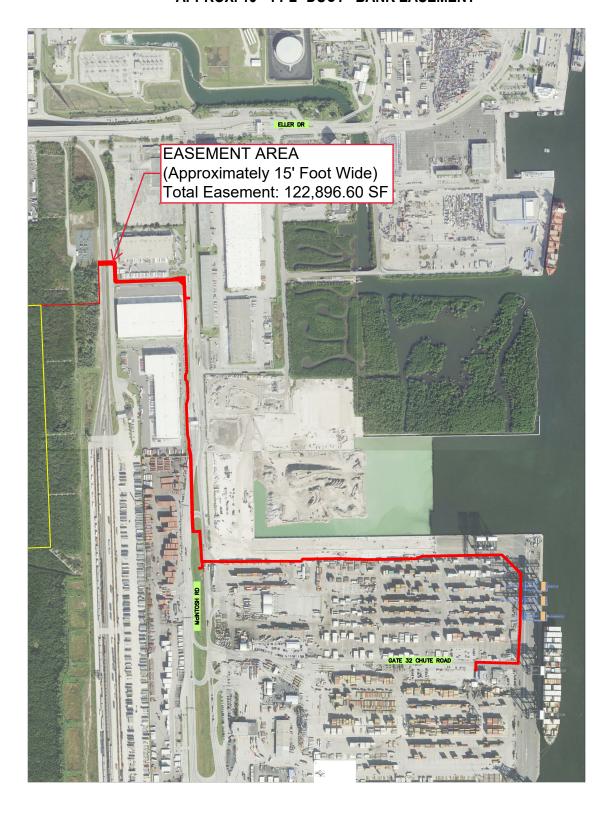

## Port Everglades FPL Duct Bank Easement

| Facts                    | General Information                                                                                                                                                                                                                                                                                                                                                                                                                                                                                             |
|--------------------------|-----------------------------------------------------------------------------------------------------------------------------------------------------------------------------------------------------------------------------------------------------------------------------------------------------------------------------------------------------------------------------------------------------------------------------------------------------------------------------------------------------------------|
| Site Ownership:          | Broward County                                                                                                                                                                                                                                                                                                                                                                                                                                                                                                  |
| Site Location:           | Port Everglades, Hollywood, FL                                                                                                                                                                                                                                                                                                                                                                                                                                                                                  |
| Folio Number (s):        | 504223160010; 504225050010; 504226080010; 504223000730                                                                                                                                                                                                                                                                                                                                                                                                                                                          |
| Easement Size:           | Approximately 15' Foot Wide Easement covering approximately 122,896.60 SF.                                                                                                                                                                                                                                                                                                                                                                                                                                      |
| Zoning in Area:          | PEDD - PORT EVERGLADES DEV DIST                                                                                                                                                                                                                                                                                                                                                                                                                                                                                 |
| Land Use:                | 70- Transportation                                                                                                                                                                                                                                                                                                                                                                                                                                                                                              |
| Property Assessed Value: | Combined Approximate \$23,381,332                                                                                                                                                                                                                                                                                                                                                                                                                                                                               |
| Legal Description:       | PORTION OF PARCEL A, PORT EVERGLADES INDUSTRIAL PARK SECTION ONE, ACCORDING TO THE PLAT THEREOF, AS RECORDED IN PLAT BOOK 112, PAGE 43, A PORTION OF PARCEL A, PORT EVERGLADES INDUSTRIAL PARK SECTION THREE, ACCORDING TO THE PLAT THEREOF, AS RECORDED IN PLAT BOOK 148, PAGE 2, A PORTION OF PARCEL A, PORT EVERGLADES PLAT NO 11, ACCORDING TO THE PLAT THEREOF, AS RECORDED IN PLAT BOOK 144, PAGE 4, OF THE PUBLIC RECORDS OF BROWARD COUNTY, FLORIDA, AND A PORTION OF THE RIGHT-OF-WAY FOR MCINTOSH RD. |
| Aerial Photo of Site:    | See Image Below                                                                                                                                                                                                                                                                                                                                                                                                                                                                                                 |

## PORT EVERGLADES APPROX. 15' FPL DUCT BANK EASEMENT