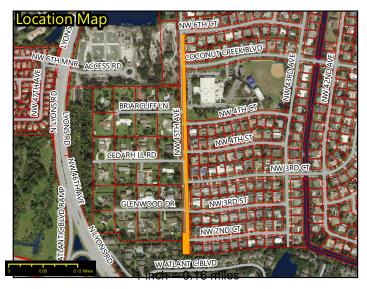

## City of Coconut Creek - Parcel 1 - 484231000036

**Site Ownership:** BROWARD COUNTY

Site Address: NW 45 AVENUE, COCONUT

CREEK FL 33066

**Commission District:** 2

**Folio(s):** 484231000036

**Site Size:** 118,944

## City of Coconut Creek - Parcel 2 - 484232000210

**Site Ownership:** BROWARD COUNTY

**Site Address:** NW 45 AVENUE

**Commission District:** 2

**Folio(s):** 484232000210

**Site Size:** 85,021

**Zoning:** Road