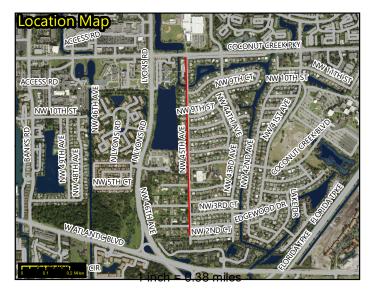

## City of Coconut Creek - Parcel 1 - 484231000036

**Site Ownership:** BROWARD COUNTY

Site Address: NW 45 AVENUE, COCONUT

CREEK FL 33066

**Commission District:** 2

**Folio(s):** 484231000036

**Site Size:** 118,944

**Zoning:** RS-4 - RESIDENTIAL SINGLE

FAMILY (4 DU/AC)

Land Use: Low (3) Residential

**2020 Land Value:** \$60,660

2020 Build/Improv.:

**2020 Just Value:** \$60,660

**Legal Description:** 31-48-42 E 30 FT OF SAID

SEC 31 LYING N OF ELY EXT OF N/L OF TR 28 BLK94 LESS PT LYING WITHIN

SR 814 R/W