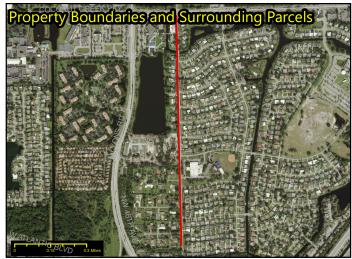

## City of Coconut Creek - Parcel 2 - 484232000210

**Site Ownership:** BROWARD COUNTY

**Site Address:** NW 45 AVENUE

**Commission District:** 2

**Folio(s):** 484232000210

**Site Size:** 85,021

**Zoning:** Road

**Land Use:** 

**2020 Land Value:** \$43,360

2020 Build/Improv.:

**2020 Just Value:** \$43,360

**Legal Description:** 32-48-42 & 31-48-42 W 30 FT

OF SEC 32-48-42 LESS PT LYING N OF S/L OF COCONUT CRK1ST

SECT 49-31