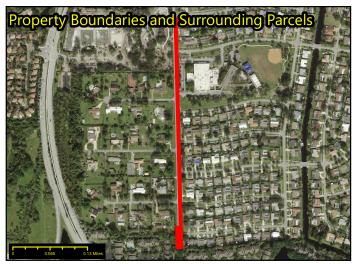

## City of Coconut Creek - Parcel 1 - 484231000036

**Site Ownership:** BROWARD COUNTY

Site Address: NW 45 AVENUE, COCONUT

CREEK FL 33066

**Commission District:** 2

**Folio(s):** 484231000036

**Site Size:** 118,944

**Zoning:** RS-4 - RESIDENTIAL SINGLE

FAMILY (4 DU/AC)

Land Use: Low (3) Residential

**2020 Land Value:** \$60,660

2020 Build/Improv.:

**2020 Just Value:** \$60,660

**Legal Description:** 31-48-42 E 30 FT OF SAID

SEC 31 LYING N OF ELY EXT OF N/L OF TR 28 BLK94 LESS PT LYING WITHIN

SR 814 R/W

## City of Coconut Creek - Parcel 2 - 484232000210

**Site Ownership:** BROWARD COUNTY

**Site Address:** NW 45 AVENUE

**Commission District:** 2

**Folio(s):** 484232000210

**Site Size:** 85,021

**Zoning:** Road

**Land Use:** 

**2020 Land Value:** \$43,360

2020 Build/Improv.:

**2020 Just Value:** \$43,360

**Legal Description:** 32-48-42 & 31-48-42 W 30 FT

OF SEC 32-48-42 LESS PT LYING N OF S/L OF COCONUT CRK1ST

SECT 49-31