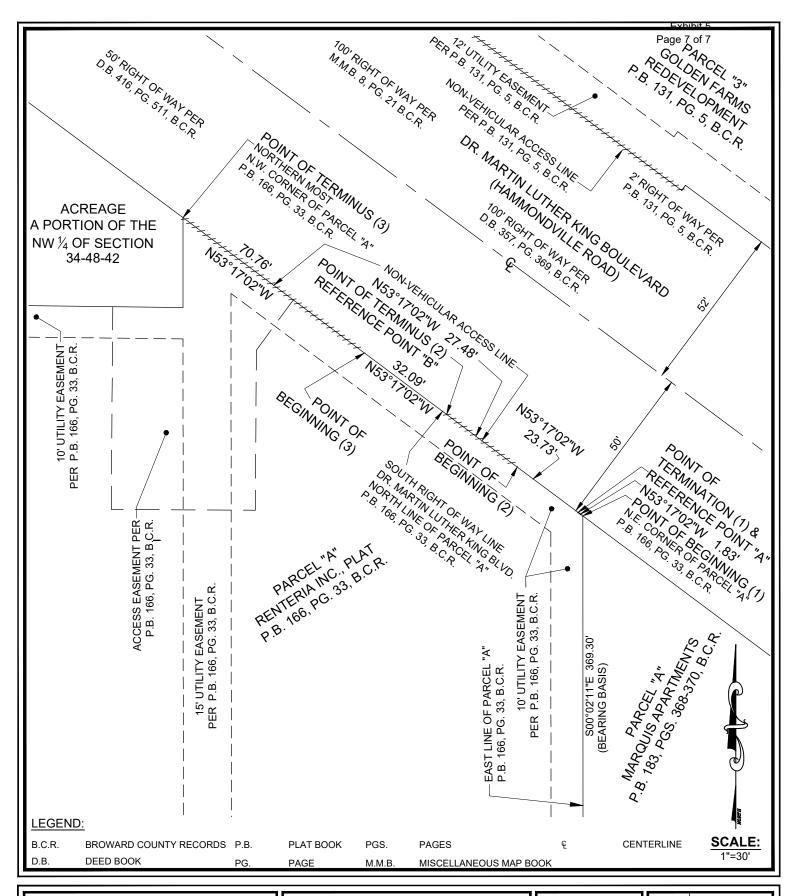

## **LEGAL DESCRIPTION:**

A NON-VEHICULAR ACCESS LINE ALONG THE SOUTH RIGHT OF WAY LINE OF DR.MARTIN LUTHER KING BOULEVARD (HAMMONDVILLE ROAD) AND THE NORTH LINE OF PARCEL "A", RENTERIA INC., PLAT, ACCORDING TO THE PLAT THEREOF AS RECORDED IN PLAT BOOK 166, PAGE 33, OF THE PUBLIC RECORDS OF BROWARD COUNTY, FLORIDA, SAID NON-VEHICULAR ACCESS LINE BEING MORE PARTICULARLY DESCRIBED AS FOLLOWS:

BEGINNING AT THE NORTHEAST CORNER OF SAID PARCEL "A"; THENCE ALONG SAID SOUTH RIGHT OF WAY, SAID NORTH LINE OF PARCEL "A", AND SAID NON-VEHICULAR ACCESS LINE, NORTH 53°17'02" WEST, 1.83 FEET TO THE POINT OF TERMINUS OF SAID NON-VEHICULAR ACCESS LINE, SAID POINT ALSO BEING HEREINAFTER REFERRED TO AS 'REFERENCE POINT "A";

THISage **SKETCH** DE MAN PAUTIES SAIG BLOCK NW 9TH STREET NW 8TH S **LOCATION MAP:** 

NOT TO SCALE

TOGETHERWITH (2): COMMENCING AT REFERENCE POINT "A". THENCE

ALONG SAID NORTH LINE OF PARCEL "A', NORTH 53°17'02" WEST, 23.73 FEET TO THE POINT OF BEGINNING; THENCE CONTINUE ALONG SAID NORTH LINE OF PARCEL "A", NORTH 53°17.02" WEST, 27.48 FEET TO A POINT OF TERMINUS OF SAID NON VEHICULAR ACCESS LINE, SAID POINT ALSO BEING HEREINAFTER REFERRED TO AS REFERENCE POINT "B"

TOGETHERWITH (3): COMMENCING AT REFERENCE POINT "B", THENCE ALONG SAID NORTH LINE OF PARCEL "A', NORTH 53°17'02" WEST, 32.09 FEET TO THE POINT OF BEGINNING; THENCE CONTINUE ALONG SAID NORTH LINE OF PARCEL "A", NORTH 53°17.02" WEST, 70.76 FEET TO A POINT OF TERMINUS OF SAID NON VEHICULAR ACCESS LINE

SAID LAND LYING IN THE CITY OF POMPANO BEACH, BROWARD COUNTY, FLORIDA.