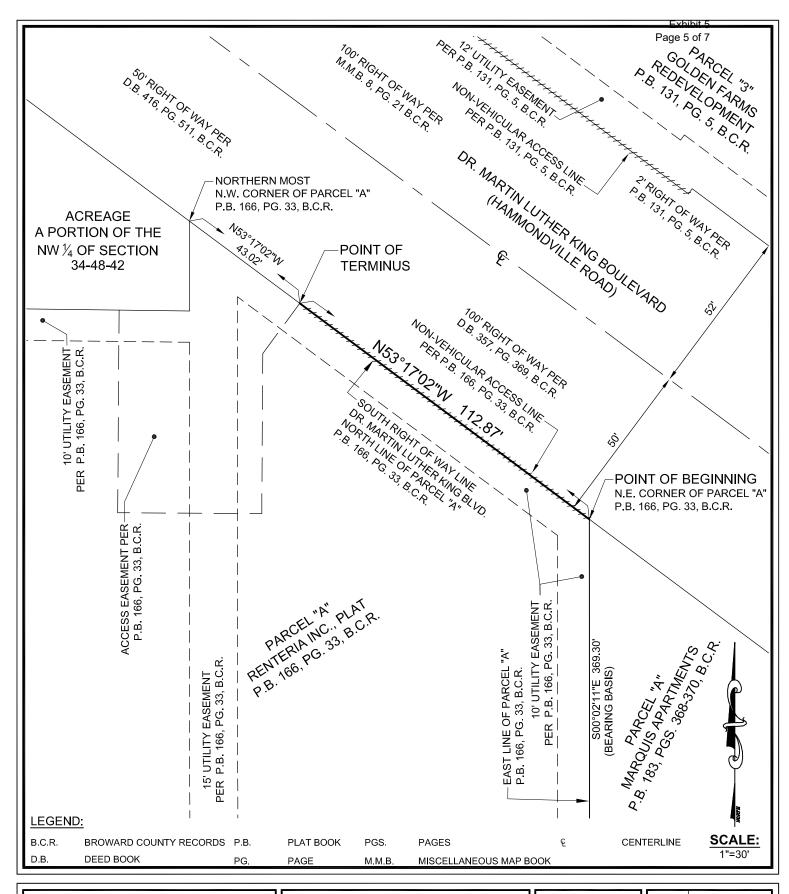

## **LEGAL DESCRIPTION:**

THAT CERTAIN NON-VEHICULAR ACCESS LINE ALONG THE SOUTH RIGHT OF WAY LINE OF DR. MARTIN LUTHER KING BOULEVARD (HAMMONDVILLE ROAD) ALSO BEING THE NORTH LINE OF PARCEL "A", RENTERIA INC., PLAT, ACCORDING TO THE PLAT THEREOF AS RECORDED IN PLAT BOOK 166, PAGE 33, OF THE PUBLIC RECORDS OF BROWARD COUNTY, FLORIDA; SAID NON-VEHICULAR ACCESS LINE BEING MORE PARTICULARLY DESCRIBED AS FOLLOWS:

BEGINNING AT THE NORTHEAST CORNER OF SAID PARCEL "A"; THENCE ALONG SAID SOUTH RIGHT OF WAY, SAID NORTH LINE OF PARCEL "A", AND SAID NON-VEHICULAR ACCESS LINE, NORTH 53°17'02"" WEST, 112.87 FEET TO THE POINT OF TERMINUS OF SAID NON-VEHICULAR ACCESS LINE.

SAID LAND LYING IN THE CITY OF POMPANO BEACH, BROWARD COUNTY, FLORIDA.