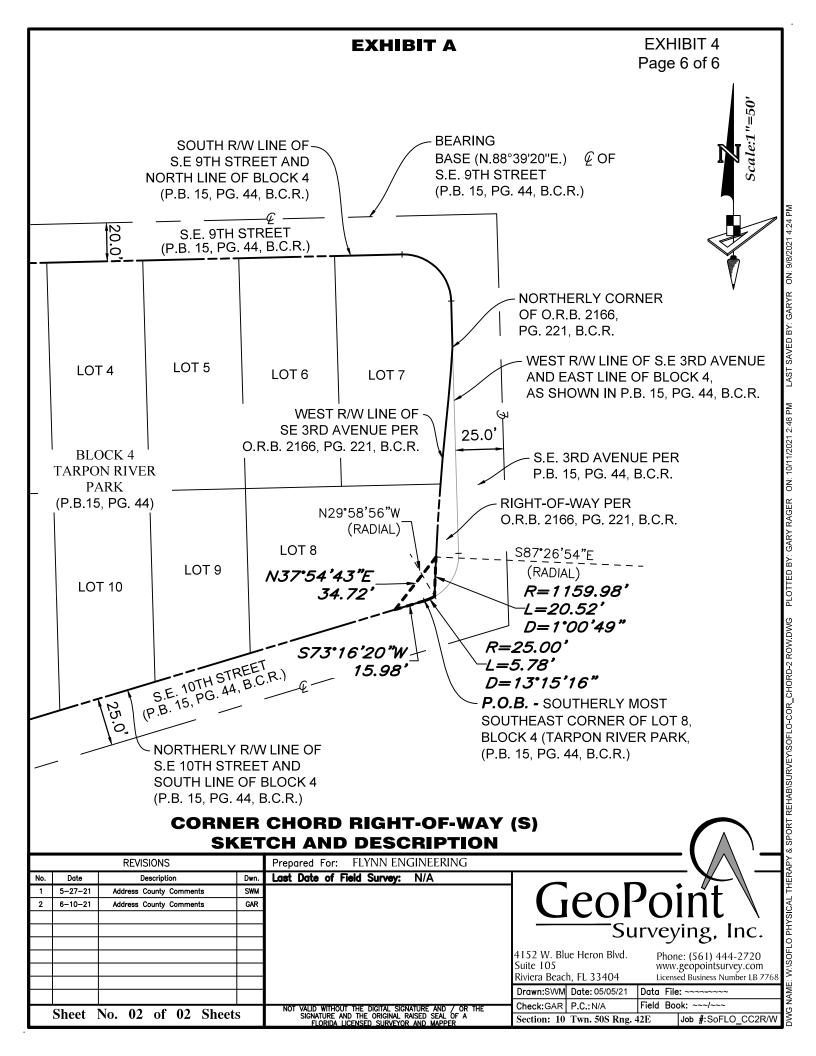

### **DESCRIPTION:**

A PARCEL OF LAND LYING IN LOT 8, BLOCK 4, TARPON RIVER PARK, ACCORDING TO THE PLAT THEREOF, AS RECORDED IN PLAT BOOK 15, PAGE 44, OF THE PUBLIC RECORDS OF BROWARD COUNTY, FLORIDA, AND WITHIN SECTION 10, TOWNSHIP 50 SOUTH, RANGE 42 EAST, CITY OF FORT LAUDERDALE, BROWARD COUNTY, FLORIDA, AND BEING MORE PARTICULARLY DESCRIBED AS FOLLOWS:

BEGIN AT THE SOUTHERLY MOST SOUTHEAST CORNER OF LOT 8, BLOCK 4, TARPON RIVER PARK, ACCORDING TO THE PLAT THEREOF, AS RECORDED IN PLAT BOOK 15, PAGE 44, OF THE PUBLIC RECORDS OF BROWARD COUNTY, FLORIDA; THENCE S.73°16'20"W., ALONG THE NORTHERLY RIGHT-OF-WAY LINE OF S.E. 10TH STREET AND SOUTH LINE OF SAID BLOCK 4, AS SHOWN ON SAID PLAT, A DISTANCE OF 15.98 FEET; THENCE N.37°54'43"E., A DISTANCE OF 34.72 FEET TO A POINT ON THE WESTERLY LINE OF THE ADDITIONAL RIGHT-OF-WAY PER OFFICIAL RECORDS BOOK 2166, PAGE 221, OF SAID PUBLIC RECORDS, AND A NON-TANGENT INTERSECTION WITH A CURVE CONCAVE TO THE EAST, WITH A RADIUS OF 1159.98 FEET AND A RADIAL BEARING OF S.87°26'54"E., AT SAID INTERSECTION; THENCE SOUTHERLY ALONG SAID WESTERLY LINE OF THE ADDITIONAL RIGHT-OF-WAY AND THE ARC OF SAID CURVE, THROUGH A CENTRAL ANGLE OF 01°00'49", A DISTANCE OF 20.52 FEET TO THE NORTHERLY RIGHT-OF-WAY LINE OF S.E. 10TH STREET AS SHOWN ON SAID PLAT AND A NON-TANGENT INTERSECTION WITH A CURVE CONCAVE TO THE NORTH, WITH A RADIUS OF 25.00 FEET AND A RADIAL BEARING OF N.29°58'56"W., AT SAID INTERSECTION; THENCE SOUTHWESTERLY ALONG SAID NORTHERLY RIGHT-OF-WAY LINE OF S.E. 10TH STREET AND SOUTH LINE OF SAID BLOCK 4, AND THE ARC OF SAID CURVE THROUGH A CENTRAL ANGLE OF 13°15'16", A DISTANCE OF 5.78 FEET TO THE POINT OF BEGINNING.

CONTAINING: 214.00 SQUARE FEET OR 0.005 ACRES, MORE OR LESS.

1. THIS IS NOT A SURVEY.

REVISIONS

- 2. THIS SKETCH REFLECTS ALL EASEMENTS AND RIGHTS—OF—WAY AS SHOWN ON THE ABOVE REFERENCED PLAT. THE SUBJECT PROPERTY WAS NOT ABSTRACTED FOR OTHER EASEMENTS, ROAD RESERVATIONS OR RIGHTS—OF—WAY OF RECORD BY GEOPOINT SURVEYING, INC.
- 3. BEARINGS ARE BASED ON THE CENTERLINE OF S.E. 9TH STREET, HAVING A BEARING OF N.88°39'20"E. PER PLAT BOOK 15, PAGE 44, BROWARD COUNTY RECORDS.
- 4. ALL DOCUMENTS REFERENCED HEREIN ARE FOUND OR REFERENCED THEMSELVES TO THE PUBLIC RECORDS OF BROWARD COUNTY PUBLIC RECORDS.
- 5. NOT VALID WITHOUT THE DIGITAL SIGNATURE AND / OR THE SIGNATURE AND THE ORIGINAL RAISED SEAL OF A FLORIDA LICENSED SURVEYOR AND MAPPER.