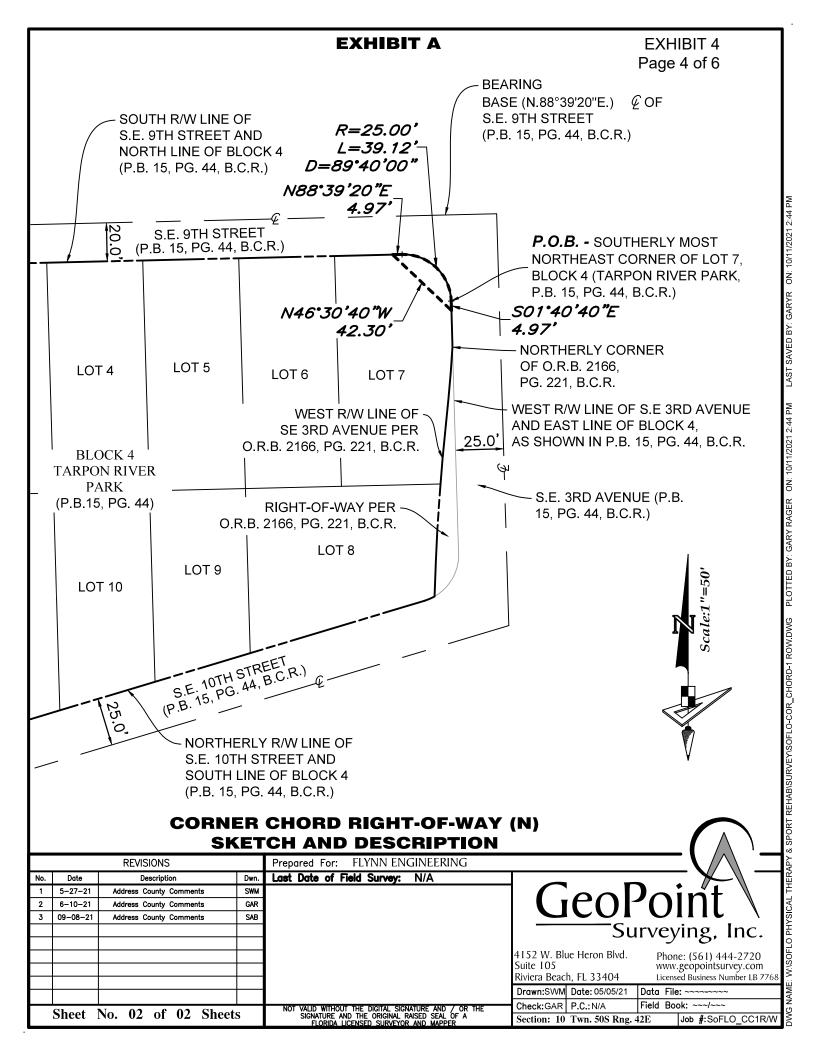

#### **DESCRIPTION:**

A PARCEL OF LAND LYING IN LOT 7, BLOCK 4, TARPON RIVER PARK, ACCORDING TO THE PLAT THEREOF, AS RECORDED IN PLAT BOOK 15, PAGE 44, OF THE PUBLIC RECORDS OF BROWARD COUNTY, FLORIDA, AND WITHIN SECTION 10, TOWNSHIP 50 SOUTH, RANGE 42 EAST, CITY OF FORT LAUDERDALE, BROWARD COUNTY, FLORIDA, AND BEING MORE PARTICULARLY DESCRIBED AS FOLLOWS:

BEGIN AT THE SOUTHERLY MOST NORTHEAST CORNER OF LOT 7, BLOCK 4, TARPON RIVER PARK. ACCORDING TO THE PLAT THEREOF, AS RECORDED IN PLAT BOOK 15, PAGE 44, OF THE PUBLIC RECORDS OF BROWARD COUNTY, FLORIDA; THENCE S.01°40'40"E., ALONG THE WEST RIGHT-OF-WAY LINE OF S.E. 3RD AVENUE AND THE EAST LINE OF SAID BLOCK 4, AS SHOWN ON SAID PLAT, A DISTANCE OF 4.97 FEET; THENCE N.46°30'40"W., A DISTANCE OF 42.30 FEET TO A POINT ON THE SOUTH RIGHT-OF-WAY OF S.E. 9TH STREET AND NORTH LINE OF SAID BLOCK 4; THENCE N.88°39'20"E., ALONG SAID SOUTH RIGHT-OF-WAY LINE AND NORTH LINE OF BLOCK 4, A DISTANCE 4.97 FEET TO A POINT OF CURVATURE OF A CURVE CONCAVE TO THE SOUTHWEST, WITH A RADIUS OF 25.00 FEET; THENCE SOUTHEASTERLY, ALONG THE ARC OF SAID CURVE AND NORTHERLY LINE OF SAID BLOCK 4. THROUGH A CENTRAL ANGLE OF 89°40'00". A DISTANCE OF 39.12 FEET TO THE **POINT OF BEGINNING**.

**CONTAINING:** 312.00 SQUARE FEET OR 0.007 ACRES, MORE OR LESS.

- 1. THIS IS NOT A SURVEY.
- 2. THIS SKETCH REFLECTS ALL EASEMENTS AND RIGHTS-OF-WAY AS SHOWN ON THE ABOVE REFERENCED PLAT. THE SUBJECT PROPERTY WAS NOT ABSTRACTED FOR OTHER EASEMENTS, ROAD RESERVATIONS OR RIGHTS-OF-WAY OF RECORD BY GEOPOINT SURVEYING, INC.
- 3. BEARINGS ARE BASED ON THE CENTERLINE OF S.E. 9TH STREET, HAVING A BEARING OF N.88°39'20"E. PER PLAT BOOK 15, PAGE 44, BROWARD COUNTY RECORDS.
- 4. ALL DOCUMENTS REFERENCED HEREIN ARE FOUND OR REFERENCED THEMSELVES TO THE PUBLIC RECORDS OF BROWARD COUNTY PUBLIC RECORDS.
- 5. NOT VALID WITHOUT THE DIGITAL SIGNATURE AND / OR THE SIGNATURE AND THE ORIGINAL RAISED SEAL OF A FLORIDA LICENSED SURVEYOR AND MAPPER.