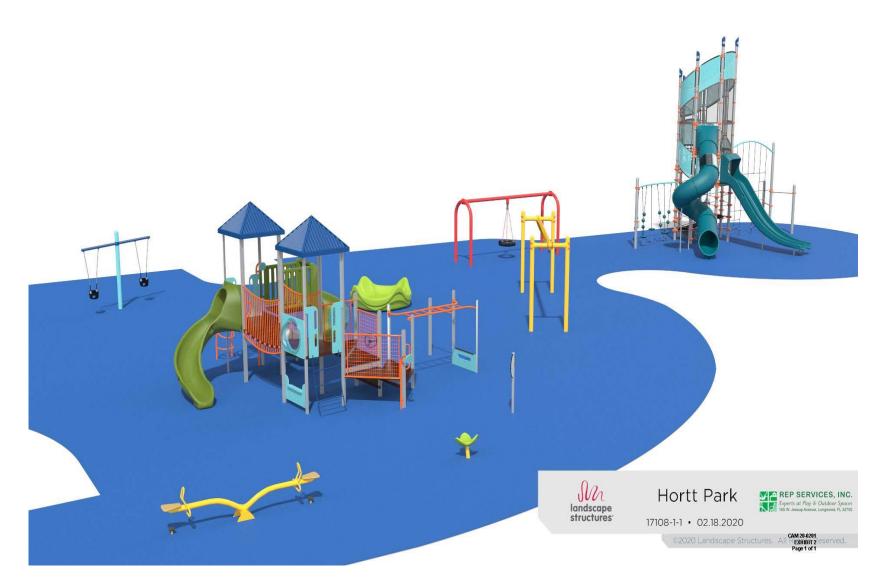

The playground replacement cost of \$50,000 was included in the initial plans under the CIP funding but was later removed in FY2020 in anticipation of the project being funded by the Parks Bond. However, a grant was since awarded in the amount of \$50,000 from the Florida Recreation Development Assistance Program (FRDAP) to assist in funding the total project cost for the development of a new playground at Hortt Park. Outlined below in Table 6.1 is a breakdown of the playground replacement cost.