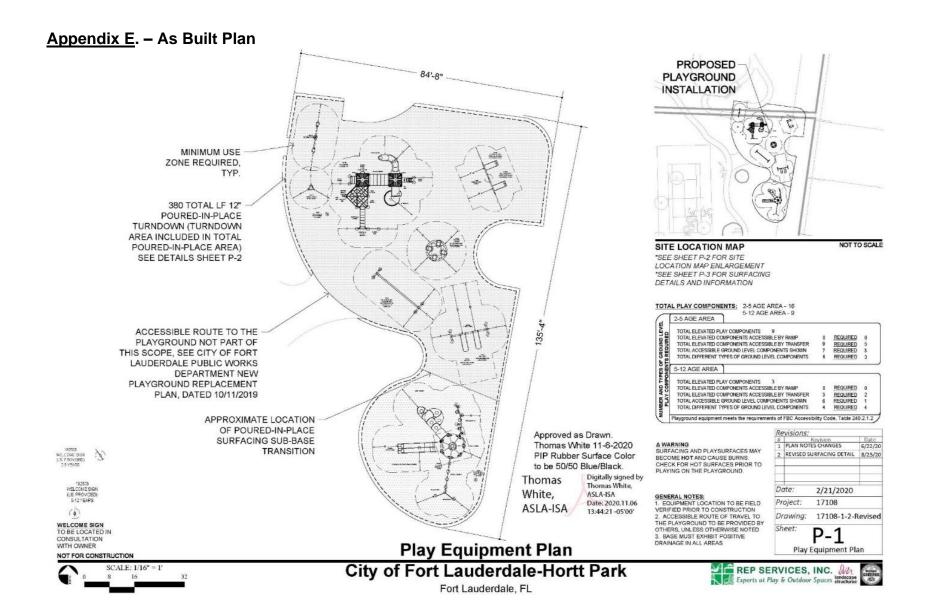

The playground replacement cost of \$50,000 was included in the initial plans under the CIP funding but was later removed in FY2020 in anticipation of the project being funded by the Parks Bond. However, a grant was since awarded in the amount of \$50,000 from the Florida Recreation Development Assistance Program (FRDAP) to assist in funding the total project cost for the development of a new playground at Hortt Park. Outlined below in Table 6.1 is a breakdown of the playground replacement cost.