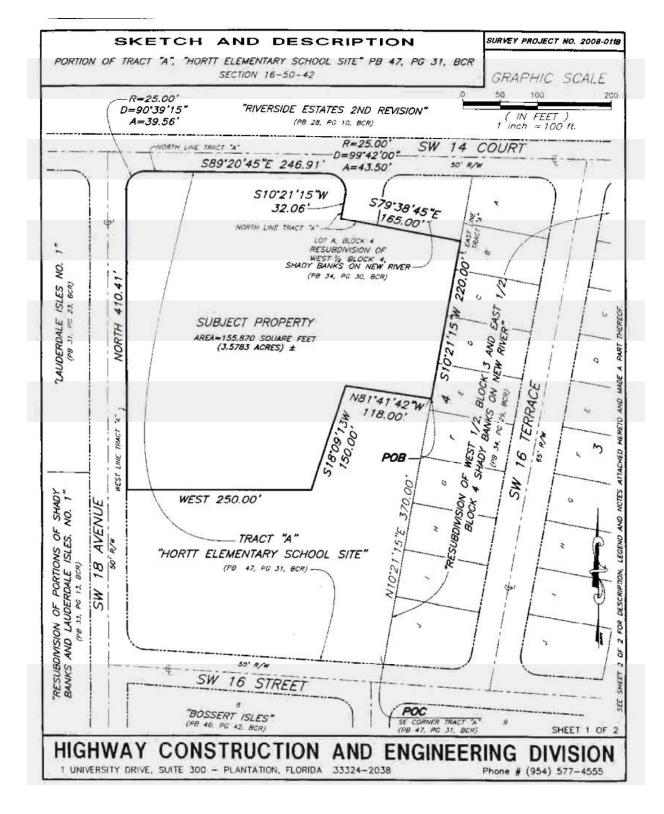

Hortt Park (OS-18) is a 5.9-acre site located in a residential neighborhood, immediately north of the existing Hortt Park. (Appendix A – Project Site Location). The park is located in the southwest area of the City, south of Davie Boulevard, on the south side of SW 14<sup>th</sup> Court, just east of SW 18<sup>th</sup> Avenue.

A map of the restoration area and proposed amendments is included as Appendix C.