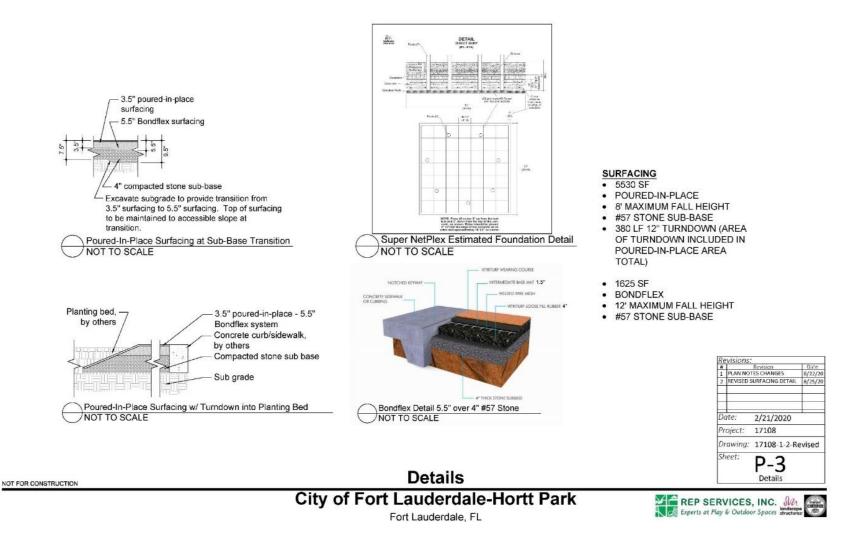

Less than thirty percent (30%) of the site will be dedicated to active recreation. Some of the amenities being proposed for the park during this phase of construction consist of replacement of playground structure, park benches, picnic tables, native plant landscaping, a drinking fountain, modifications to the existing parking lot, jogging trail, and trash cans to be placed at appropriate locations within the park. A future phase of construction may include a pavilion, community garden plots, beach volleyball court,