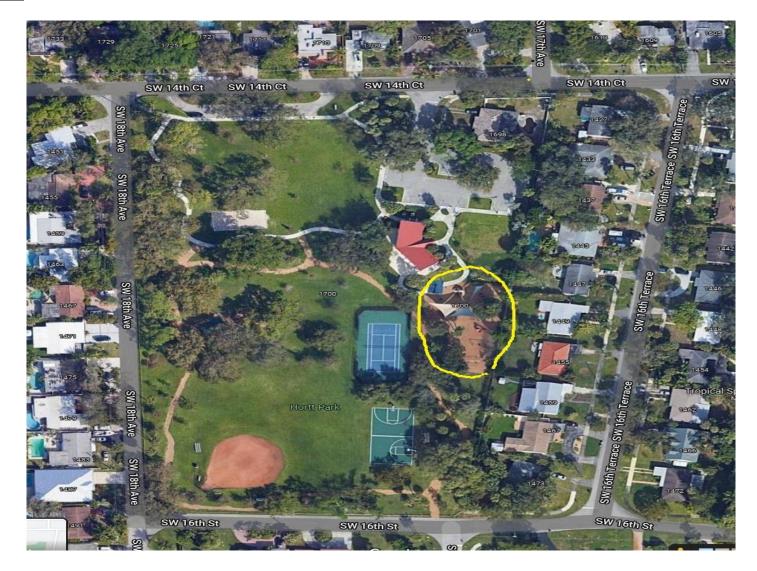

Hortt Park (OS-18) is a 5.9-acre site located in a residential neighborhood, immediately north of the existing Hortt Park. (Appendix A – Project Site Location). The park is located in the southwest area of the City, south of Davie Boulevard, on the south side of SW 14<sup>th</sup> Court, just east of SW 18<sup>th</sup> Avenue.

### 4.2 Existing Physical Improvements

The property was formerly an elementary school and is currently being used to provide administrative office space. The site contains existing buildings, portable buildings, parking areas and recreation areas. The adjacent existing Hortt Park, located on the south end of the parcel, contains a clay baseball field, asphalt basketball court, and playground. The park is being maintained by the City of Fort Lauderdale Parks & Recreation Department.

### 5.1 Coordinated Management

The project area is located adjacent to the existing Hortt Park site. The entire 5.9-acre site will be maintained by the City of Fort Lauderdale Parks & Recreation Department as one park.