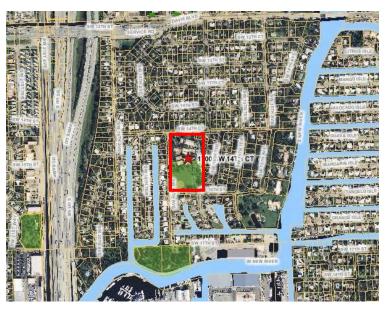

Hortt Park (OS-18) is a 5.9-acre site located in a residential neighborhood, immediately north of the existing Hortt Park. (Appendix A – Project Site Location). The park is located in the southwest area of the City, south of Davie Boulevard, on the south side of SW 14<sup>th</sup> Court, just east of SW 18<sup>th</sup> Avenue.