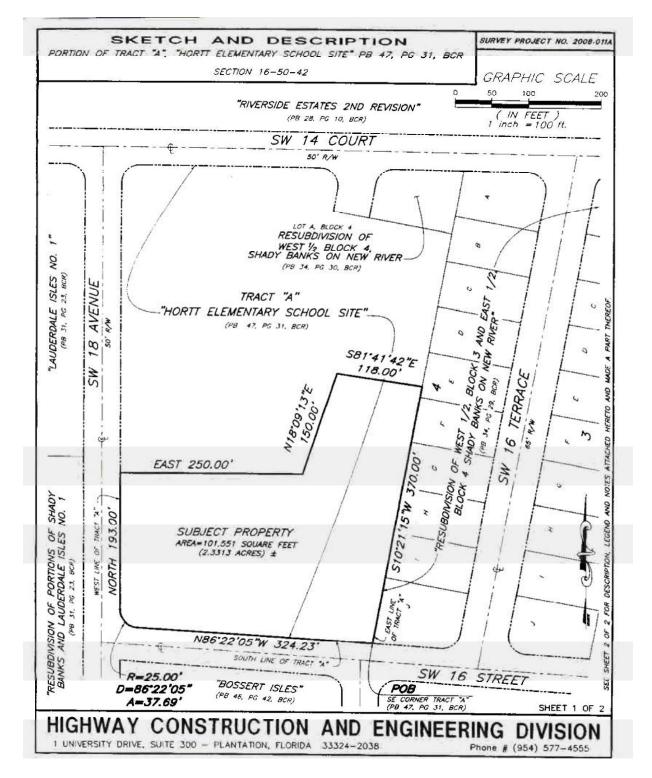

Hortt Park (OS-18) is a 5.9-acre site located in a residential neighborhood, immediately north of the existing Hortt Park. (Appendix A – Project Site Location). The park is located in the southwest area of the City, south of Davie Boulevard, on the south side of SW 14<sup>th</sup> Court, just east of SW 18<sup>th</sup> Avenue.

A map of the restoration area and proposed amendments is included as Appendix C.