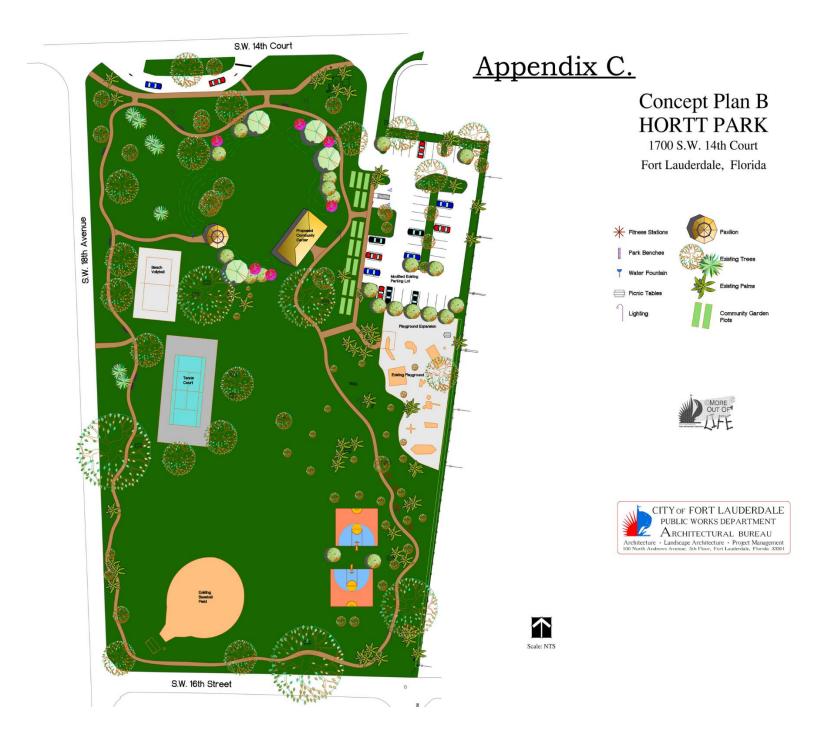

A map of the restoration area and proposed amendments is included as Appendix C.