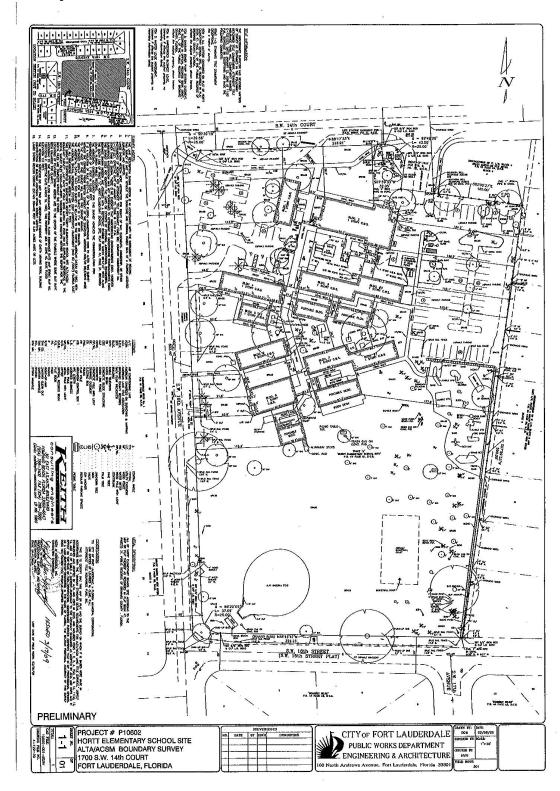

### 4.2 Existing Physical Improvements

The property was formerly an elementary school and is currently being used to provide administrative office space. The site contains existing buildings, portable buildings, parking areas and recreation areas. The adjacent existing Hortt Park, located on the south end of the parcel, contains a clay baseball field, asphalt basketball court, and playground. The park is being maintained by the City of Fort Lauderdale Parks & Recreation Department.

A map of the restoration area and proposed amendments is included as Appendix C.