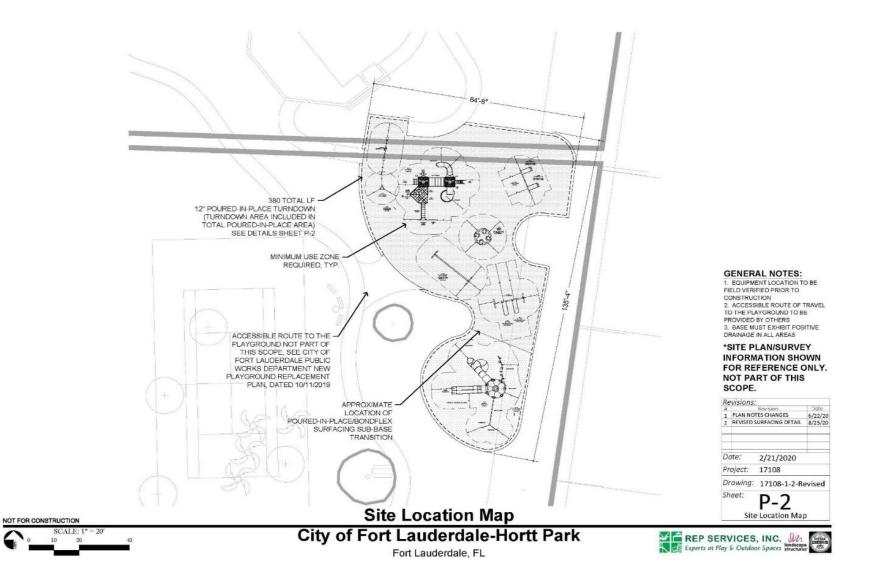

Less than thirty percent (30%) of the site will be dedicated to active recreation. Some of the amenities being proposed for the park during this phase of construction consist of replacement of playground structure, park benches, picnic tables, native plant landscaping, a drinking fountain, modifications to the existing parking lot, jogging trail, and trash cans to be placed at appropriate locations within the park. A future phase of construction may include a pavilion, community garden plots, beach volleyball court,

A map of the restoration area and proposed amendments is included as Appendix C.