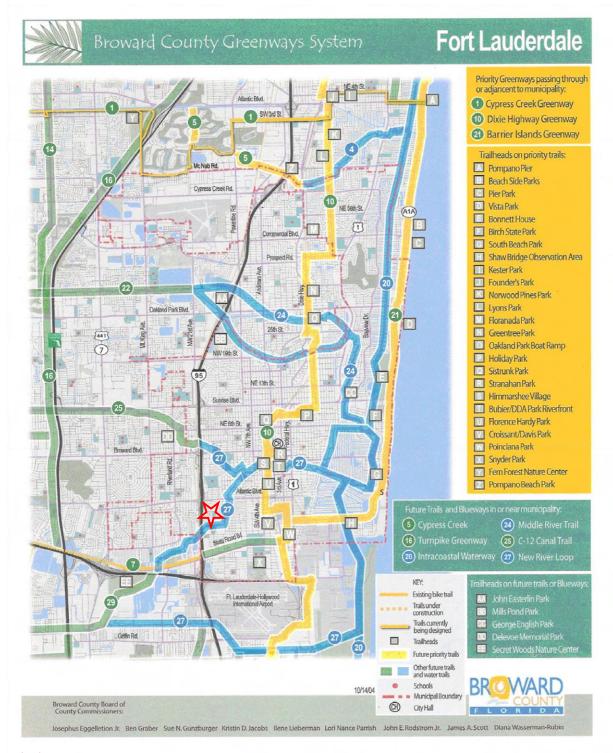

# 5.2 Trails and Greenways

The project is located on SW 14<sup>th</sup> Court. south of the Davie Boulevard exit off of 195 and is accessible from SW 17 Ave. The park is also located a short distance from the New River. As this section of the greenway is located within а residential community (see map), the proposed site will enhance pedestrian access by providing an area for bicyclists and pedestrians to rest, picnic, and enjoy the greenway by providing expanded access to public amenities. The park is also located within a short

distance of a future proposed Broward County Greenways System priority trail and will enhance the proposed recreational trail system by closing gaps in the existing recreational trail system and providing new trailside facilities. A map of the Broward County Greenway System and the proposed future priority trail is included as Appendix E.