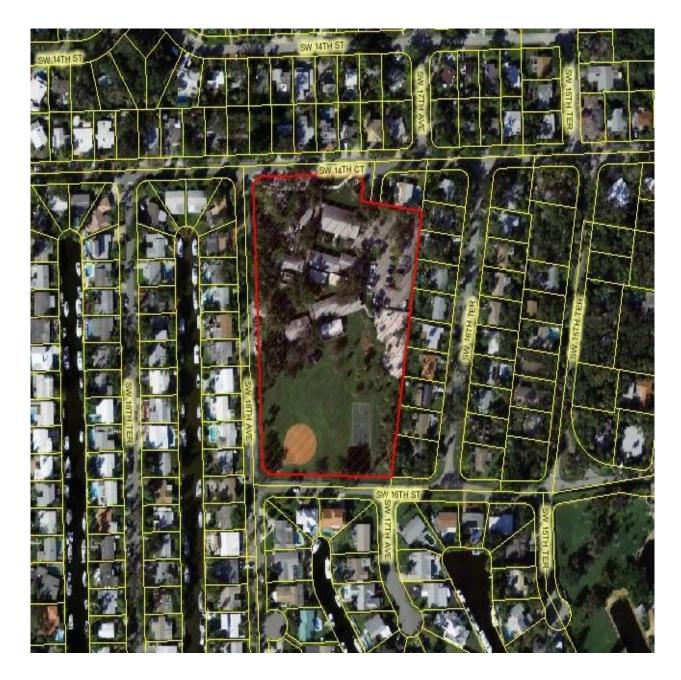

Hortt Park (OS-18) is a 5.9-acre site located in a residential neighborhood, immediately north of the existing Hortt Park. (Appendix A – Project Site Location). The park is located in the southwest area of the City, south of Davie Boulevard, on the south side of SW 14<sup>th</sup> Court, just east of SW 18<sup>th</sup> Avenue.

### 4.2 Existing Physical Improvements

The property was formerly an elementary school and is currently being used to provide administrative office space. The site contains existing buildings, portable buildings, parking areas and recreation areas. The adjacent existing Hortt Park, located on the south end of the parcel, contains a clay baseball field, asphalt basketball court, and playground. The park is being maintained by the City of Fort Lauderdale Parks & Recreation Department.