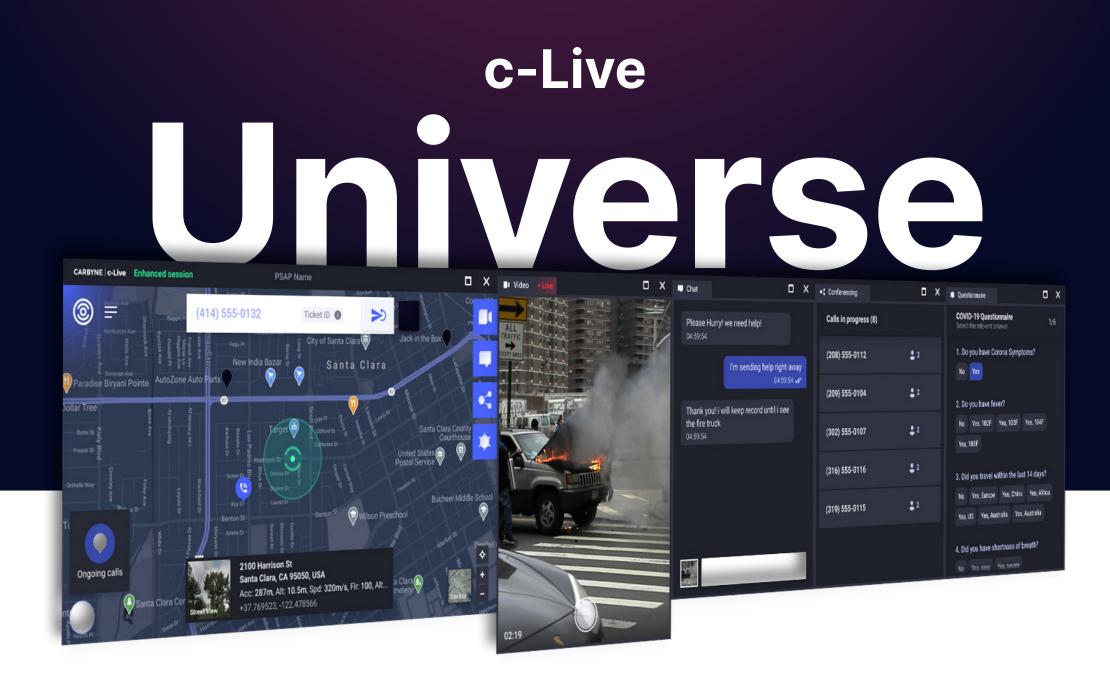

c-Live Universe features an arsenal of tools to empower dipatchers, first responders, and citizens during emergencies. A single modular interface combines maps, live video, chat, conferencing and more. Call takers now have the ability to dispatch faster, smarter and with more confidence than ever before.

## Secure a Live Path of Communications

Carbyne is the world's largest provider of video to 9-1-1 (patented) as well as instant chat. Creating an independent live communications channel, it brings unprecedented situational awareness and drop call protection.

## The Power of Collaboration

**Redefining emergency collaboration, c-Live Universe** creates for the first time seamless live communication channels that dramatically improve emergency operations. Connecting call takers and citizens via live video, and advanced caller location enables the highest degree of situational awareness which has proven to reduce unnecessary dispatch of scarce resources like ambulances and fire trucks and decrease first responders arrival time.