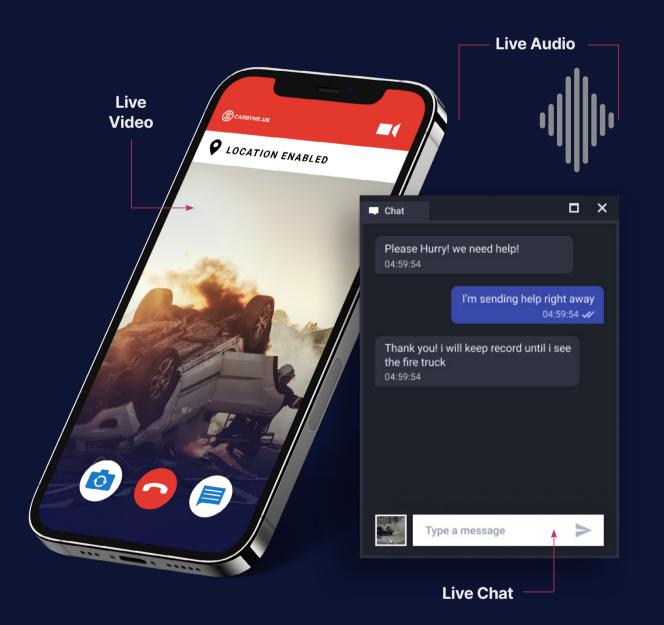

## Secure a Live Path of Communications

Carbyne is the world's largest provider of video to 9-1-1 (patented) as well as instant chat. Creating an independent live communications channel, it brings unprecedented situational awareness and drop call protection.

Enabling text activated calls, phone conversations can now be initiated when ringing is not a safe option. This "fall back" audio capability is the perfect solution when traditional call handling is not an option. Ultimately, c-Live Universe triples the possible communications channels between callers and PSAPs.