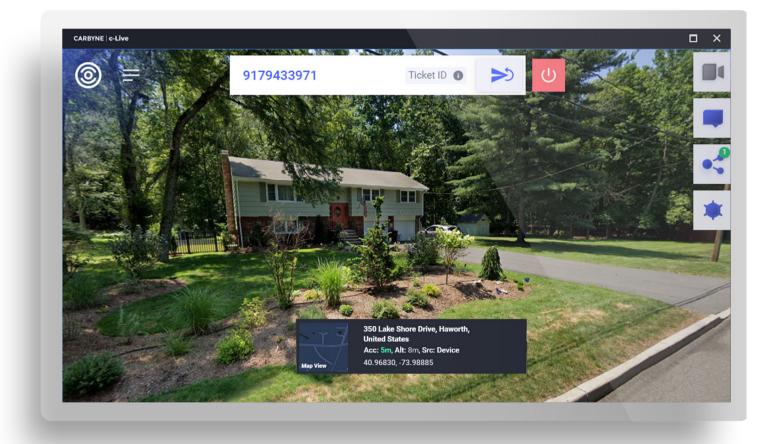

# Carbyne **Can Provide**

**Advanced location capabilities** provide an accurate location with up to 5M accuracy, including elevation and floor level. Dynamic location capabilities show a caller's location while on the move with no need to refresh/rebid. **Google street and satellite** view provide first responders with the highest degree of location accessibility and preparedness.