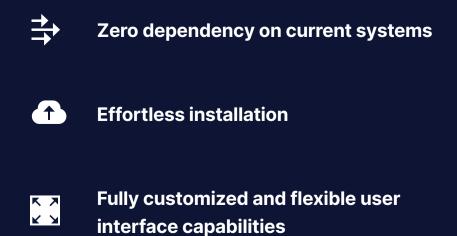

## The Time is Now

As a cloud native platform, Universe can be installed quickly and remotely in any part of the world. With zero down time, zero interruption to existing protocols and minimal training, it truly is a no risk solution that can transform any emergency call center and state emergency center into NG9-1-1 within hours.

| ~ |  |
|---|--|

Sits on top of your current system

**Seamless Integration** 

 $\left[ \square \right]$ 

**Risk Free - current methods of** operation will still be valid

**Redefining Emergency Collaboration** 