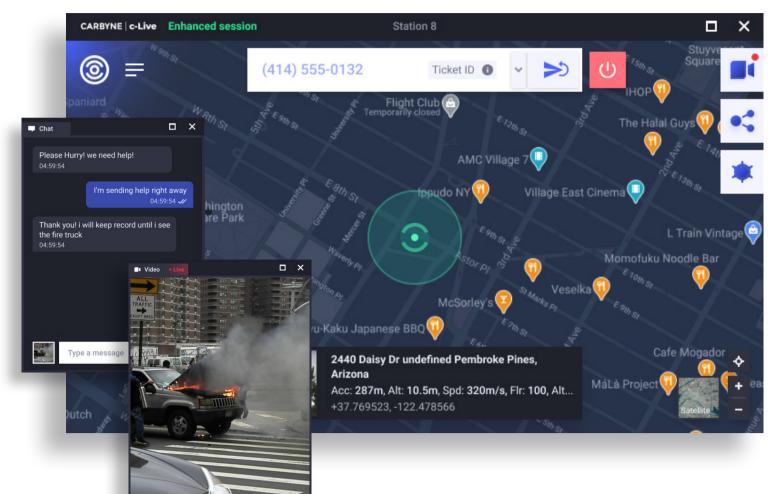

## Secure a Live Path of Communications

Carbyne is the world's largest provider of video to 9-1-1 (patented) as well as instant chat. Creating an independent live communications channel, it brings unprecedented situational awareness and drop call protection.

## The Power of Collaboration

**Redefining emergency collaboration, c-Live Universe** creates for the first time seamless live communication channels that dramatically improve emergency operations. Connecting call takers and citizens via live video, and advanced caller location enables the highest degree of situational awareness which has proven to reduce unnecessary dispatch of scarce resources like ambulances and fire trucks and decrease first responders arrival time.

c-Live Universe enables first responders to have direct access to the call takers view of an incident, including video, location and chat which enables them to better prepare to complex events including hostage situation, domestic violence and more.