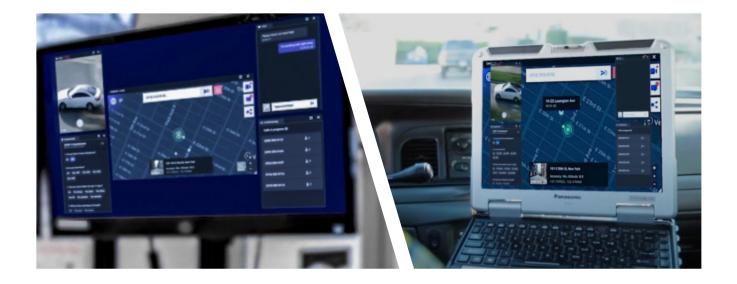

c-Live Universe enables first responders to have direct access to the call takers view of an incident, including video, location and chat which enables them to better prepare to complex events including hostage situation, domestic violence and more.