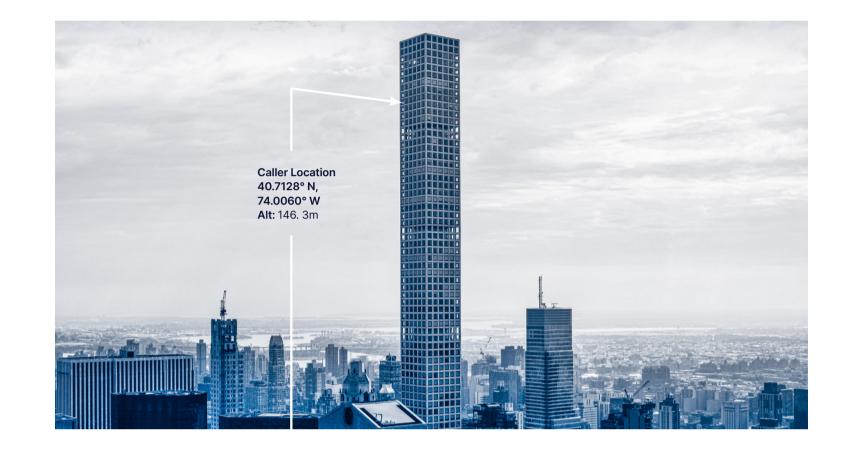

# Carbyne **Can Provide**

**Advanced location capabilities** provide an accurate location with up to 5M accuracy, including elevation and floor level. Dynamic location capabilities show a caller's location while on the move with no need to refresh/rebid. **Google street and satellite** view provide first responders with the highest degree of location accessibility and preparedness.

For the first time, dispatchers have the ability to locate callers in elevetated locations.