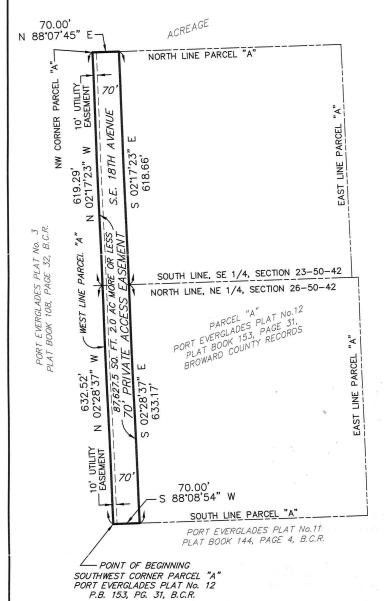

A PORTION OF PARCEL "A", PORT EVERGLADES PLAT No. 12, ACCORDING TO THE PLAT THEREOF AS RECORDED IN PLAT BOOK 153, PAGE 31, OF THE PUBLIC RECORDS OF BROWARD COUNTY, FLORIDA. LYING WITHIN A PORTION OF SECTIONS 23 AND 26, ALL IN TOWNSHIP 50 SOUTH RANGE 42 EAST, BEING MORE PARTICULARLY DESCRIBED AS FOLLOWS:

BEGINNING AT THE SOUTHWEST CORNER OF SAID PARCEL "A"; THENCE NORTH 02'28'37" WEST, ALONG THE WESTERLY BOUNDARY LINE OF SAID PARCEL "A", A DISTANCE OF 632.52 FEET TO A POINT OF INTERSECTION WITH THE NORTH LINE OF THE NORTHEAST ONE QUARTER (NE 1/4) OF SAID SECTION 26; THENCE NORTH 02'17'23" WEST AND CONTINUING ALONG THE WESTERLY BOUNDARY LINE OF SAID PARCEL"A", A DISTANCE OF 619.29 FEET TO THE NORTHWEST CORNER OF SAID PARCEL "A"; THENCE NORTH 88'07'45" EAST ALONG THE NORTH LINE OF SAID PARCEL "A", A DISTANCE OF 70.00 FEET; THENCE SOUTH 02'17'23" EAST ALONG A LINE 70.00 FEET EAST OF AND PARALLEL WITH THE SAID WESTERLY LINE OF PARCEL "A", A DISTANCE OF 618.66 FEET TO A POINT OF INTERSECTION WITH THE SOUTH LINE OF THE SOUTHEAST ONE QUARTER (SE 1/4) OF SAID SECTION 23; THENCE SOUTH 02'28'37" EAST ALONG A LINE 70.00 EAST OF AND PARALLEL WITH THE SAID WESTERLY LINE OF PARCEL "A", A DISTANCE OF 633.17 FEET TO A POINT OF INTERSECTION WITH THE SOUTH LINE OF SAID PARCEL "A"; THENCE SOUTH 88°08'54" WEST ALONG THE SAID SOUTH LINE OF PARCEL"A", A DISTANCE OF 70.00 FEET TO THE POINT OF BEGINNING.

SAID LAND SITUATE WITHIN BROWARD COUNTY, FLORIDA. CONTAINING 87,627.5 SQUARE FEET (2.0 ACRES) MORE OR LESS.

## NOTES:

- 1. THIS SKETCH AND DESCRIPTION DOES NOT REPRESENT A FIELD SURVEY (THIS IS NOT A SURVEY).
- 2. THIS SKETCH AND DESCRIPTION IS "NOT VALID WITHOUT THE SIGNATURE AND ORIGINAL SEAL OF A FLORIDA LICENSED SURVEYOR AND MAPPER".
- 3. THE PROPERTY SHOWN HEREON WAS NOT ABSTRACTED FOR OWNERSHIP, RIGHT-OF-WAY, EASEMENTS OR OTHER MATTERS OF RECORD.
- 4. SUBSURFACE UTILITIES, FOUNDATIONS AND ENCROACHMENTS WERE NOT LOCATED AND ARE NOT SHOWN HEREON. (THIS IS NOT A SURVEY)
- 5. BEARINGS SHOWN HEREON REFER TO PORT EVERGLADES PLAT No. 12, RECORDED IN PLAT BOOK 153, PAGE 31, BROWARD COUNTY RECORDS.

CERTIFICATE:
THIS IS TO CERTIFY THAT THIS SKETCH AND DESCRIPTION WAS MADE UNDER MY RESPONSIBLE CHARGE AND IS ACCURATE AND CORRECT TO THE BEST OF MY KNOWLEDGE AND BELIEF.

MATTHEW T. BRANSFIELD

MAPPER
LICENSE NO. 5581 STATE OF FLORIDA.
ADDRESS: 1850 ELLER DRIVE, FORT LAUDERDALE, FLORIDA 33316

SKETCH AND DESCRIPTION A PORTION OF PARCEL "A PORT EVERGLADES PLAT NO 12 PLAT BOOK 153, PAGE 31, BROWARD COUNTY, FLORIDA

| DESIGNED: | DRAWN:  | CHECKED: |        |     |  |
|-----------|---------|----------|--------|-----|--|
| DATE      | SCALE:  |          | SHEET: | OF: |  |
| 03/12/19  | 1"=200' |          | 1      | 1   |  |