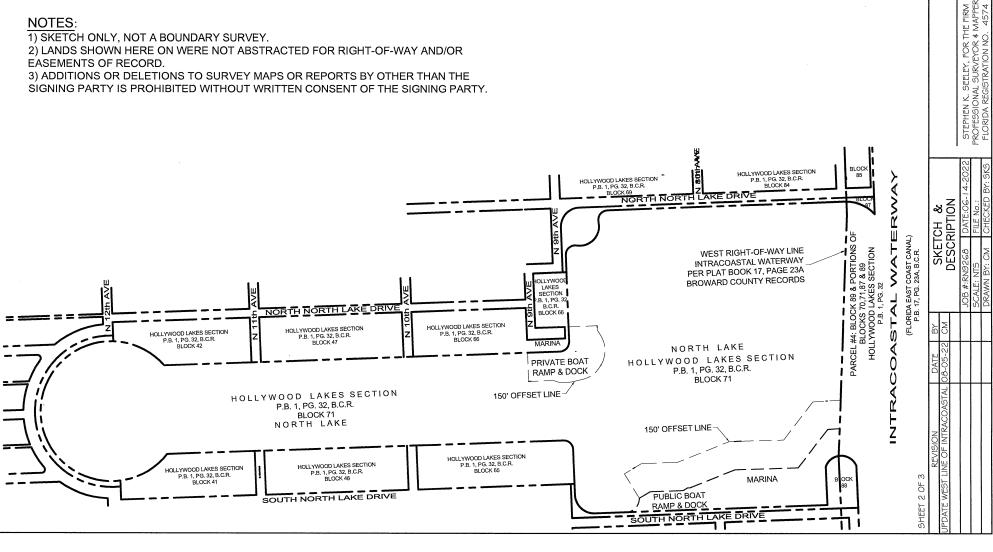

## DESCRIPTION OF NORTH LAKE ANCHORING LIMITATION AREA:

BEING ALL OF BLOCK 71, "HOLLYWOOD LAKES SECTION", ACCORDING TO THE PLAT THEREOF. AS RECORDED IN PLAT BOOK 1, PAGE 32, OF THE PUBLIC RECORDS OF BROWARD COUNTY, FLORIDA, LESS AND EXCEPT THEREFROM PARCEL #4, AS SHOWN ON THE PLAT OF "FLORIDA EAST COAST CANAL", AS RECORDED IN PLAT BOOK 17, PAGE 23A OF THE PUBLIC RECORDS OF BROWARD COUNTY, FLORIDA. LESS AND EXCEPT:

ALL OF THAT LAKE AREA DESCRIBED ABOVE BEING WITHIN 150 FEET OF ANY PUBLIC OR PRIVATE MARINA, BOAT RAMP, BOATYARD OR OTHER PUBLIC VESSEL LAUNCHING OR LOADING FACILITY.

SAID LANDS SITUATED, LYING AND BEING IN THE CITY OF HOLLYWOOD, BROWARD COUNTY, FLORIDA.

## NOTES:

- 1) SKETCH ONLY, NOT A BOUNDARY SURVEY.
- 2) LANDS SHOWN HERE ON WERE NOT ABSTRACTED FOR RIGHT-OF-WAY AND/OR EASEMENTS OF RECORD
- 3) ADDITIONS OR DELETIONS TO SURVEY MAPS OR REPORTS BY OTHER THAN THE SIGNING PARTY IS PROHIBITED WITHOUT WRITTEN CONSENT OF THE SIGNING PARTY.