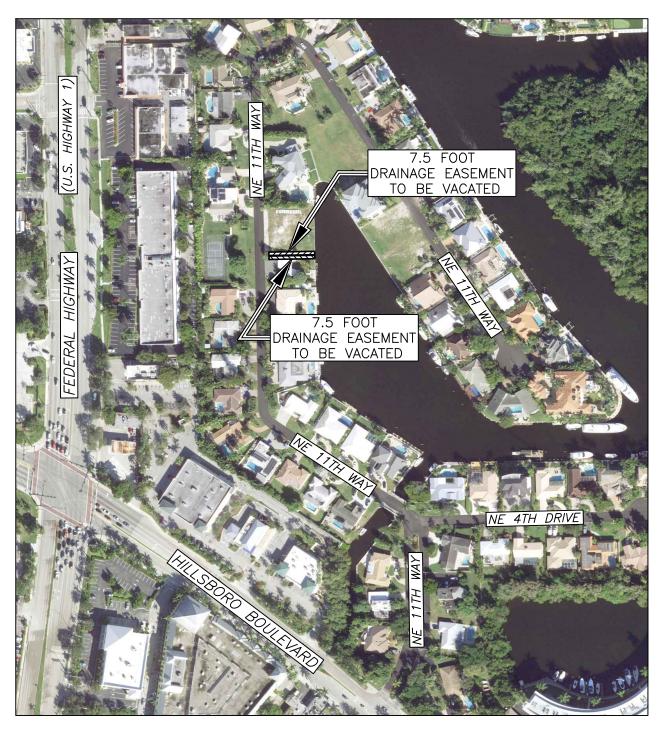

## LOCATION MAP

PROJECT: 2021-V-02

PETITIONER: LITTLE HARBOR ESTATES, LLC

TO: BROWARD COUNTY

MUNICIPALITY: CITY OF DEERFIELD BEACH

COMMISSION DISTRICT: 4

SECTION 6, TOWNSHIP 48 SOUTH, RANGE 43 EAST

| <u> </u> | _  |     |     |   |            |  |
|----------|----|-----|-----|---|------------|--|
| SΗ       | Ηŀ | - / | - 1 | ( | ) <i>F</i> |  |

| Scale:       | Drawn by: | Date:    | Checked by: | Date:    | File Location:                              |
|--------------|-----------|----------|-------------|----------|---------------------------------------------|
| Not To Scale | JSH       | 06-14-21 | CAD         | 06-14-21 | E:\RW\Location Maps\Vacations\2021-V-02.dwg |