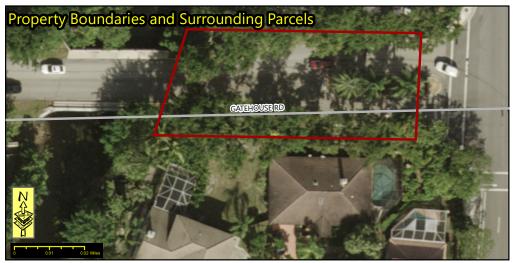

## Legend

Parcel Boundary

BROWARD Public Works Department Facilities Management Division Real Property Section

Site Ownership: **BROWARD COUNTY** 

Site Address: GATEHOUSE ROAD, PLANTATION FL 33324

**Commission District:** Steve Geller, District: 5

Folio(s): 504109010014

Site Size: 11.984 SOFT

**City Zoning:** PLANNED RESIDENTIAL DEVELOPMENT

**County Land Use:** LOW (3) RESIDENTIAL MEDIUM-HIGH (25) RESIDENTIAL

2020 Land Value: \$7,040

2020 Build/Improv.: