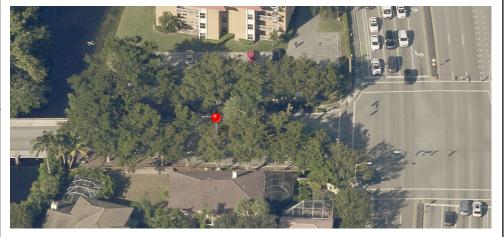

Exhibit 2 Page 1 of 1

## Property Fact Sheet: 504109010014





## Aeria Viewfrom South



## Legend



Parcel Boundary

BROWARD Public Works Department Facilities Management Division Real Property Section

Site Ownership: **BROWARD COUNTY** 

Site Address: GATEHOUSE ROAD, PLANTATION FL 33324

**Commission District:** Steve Geller, District: 5

Folio(s): 504109010014

Site Size: 11.984 SOFT

**City Zoning:** PLANNED RESIDENTIAL DEVELOPMENT

**County Land Use:** LOW (3) RESIDENTIAL MEDIUM-HIGH (25) RESIDENTIAL

2020 Land Value: \$7,040

2020 Build/Improv.:

2020 Just Value: \$7,040

## Legal Description:

**EVERGLADES PLANTATION** COMPANY'S SUBDIVISION THAT PORTION OF GATE HOUSE ROAD. A RIGHT-OF-WAY MEASURING 70 FEET WIDE, ACCORDING TO A WARRANTY DEED RECORDED IN OFFICIAL RECORDS BOOK 44 72, PAGE 511, BROWARD COUNTY RECORDS, FLORIDA, WITHIN SECTION 9, TOWNSHIP 50 SOUTH, RANGE 4