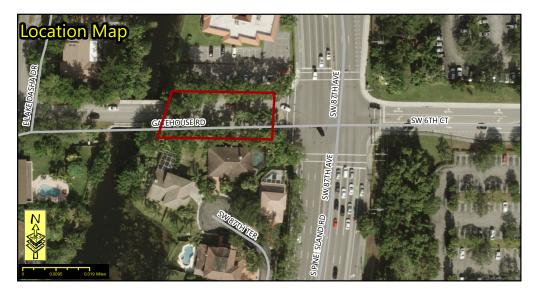

## Legend

Parcel Boundary

BROWARD Public Works Department Facilities Management Division Real Property Section

Site Ownership: **BROWARD COUNTY** 

Site Address: GATEHOUSE ROAD, PLANTATION FL 33324

**Commission District:** Steve Geller, District: 5

Folio(s): 504109010014

Site Size: 11.984 SOFT

**City Zoning:** PLANNED RESIDENTIAL DEVELOPMENT

**County Land Use:** LOW (3) RESIDENTIAL MEDIUM-HIGH (25) RESIDENTIAL

2020 Land Value: \$7,040

2020 Build/Improv.: