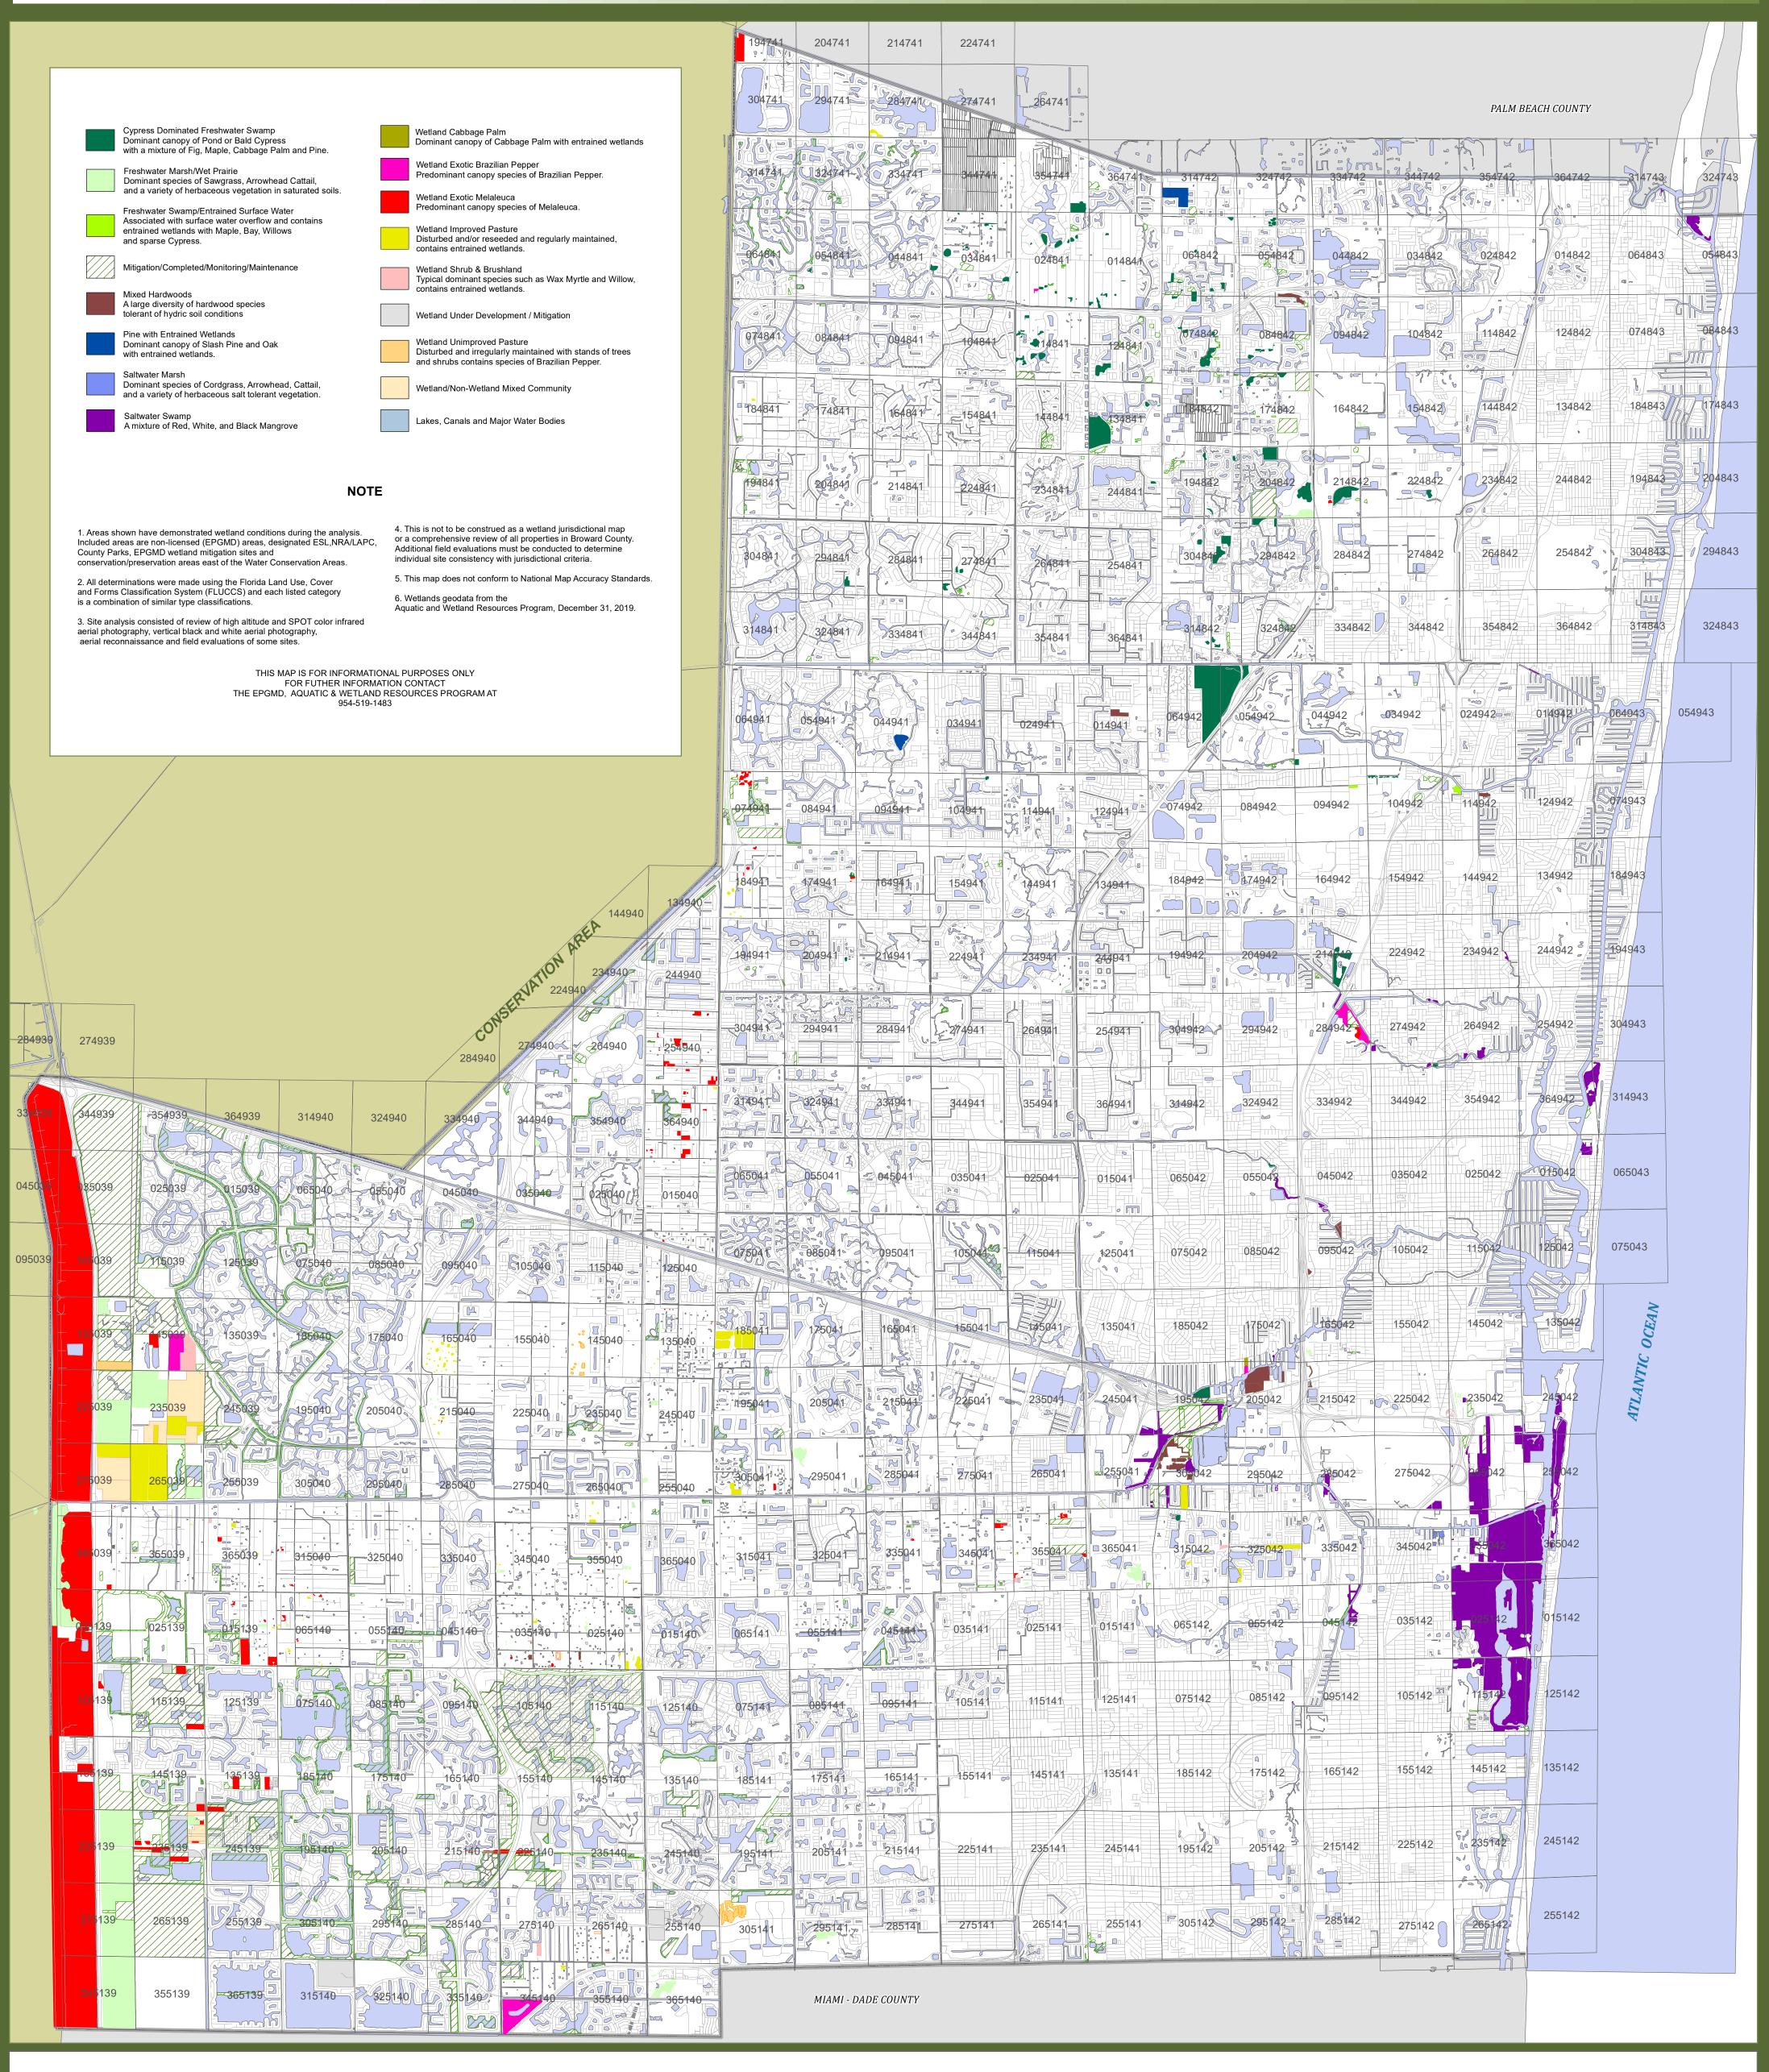

### INTRODUCTORY INFORMATION/PLANNING ANALYSIS

Pursuant to Policy 2.22.3 of the BrowardNext - Broward County Land Use Plan, the Broward County Environmental Protection and Growth Management Department (EPGMD) is required to update the Natural Resource Map Series - Eastern Broward County Wetlands Map (Map) every other year. The Map was previously updated in 2018 based on actions from January 1, 2016 through December 31, 2017. The proposed revisions are based on actions that the EPGMD staff has taken from January 1, 2018 through December 31, 2019. Those actions include observing or delineating wetlands on a parcel, issuing an Environmental Resource License which formally identifies wetlands or removing wetlands that are no longer environmentally significant. These actions resulted in the addition of 85.25 acres and the removal of 9.21 acres. In addition, sites that were determined to be scribner's errors due to no historical or current evidence of wetlands have been removed from the Map; these sites are not included in the removal total. Attachment 1 provides a detailed listing of the proposed additions and deletions. Attachment 2 depicts the revised Broward County Wetlands Map.

# BROWARD WETLANDS

## ATTACHMENT 2

Miles