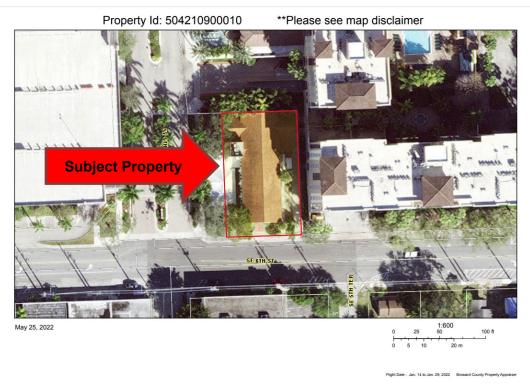

## **Savor Cinema** 503 SE 6<sup>th</sup> Street Fort Lauderdale, FL 33301

| Facts                      | General Information                                                                                                                                                                    |
|----------------------------|----------------------------------------------------------------------------------------------------------------------------------------------------------------------------------------|
| Site Ownership:            | Broward County                                                                                                                                                                         |
| Site Location:             | 503 SE 6 <sup>th</sup> Street, Fort Lauderdale, FL 33301                                                                                                                               |
| <b>Commission District</b> | 4                                                                                                                                                                                      |
| Folio Number               | 504210900010                                                                                                                                                                           |
| Building Size:             | Approximately 11,004 square feet.                                                                                                                                                      |
| Zoning in Area:            | RAC-CC – Regional Activity Center – City Center District                                                                                                                               |
| Land Use:                  | 32-01 Theater (enclosed)                                                                                                                                                               |
| Total Assessed Value:      | \$1,511,530                                                                                                                                                                            |
| Legal Description:         | BROWARD COUNTY COURTHOUSE PHASE II 142-21 B PARCEL A,<br>LESS THAT POR OT PHASE 2 OF NEW RIVER VILLAGE 7 LESS LAS<br>OLAS BY THE RIVER CONDO AKA: POR OF PHASE II NEW RIVER<br>VILLAGE |
| Aerial Photo of Site:      |                                                                                                                                                                                        |