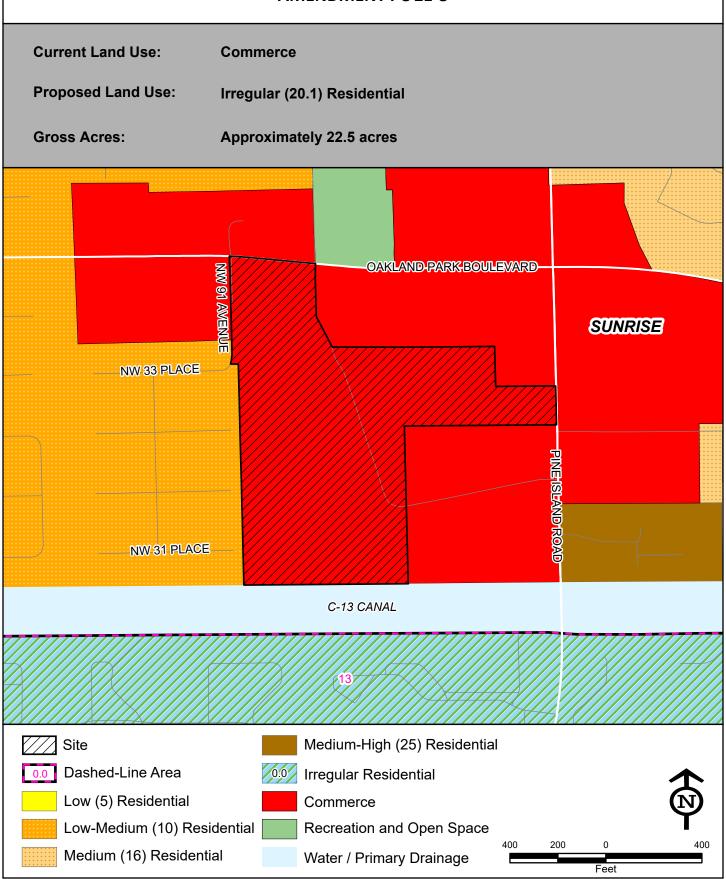

### **INTRODUCTION AND APPLICANT'S RATIONALE**

I. <u>Municipality:</u> Sunrise

II. <u>County Commission District:</u> District 1

III. Site Characteristics

A. Size: Approximately 22.5 acres

B. Location: In Section 20, Township 49 South, Range 41 East;

generally located on the south side of Oakland Park Boulevard, between Pine Island Road and

Northwest 91 Avenue.

C. Existing Uses: Vacant ice skating rink and single-family residential

IV. <u>Broward County Land Use Plan (BCLUP) Designations</u>

A. Current Designation: Commerce

B. Proposed Designation: Irregular (20.1) Residential

C. Estimated Net Effect: Addition of 452 dwelling units

[0 dwelling units currently permitted by the

Broward County Land Use Plan]

Reduction of 22.5 acres of commerce use

V. <u>Existing Uses and BCLUP Designations Adjacent to the Amendment Site</u>

A. Existing Uses: North: Office

East: Office and vacant

South: Vacant, C-13 Canal and multi-family

residential

West: Single-family residential and office

B. Planned Uses: North: Commerce

East: Commerce

South: Commerce, Water/Primary Drainage (C-13

Canal) and Irregular (13) Residential within

a Dashed-Line Area

West: Low (5) Residential and Commerce