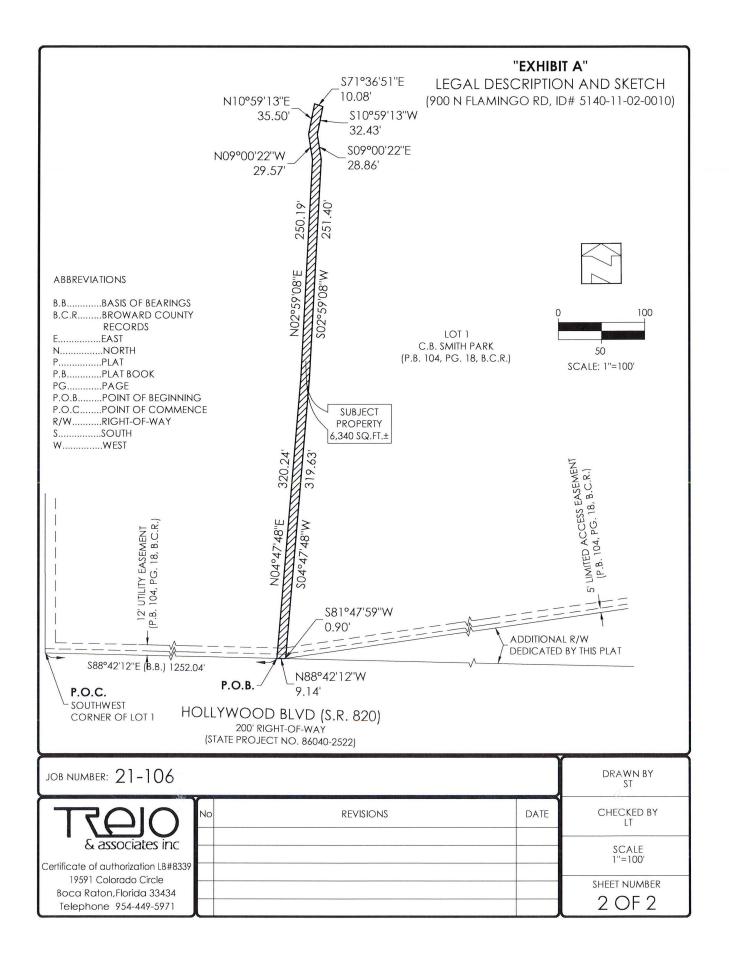

## "EXHIBIT A"

## LEGAL DESCRIPTION AND SKETCH (900 N FLAMINGO RD, ID# 5140-11-02-0010)

## **DESCRIPTION:**

A STRIP OF LAND LYING WITHIN LOT 1, OF C.B. SMITH PARK, ACCORDING TO THE PLAT THEREOF, RECORDED IN PLAT BOOK 104, PAGE 18 OF THE PUBLIC RECORDS OF BROWARD COUNTY, FLORIDA; BEING MORE PARTICULARLY DESCRIBED AS FOLLOWS:

COMMENCING AT THE SOUTHWEST CORNER OF SAID LOT 1; THENCE SOUTH 88°42'12" EAST, ALONG THE SOUTH LINE OF SAID LOT 1, ALSO BEING THE NORTH RIGHT-OF-WAY LINE OF S.R. 820, A DISTANCE OF 1252.04 FEET TO THE POINT OF BEGINNING: THENCE NORTH 04°47'48"E, A DISTANCE OF 320.24 FEET; THENCE NORTH 02°59'08" EAST, A DISTANCE OF 250.19 FEET; THENCE NORTH 10°59'13" EAST, A DISTANCE OF 35.50 FEET; THENCE SOUTH 71°36'51" EAST, A DISTANCE OF 10.08 FEET; THENCE SOUTH 10°59'13" WEST, A DISTANCE OF 32.43 FEET; THENCE SOUTH 09°00'22" EAST, A DISTANCE OF 28.86 FEET; THENCE SOUTH 02°59'08" WEST, A DISTANCE OF 251.40 FEET; THENCE SOUTH 04°47'48" WEST, A DISTANCE OF 319.63 FEET TO A POINT ON THE NORTH LINE OF THE ADDITIONAL RIGHT-OF-WAY DEDICATED BY SAID PLAT C.B. SMITH PARK; THENCE SOUTH 81°47'59" WEST, ALONG SAID NORTH LINE, A DISTANCE OF 0.90 FEET TO A POINT ON THE SOUTH LINE OF SAID LOT 1, ALSO BEING THE NORTH RIGHT-OF-WAY LINE OF S.R. 820; THENCE NORTH 88°42'12" WEST, ALONG SAID SOUTH LINE, A DISTANCE OF 9.14 FEET TO THE POINT OF BEGINNING.

SAID LANDS SITUATE, LYING AND BEING IN BROWARD COUNTY, FLORIDA, CONTAINING 6,340 SQUARE FEET MORE OR LESS

## NOTES:

- 1. THIS IS NOT A SURVEY, BUT ONLY A GRAPHIC DEPICTION OF THE LAND SHOWN HEREON AND ITS LEGAL DESCRIPTION; NO BOUNDARY CORNERS WERE SET IN THE FIELD RELATED TO THIS SKETCH.
- LANDS SHOWN HEREON WERE NOT ABSTRACTED FOR RIGHT-OF-WAY, EASEMENTS, OWNERSHIP, OR OTHER INSTRUMENTS OF RECORD.
- 3. SEE SHEET 2 OF 2 FOR SKETCH. THIS LEGAL DESCRIPTION IS NOT LEGAL WITHOUT ALL SHEETS.
- 4. BEARINGS ARE REFERENCED TO THE SOUTH LINE OF THE PLAT "C.B. SMITH PARK," ACCORDING TO THE PLAT THEREOF, AS RECORDED IN PLAT BOOK 104, PAGE 18 OF THE PUBLIC RECORDS OF BROWARD COUNTY, FLORIDA.
- 5. THE SEAL APPEARING ON THIS DOCUMENT WAS AUTHORIZED BY LEONARDO V TREJO ON 03/01/2022.
- 6. FPL WR# 10207608.