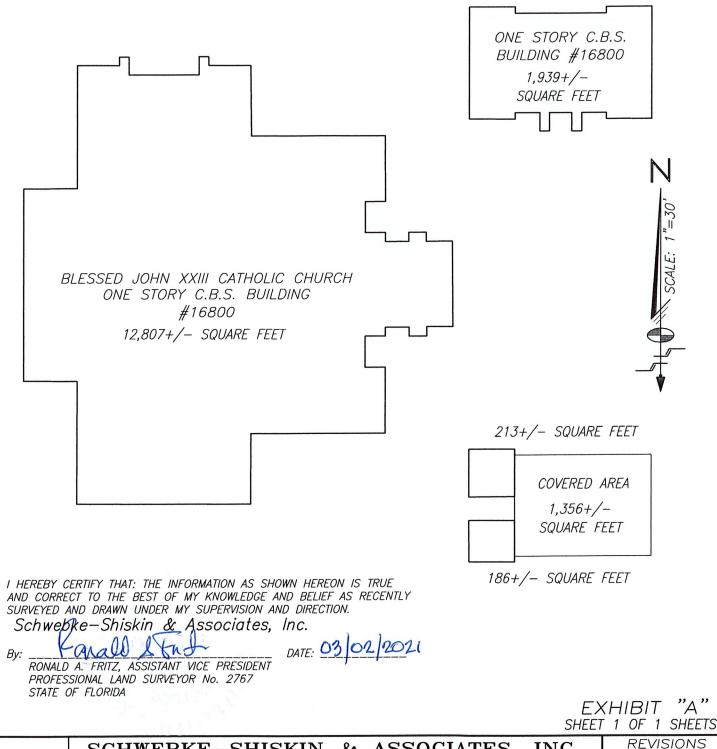

### **Existing Land Use**

A credit against impact fees may be given for the site's current or previous use. No credit will be granted for any demolition occurring more than eighteen (18) months and/or sixty (60) months for mobile homes of Environmental Review of construction plans. To receive a credit, complete the following table. Note: If buildings have been demolished, which are not shown on the survey required with this application, attach an additional "as built" survey dated within eighteen (18) months of this application. Other evidence may be accepted if it clearly documents the use, gross square footage and/or number and type of dwelling units, and date of demolition.

Are there any existing structures on the site?

🛛 Yes

□ No

|                     |                                                 |                       | EXISTING STUCTURE(S) |                |                                 |
|---------------------|-------------------------------------------------|-----------------------|----------------------|----------------|---------------------------------|
| Land Use            | Gross Building<br>sq. ft.* or<br>Dwelling Units | Date Last<br>Occupied | Remain the Same?     | Change<br>Use? | Has been or will be Demolished? |
| CHURCH              | SEE ATTACHED                                    | N/A                   | YES NO               | YES NO         | HAS   WILL (NO)                 |
| ANCILLARY BUILDINGS | EXHIBIT "A"                                     | N/A                   | YES NO               | YES NO         | HAS   WILL NO                   |
|                     |                                                 |                       | YES   NO             | YES   NO       | HAS   WILL   NO                 |

\*Gross non-residential square footage includes permanent canopies and overhangs for gas stations, drive-thru facilities, and overhangs designed for outdoor tables at a restaurant. A building id defined by the definition in the Land Development Code.