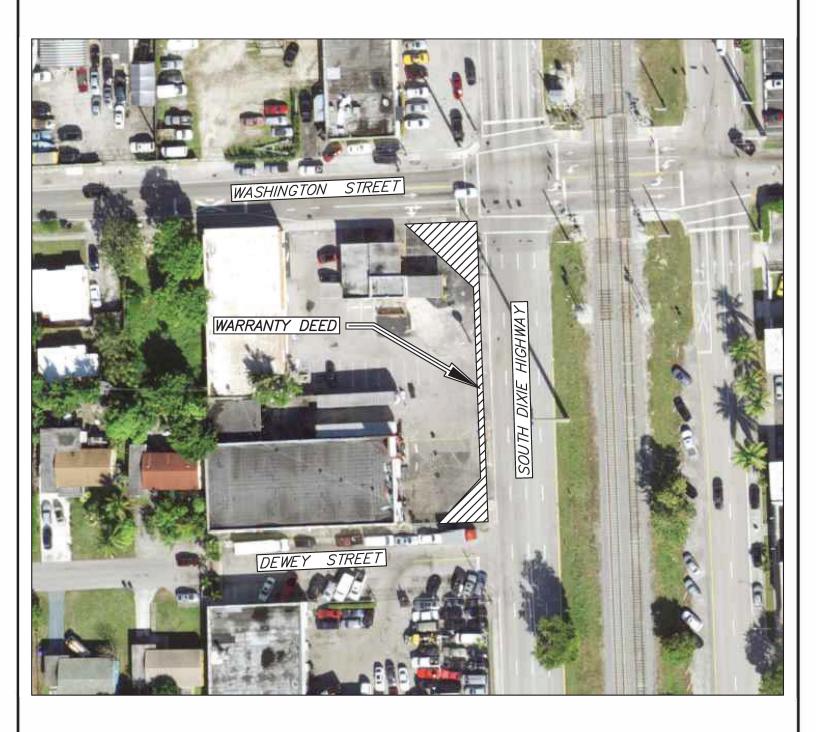

| LOCATION MAP                                 | EXHIBIT 2<br>Page 1 of 1          |  |  |  |  |  |
|----------------------------------------------|-----------------------------------|--|--|--|--|--|
| <b>PROJECT:</b> DN-2020-06                   |                                   |  |  |  |  |  |
| FROM: STOR-ALL SOUTH DIXIE HIGHWAY, LLC      | STOR-ALL SOUTH DIXIE HIGHWAY, LLC |  |  |  |  |  |
| TO: BROWARD COUNTY                           | BROWARD COUNTY                    |  |  |  |  |  |
| MUNICIPALITY: CITY OF HOLLYWOOD              |                                   |  |  |  |  |  |
| COMMISSION DISTRICT: 6                       |                                   |  |  |  |  |  |
| SECTION 22, TOWNSHIP 51 SOUTH, RANGE 42 EAST | NORTH                             |  |  |  |  |  |