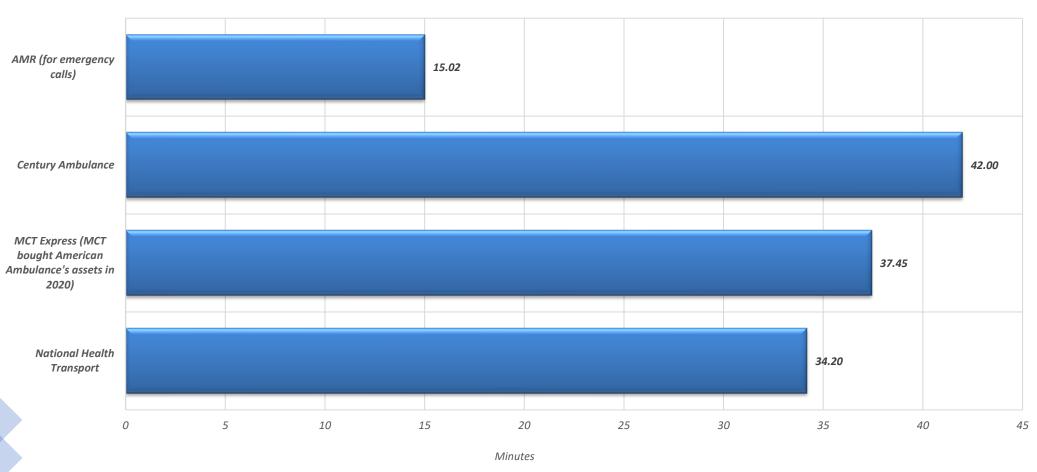

oes not contract with?



Are your private ambulance needs being met?

Are your private ambulance needs being met?



Overall, how would you rate your experience with the private ambulance providers that your organization does business with (From one to five, five being the best)?

Overall, how would you rate your experience with the private ambulance providers that your organization does business with (From one to five, five being the best)?



## Total Private Ambulance Interfacility Transfers 2018-2020





# Private Ambulance Interfacility Transfers 2020





#### Private Ambulance Interfacility Transfers 2019





#### Private Ambulance Interfacility Transfers 2018





#### Private Ambulance Average Response Times 2018-2020





#### Private Ambulance Transfer Response Times 2020





#### Private Ambulance Transfer Response Times 2019





#### Private Ambulance Transfer Response Times 2018





# Private Ambulance Providers By County

| County     | Number of Providers                | County Square Miles | Population |
|------------|------------------------------------|---------------------|------------|
| Palm Beach | 2 (owned by same parent company)   | 2,383               | 1,496,770  |
| Broward    | 4                                  | 1,323               | 1,952,778  |
| Miami-Dade | 4 (2 owned by same parent company) | 2,431               | 2,716,940  |