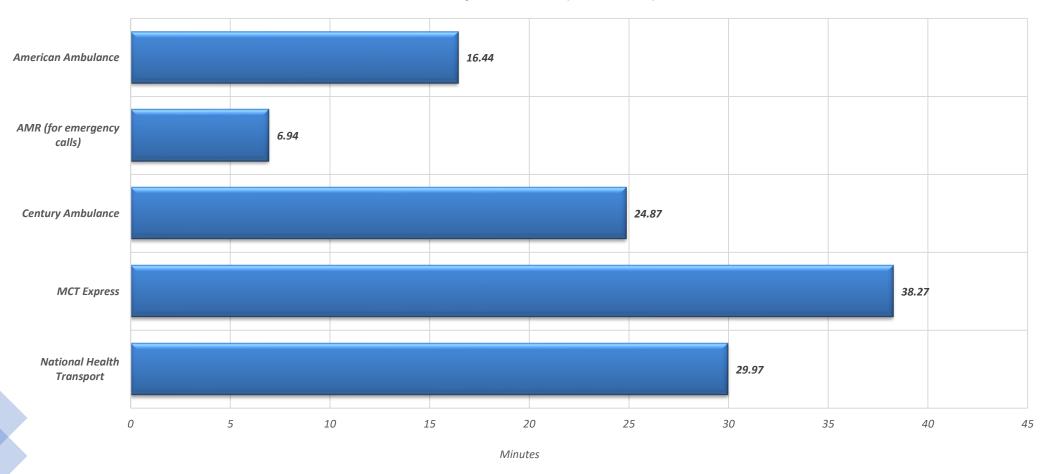

s being met?

Are your private ambulance needs being met?



Overall, how would you rate your experience with the private ambulance providers that your organization does business with (From one to five, five being the best)?

Overall, how would you rate your experience with the private ambulance providers that your organization does business with (From one to five, five being the best)?



## Total Private Ambulance Interfacility Transfers 2018-2020





# Private Ambulance Interfacility Transfers 2020





#### Private Ambulance Interfacility Transfers 2019





#### Private Ambulance Interfacility Transfers 2018





#### Private Ambulance Average Response Times 2018-2020





#### Private Ambulance Transfer Response Times 2020





#### Private Ambulance Transfer Response Times 2019





#### Private Ambulance Transfer Response Times 2018





# Private Ambulance Providers By County

| County     | Number of Providers                | County Square Miles | Population |
|------------|------------------------------------|---------------------|------------|
| Palm Beach | 2 (owned by same parent company)   | 2,383               | 1,496,770  |
| Broward    | 4                                  | 1,323               | 1,952,778  |
| Miami-Dade | 4 (2 owned by same parent company) | 2,431               | 2,716,940  |