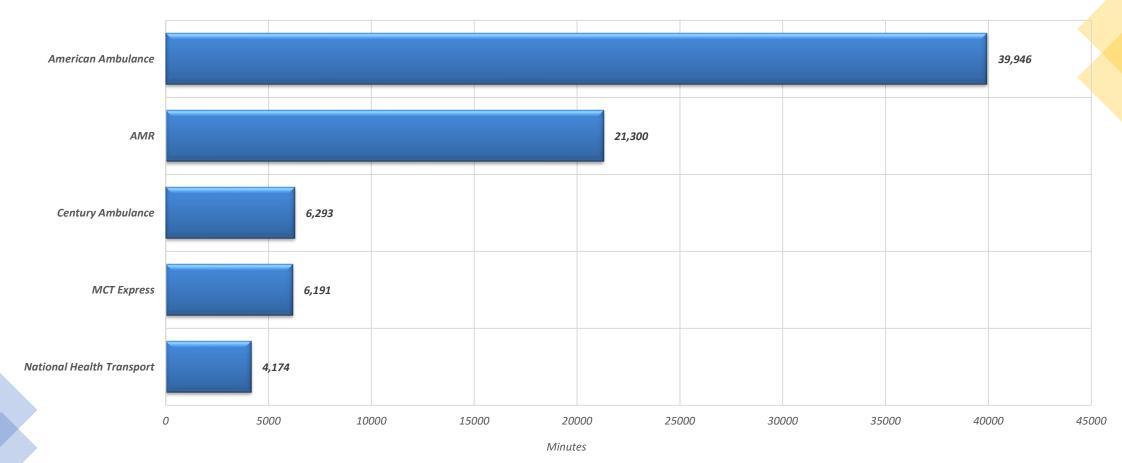

from private ambulance providers that your facility does not contract with?

Does your organization ever request service from private ambulance providers that your facility does not contract with?



Are your private ambulance needs being met?

Are your private ambulance needs being met?



Overall, how would you rate your experience with the private ambulance providers that your organization does business with (From one to five, five being the best)?

Overall, how would you rate your experience with the private ambulance providers that your organization does business with (From one to five, five being the best)?



## Total Private Ambulance Interfacility Transfers 2018-2020





# Private Ambulance Interfacility Transfers 2020





#### Private Ambulance Interfacility Transfers 2019





#### Private Ambulance Interfacility Transfers 2018





#### Private Ambulance Average Response Times 2018-2020





#### Private Ambulance Transfer Response Times 2020





#### Private Ambulance Transfer Response Times 2019





#### Private Ambulance Transfer Response Times 2018





# Private Ambulance Providers By County

| County     | Number of Providers                | County Square Miles | Population |
|------------|------------------------------------|---------------------|------------|
| Palm Beach | 2 (owned by same parent company)   | 2,383               | 1,496,770  |
| Broward    | 4                                  | 1,323               | 1,952,778  |
| Miami-Dade | 4 (2 owned by same parent company) | 2,431               | 2,716,940  |