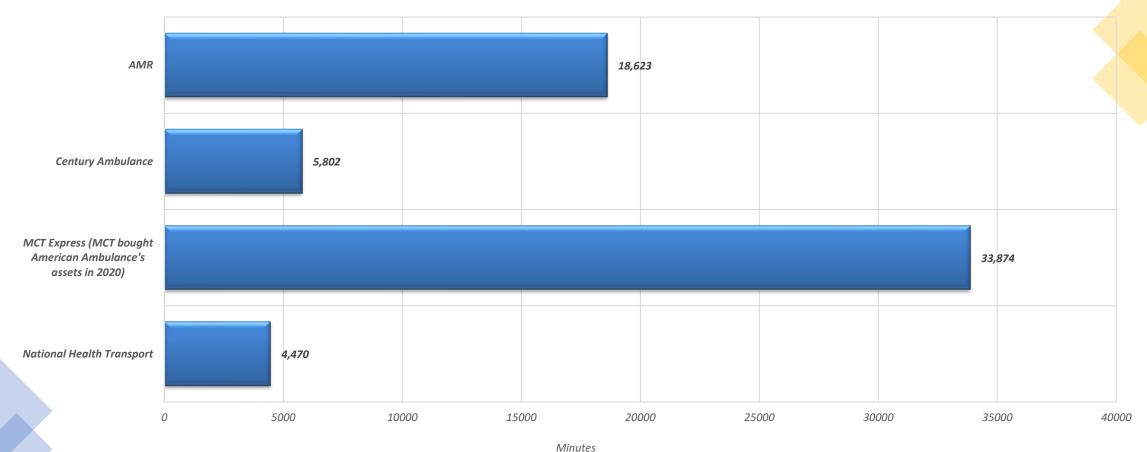

ract with?



Does your organization ever request service from private ambulance providers that your facility does not contract with?

Does your organization ever request service from private ambulance providers that your facility does not contract with?



Are your private ambulance needs being met?

Are your private ambulance needs being met?



Overall, how would you rate your experience with the private ambulance providers that your organization does business with (From one to five, five being the best)?

Overall, how would you rate your experience with the private ambulance providers that your organization does business with (From one to five, five being the best)?



## Total Private Ambulance Interfacility Transfers 2018-2020





# Private Ambulance Interfacility Transfers 2020





#### Private Ambulance Interfacility Transfers 2019





#### Private Ambulance Interfacility Transfers 2018





#### Private Ambulance Average Response Times 2018-2020





#### Private Ambulance Transfer Response Times 2020





#### Private Ambulance Transfer Response Times 2019





#### Private Ambulance Transfer Response Times 2018





# Private Ambulance Providers By County

| County     | Number of Providers                | County Square Miles | Population |
|------------|------------------------------------|---------------------|------------|
| Palm Beach | 2 (owned by same parent company)   | 2,383               | 1,496,770  |
| Broward    | 4                                  | 1,323               | 1,952,778  |
| Miami-Dade | 4 (2 owned by same parent company) | 2,431