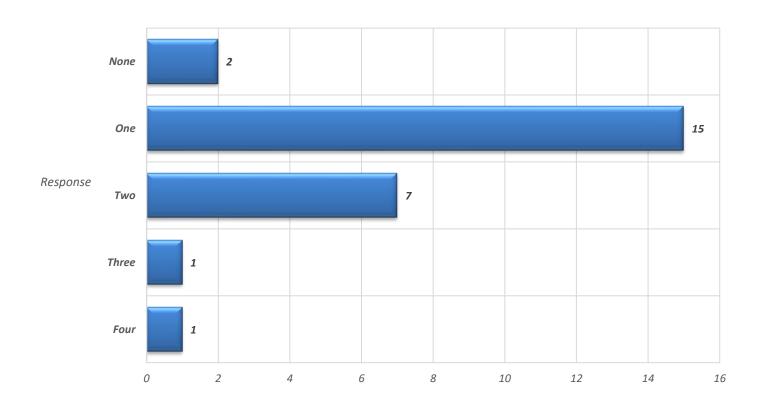

How many private ambulance providers does your organization currently contract with?

How many private ambulance providers does your organization currently contract with?

Does your organization ever request service from private ambulance providers that your facility does not contract with?