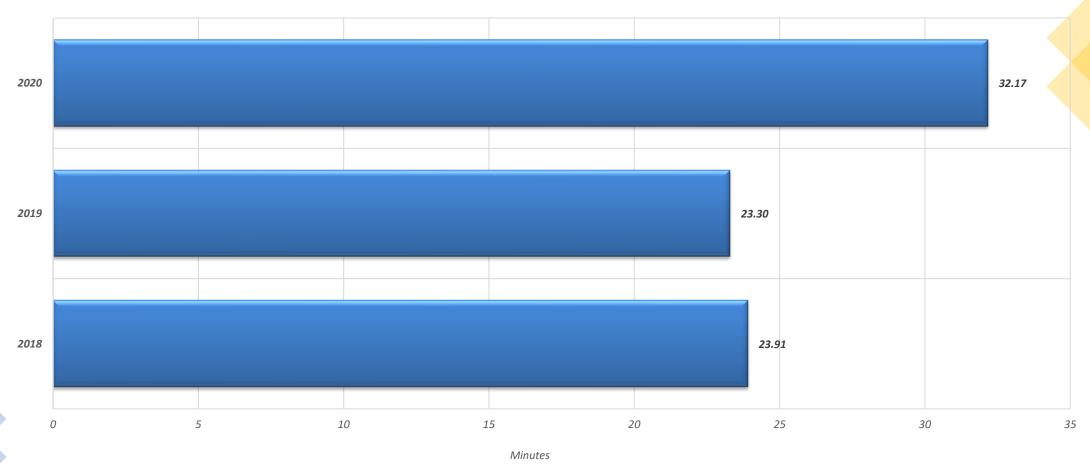

ice from private ambulance providers that your facility does not contract with?



Are your private ambulance needs being met?

Are your private ambulance needs being met?



Overall, how would you rate your experience with the private ambulance providers that your organization does business with (From one to five, five being the best)?

Overall, how would you rate your experience with the private ambulance providers that your organization does business with (From one to five, five being the best)?



## Total Private Ambulance Interfacility Transfers 2018-2020





# Private Ambulance Interfacility Transfers 2020





#### Private Ambulance Interfacility Transfers 2019





#### Private Ambulance Interfacility Transfers 2018





#### Private Ambulance Average Response Times 2018-2020





#### Private Ambulance Transfer Response Times 2020





#### Private Ambulance Transfer Response Times 2019





#### Private Ambulance Transfer Response Times 2018





# Private Ambulance Providers By County

| County     | Number of Providers                | County Square Miles | Population |
|------------|------------------------------------|---------------------|------------|
| Palm Beach | 2 (owned by same parent company)   | 2,383               | 1,496,770  |
| Broward    | 4                                  | 1,323               | 1,952,778  |
| Miami-Dade | 4 (2 owned by same parent company) | 2,431               | 2,716,940  |