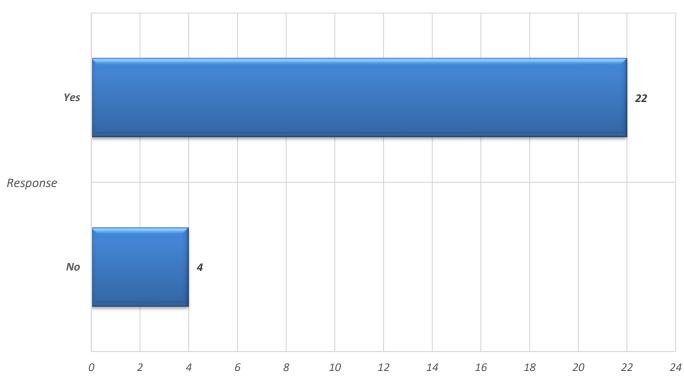

Does your organization ever request service from private ambulance providers that your facility does not contract with?

Are your private ambulance needs being met?

Are your private ambulance needs being met?