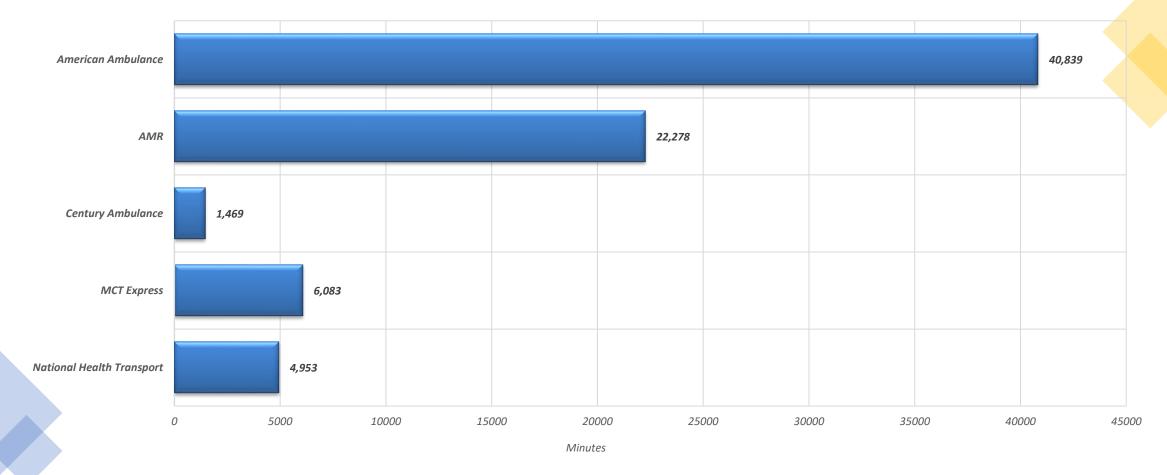

not contract with?

Does your organization ever request service from private ambulance providers that your facility does not contract with?



Are your private ambulance needs being met?

Are your private ambulance needs being met?



Overall, how would you rate your experience with the private ambulance providers that your organization does business with (From one to five, five being the best)?

Overall, how would you rate your experience with the private ambulance providers that your organization does business with (From one to five, five being the best)?



## Total Private Ambulance Interfacility Transfers 2018-2020





# Private Ambulance Interfacility Transfers 2020





#### Private Ambulance Interfacility Transfers 2019





#### Private Ambulance Interfacility Transfers 2018





#### Private Ambulance Average Response Times 2018-2020





#### Private Ambulance Transfer Response Times 2020





#### Private Ambulance Transfer Response Times 2019





#### Private Ambulance Transfer Response Times 2018





# Private Ambulance Providers By County

| County     | Number of Providers                | County Square Miles | Population |
|------------|------------------------------------|---------------------|------------|
| Palm Beach | 2 (owned by same parent company)   | 2,383               | 1,496,770  |
| Broward    | 4                                  | 1,323               | 1,952,778  |
| Miami-Dade | 4 (2 owned by same parent company) | 2,431               | 2,716,940  |