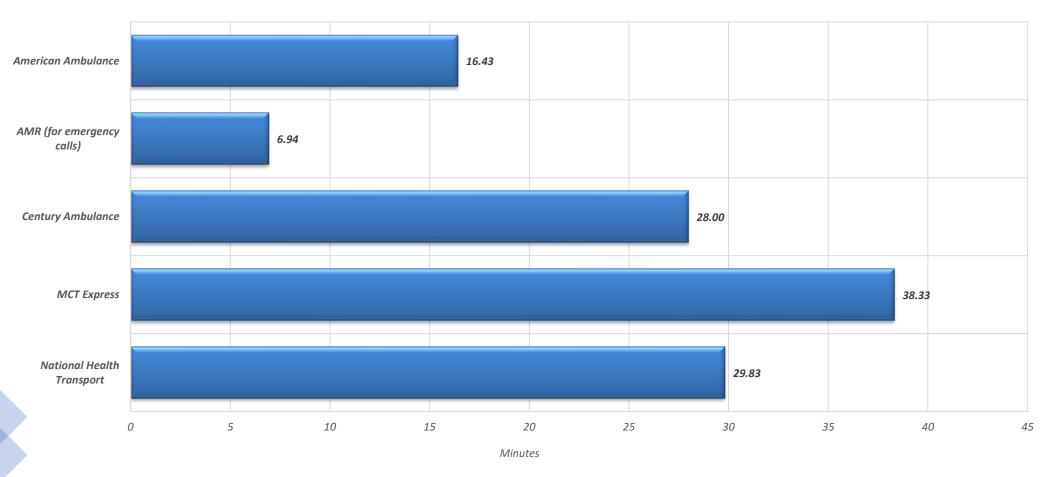

Overall, how would you rate your experience with the private ambulance providers that your organization does business with (From one to five, five being the best)?

Overall, how would you rate your experience with the private ambulance providers that your organization does business with (From one to five, five being the best)?



## Total Private Ambulance Interfacility Transfers 2018-2020





# Private Ambulance Interfacility Transfers 2020





#### Private Ambulance Interfacility Transfers 2019





#### Private Ambulance Interfacility Transfers 2018





#### Private Ambulance Average Response Times 2018-2020





#### Private Ambulance Transfer Response Times 2020





#### Private Ambulance Transfer Response Times 2019





#### Private Ambulance Transfer Response Times 2018





# Private Ambulance Providers By County

| County     | Number of Providers                | County Square Miles | Population |
|------------|------------------------------------|---------------------|------------|
| Palm Beach | 2 (owned by same parent company)   | 2,383               | 1,496,770  |
| Broward    | 4                                  | 1,323               | 1,952,778  |
| Miami-Dade | 4 (2 owned by same parent company) | 2,431               | 2,716,940  |