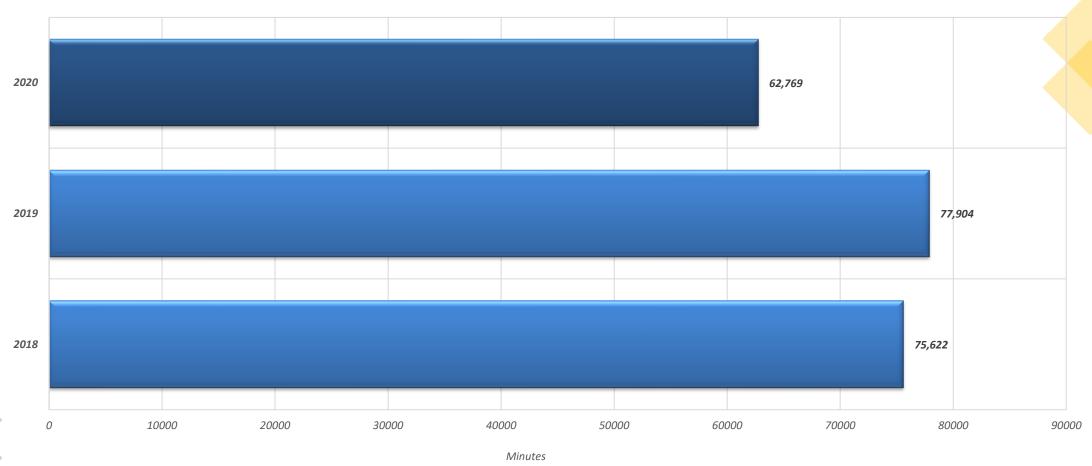

ulance providers does your organization currently contract with?



Does your organization ever request service from private ambulance providers that your facility does not contract with?

Does your organization ever request service from private ambulance providers that your facility does not contract with?



Are your private ambulance needs being met?

Are your private ambulance needs being met?



Overall, how would you rate your experience with the private ambulance providers that your organization does business with (From one to five, five being the best)?

Overall, how would you rate your experience with the private ambulance providers that your organization does business with (From one to five, five being the best)?



## Total Private Ambulance Interfacility Transfers 2018-2020





# Private Ambulance Interfacility Transfers 2020





#### Private Ambulance Interfacility Transfers 2019





#### Private Ambulance Interfacility Transfers 2018





#### Private Ambulance Average Response Times 2018-2020





#### Private Ambulance Transfer Response Times 2020





#### Private Ambulance Transfer Response Times 2019





#### Private Ambulance Transfer Response Times 2018





# Private Ambulance Providers By County

| County     | Number of Providers                | County Square Miles | Population |
|------------|------------------------------------|---------------------|------------|
| Palm Beach | 2 (owned by same parent company)   | 2,383               | 1,496,770  |
| Broward    | 4                                  | 1,323               | 1,952,778  |
| Miami-D