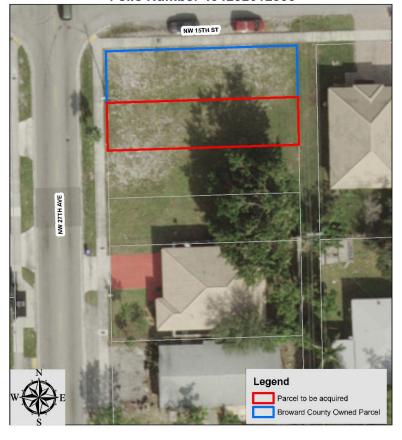

## Parcel to be acquired in BMSD Folio Number 4942-3201-2310

| Facts               | General Information                                 |
|---------------------|-----------------------------------------------------|
| Site Ownership:     | Hans P. Volkmeier                                   |
| Site Location:      | NW 27 Avenue, Broward County Municipal Services     |
| Folio Number        | 4942-3201-2310                                      |
| Parcel Size:        | 2,500 Square Feet                                   |
| Zoning in Area:     | Rd-10 Duplex/Attached One-Family, 10 Units Per Acre |
| Land Use:           | 33 – Low (5) Residential                            |
| Just/Market Value:  | \$30,630                                            |
| Legal Description:  | WASHINGTON PARK FOURTH ADD 22-44 B LOT 23 BLK 46    |
| A1-1 Db - ( ( O)( - |                                                     |

**Aerial Photo of Site:** 

Aerial Location Map BMSD Parcel Folio Number 494232012330