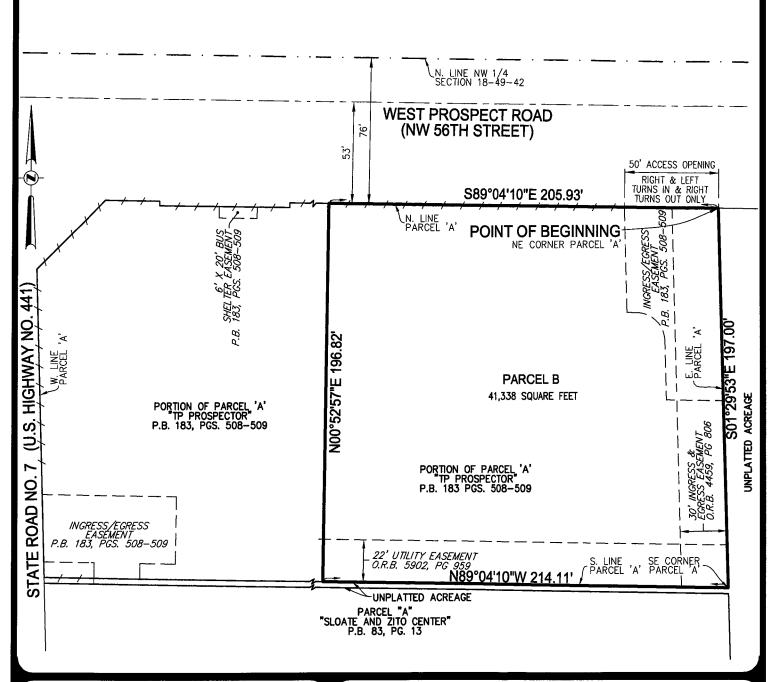

| Land Use and Zoning          |                              |
|------------------------------|------------------------------|
| EXISTING                     | PROPOSED                     |
| Land Use Plan Designation(s) | Land Use Plan Designation(s) |
| Commerce                     | same                         |
| Zoning District(s)           | Zoning District(s)           |
| Community Business           | same                         |

| Proposed Use                   |             |                      |                                 |  |
|--------------------------------|-------------|----------------------|---------------------------------|--|
| RESID                          | ENTIAL USES | NON-RESIDENTIAL USES |                                 |  |
| Land Use Number of Units/Rooms |             | Land Use             | Net Acreage or Gross Floor Area |  |
|                                | * · · · · · | Retail               | 6,900                           |  |
|                                |             | Convenience Store    | 12 Fuel Positions               |  |
|                                |             |                      |                                 |  |
|                                |             |                      |                                 |  |
|                                |             |                      |                                 |  |