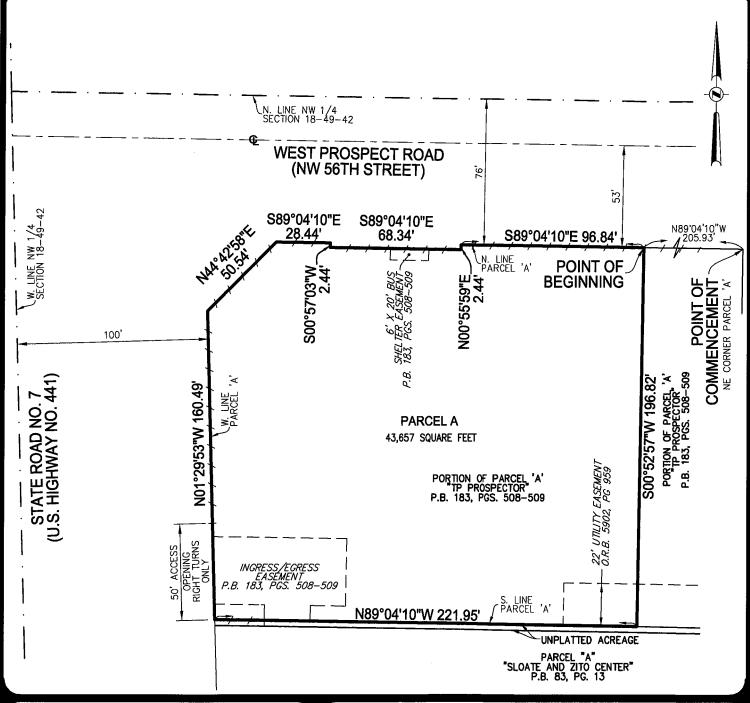

| Land Use and Zoning          |                              |
|------------------------------|------------------------------|
| EXISTING                     | PROPOSED                     |
| Land Use Plan Designation(s) | Land Use Plan Designation(s) |
| Commerce                     | same                         |
| Zoning District(s)           | Zoning District(s)           |
| Community Business           | same                         |

| Proposed Use                   |             |                      |                                 |  |
|--------------------------------|-------------|----------------------|---------------------------------|--|
| RESID                          | ENTIAL USES | NON-RESIDENTIAL USES |                                 |  |
| Land Use Number of Units/Rooms |             | Land Use             | Net Acreage or Gross Floor Area |  |
|                                | * · · · · · | Retail               | 6,900                           |  |
|                                |             | Convenience Store    | 12 Fuel Positions               |  |
|                                |             |                      |                                 |  |
|                                |             |                      |                                 |  |
|                                |             |                      |                                 |  |