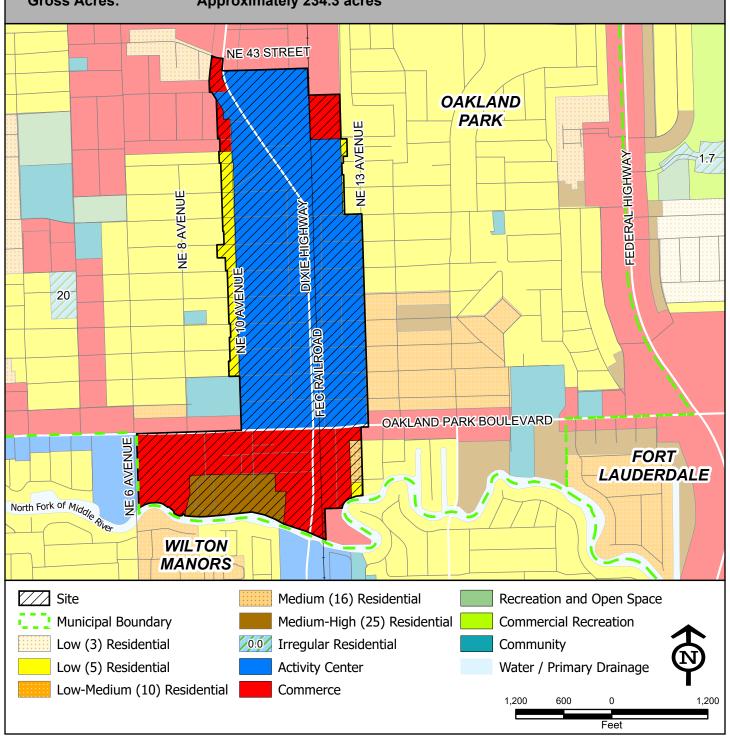

## BROWARDNEXT - BROWARD COUNTY LAND USE PLAN FUTURE LAND USE DESIGNATIONS AMENDMENT PC 21-7

Current Land Uses: 148.2 acres of Activity Center, 60.4 acres of Commerce, 10.3 acres of

Low (5) Residential, 1.7 acres of Medium (16) Residential and 13.7 acres

of Medium-High (25) Residential

**Proposed Land Use:** Activity Center

Gross Acres: Approximately 234.3 acres

### **INTRODUCTION AND APPLICANT'S RATIONALE**

I. <u>Municipality:</u> Oakland Park

II. <u>County Commission District:</u> District 4

III. <u>Site Characteristics</u>

A. Size: Approximately 234.3 acres

B. Location: In Sections 23 and 26, Township 49 South, Range 42

East; generally located south of Northeast 43 Street, north of the North Fork of Middle River, west of Northeast 13 Avenue and east of Northeast 6

Avenue/Northeast 8 Avenue.

C. Existing Uses: Single- and multi-family residential, warehouse,

retail, municipal complex, post office, park and

vacant

### IV. Broward County Land Use Plan (BCLUP) Designations

A. Current Designations: 148.2 acres of Activity Center consisting of:

1,800 dwelling units consisting of:

80 single-family homes

120 duplexes 700 villas

500 townhomes

400 garden apartments

400,000 square feet of commercial uses

125,000 square feet of office uses

100,000 square feet of community facility uses 200,000 square feet of employment center uses

5.47 acres minimum of recreation and open space uses

60.4 acres of Commerce

10.3 acres of Low (5) Residential (51 single-family dwelling units)

1.7 acres of Medium (16) Residential (27 garden apartments)

13.7 acres of Medium-High (25) Residential (342 garden apartments)

### IV. <u>Broward County Land Use Plan (BCLUP) Designations (continued)</u>

B. Proposed Designation: Activity Center consisting of:

2,720 multi-family dwelling units

1,000,000 square feet of commercial uses 356,000 square feet of industrial uses 125,000 square feet of office uses

100,000 square feet of community facility uses 200,000 square feet of employment center uses 12.0 acres minimum of recreation and open space

uses

C. Estimated Net Effect: Addition of 500 dwelling units [2,220 dwelling units

currently permitted by the BCLUP]

Addition of 162,000 square feet of commercial uses Addition of 190,000 square feet of industrial uses Maintain 125,000 square feet of office uses

Maintain 100,000 square feet of community facility

uses

Maintain 200,000 square feet of employment

center uses

**Addition** of 6.53 acres of open space recreation

### V. <u>Existing Uses and BCLUP Designations Adjacent to the Amendment Area</u>

A. Existing Uses: North: Warehouse

East: Warehouse, single-family and multi-family

residential and retail

South: North Fork of Middle River, single-family and

multi-family residential and retail

West: Retail, educational facility, single-family and

multi-family residential and warehouse

B. Planned Uses: North: Commerce

East: Commerce, Low (5) Residential and Low-

Medium (10) Residential

South: Water/Primary Drainage, Commerce, Activity

Center, Low (5) Residential and Low-Medium

(10) Residential

West: Activity Center, Commerce, Community, Low

(5) Residential and Medium (16) Residential