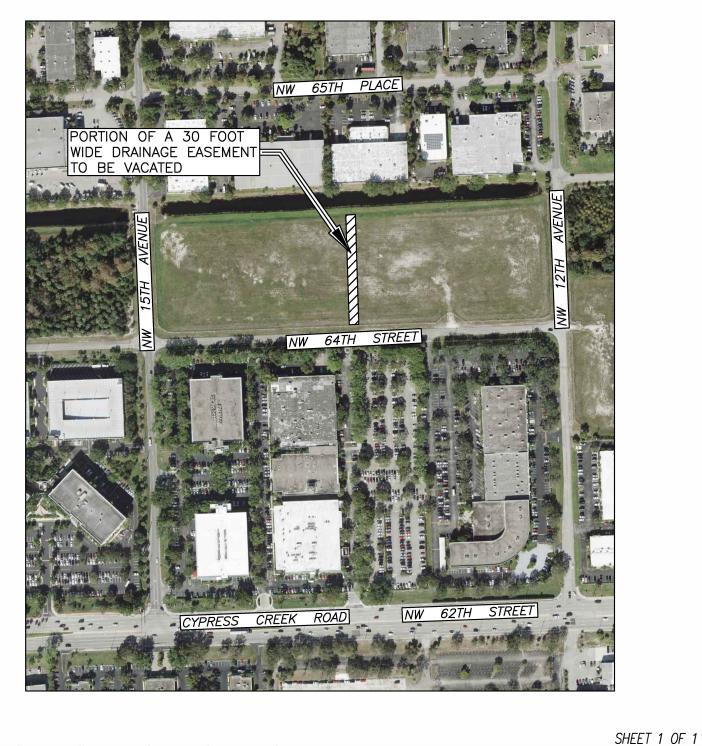

## LOCATION MAP

Exhibit 4

 PROJECT:
 2020-V-03

 PETITIONER:
 CITY OF FORT LAUDERDALE

 TO:
 BROWARD COUNTY

 MUNICIPALITY:
 CITY OF FORT LAUDERDALE

 COMMISSION
 DISTRICT:

 SECTION
 9, TOWNSHIP

 49 SOUTH, RANGE
 42 EAST

|   | Scale:<br>Not To Scale | Drawn by:<br>JAT | Date:<br>12-28-20 | Checked by:<br>CAD | Date:<br>12—28—20 | E:\RW\Location Maps |   | Location:<br>Is and Easements\2020– | -V–03.dwg |
|---|------------------------|------------------|-------------------|--------------------|-------------------|---------------------|---|-------------------------------------|-----------|
| ĺ | BROWA                  | ARD C            | OUNTY             | ' HIGH             | IWAY (            | CONSTRUCTION        | & | ENGINEERING                         | DIVISION  |