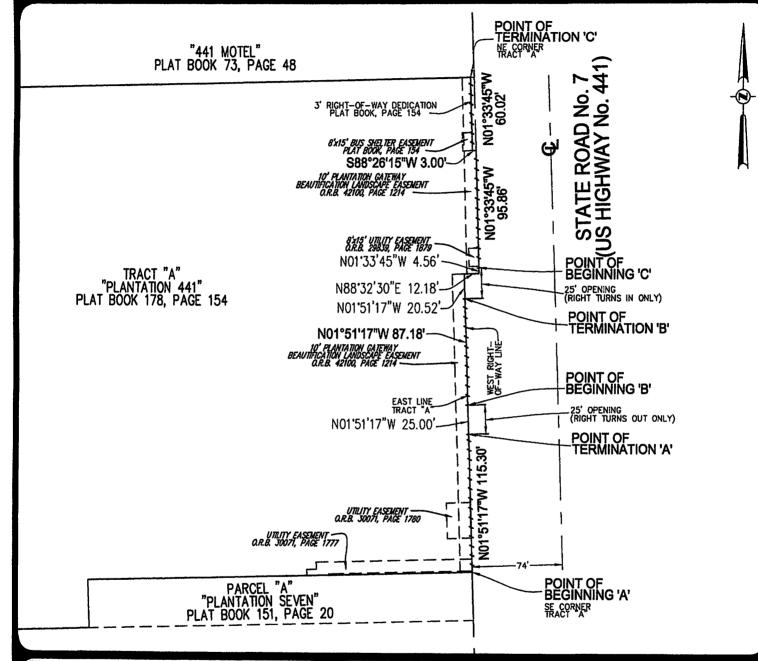

#### LEGAL DESCRIPTION:

A PORTION OF THE EAST BOUNDARY OF TRACT "A", ALSO BEING THE WEST RIGHT-OF-WAY LINE OF STATE ROAD NO. 7 (US HIGHWAY No. 441), "PLANTATION 441", ACCORDING TO THE PLAT THEREOF AS RECORDED IN PLAT BOOK 178, PAGE 154, OF THE PUBLIC RECORDS OF BROWARD COUNTY, FLORIDA, BEING MORE PARTICULARLY DESCRIBED AS FOLLOWS:

BEGINNING AT THE SOUTHEAST CORNER OF SAID TRACT "A", SAID POINT LYING ON SAID WEST RIGHT-OF-WAY LINE: THENCE NORTH 01°51'17" WEST, THIS AND THE FOLLOWING NINE (9) COURSES BEING ALONG SAID EAST LINE AND SAID WEST RIGHT-OF-WAY LINE, 115.30 FEET TO POINT OF TERMINATION 'A'; THENCE CONTINUE NORTH 01°51'17" WEST 25.00 FEET TO POINT OF BEGINNING 'B': THENCE CONTINUE NORTH 01°51'17" WEST 87.18 FEET TO POINT OF TERMINATION 'B'; THENCE CONTINUE NORTH 01°51'17" WEST 20.52 FEET; THENCE NORTH 88'32'30" EAST 12.18 FEET; THENCE NORTH 01'33'45" WEST 4.56 FEET TO POINT OF BEGINNING 'C': THENCE CONTINUE NORTH 01°33'45" WEST 95.86 FEET: THENCE SOUTH 88°26'15" WEST 3.00 FEET; THENCE NORTH 01°33'45" WEST 60.02 FEET TO POINT OF TERMINATION 'C', BEING THE NORTHEAST CORNER OF SAID TRACT "A".

SAID LANDS SITUATE, LYING & BEING IN THE CITY OF PLANTATION, BROWARD COUNTY, FLORIDA.

#### NOTES:

- 1) BEARINGS ARE BASED ON THE WEST LINE OF TRACT "A", BEING NO1°51'17"E.
- 2) THIS IS NOT A SKETCH OF SURVEY & DOES NOT REPRESENT A FIELD SURVEY.
- 3) THIS SKETCH IS NOT VALID WITHOUT THE SIGNATURE & ORIGINAL RAISED SEAL OF A FLORIDA LICENSED SURVEYOR & MAPPER.

FILE: SAGESTONE PARTNERS, LLC

SCALE: N/A

DRAWN: L.S.

**ORDER NO.: 65165B** 

DATE: 11/7/18

PROPOSED NON-VEHICULAR ACCESS LINE

PLANTATION, BROWARD COUNTY, FLORIDA

FOR: PALMS OF PLANTATION