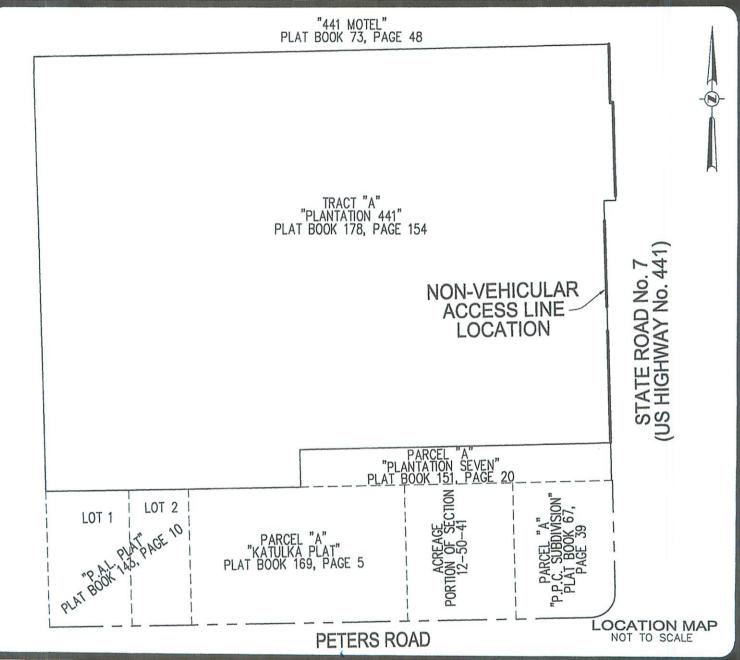

The existing NVAL runs along the entire length of the East plat limit except for a 50' opening approximately 143' from the North plat limit. The proposed NVAL runs along the entire East plat limit except for a 25' opening approximately 156' from the North plat limit and a second 25' opening approximately 115' from the South plat limit. See Exhibits A and B.

#### LEGAL DESCRIPTION:

A PORTION OF THE EAST BOUNDARY OF TRACT "A", ALSO BEING THE WEST RIGHT-OF-WAY LINE OF STATE ROAD NO. 7 (US HIGHWAY No. 441), "PLANTATION 441", ACCORDING TO THE PLAT THEREOF AS RECORDED IN PLAT BOOK 178, PAGE 154, OF THE PUBLIC RECORDS OF BROWARD COUNTY, FLORIDA, BEING MORE PARTICULARLY DESCRIBED AS FOLLOWS:

BEGINNING AT THE SOUTHEAST CORNER OF SAID TRACT "A", SAID POINT LYING ON SAID WEST RIGHT-OF-WAY LINE; THENCE NORTH O1°51'17" WEST, THIS AND THE FOLLOWING SIX (6) COURSES BEING ALONG SAID EAST LINE AND SAID WEST RIGHT-OF-WAY LINE, 215.48 FEET TO POINT OF TERMINATION 'A'; THENCE CONTINUE NORTH 01°51'17" WEST 32.52 FEET; THENCE NORTH 88°32'30" EAST 12.18 FEET; THENCE NORTH 01°33'45" WEST 17.56 FEET TO NORTH 01°33'45" WEST 82.86 FEET; THENCE SOUTH 88°26'15" WEST 3.00 FEET; THENCE NORTH 01°33'45" WEST 60.02 FEET TO POINT OF TERMINATION 'B', BEING THE NORTHEAST CORNER OF SAID TRACT "A".

SAID LANDS SITUATE, LYING & BEING IN THE CITY OF PLANTATION, BROWARD COUNTY, FLORIDA.