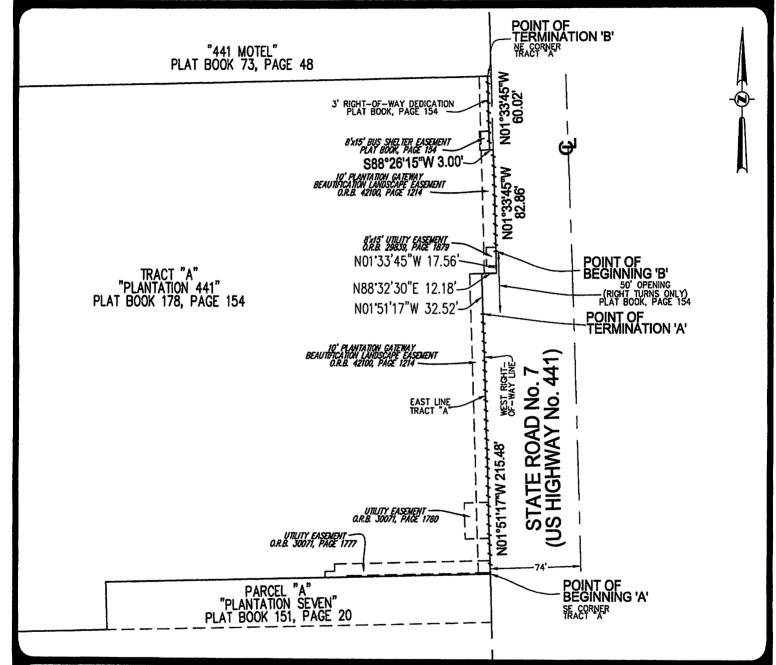

#### LEGAL DESCRIPTION:

A PORTION OF THE EAST BOUNDARY OF TRACT "A", ALSO BEING THE WEST RIGHT-OF-WAY LINE OF STATE ROAD NO. 7 (US HIGHWAY No. 441), "PLANTATION 441", ACCORDING TO THE PLAT THEREOF AS RECORDED IN PLAT BOOK 178, PAGE 154, OF THE PUBLIC RECORDS OF BROWARD COUNTY, FLORIDA, BEING MORE PARTICULARLY DESCRIBED AS FOLLOWS:

BEGINNING AT THE SOUTHEAST CORNER OF SAID TRACT "A", SAID POINT LYING ON SAID WEST RIGHT-OF-WAY LINE; THENCE NORTH O1°51'17" WEST, THIS AND THE FOLLOWING SIX (6) COURSES BEING ALONG SAID EAST LINE AND SAID WEST RIGHT-OF-WAY LINE, 215.48 FEET TO POINT OF TERMINATION 'A'; THENCE CONTINUE NORTH 01°51'17" WEST 32.52 FEET; THENCE NORTH 88°32'30" EAST 12.18 FEET; THENCE NORTH 01°33'45" WEST 17.56 FEET TO NORTH 01°33'45" WEST 82.86 FEET; THENCE SOUTH 88°26'15" WEST 3.00 FEET; THENCE NORTH 01°33'45" WEST 60.02 FEET TO POINT OF TERMINATION 'B', BEING THE NORTHEAST CORNER OF SAID TRACT "A".

SAID LANDS SITUATE, LYING & BEING IN THE CITY OF PLANTATION, BROWARD COUNTY, FLORIDA.

SCALE: 1"=80'

DRAWN: L.S.

**ORDER NO.: 65165A** 

**DATE: 11/7/18** 

**EXISTING NON-VEHICULAR ACCESS LINE** 

PLANTATION, BROWARD COUNTY, FLORIDA

FOR: PALMS OF PLANTATION

SHEET 3 OF 3

THIS DOCUMENT IS NEITHER FULL NOR COMPLETE WITHOUT SHEETS 1 THRU 3, INCLUSIVE

LEGEND:

-/--/-NON-VEHICULAR ACCESS LINE

0.R.B. OFFICIAL RECORDS BOOK