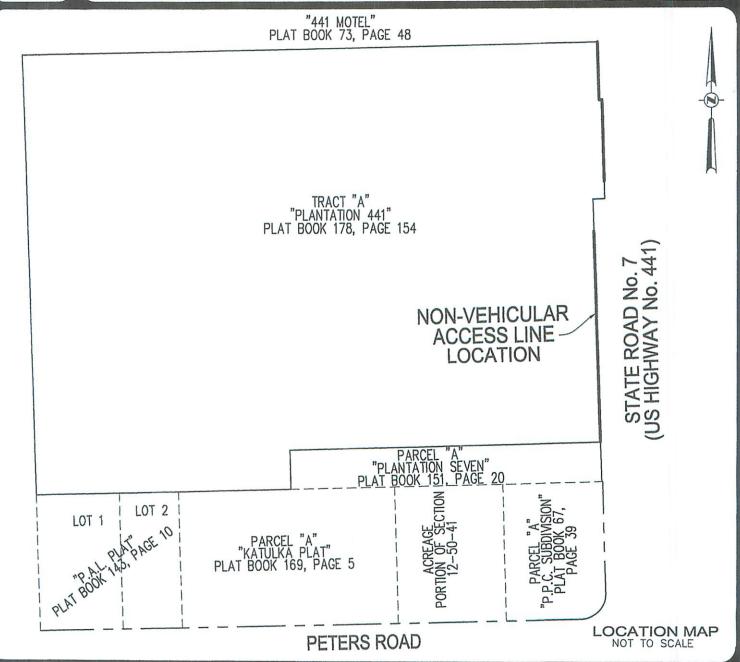

#### LEGAL DESCRIPTION:

A PORTION OF THE EAST BOUNDARY OF TRACT "A", ALSO BEING THE WEST RIGHT-OF-WAY LINE OF STATE ROAD NO. 7 (US HIGHWAY No. 441), "PLANTATION 441", ACCORDING TO THE PLAT THEREOF AS RECORDED IN PLAT BOOK 178, PAGE 154, OF THE PUBLIC RECORDS OF BROWARD COUNTY, FLORIDA, BEING MORE PARTICULARLY DESCRIBED AS FOLLOWS:

BEGINNING AT THE SOUTHEAST CORNER OF SAID TRACT "A", SAID POINT LYING ON SAID WEST RIGHT-OF-WAY LINE; THENCE NORTH O1°51'17" WEST, THIS AND THE FOLLOWING SIX (6) COURSES BEING ALONG SAID EAST LINE AND SAID WEST RIGHT-OF-WAY LINE, 215.48 FEET TO POINT OF TERMINATION 'A'; THENCE CONTINUE NORTH 01°51'17" WEST 32.52 FEET; THENCE NORTH 88°32'30" EAST 12.18 FEET; THENCE NORTH 01°33'45" WEST 17.56 FEET TO NORTH 01°33'45" WEST 82.86 FEET; THENCE SOUTH 88°26'15" WEST 3.00 FEET; THENCE NORTH 01°33'45" WEST 60.02 FEET TO POINT OF TERMINATION 'B', BEING THE NORTHEAST CORNER OF SAID TRACT "A".

SAID LANDS SITUATE, LYING & BEING IN THE CITY OF PLANTATION, BROWARD COUNTY, FLORIDA.

FILE: SAGESTONE PARTNERS, LLC

SCALE: N/A DR

DRAWN: L.S.

ORDER NO.: 65165A

DATE: 11/7/18

EXISTING NON-VEHICULAR ACCESS LINE

PLANTATION, BROWARD COUNTY, FLORIDA

FOR: PALMS OF PLANTATION

SHEET 1 OF 3

THIS DOCUMENT IS NEITHER FULL NOR COMPLETE WITHOUT SHEETS 1 THRU 3,

INCLUSIVE

JOHN F. PULICE, PROFESSIONAL SURVEYOR & MAPPER LS2691 BETH BURNS, PROFESSIONAL SURVEYOR & MAPPER LS6136

PLS

SKETCH & LEGAL DESCRIPTION