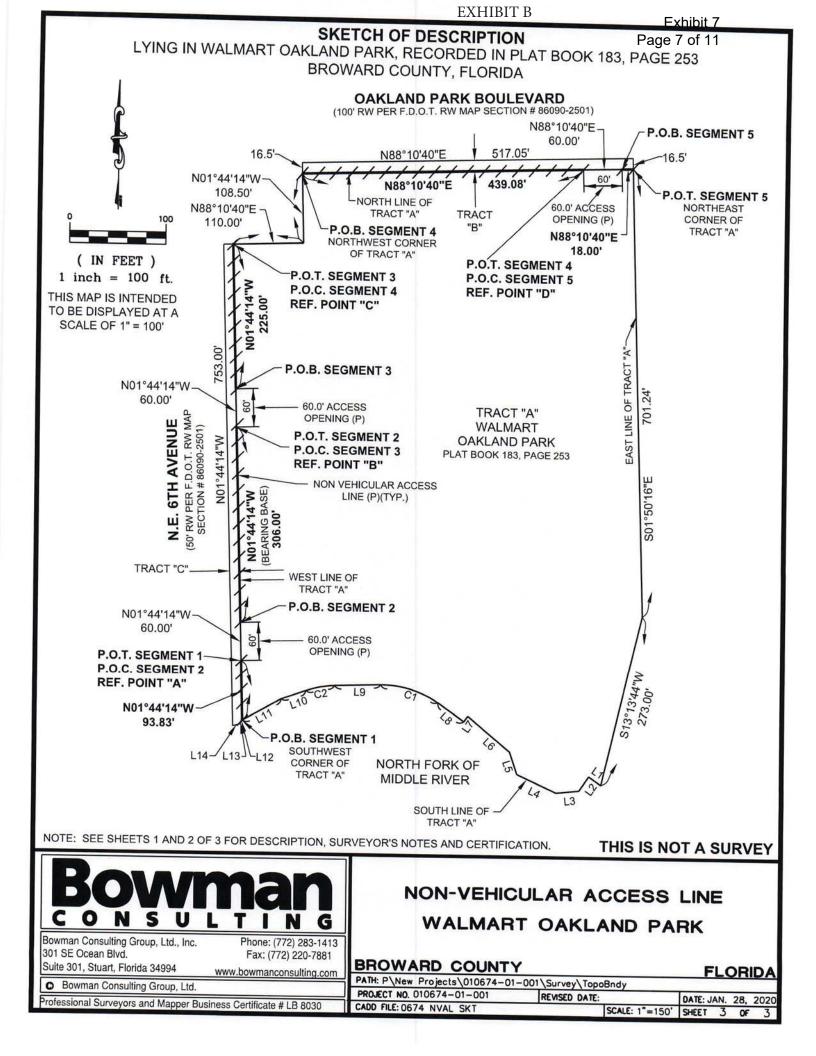

### Page 9 of 11 LEGAL DESCRIPTION TO ACCOMPANY SKETCH LYING IN WALMART OAKLAND PARK, RECORDED IN PLAT BOOK 183, PAGE 253 **BROWARD COUNTY, FLORIDA**

### LEGAL DESCRIPTION:

A NON-VEHICULAR ACCESS LINE BEING A PORTION OF TRACT "A", WALMART OAKLAND PARK, AS RECORDED IN PLAT BOOK 183, PAGE 253 OF THE PUBLIC RECORDS OF BROWARD COUNTY, FLORIDA, BEING MORE PARTICULARLY DESCRIBED AS FOLLOWS:

### SEGMENT 1

BEGIN AT THE SOUTHWEST CORNER OF SAID TRACT "A"; THENCE NORTH 01°44'14" WEST ALONG THE WEST LINE OF SAID TRACT "A", A DISTANCE OF 181.50 FEET TO THE POINT OF TERMINATION OF SAID SEGMENT 1, HEREAFTER REFERRED TO AS REFERENCE POINT "A".

### **SEGMENT 2**

COMMENCE AT THE AFOREMENTIONED REFERENCE POINT "A" AND CONTINUE NORTH 01°44'14" WEST ALONG SAID WEST LINE OF TRACT "A", A DISTANCE OF 60.00 FEET TO THE POINT OF BEGINNING OF SEGMENT 2; THENCE CONTINUE NORTH 01°44'14" WEST ALONG SAID WEST LINE OF TRACT "A", A DISTANCE OF 325.62 FEET TO THE POINT OF TERMINATION OF SAID SEGMENT 2. HEREAFTER REFERRED TO AS REFERENCE POINT "B".

### **SEGMENT 3**

COMMENCE AT THE AFOREMENTIONED REFERENCE POINT "B" AND CONTINUE NORTH 01°44'14" WEST ALONG SAID WEST LINE OF TRACT "A", A DISTANCE OF 60.00 FEET TO THE POINT OF BEGINNING OF SEGMENT 3: THENCE CONTINUE NORTH 01°44'14" WEST ALONG SAID WEST LINE OF TRACT "A", A DISTANCE OF 117.72 FEET TO THE POINT OF TERMINATION OF SAID SEGMENT 3, HEREAFTER REFERRED TO AS REFERENCE POINT "C".

### **SEGMENT 4**

COMMENCE AT THE AFOREMENTIONED REFERENCE POINT "C";

THENCE NORTH 88°10'40" EAST, A DISTANCE OF 110.00 FEET;

THENCE NORTH 01°44'14" WEST, A DISTANCE OF 108.50 FEET TO THE NORTHWEST CORNER OF SAID TRACT "A" AND THE **POINT OF BEGINNING** OF SEGMENT 4;

THENCE NORTH 88°10'40" EAST ALONG THE NORTH LINE OF SAID TRACT "A", A DISTANCE OF 436.08 FEET TO THE POINT OF TERMINATION OF SAID SEGMENT 4, HEREAFTER REFERRED TO AS REFERENCE POINT "D".

TOGETHER WITH:

### **SEGMENT 5**

COMMENCE AT THE AFOREMENTIONED REFERENCE POINT "D";

THENCE CONTINUE NORTH 88°10'40" EAST ALONG SAID NORTH LINE OF SAID TRACT "A", A DISTANCE OF 60.00 FEET TO THE **POINT OF BEGINNING** OF SEGMENT 5;

THENCE CONTINUE NORTH 88°10'40" EAST ALONG SAID NORTH LINE OF TRACT "A", A DISTANCE OF 21.00 FEET TO THE NORTHEAST CORNER OF SAID TRACT "A" AND THE POINT OF TERMINATION OF SAID SEGMENT 5.

| LINE TABLE |               |        |  |  |  |
|------------|---------------|--------|--|--|--|
| LINE #     | BEARING       | LENGTH |  |  |  |
| L1         | N 55°05'37" W | 23.26' |  |  |  |
| L2         | S 33°36'13" W | 27.19' |  |  |  |
| L3         | S 84°18'01" W | 35.84' |  |  |  |
| L4         | N 65°33'55" W | 67.59' |  |  |  |
| L5         | N 18°19'54" W | 37.03' |  |  |  |
| L6         | N 50°14'13" W | 85.20' |  |  |  |
| L7         | S 36°27'41" W | 10.31' |  |  |  |
| L8         | N 54°50'29" W | 49.68' |  |  |  |
| L9         | S 88°15'00" W | 71.94' |  |  |  |
| L10        | S 70°21'45" W | 40.86' |  |  |  |
| L11        | S 60°51'39" W | 69.24' |  |  |  |
| L12        | S 60°51'39" W | 2.08   |  |  |  |
| L13        | S18°05'37"W   | 4.75'  |  |  |  |
| L14        | S 74°46'23"W  | 11.87' |  |  |  |