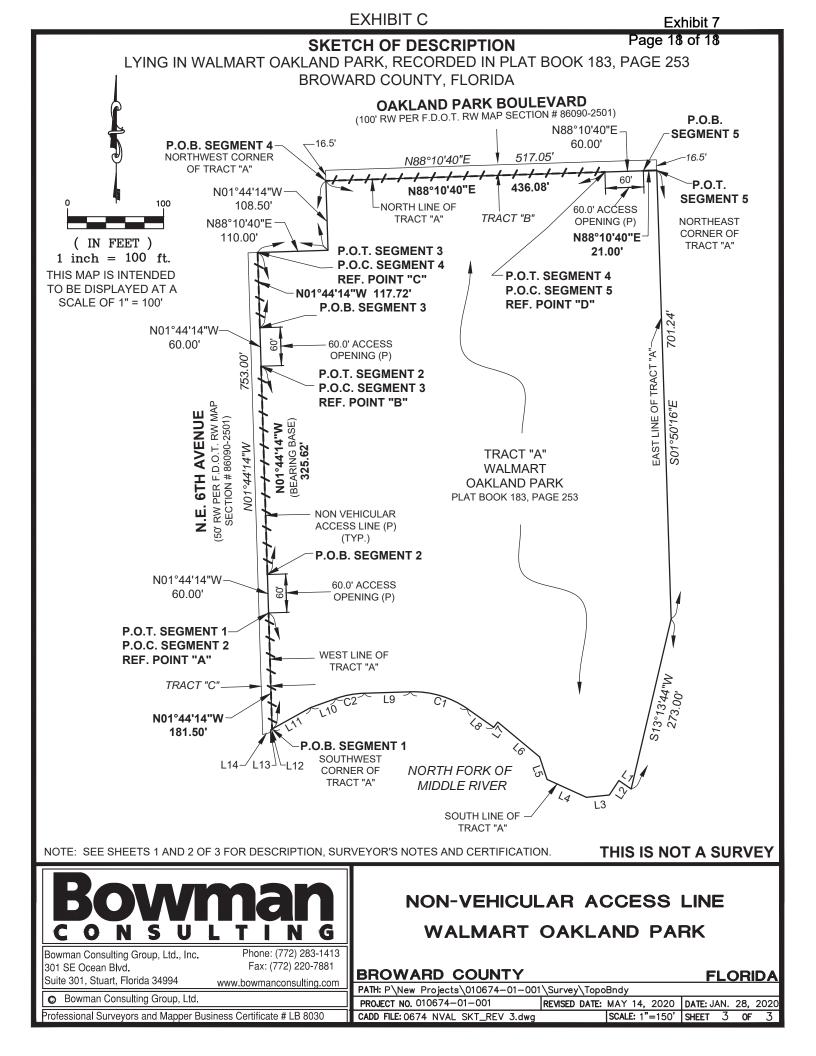

# Exhibit "B"

**Proposed Non-Vehicular Access Lines** 

Exhibit 7

### Page 9 of 11 LEGAL DESCRIPTION TO ACCOMPANY SKETCH LYING IN WALMART OAKLAND PARK, RECORDED IN PLAT BOOK 183, PAGE 253 **BROWARD COUNTY, FLORIDA**

### LEGAL DESCRIPTION:

A NON-VEHICULAR ACCESS LINE BEING A PORTION OF TRACT "A", WALMART OAKLAND PARK, AS RECORDED IN PLAT BOOK 183, PAGE 253 OF THE PUBLIC RECORDS OF BROWARD COUNTY, FLORIDA, BEING MORE PARTICULARLY DESCRIBED AS FOLLOWS:

### SEGMENT 1

BEGIN AT THE SOUTHWEST CORNER OF SAID TRACT "A"; THENCE NORTH 01°44'14" WEST ALONG THE WEST LINE OF SAID TRACT "A", A DISTANCE OF 181.50 FEET TO THE POINT OF TERMINATION OF SAID SEGMENT 1, HEREAFTER REFERRED TO AS REFERENCE POINT "A".

TOGETHER WITH:

### **SEGMENT 2**

COMMENCE AT THE AFOREMENTIONED REFERENCE POINT "A" AND CONTINUE NORTH 01°44'14" WEST ALONG SAID WEST LINE OF TRACT "A", A DISTANCE OF 60.00 FEET TO THE POINT OF BEGINNING OF SEGMENT 2; THENCE CONTINUE NORTH 01°44'14" WEST ALONG SAID WEST LINE OF TRACT "A", A DISTANCE OF 325.62 FEET TO THE POINT OF TERMINATION OF SAID SEGMENT 2. HEREAFTER REFERRED TO AS REFERENCE POINT "B".

### **SEGMENT 3**

COMMENCE AT THE AFOREMENTIONED REFERENCE POINT "B" AND CONTINUE NORTH 01°44'14" WEST ALONG SAID WEST LINE OF TRACT "A", A DISTANCE OF 60.00 FEET TO THE POINT OF BEGINNING OF SEGMENT 3: THENCE CONTINUE NORTH 01°44'14" WEST ALONG SAID WEST LINE OF TRACT "A", A DISTANCE OF 117.72 FEET TO THE POINT OF TERMINATION OF SAID SEGMENT 3, HEREAFTER REFERRED TO AS REFERENCE POINT "C".

TOGETHER WITH:

(CONTINUED ON SHEET 2)

# LEGAL DESCRIPTION TO ACCOMPANY SKETCH LYING IN WALMART OAKLAND PARK, RECORDED IN PLAT BOOK 183, PAGE 253 BROWARD COUNTY, FLORIDA

### LEGAL DESCRIPTION: (CONTINUED)

### **SEGMENT 4**

COMMENCE AT THE AFOREMENTIONED REFERENCE POINT "C";

THENCE NORTH 88°10'40" EAST, A DISTANCE OF 110.00 FEET;

THENCE NORTH 01°44'14" WEST, A DISTANCE OF 108.50 FEET TO THE NORTHWEST CORNER OF SAID TRACT "A" AND THE **POINT OF BEGINNING** OF SEGMENT 4;

THENCE NORTH 88°10'40" EAST ALONG THE NORTH LINE OF SAID TRACT "A", A DISTANCE OF 436.08 FEET TO THE POINT OF TERMINATION OF SAID SEGMENT 4, HEREAFTER REFERRED TO AS REFERENCE POINT "D".

TOGETHER WITH:

### **SEGMENT 5**

COMMENCE AT THE AFOREMENTIONED REFERENCE POINT "D";

THENCE CONTINUE NORTH 88°10'40" EAST ALONG SAID NORTH LINE OF SAID TRACT "A", A DISTANCE OF 60.00 FEET TO THE **POINT OF BEGINNING** OF SEGMENT 5;

THENCE CONTINUE NORTH 88°10'40" EAST ALONG SAID NORTH LINE OF TRACT "A", A DISTANCE OF 21.00 FEET TO THE NORTHEAST CORNER OF SAID TRACT "A" AND THE POINT OF TERMINATION OF SAID SEGMENT 5.

| LINE TABLE |               |        |  |  |  |
|------------|---------------|--------|--|--|--|
| LINE #     | BEARING       | LENGTH |  |  |  |
| L1         | N 55°05'37" W | 23.26' |  |  |  |
| L2         | S 33°36'13" W | 27.19' |  |  |  |
| L3         | S 84°18'01" W | 35.84' |  |  |  |
| L4         | N 65°33'55" W | 67.59' |  |  |  |
| L5         | N 18°19'54" W | 37.03' |  |  |  |
| L6         | N 50°14'13" W | 85.20' |  |  |  |
| L7         | S 36°27'41" W | 10.31' |  |  |  |
| L8         | N 54°50'29" W | 49.68' |  |  |  |
| L9         | S 88°15'00" W | 71.94' |  |  |  |
| L10        | S 70°21'45" W | 40.86' |  |  |  |
| L11        | S 60°51'39" W | 69.24' |  |  |  |
| L12        | S 60°51'39" W | 2.08   |  |  |  |
| L13        | S18°05'37"W   | 4.75'  |  |  |  |
| L14        | S 74°46'23"W  | 11.87' |  |  |  |

#### **CURVE TABLE** CHORD CHORD CURVE # RADIUS DELTA LENGTH BEARING LENGTH 36°54'31" C1 148 00' 95 34' N 73°17'45" W 93.70' C2 147 59 17°53'15" 46 08' S 79°18'22" W 45.89

NOTE: SEE SHEET 3 OF 3 FOR SKETCH OF DESCRIPTION.

DESCRIPTION NOT VALID UNLESS ACCOMPANIED WITH SKETCH OF DESCRIPTION AS SHOWN ON SHEET 3 OF 3 OF THIS DOCUMENT.