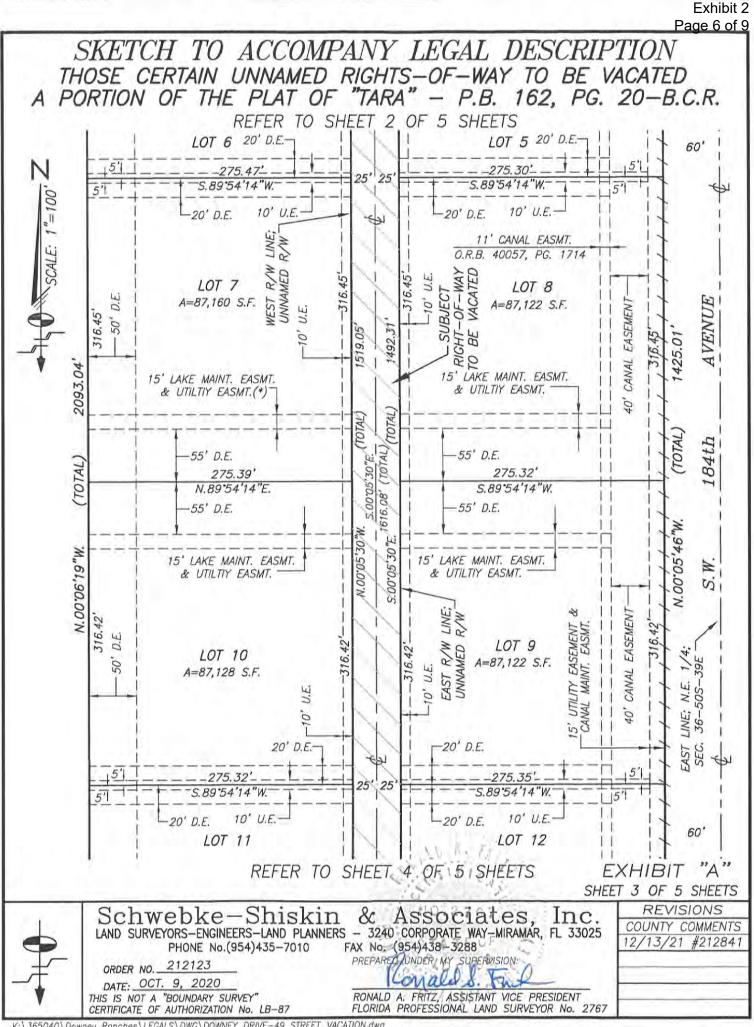

BEGIN AT THE NORTHEAST CORNER OF LOT 6, AS SHOWN ON THE SAID PLAT OF "TARA"; THENCE NORTH OO DEGREES OS MINUTES 30 SECONDS WEST, ALONG THE WEST RIGHT-OF-WAY LINE OF SAID UNNAMED RIGHT-OF-WAY, FOR 53.28 FEET; THENCE NORTH 89 DEGREES 54 MINUTES 14 SECONDS EAST FOR 295.25 FEET; THENCE NORTH 44 DEGREES 54 MINUTES 14 SECONDS EAST FOR 42.46 FEET; SAID LAST DESCRIBED TWO COURSES BEING ALONG THE NORTH RIGHT-OF-WAY LINE OF SAID UNNAMED RIGHT-OF-WAY, AS SHOWN ON THE SAID PLAT OF "TARA"; THENCE SOUTH OO DEGREES 05 MINUTES 46 SECONDS EAST, ALONG THE SOUTHERLY EXTENSION OF THE MOST EASTERLY LINE OF TRACT "A", AS SHOWN ON THE SAID PLAT OF "TARA", FOR 110.05 FEET; THENCE NORTH 45 DEGREES 05 MINUTES 46 SECONDS WEST FOR 42.46 FEET; THENCE SOUTH 89 DEGREES 54 MINUTES 14 SECONDS WEST FOR 215.23 FEET; THENCE SOUTH 44 DEGREES 54 MINUTES 14 SECONDS WEST FOR 42.46 FEET; SAID LAST DESCRIBED THREE COURSES BEING ALONG THE SOUTH RIGHT-OF-WAY LINE OF SAID UNNAMED RIGHT-OF-WAY; THENCE SOUTH OO DEGREES 05 MINUTES 30 SECONDS EAST, ALONG THE EAST RIGHT-OF-WAY LINE OF SAID UNNAMED RIGHT-OF-WAY. FOR 1492.31 FEET TO A POINT OF CURVATURE; THENCE SOUTHEASTERLY, ALONG THE ARC OF SAID CIRCULAR CURVE TO THE LEFT, CONCAVE NORTHEASTERLY, HAVING A RADIUS OF 25.00 FEET AND A CENTRAL ANGLE OF 53 DEGREES 58 MINUTES 05 SECONDS FOR AN ARC DISTANCE OF 23.55 FEET TO A POINT OF REVERSE CURVATURE; THENCE SOUTHEASTERLY, SOUTHERLY, SOUTHWESTERLY, WESTERLY, NORTHWESTERLY, NORTHERLY AND NORTHEASTERLY, ALONG THE ARC OF SAID CIRCULAR CURVE TO THE RIGHT, CONCAVE NORTHERLY, HAVING A RADIUS OF 60.00 FEET AND A CENTRAL ANGLE OF 287 DEGREES 56 MINUTES 10 SECONDS FOR AN ARC DISTANCE OF 301.53 FEET TO A POINT OF REVERSE CURVATURE; THENCE NORTHEASTERLY, NORTHERLY AND NORTHWESTERLY, ALONG THE ARC OF A CIRCULAR CURVE TO THE LEFT, CONCAVE NORTHWEST, HAVING A RADIUS OF 25.00 FEET AND A CENTRAL ANGLE OF 53 DEGREES 58 MINUTES 05 SECONDS FOR AN ARC DISTANCE OF 23.55 FEET TO A POINT OF TANGENCY; SAID LAST DESCRIBED THREE COURSES BEING ALONG THE SOUTH RIGHT-OF-WAY LINE OF SAID UNNAMED RIGHT-OF-WAY; THENCE NORTH OO DEGREES OS MINUTES 30 SECONDS WEST, ALONG THE WEST LINE OF SAID UNNAMED RIGHT-OF-WAY, FOR 1519.05 FEET TO THE POINT OF BEGINNING; ALL LYING AND BEING IN THE NORTHEAST 1/4 OF SECTION 36, TOWNSHIP 50 SOUTH, RANGE 39 EAST, TOWN OF SOUTHWEST RANCHES. BROWARD COUNTY, FLORIDA.