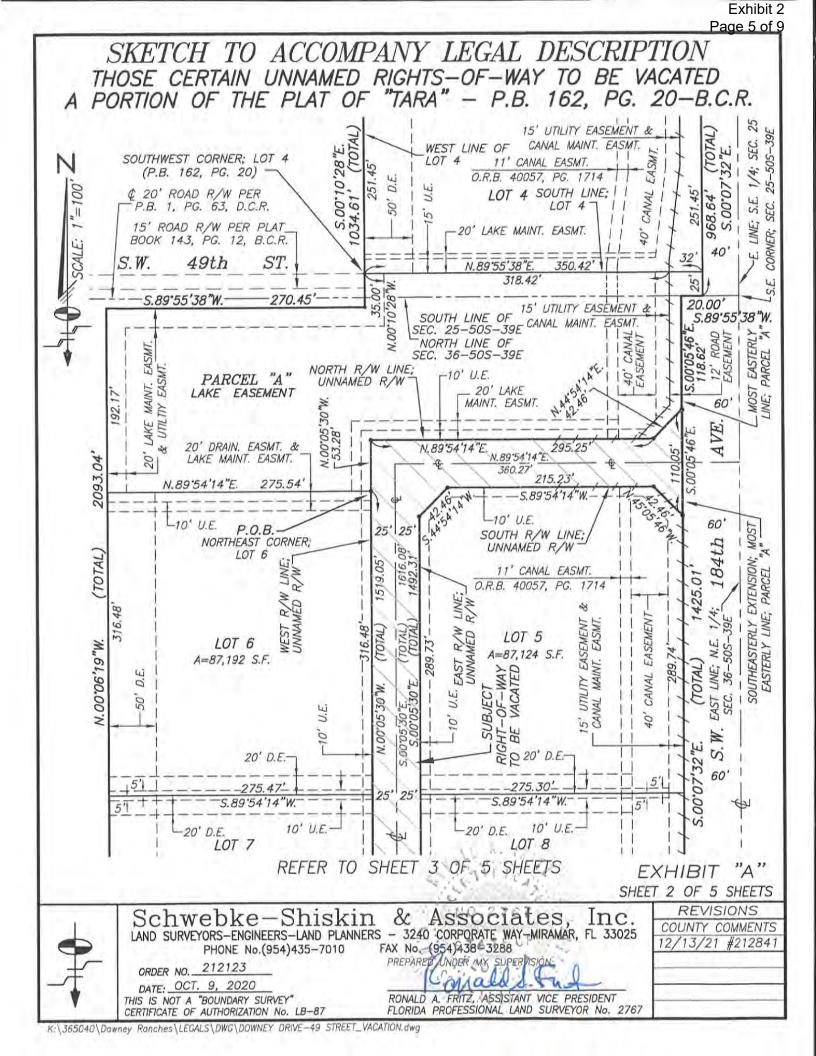

BEGIN AT THE NORTHEAST CORNER OF LOT 6, AS SHOWN ON THE SAID PLAT OF "TARA"; THENCE NORTH OO DEGREES OS MINUTES 30 SECONDS WEST, ALONG THE WEST RIGHT-OF-WAY LINE OF SAID UNNAMED RIGHT-OF-WAY, FOR 53.28 FEET; THENCE NORTH 89 DEGREES 54 MINUTES 14 SECONDS EAST FOR 295.25 FEET; THENCE NORTH 44 DEGREES 54 MINUTES 14 SECONDS EAST FOR 42.46 FEET; SAID LAST DESCRIBED TWO COURSES BEING ALONG THE NORTH RIGHT-OF-WAY LINE OF SAID UNNAMED RIGHT-OF-WAY, AS SHOWN ON THE SAID PLAT OF "TARA"; THENCE SOUTH OO DEGREES 05 MINUTES 46 SECONDS EAST, ALONG THE SOUTHERLY EXTENSION OF THE MOST EASTERLY LINE OF TRACT "A", AS SHOWN ON THE SAID PLAT OF "TARA", FOR 110.05 FEET; THENCE NORTH 45 DEGREES 05 MINUTES 46 SECONDS WEST FOR 42.46 FEET; THENCE SOUTH 89 DEGREES 54 MINUTES 14 SECONDS WEST FOR 215.23 FEET; THENCE SOUTH 44 DEGREES 54 MINUTES 14 SECONDS WEST FOR 42.46 FEET; SAID LAST DESCRIBED THREE COURSES BEING ALONG THE SOUTH RIGHT-OF-WAY LINE OF SAID UNNAMED RIGHT-OF-WAY; THENCE SOUTH OO DEGREES 05 MINUTES 30 SECONDS EAST, ALONG THE EAST RIGHT-OF-WAY LINE OF SAID UNNAMED RIGHT-OF-WAY. FOR 1492.31 FEET TO A POINT OF CURVATURE; THENCE SOUTHEASTERLY, ALONG THE ARC OF SAID CIRCULAR CURVE TO THE LEFT, CONCAVE NORTHEASTERLY, HAVING A RADIUS OF 25.00 FEET AND A CENTRAL ANGLE OF 53 DEGREES 58 MINUTES 05 SECONDS FOR AN ARC DISTANCE OF 23.55 FEET TO A POINT OF REVERSE CURVATURE; THENCE SOUTHEASTERLY, SOUTHERLY, SOUTHWESTERLY, WESTERLY, NORTHWESTERLY, NORTHERLY AND NORTHEASTERLY, ALONG THE ARC OF SAID CIRCULAR CURVE TO THE RIGHT, CONCAVE NORTHERLY, HAVING A RADIUS OF 60.00 FEET AND A CENTRAL ANGLE OF 287 DEGREES 56 MINUTES 10 SECONDS FOR AN ARC DISTANCE OF 301.53 FEET TO A POINT OF REVERSE CURVATURE; THENCE NORTHEASTERLY, NORTHERLY AND NORTHWESTERLY, ALONG THE ARC OF A CIRCULAR CURVE TO THE LEFT, CONCAVE NORTHWEST, HAVING A RADIUS OF 25.00 FEET AND A CENTRAL ANGLE OF 53 DEGREES 58 MINUTES 05 SECONDS FOR AN ARC DISTANCE OF 23.55 FEET TO A POINT OF TANGENCY; SAID LAST DESCRIBED THREE COURSES BEING ALONG THE SOUTH RIGHT-OF-WAY LINE OF SAID UNNAMED RIGHT-OF-WAY; THENCE NORTH OO DEGREES OS MINUTES 30 SECONDS WEST, ALONG THE WEST LINE OF SAID UNNAMED RIGHT-OF-WAY, FOR 1519.05 FEET TO THE POINT OF BEGINNING; ALL LYING AND BEING IN THE NORTHEAST 1/4 OF SECTION 36, TOWNSHIP 50 SOUTH, RANGE 39 EAST, TOWN OF SOUTHWEST RANCHES. BROWARD COUNTY, FLORIDA.