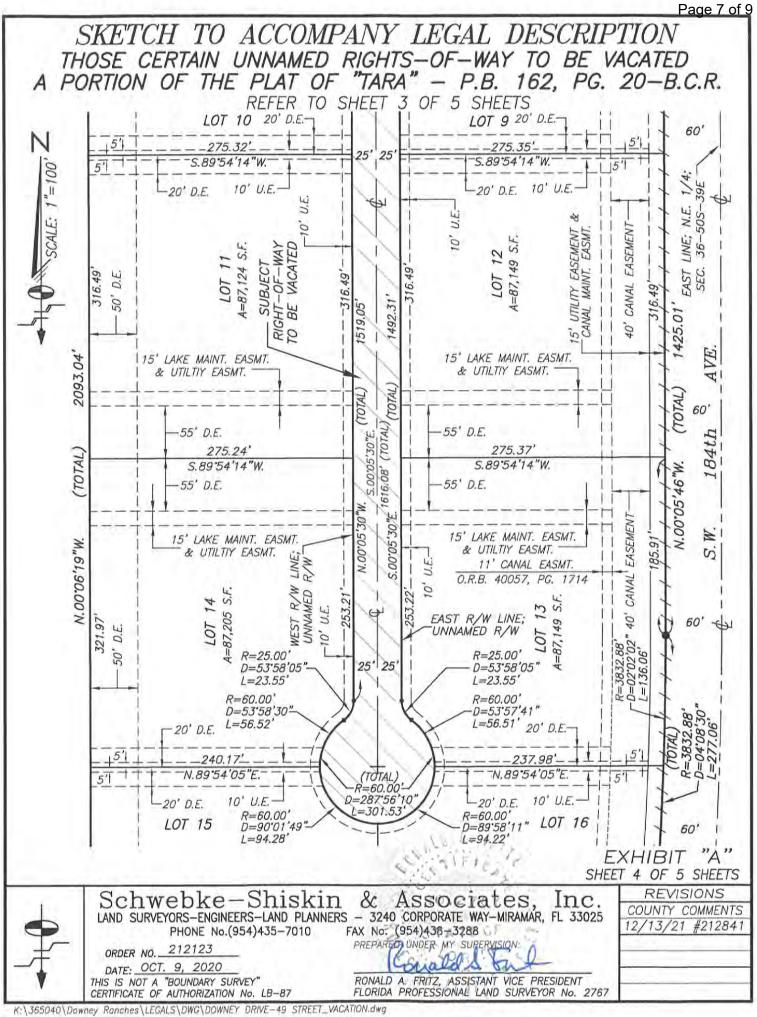

BEGIN AT THE NORTHEAST CORNER OF LOT 6, AS SHOWN ON THE SAID PLAT OF "TARA"; THENCE NORTH OO DEGREES OS MINUTES 30 SECONDS WEST, ALONG THE WEST RIGHT-OF-WAY LINE OF SAID UNNAMED RIGHT-OF-WAY, FOR 53.28 FEET; THENCE NORTH 89 DEGREES 54 MINUTES 14 SECONDS EAST FOR 295.25 FEET; THENCE NORTH 44 DEGREES 54 MINUTES 14 SECONDS EAST FOR 42.46 FEET; SAID LAST DESCRIBED TWO COURSES BEING ALONG THE NORTH RIGHT-OF-WAY LINE OF SAID UNNAMED RIGHT-OF-WAY, AS SHOWN ON THE SAID PLAT OF "TARA"; THENCE SOUTH OO DEGREES 05 MINUTES 46 SECONDS EAST, ALONG THE SOUTHERLY EXTENSION OF THE MOST EASTERLY LINE OF TRACT "A", AS SHOWN ON THE SAID PLAT OF "TARA", FOR 110.05 FEET; THENCE NORTH 45 DEGREES 05 MINUTES 46 SECONDS WEST FOR 42.46 FEET; THENCE SOUTH 89 DEGREES 54 MINUTES 14 SECONDS WEST FOR 215.23 FEET; THENCE SOUTH 44 DEGREES 54 MINUTES 14 SECONDS WEST FOR 42.46 FEET; SAID LAST DESCRIBED THREE COURSES BEING ALONG THE SOUTH RIGHT-OF-WAY LINE OF SAID UNNAMED RIGHT-OF-WAY; THENCE SOUTH OO DEGREES 05 MINUTES 30 SECONDS EAST, ALONG THE EAST RIGHT-OF-WAY LINE OF SAID UNNAMED RIGHT-OF-WAY. FOR 1492.31 FEET TO A POINT OF CURVATURE; THENCE SOUTHEASTERLY, ALONG THE ARC OF SAID CIRCULAR CURVE TO THE LEFT, CONCAVE NORTHEASTERLY, HAVING A RADIUS OF 25.00 FEET AND A CENTRAL ANGLE OF 53 DEGREES 58 MINUTES 05 SECONDS FOR AN ARC DISTANCE OF 23.55 FEET TO A POINT OF REVERSE CURVATURE; THENCE SOUTHEASTERLY, SOUTHERLY, SOUTHWESTERLY, WESTERLY, NORTHWESTERLY, NORTHERLY AND NORTHEASTERLY, ALONG THE ARC OF SAID CIRCULAR CURVE TO THE RIGHT, CONCAVE NORTHERLY, HAVING A RADIUS OF 60.00 FEET AND A CENTRAL ANGLE OF 287 DEGREES 56 MINUTES 10 SECONDS FOR AN ARC DISTANCE OF 301.53 FEET TO A POINT OF REVERSE CURVATURE; THENCE NORTHEASTERLY, NORTHERLY AND NORTHWESTERLY, ALONG THE ARC OF A CIRCULAR CURVE TO THE LEFT, CONCAVE NORTHWEST, HAVING A RADIUS OF 25.00 FEET AND A CENTRAL ANGLE OF 53 DEGREES 58 MINUTES 05 SECONDS FOR AN ARC DISTANCE OF 23.55 FEET TO A POINT OF TANGENCY; SAID LAST DESCRIBED THREE COURSES BEING ALONG THE SOUTH RIGHT-OF-WAY LINE OF SAID UNNAMED RIGHT-OF-WAY; THENCE NORTH OO DEGREES OS MINUTES 30 SECONDS WEST, ALONG THE WEST LINE OF SAID UNNAMED RIGHT-OF-WAY, FOR 1519.05 FEET TO THE POINT OF BEGINNING; ALL LYING AND BEING IN THE NORTHEAST 1/4 OF SECTION 36, TOWNSHIP 50 SOUTH, RANGE 39 EAST, TOWN OF SOUTHWEST RANCHES. BROWARD COUNTY, FLORIDA.

## SURVEYOR'S NOTES:

- 1) BEARINGS AS SHOWN HEREON REFER TO AN ASSUMED BEARING OF SOUTH 88 DEGREES 07 MINUTES 42 SECONDS WEST ALONG THE CENTER LINE OF GRIFFIN ROAD AS SHOWN ON THE HEREIN REFERENCED PLAT OF "TARA".
- 2) THE LEGAL DESCRIPTION AS SHOWN HEREON WAS PREPARED BY THIS FIRM.
- 3) ORDERED BY: AKAI ESTATES LLC
- 4) AUTHENTIC COPIES OF THIS SKETCH AND LEGAL DESCRIPTION MUST BEAR THE ORIGINAL SIGNATURE AND SEAL OF THE ATTESTING FLORIDA LICENSED SURVEYOR AND MAPPER.
- 5) THE AREA CONTAINED WITHIN THE LIMITS OF THE HEREIN DESCRIBED RIGHT-OF-WAY IS 105,626 SQUARE FEET, MORE OR LESS (2.425 ACRES, MORE OR LESS).