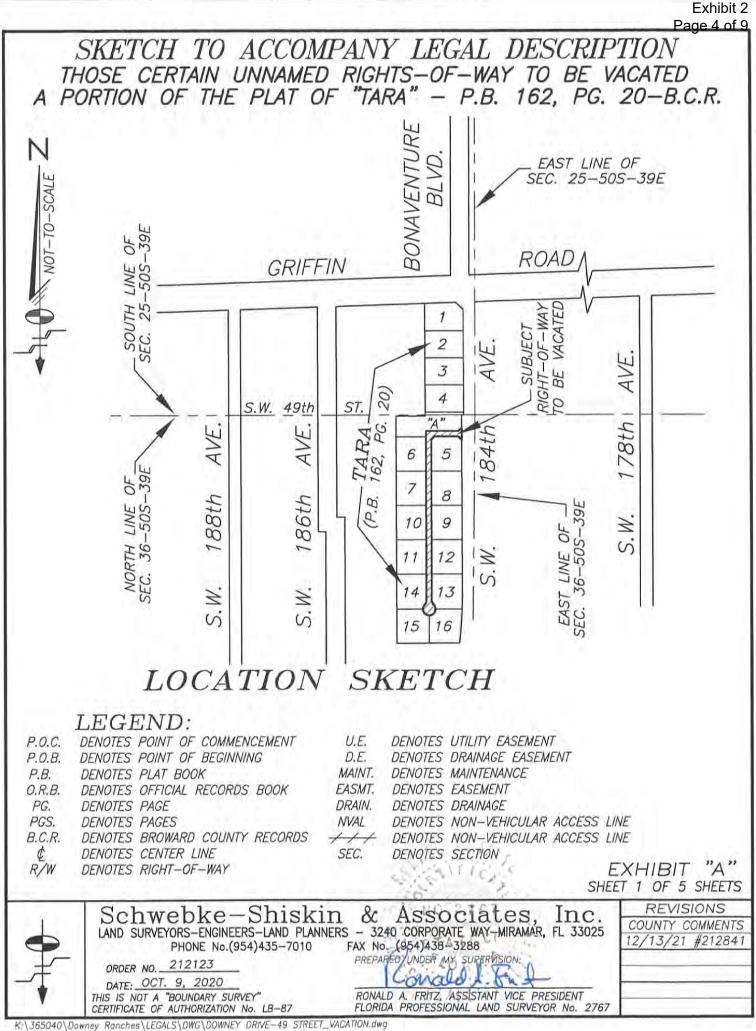

WHEREAS, pursuant to a Notice of Public Hearing, duly and regularly advertised 6 7 in accordance with law, a public hearing was held in the Commission Meeting Room 422, 8 Broward County Governmental Center, located at 115 South Andrews Avenue, 9 Fort Lauderdale, Florida, on June 14, 2022, at 10:00 a.m., to consider the 10 advisability of renouncing and disclaiming the rights of Broward County ("County") 11 and the public and to vacate and annul a portion of a fifty foot right-of-way lying within 12 the limits of Tara Plat (Plat Book 162, Page 20), included in the Public Records of 13 Broward County, Florida, and generally located at the southwest corner of Griffin Road 14 and Southwest 184 Avenue in the Town of Southwest Ranches, Florida, said lands 15 situate, being, and lying in Broward County, Florida, as described in Exhibit A, attached 16 hereto; and

## LEGAL DESCRIPTION:

ALL OF THOSE CERTAIN UNNAMED RIGHTS-OF-WAY, COMMONLY KNOWN AS SOUTHWEST 184th TERRACE (DOWNEY DRIVE) AND SOUTHWEST 49th STREET, ACCORDING TO THE PLAT OF "TARA", AS RECORDED IN PLAT BOOK 162 AT PAGE 20, OF THE PUBLIC RECORDS OF BROWARD COUNTY, FLORIDA, BEING MORE PARTICULARLY DESCRIBED AS FOLLOWS: