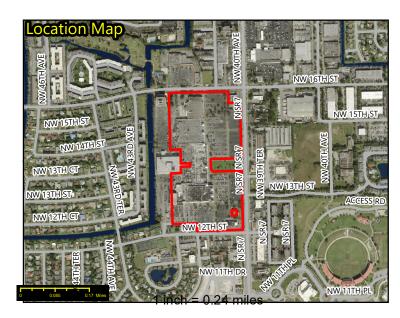

## **DATASHEET: 494136000012**

Site Ownership: LAUDERHILL MALL

INVESTMENT LLC

**Site Address:** 1267 NW 40 AVE

LAUDERHILL FL 33313

**Commission District:** 9

**Folio(s):** 494136000012

**Site Size:** 1,492,747 SQFT

**Subject Location:** NEW OUTPARCEL

BUILDING WILL BE LOCATED IN THIS

AREA.