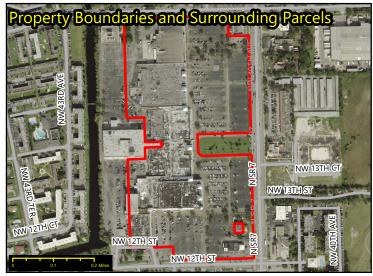

## **DATASHEET: 494136000012**

Site Ownership: LAUDERHILL MALL

INVESTMENT LLC

**Site Address:** 1267 NW 40 AVE

LAUDERHILL FL 33313

**Commission District:** 9

**Folio(s):** 494136000012

**Site Size:** 1,492,747 SQFT

**Subject Location:** NEW OUTPARCEL

BUILDING WILL BE LOCATED IN THIS

AREA.