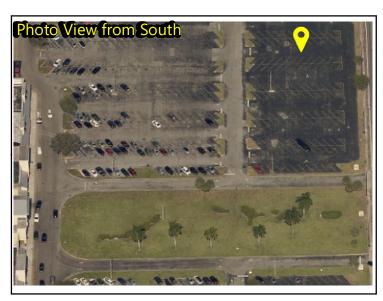

## **DATASHEET: 494136000012**

Site Ownership: LAUDERHILL MALL

INVESTMENT LLC

**Site Address:** 1267 NW 40 AVE

LAUDERHILL FL 33313

**Commission District:** 9

**Folio(s):** 494136000012

**Site Size:** 1,492,747 SQFT

**Zoning:** COMMERCIAL, COMMUNITY

Land Use: ACTIVITY CENTER

**2020 Land Value:** \$ 7,463,740 **2020 Build/Improv.:** \$10,190,540 □ **2020 Just Value:** \$17,654,280

**Legal Description:** 36-49-41 BEG SE COR

OF SEC,NLY 1911.74,W 50 TO POB,N 1655,W 150 N 150,W 765.26,S 1805.60,ELY 918.26 TO POB,LESS FLAIR SUB NO 3 & LESS NW 16 ST & LESS PT INC IN INSTR# 113531785 & LESS BEG SE COR OF

SEC,N 2103.59,W 124.83 TO POB

**Subject Location:** NEW OUTPARCEL

BUILDING WILL BE LOCATED IN THIS

AREA.