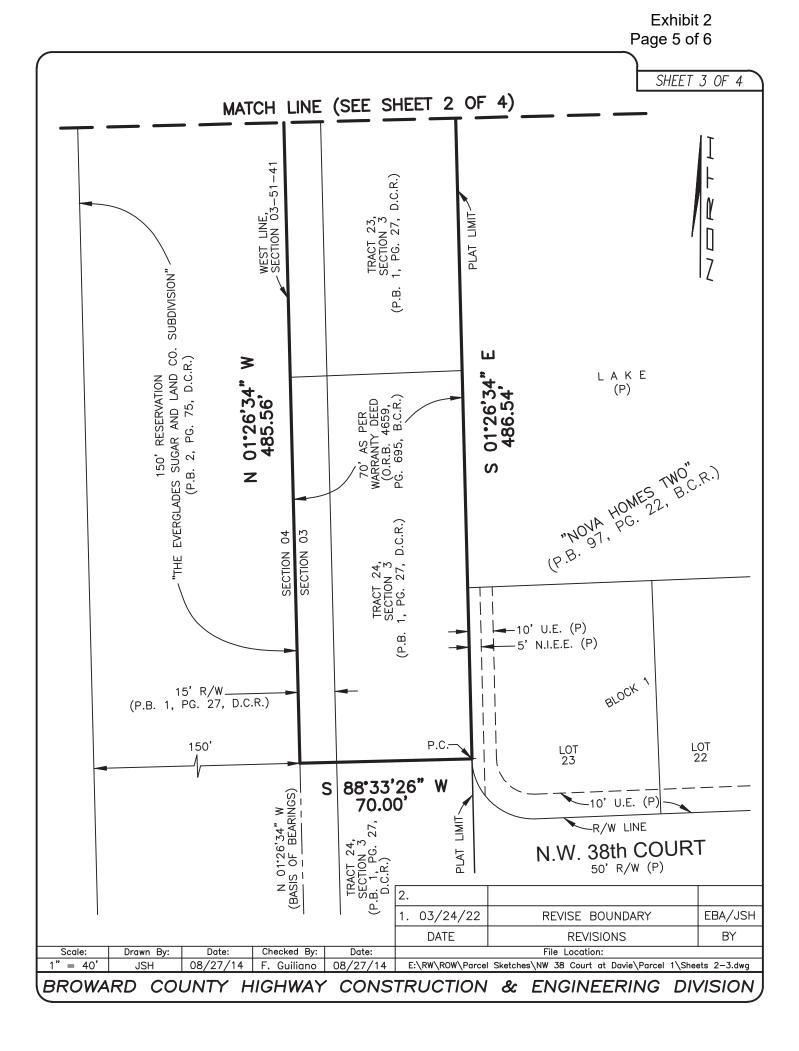

## LEGAL DESCRIPTION:

A PORTION OF "A.J. BENDLE'S SUBDIVISION OF SECTIONS 3 AND 10, TOWNSHIP 51 SOUTH, RANGE 41 EAST" (PLAT BOOK 1, PAGE 27, DADE COUNTY RECORDS) IN THE NORTHWEST ONE-QUARTER OF SECTION 03, TOWNSHIP 51 SOUTH, RANGE 41 EAST, DESCRIBED IN A WARRANTY DEED RECORDED IN OFFICIAL RECORDS BOOK 4659, PAGE 695, OF THE PUBLIC RECORDS OF BROWARD COUNTY, FLORIDA, MORE PARTICULARLY DESCRIBED AS FOLLOWS:

COMMENCE AT THE NORTHWEST CORNER OF SAID SECTION 03; THENCE S 01°26'34" E, ALONG THE WEST LINE OF SAID SECTION 03, 657.03 FEET TO THE POINT OF BEGINNING; THENCE N 87°45'16" E, 70.01 FEET TO THE SOUTHWEST CORNER OF PARCEL "A" OF "STIRLING MEADOWS", AS RECORDED IN PLAT BOOK 165, PAGE 39, BROWARD COUNTY RECORDS; THENCE S 01°26'34" E, ALONG THE WEST BOUNDARY OF "NOVA HOMES TWO", AS RECORDED IN PLAT BOOK 97, PAGE 22, BROWARD COUNTY RECORDS, 486.54 FEET TO THE POINT OF CURVATURE OF A 25 FOOT RADIUS CURVE ON THE WEST LINE OF LOT 23, BLOCK 1, OF SAID PLAT; THENCE S 88°33'26" W, 70.00 FEET TO A POINT ON THE WEST LINE OF SAID SECTION 03; THENCE N 01°26'34" W, ALONG SAID WEST LINE OF SECTION 03, 485.56 FEET TO THE POINT OF BEGINNING.

SAID LAND SITUATE, LYING, AND BEING IN THE TOWN OF DAVIE, BROWARD COUNTY, FLORIDA AND CONTAINS 34,025 SQUARE FEET (0.7811 ACRES), MORE OR LESS.

|                                                            |           |          |             |          | 3.                                                                                          |                 |         |  |
|------------------------------------------------------------|-----------|----------|-------------|----------|---------------------------------------------------------------------------------------------|-----------------|---------|--|
|                                                            |           |          |             |          | 2.                                                                                          |                 |         |  |
|                                                            |           |          |             |          | 1. 03/24/22                                                                                 | REVISE BOUNDARY | EBA/JSH |  |
|                                                            |           |          |             |          | DATE                                                                                        | REVISIONS       | BY      |  |
| Scale:                                                     | Drawn By: | Date:    | Checked By: | Date:    | File Location:                                                                              |                 |         |  |
| Not To Scale                                               | JSH       | 08/27/14 | F. Guiliano | 08/27/14 | E:\RW\ROW\Parcel Sketches\NW 38 Court at Davie\Parcel 1\Cover Sheet & Legal Description.dwg |                 |         |  |
| BROWARD COUNTY HIGHWAY CONSTRUCTION & ENGINEERING DIVISION |           |          |             |          |                                                                                             |                 |         |  |