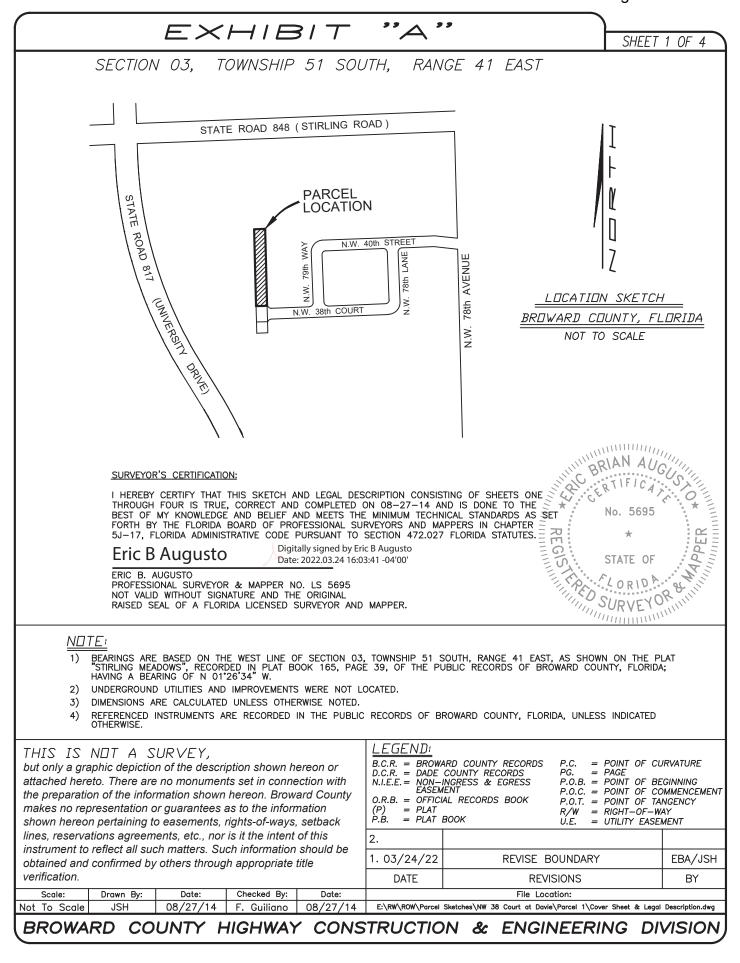

## LEGAL DESCRIPTION:

A PORTION OF "A.J. BENDLE'S SUBDIVISION OF SECTIONS 3 AND 10, TOWNSHIP 51 SOUTH, RANGE 41 EAST" (PLAT BOOK 1, PAGE 27, DADE COUNTY RECORDS) IN THE NORTHWEST ONE-QUARTER OF SECTION 03, TOWNSHIP 51 SOUTH, RANGE 41 EAST, DESCRIBED IN A WARRANTY DEED RECORDED IN OFFICIAL RECORDS BOOK 4659, PAGE 695, OF THE PUBLIC RECORDS OF BROWARD COUNTY, FLORIDA, MORE PARTICULARLY DESCRIBED AS FOLLOWS:

COMMENCE AT THE NORTHWEST CORNER OF SAID SECTION 03; THENCE S 01°26'34" E, ALONG THE WEST LINE OF SAID SECTION 03, 657.03 FEET TO THE POINT OF BEGINNING; THENCE N 87°45'16" E, 70.01 FEET TO THE SOUTHWEST CORNER OF PARCEL "A" OF "STIRLING MEADOWS", AS RECORDED IN PLAT BOOK 165, PAGE 39, BROWARD COUNTY RECORDS; THENCE S 01°26'34" E, ALONG THE WEST BOUNDARY OF "NOVA HOMES TWO", AS RECORDED IN PLAT BOOK 97, PAGE 22, BROWARD COUNTY RECORDS, 486.54 FEET TO THE POINT OF CURVATURE OF A 25 FOOT RADIUS CURVE ON THE WEST LINE OF LOT 23, BLOCK 1, OF SAID PLAT; THENCE S 88°33'26" W, 70.00 FEET TO A POINT ON THE WEST LINE OF SAID SECTION 03; THENCE N 01°26'34" W, ALONG SAID WEST LINE OF SECTION 03, 485.56 FEET TO THE POINT OF BEGINNING.

SAID LAND SITUATE, LYING, AND BEING IN THE TOWN OF DAVIE, BROWARD COUNTY, FLORIDA AND CONTAINS 34,025 SQUARE FEET (0.7811 ACRES), MORE OR LESS.

|                                                            |           |          |             |          | 3.                                                                                          |                 |         |  |
|------------------------------------------------------------|-----------|----------|-------------|----------|---------------------------------------------------------------------------------------------|-----------------|---------|--|
|                                                            |           |          |             |          | 2.                                                                                          |                 |         |  |
|                                                            |           |          |             |          | 1. 03/24/22                                                                                 | REVISE BOUNDARY | EBA/JSH |  |
|                                                            |           |          |             |          | DATE                                                                                        | REVISIONS       | BY      |  |
| Scale:                                                     | Drawn By: | Date:    | Checked By: | Date:    | File Location:                                                                              |                 |         |  |
| Not To Scale                                               | JSH       | 08/27/14 | F. Guiliano | 08/27/14 | E:\RW\ROW\Parcel Sketches\NW 38 Court at Davie\Parcel 1\Cover Sheet & Legal Description.dwg |                 |         |  |
| BROWARD COUNTY HIGHWAY CONSTRUCTION & ENGINEERING DIVISION |           |          |             |          |                                                                                             |                 |         |  |