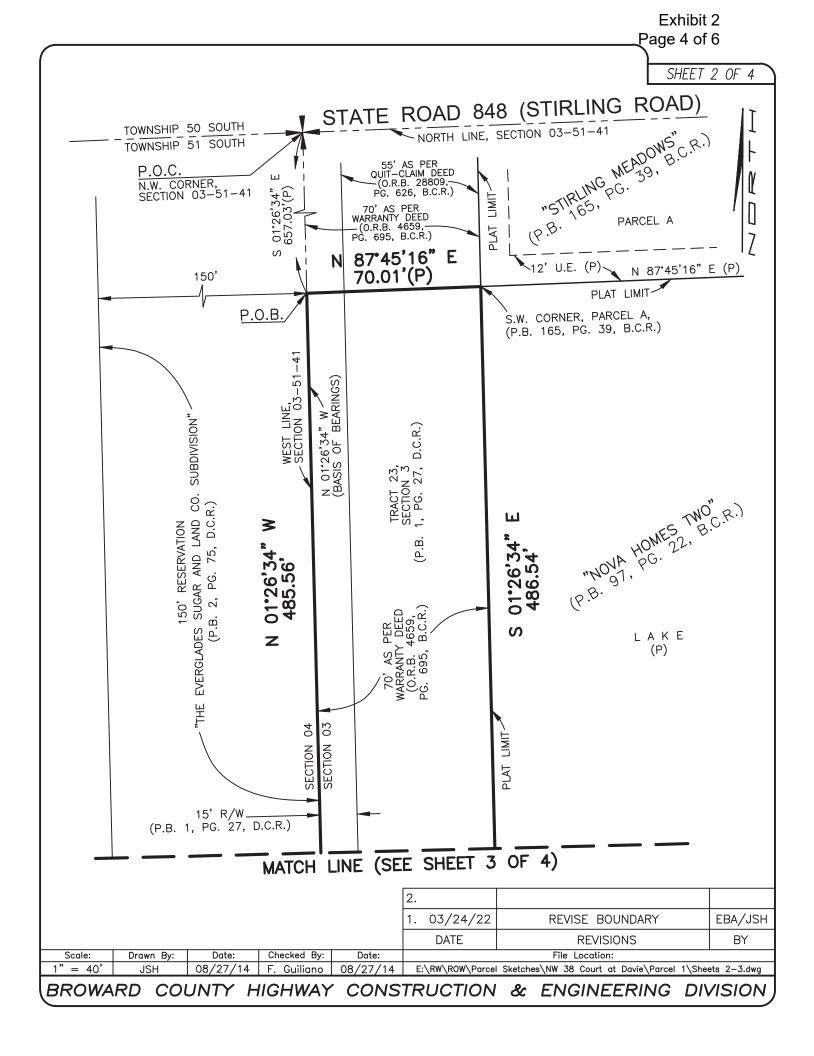

## LEGAL DESCRIPTION:

A PORTION OF "A.J. BENDLE'S SUBDIVISION OF SECTIONS 3 AND 10, TOWNSHIP 51 SOUTH, RANGE 41 EAST" (PLAT BOOK 1, PAGE 27, DADE COUNTY RECORDS) IN THE NORTHWEST ONE-QUARTER OF SECTION 03, TOWNSHIP 51 SOUTH, RANGE 41 EAST, DESCRIBED IN A WARRANTY DEED RECORDED IN OFFICIAL RECORDS BOOK 4659, PAGE 695, OF THE PUBLIC RECORDS OF BROWARD COUNTY, FLORIDA, MORE PARTICULARLY DESCRIBED AS FOLLOWS:

COMMENCE AT THE NORTHWEST CORNER OF SAID SECTION 03; THENCE S 01°26'34" E, ALONG THE WEST LINE OF SAID SECTION 03, 657.03 FEET TO THE POINT OF BEGINNING; THENCE N 87°45'16" E, 70.01 FEET TO THE SOUTHWEST CORNER OF PARCEL "A" OF "STIRLING MEADOWS", AS RECORDED IN PLAT BOOK 165, PAGE 39, BROWARD COUNTY RECORDS; THENCE S 01°26'34" E, ALONG THE WEST BOUNDARY OF "NOVA HOMES TWO", AS RECORDED IN PLAT BOOK 97, PAGE 22, BROWARD COUNTY RECORDS, 486.54 FEET TO THE POINT OF CURVATURE OF A 25 FOOT RADIUS CURVE ON THE WEST LINE OF LOT 23, BLOCK 1, OF SAID PLAT; THENCE S 88°33'26" W, 70.00 FEET TO A POINT ON THE WEST LINE OF SAID SECTION 03; THENCE N 01°26'34" W, ALONG SAID WEST LINE OF SECTION 03, 485.56 FEET TO THE POINT OF BEGINNING.

SAID LAND SITUATE, LYING, AND BEING IN THE TOWN OF DAVIE, BROWARD COUNTY, FLORIDA AND CONTAINS 34,025 SQUARE FEET (0.7811 ACRES), MORE OR LESS.

|                                                            |           |          |             |          | 3.                                                                                          |                 |         |  |
|------------------------------------------------------------|-----------|----------|-------------|----------|---------------------------------------------------------------------------------------------|-----------------|---------|--|
|                                                            |           |          |             |          | 2.                                                                                          |                 |         |  |
|                                                            |           |          |             |          | 1. 03/24/22                                                                                 | REVISE BOUNDARY | EBA/JSH |  |
|                                                            |           |          |             |          | DATE                                                                                        | REVISIONS       | BY      |  |
| Scale:                                                     | Drawn By: | Date:    | Checked By: | Date:    | File Location:                                                                              |                 |         |  |
| Not To Scale                                               | JSH       | 08/27/14 | F. Guiliano | 08/27/14 | E:\RW\ROW\Parcel Sketches\NW 38 Court at Davie\Parcel 1\Cover Sheet & Legal Description.dwg |                 |         |  |
| BROWARD COUNTY HIGHWAY CONSTRUCTION & ENGINEERING DIVISION |           |          |             |          |                                                                                             |                 |         |  |