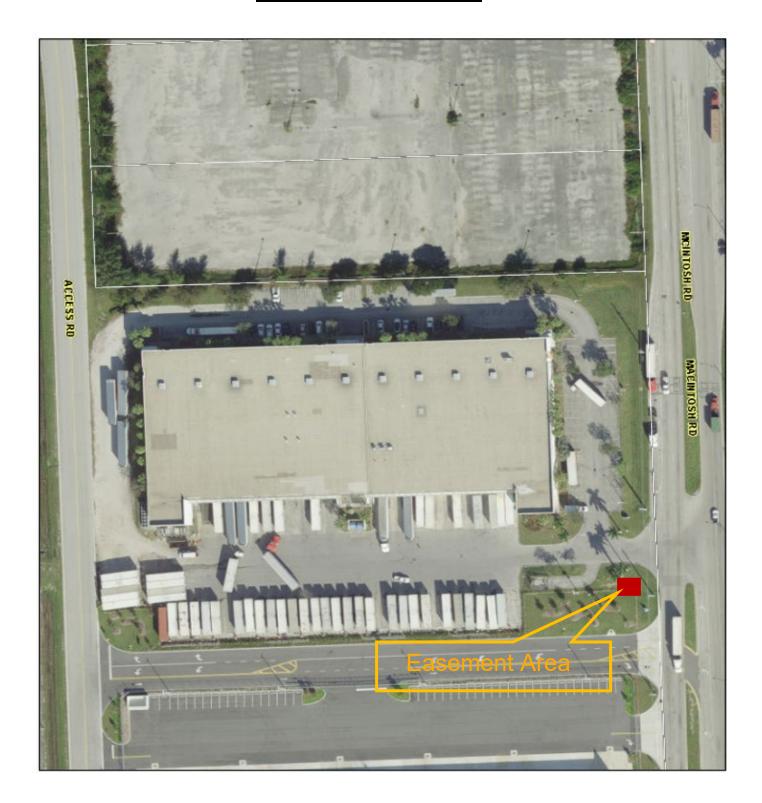

## 3403 McIntosh Road, Hollywood, FL 33316

| Site Ownership:                            | Broward County Board of County Commissioners                                                 |
|--------------------------------------------|----------------------------------------------------------------------------------------------|
| Site Location and Data:                    | Port Everglades - 3403 McIntosh Road, Hollywood, FL 33316                                    |
| Folio Number:                              | 504223160010                                                                                 |
| Commission Dist.                           | 7                                                                                            |
| Easement Size:                             | Approximately 1,000 square feet                                                              |
| How Acquired:                              | Special Warranty Deed from Port Property Associates in 1977                                  |
| Zoning in Area:                            | PEDD – Port Everglades Development District                                                  |
| Land Use:                                  | 70 – Vacant Institutional                                                                    |
| Just Market Value from Property Appraiser: | \$15,030.930                                                                                 |
| Abbreviated Legal Description:             | PORT EVERGLADES INDUSTRIAL PARK SECTION ONE 112-43 B PARCEL A AKA: REFERENCE #71 (PARCEL II) |
| Aerial Photo of Site:                      | N<br>A                                                                                       |