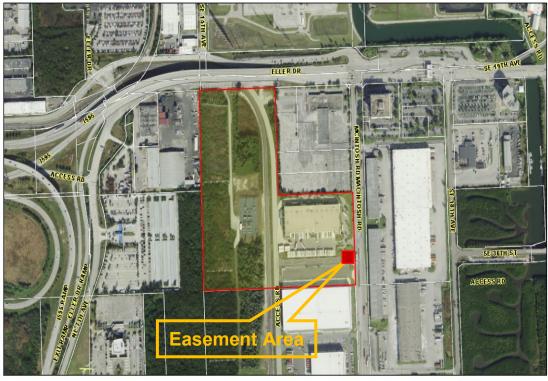

## 3403 McIntosh Road, Hollywood, FL 33316

| Site Ownership:                            | Broward County Board of County Commissioners                                                 |
|--------------------------------------------|----------------------------------------------------------------------------------------------|
| Site Location and Data:                    | Port Everglades - 3403 McIntosh Road, Hollywood, FL 33316                                    |
| Folio Number:                              | 504223160010                                                                                 |
| Commission Dist.                           | 7                                                                                            |
| Easement Size:                             | Approximately 1,000 square feet                                                              |
| How Acquired:                              | Special Warranty Deed from Port Property Associates in 1977                                  |
| Zoning in Area:                            | PEDD – Port Everglades Development District                                                  |
| Land Use:                                  | 70 – Vacant Institutional                                                                    |
| Just Market Value from Property Appraiser: | \$15,030.930                                                                                 |
| Abbreviated Legal Description:             | PORT EVERGLADES INDUSTRIAL PARK SECTION ONE 112-43 B PARCEL A AKA: REFERENCE #71 (PARCEL II) |
| Aerial Photo of Site:                      | N<br>A                                                                                       |