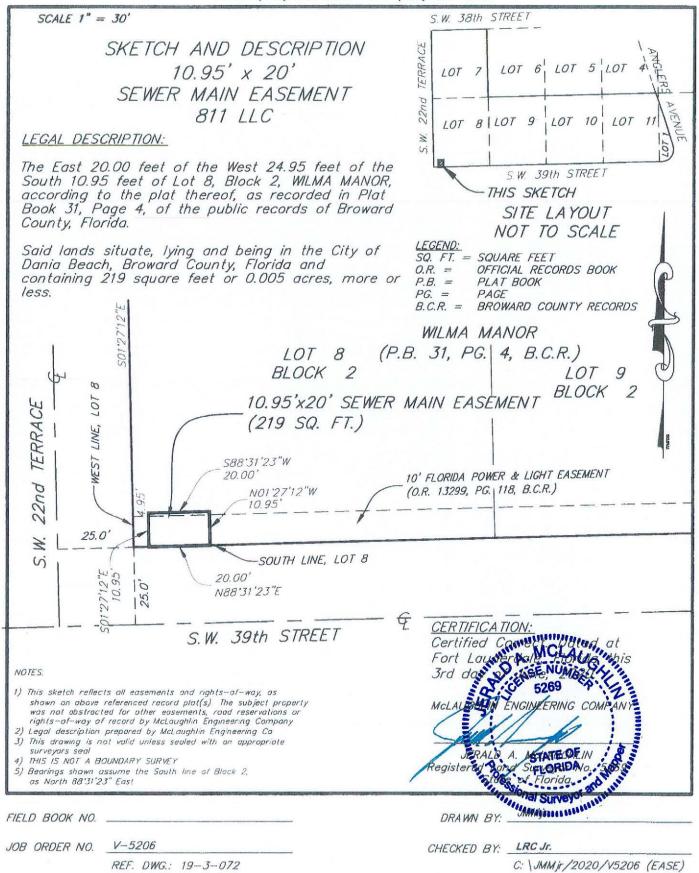

# See Exhibit A with accompanying sketch of description attached hereto and made a part hereof

B. Grantee desires a nonexclusive and perpetual easement over, across, under, and through the Easement Area, as defined in Section 2, for water mains, wastewater force mains, reclaimed water mains, and/or for any other water and wastewater installations which may be required for the purpose of providing water supply service for domestic or other use and for the collection of domestic or other kinds of wastewater to and from properties, inclusive

# **EXHIBIT "A"**

# McLAUGHLIN ENGINEERING COMPANY LB#285

ENGINEERING \* SURVEYING \* PLATTING \* LAND PLANNING 1700 N.W. 64th STREET #400, FORT LAUDERDALE, FLORIDA 33309 PHONE (954) 763-7611 \* FAX (954) 763-7615