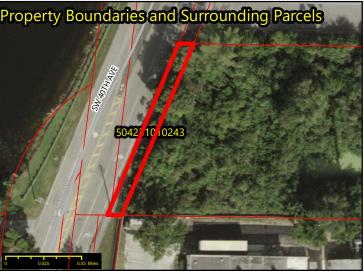

## Property Fact Sheet: 504231010243

Exhibit 2 Page 1 of 1

| Site Ownership:                                             | BROWARD COUNTY                                                                                                                                                                  |                |
|-------------------------------------------------------------|---------------------------------------------------------------------------------------------------------------------------------------------------------------------------------|----------------|
| Site Address:                                               | SW 49 CT HOLLYWOOD FL 33312                                                                                                                                                     | SW 4           |
| Commission District:                                        | 7                                                                                                                                                                               |                |
| Folio(s):                                                   | 504231010243                                                                                                                                                                    | SNA            |
|                                                             |                                                                                                                                                                                 | and the second |
| Site Size:                                                  | 1,890 SQFT                                                                                                                                                                      |                |
| Zoning:                                                     | MEDIUM INTENSITY<br>COMMERCIAL DISTRICT                                                                                                                                         | Prope          |
| Land Use:                                                   | COMMERCE                                                                                                                                                                        |                |
| 2020 Land Value:<br>2020 Build/Improv.:<br>2020 Just Value: | \$960<br>\$960                                                                                                                                                                  |                |
| Legal Description:                                          | REED LAND CO SUB<br>2-32 D 31-50-42 POR<br>TR 9 DESC AS: BEG<br>SW COR PAR B AS<br>SHOWN ON PLAT<br>"MAPLE RIDGE" 167-38 B,<br>W 12.48, SW 161.36,<br>E 12.41, NE 160.98 TO POB |                |