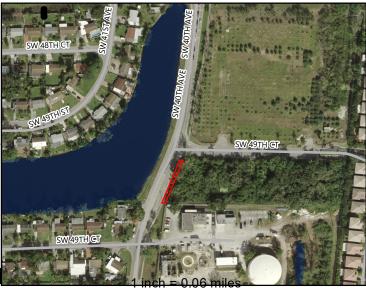

## Property Fact Sheet: 504231010243

Exhibit 2 Page 1 of 1

| Site Ownership:                                             | BROWARD COUNTY                                                                                                                                                                  |                |
|-------------------------------------------------------------|---------------------------------------------------------------------------------------------------------------------------------------------------------------------------------|----------------|
| Site Address:                                               | SW 49 CT HOLLYWOOD FL 33312                                                                                                                                                     | SW 4           |
| Commission District:                                        | 7                                                                                                                                                                               |                |
| Folio(s):                                                   | 504231010243                                                                                                                                                                    | SNA            |
|                                                             |                                                                                                                                                                                 | and the second |
| Site Size:                                                  | 1,890 SQFT                                                                                                                                                                      |                |
| Zoning:                                                     | MEDIUM INTENSITY<br>COMMERCIAL DISTRICT                                                                                                                                         | Prope          |
| Land Use:                                                   | COMMERCE                                                                                                                                                                        |                |
| 2020 Land Value:<br>2020 Build/Improv.:<br>2020 Just Value: | \$960<br>\$960                                                                                                                                                                  |                |
| Legal Description:                                          | REED LAND CO SUB<br>2-32 D 31-50-42 POR<br>TR 9 DESC AS: BEG<br>SW COR PAR B AS<br>SHOWN ON PLAT<br>"MAPLE RIDGE" 167-38 B,<br>W 12.48, SW 161.36,<br>E 12.41, NE 160.98 TO POB |                |