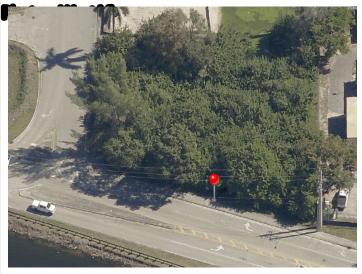

## Property Fact Sheet: 504231010243

Exhibit 2 Page 1 of 1

| Site Ownership:                                             | BROWARD COUNTY                                                                                                                                                                  |                |
|-------------------------------------------------------------|---------------------------------------------------------------------------------------------------------------------------------------------------------------------------------|----------------|
| Site Address:                                               | SW 49 CT HOLLYWOOD FL 33312                                                                                                                                                     | SW 4           |
| Commission District:                                        | 7                                                                                                                                                                               |                |
| Folio(s):                                                   | 504231010243                                                                                                                                                                    | SNA            |
|                                                             |                                                                                                                                                                                 | and the second |
| Site Size:                                                  | 1,890 SQFT                                                                                                                                                                      |                |
| Zoning:                                                     | MEDIUM INTENSITY<br>COMMERCIAL DISTRICT                                                                                                                                         | Prope          |
| Land Use:                                                   | COMMERCE                                                                                                                                                                        |                |
| 2020 Land Value:<br>2020 Build/Improv.:<br>2020 Just Value: | \$960<br>\$960                                                                                                                                                                  |                |
| Legal Description:                                          | REED LAND CO SUB<br>2-32 D 31-50-42 POR<br>TR 9 DESC AS: BEG<br>SW COR PAR B AS<br>SHOWN ON PLAT<br>"MAPLE RIDGE" 167-38 B,<br>W 12.48, SW 161.36,<br>E 12.41, NE 160.98 TO POB |                |