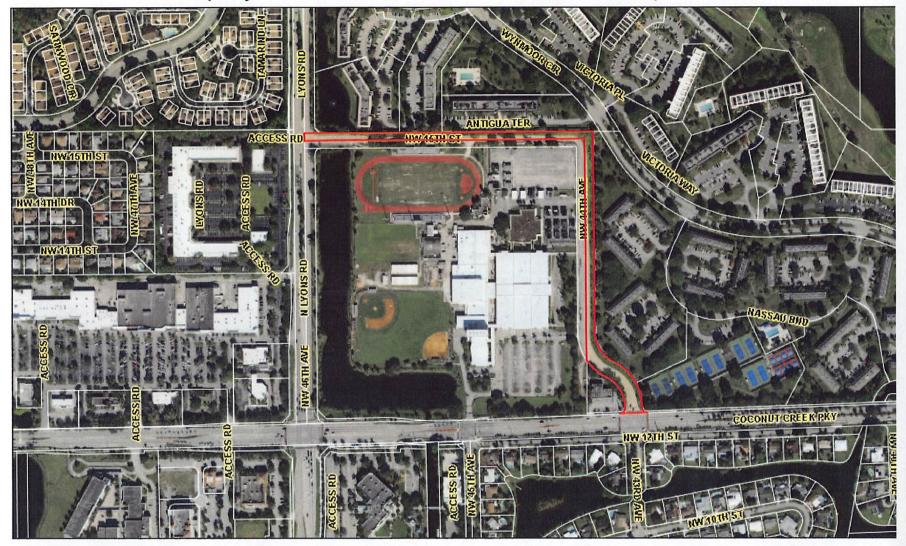

WHEREAS, portions of the right-of-way for NW 15<sup>th</sup> Street (from Lyons Road to NW 44<sup>th</sup> Avenue) and NW 44<sup>th</sup> Avenue (from NW 15<sup>th</sup> Street to Coconut Creek Parkway) on the north and east sides of Coconut Creek High School were deeded to Broward County in 1971 by two separate right-of-way deeds (see Exhibit "A"); and

**WHEREAS,** the City has been maintaining the entirety of these local roads since their construction; and

**WHEREAS**, it is in the best interest of the City that it own the herein described right-of-way to facilitate repairs and necessary maintenance.

Section 2: That the City Manager is authorized and instructed to execute a letter in substantially the form attached hereto as Exhibit "B," requesting the conveyance of title from Broward County to the City of Coconut Creek for a portion of NW 15<sup>th</sup> Street and NW 44<sup>th</sup> Avenue described in the deeds recorded in Official Records Book 4710 at Page 860 and Book 4606 at Page 997 of the Public Records of Broward County, Florida, copies of which are attached hereto and incorporated herein as Exhibit "A."