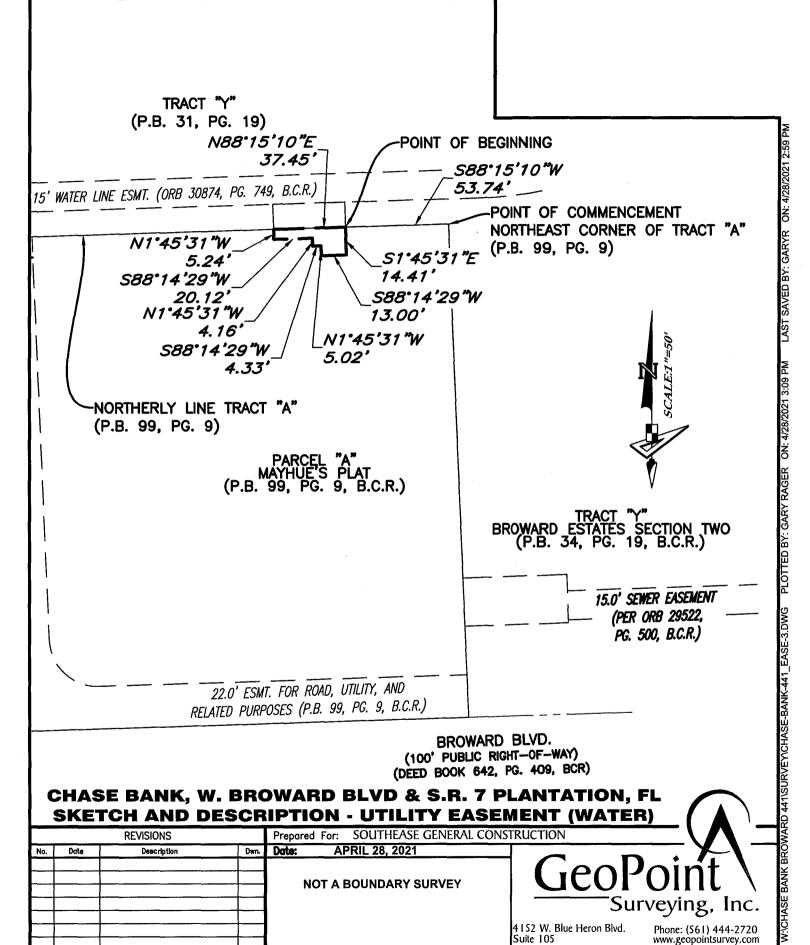

# EXHIBIT A EASEMENT

A PARCEL OF LAND LYING IN TRACT "Y", OF BROWARD ESTATES, SECTION TWO, ACCORDING TO THE PLAT THEREOF, AS RECORDED IN PLAT BOOK 34, PAGE 19, OF THE PUBLIC RECORDS OF BROWARD COUNTY FLORIDA, WITHIN SECTION 6, TOWNSHIP 50 SOUTH, RANGE 42 EAST, CITY OF PLANTATION, BROWARD COUNTY, FLORIDA, AND BEING MORE PARTICULARLY DESCRIBED AS FOLLOWS:

COMMENCE AT THE NORTHEAST CORNER TRACT "A", OF MAYHUE'S PLAT, ACCORDING TO THE PLAT THEREOF, AS RECORDED IN PLAT BOOK 99, PAGE 9, OF THE PUBLIC RECORDS OF BROWARD COUNTY FLORIDA; THENCE S.02°24'20"E., ALONG THE EAST LINE OF SAID TRACT "A", A DISTANCE OF 183.92 FEET TO THE POINT OF BEGINNING; THENCE N.88°08'30"E., A DISTANCE OF 54.95 FEET TO THE NORTHERLY EXTENSION OF THE WEST LINE OF THAT UTILITY EASEMENT AS RECORDED IN OFFICIAL RECORD BOOK 29522, PAGE 500 OF SAID PUBLIC RECORDS; THENCE S.01°51'30"E ALONG THE SAID NORTHERLY EXTENSION AND THE WEST OF SAID EASEMENT, AND ITS SOUTHERLY EXTENSION THEREOF, A DISTANCE OF 25.00 FEET; THENCE S.88°08'30"W., A DISTANCE OF 54.71 FEET TO SAID EAST LINE OF TRACT "A"; THENCE N.02°24'20"W ALONG SAID EAST LINE OF TRACT "A", A DISTANCE OF 25.00 FEET TO THE POINT OF BEGINNING.

CONTAINING: 1,370 SQUARE FEET, OR 0031 ACRES, MORE OR LESS.

#### LEGEND

P.O.B. - - POINT OF BEGINNING

B.C.R. -- BROWARD COUNTY RECORDS

Check:SM P.C.:- N/A

Section: 6 Twn. 50 Rng. 42

P.O.C. - - POINT OF COMMENCEMENT

ESMT - - EASEMENT

P.B. - - PLAT BOOK

6-50-42 - - SECTION-TOWNSHIP-RANGE

D.B. - - DEED BOOK

R--RADIUS

O.R./ORB - - OFFICIAL RECORD BOOK

L - - ARC LENGTH

R.P.B. - - ROAD PLAT BOOK

D - - DELTA ANGLE

PG./PG(s) - - PAGE(s)