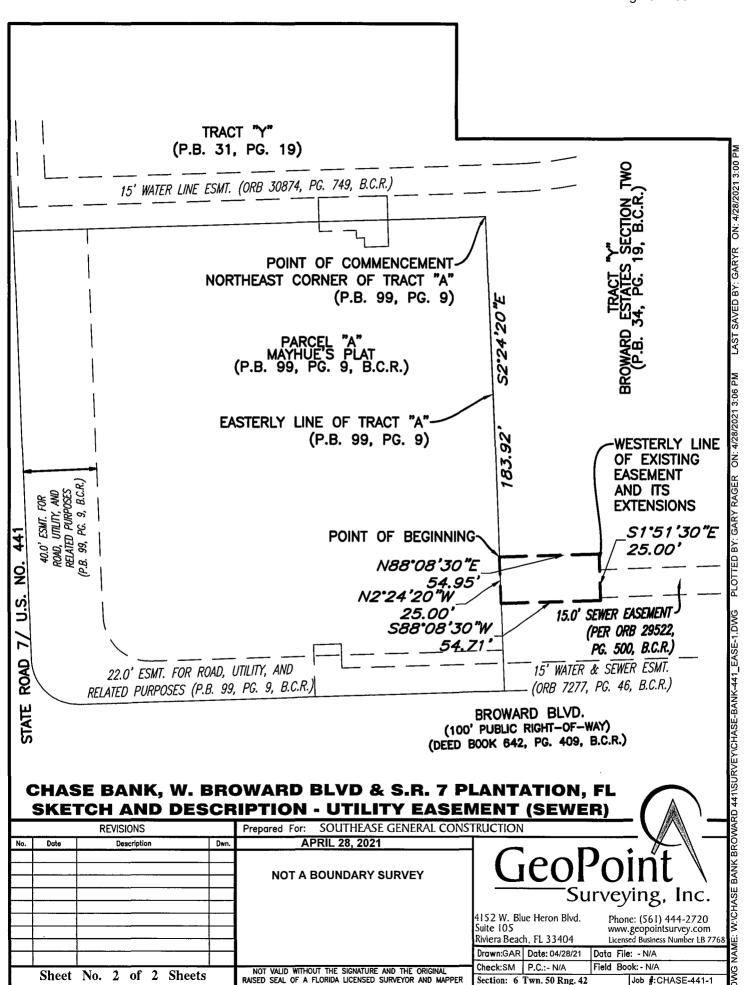

# EXHIBIT A EASEMENT

A PARCEL OF LAND LYING IN TRACT "Y", OF BROWARD ESTATES, SECTION TWO, ACCORDING TO THE PLAT THEREOF, AS RECORDED IN PLAT BOOK 34, PAGE 19, OF THE PUBLIC RECORDS OF BROWARD COUNTY FLORIDA, WITHIN SECTION 6, TOWNSHIP 50 SOUTH, RANGE 42 EAST, CITY OF PLANTATION, BROWARD COUNTY, FLORIDA, AND BEING MORE PARTICULARLY DESCRIBED AS FOLLOWS:

COMMENCE AT THE NORTHEAST CORNER TRACT "A", OF MAYHUE'S PLAT, ACCORDING TO THE PLAT THEREOF, AS RECORDED IN PLAT BOOK 99, PAGE 9, OF THE PUBLIC RECORDS OF BROWARD COUNTY FLORIDA; THENCE S.02°24'20"E., ALONG THE EAST LINE OF SAID TRACT "A", A DISTANCE OF 183.92 FEET TO THE POINT OF BEGINNING; THENCE N.88°08'30"E., A DISTANCE OF 54.95 FEET TO THE NORTHERLY EXTENSION OF THE WEST LINE OF THAT UTILITY EASEMENT AS RECORDED IN OFFICIAL RECORD BOOK 29522, PAGE 500 OF SAID PUBLIC RECORDS; THENCE S.01°51'30"E ALONG THE SAID NORTHERLY EXTENSION AND THE WEST OF SAID EASEMENT, AND ITS SOUTHERLY EXTENSION THEREOF, A DISTANCE OF 25.00 FEET; THENCE S.88°08'30"W., A DISTANCE OF 54.71 FEET TO SAID EAST LINE OF TRACT "A"; THENCE N.02°24'20"W ALONG SAID EAST LINE OF TRACT "A", A DISTANCE OF 25.00 FEET TO THE POINT OF BEGINNING.

CONTAINING: 1,370 SQUARE FEET, OR 0031 ACRES, MORE OR LESS.

#### LEGEND

P.O.B. - - POINT OF BEGINNING

B.C.R. -- BROWARD COUNTY RECORDS

Check:SM P.C.:- N/A

Section: 6 Twn. 50 Rng. 42

P.O.C. - - POINT OF COMMENCEMENT

ESMT - - EASEMENT

P.B. - - PLAT BOOK

6-50-42 - - SECTION-TOWNSHIP-RANGE

D.B. - - DEED BOOK

R--RADIUS

O.R./ORB - - OFFICIAL RECORD BOOK

L - - ARC LENGTH

R.P.B. - - ROAD PLAT BOOK

D - - DELTA ANGLE

PG./PG(s) - - PAGE(s)

of 2 Sheets

Sheet No. 1

CHASE BANK, W. BROWARD BLVD & S.R. 7 PLANTATION, FL

| •         | SKET | CH AND DI   | <u>ESCR</u> | IPTION - UTILITY E                                                                                                                                                                                                                                                           | ASEN                                           | <u> 1ENT</u> | (SEWE                         | <b>R)</b> / 🗥 \_                                                             |
|-----------|------|-------------|-------------|------------------------------------------------------------------------------------------------------------------------------------------------------------------------------------------------------------------------------------------------------------------------------|------------------------------------------------|--------------|-------------------------------|------------------------------------------------------------------------------|
| REVISIONS |      |             |             | Prepared For: SOUTHEASE GENER                                                                                                                                                                                                                                                | AL CONS                                        | TRUCTION     |                               |                                                                              |
| No.       | Date | Description | Dwn.        | APRIL 28, 2021                                                                                                                                                                                                                                                               |                                                |              |                               |                                                                              |
|           |      |             |             | SURVEYOR'S CERTIFICATE This certifies that this Sketch and Description of the made under my supervision and meets the Standards set forth by the Florida Board of Professional Surveyo in Chapter 5J-17.050, Florida Administrative Code, Section 472.027, Florida Statutes. | property was<br>s of Practice<br>irs & Mappers | G            | eol                           | Point \\ \\ \text{Irveying, Inc.}                                            |
|           |      |             |             |                                                                                                                                                                                                                                                                              |                                                | Suite 105    | ue Heron Blvd.<br>h. FL 33404 | Phone: (561) 444-2720 www.geopointsurvey.com Licensed Business Number LB 776 |
|           |      |             |             | Gary A. Rager FLORIDA PROFESSIONAL SURVEYOR & MAPPER NO.                                                                                                                                                                                                                     | LS4828                                         |              | Date: 04/28/21                | Data File: - N/A                                                             |
|           |      |             |             |                                                                                                                                                                                                                                                                              |                                                |              |                               |                                                                              |