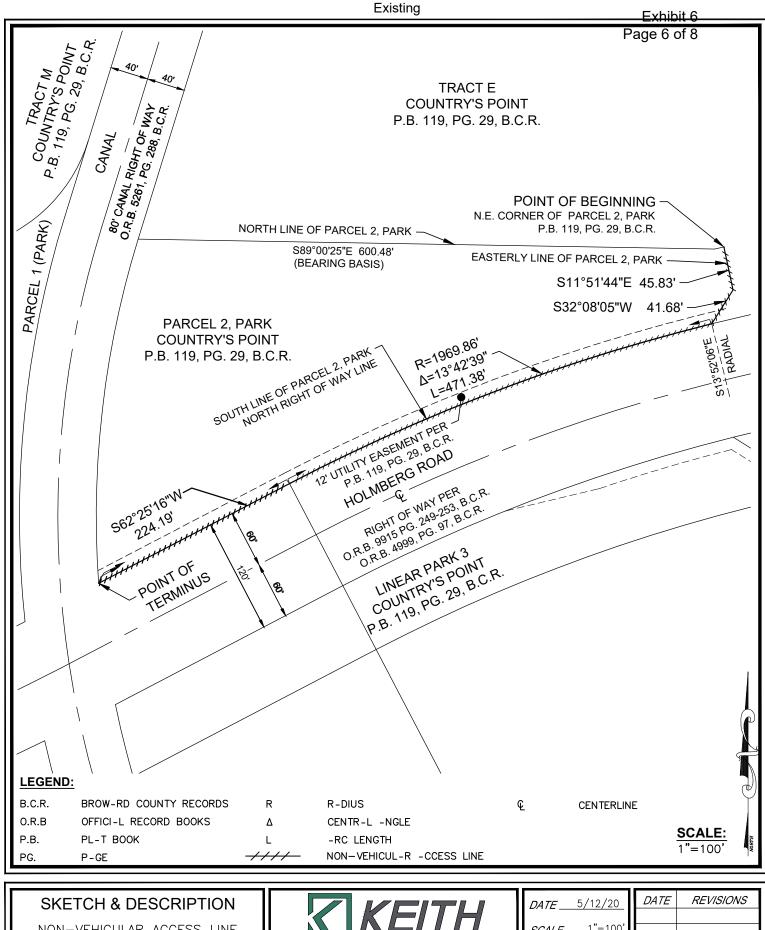

## Exhibit 6

#### **LEGAL DESCRIPTION:**

A PORTION OF THAT CERTAIN NON-VEHICULAR ACCESS LINE LYING ALONG THE EAST AND SOUTH LINES OF PARCEL 2, PARK, COUNTRY'S POINT, ACCORDING TO PLAT THEREOF AS RECORDED IN PLAT BOOK 119, PAGE 29, OF THE PUBLIC RECORDS OF BROWARD COUNTY, FLORIDA, SAID LANDS BEING MORE PARTICULARLY DESCRIBED AS FOLLOWS:

BEGINNING AT THE NORTHEAST CORNER OF SAID PARCEL 2, PARK, POINT OF BEGINNING # 1; THENCE ALONG THE EASTERLY LINE OF SAID PARCEL 2, PARK AND SAID NON-VEHICULAR ACCESS LINE THE FOLLOWING TWO (2) COURSES; (1) SOUTH 11'51'44" EAST, 45.83 FEET; (2) SOUTH 32'08'05" WEST, 41.68 FEET TO A POINT ON A NON-TANGENT CURVE TO THE LEFT, HAVING A RADIUS OF 1969.86 FEET (A RADIAL LINE FROM SAID POINT BEARS SOUTH 13'52'06" EAST) SAID POINT BEING ON THE SOUTH LINE OF SAID PARCEL 2, PARK AND THE NORTH RIGHT OF WAY LINE OF HOLMBERG ROAD; THENCE SOUTHWESTERLY ALONG THE ARC OF SAID CURVE, SAID NON-VEHICULAR ACCESS LINE, SAID SOUTH LINE AND SAID NORTH RIGHT OF WAY, HAVING A CENTRAL ANGLE OF 04'08'05" AND AN ARC DISTANCE OF 142.15 FEET TO A POINT HEREINAFTER REFERRED TO AS REFERENCE POINT "A", AND POINT OF TERMINUS OF SAID NON-VEHICULAR ACCESS LINE.

#### TOGETHER WITH:

COMMENCING AT THE AFOREMENTIONED REFERENCE POINT "A", ON SAID NORTH RIGHT OF WAY AND SAID SOUTH LINE OF PARCEL 2, PARK, BEING A POINT ON A NON-TANGENT CURVE TO THE LEFT HAVING A RADIUS OF 1969.86 FEET (A RADIAL LINE FROM SAID POINT BEARS SOUTH 18'00'11" EAST); THENCE SOUTHWESTERLY, ALONG SAID SOUTH LINE, SAID NORTH RIGHT OF WAY AND ALONG THE ARC OF SAID CURVE, HAVING A CENTRAL ANGLE OF 01'27'16" AND AN ARC DISTANCE OF 50.00 FEET TO POINT OF BEGINNING # 2; THENCE CONTINUE ALONG SAID NORTH RIGHT OF WAY, SAID SOUTH LINE AND SAID NON-VEHICULAR ACCESS LINE THE FOLLOWING TWO (2) COURSES; (1) SOUTHWESTERLY ALONG THE ARC OF SAID CURVE, HAVING A CENTRAL ANGLE OF 08'07'18" AND AN ARC DISTANCE OF 279.23 FEET TO A POINT OF TANGENCY; (2) SOUTH 62'25'16" WEST, 224.19 FEET TO POINT OF TERMINUS OF SAID NON-VEHICULÁR ACCESS LINE.

SAID LANDS LYING IN THE CITY OF PARKLAND, BROWARD COUNTY, FLORIDA.