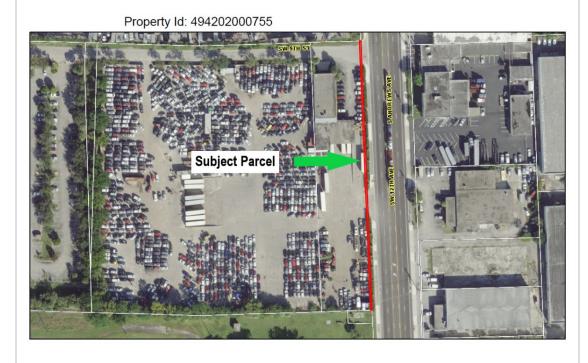

## <u>SW 9<sup>th</sup> Street</u> Pompano Beach, FL 33069

| Site Ownership:                            | Broward County and City of Pompano Beach                                                                                                                       |
|--------------------------------------------|----------------------------------------------------------------------------------------------------------------------------------------------------------------|
| Site Location and Data:                    | On the west side of S Andrews Avenue, north of SW 12 <sup>th</sup> Street.                                                                                     |
| Folio Number:                              | 494202000755                                                                                                                                                   |
| <b>Commission Dist.</b>                    | 4                                                                                                                                                              |
| Site Size:                                 | Approximately 1,650 square feet                                                                                                                                |
| How Acquired:                              | Quit Claim Deed by P.C. Realty of Florida, LLC                                                                                                                 |
| Zoning in Area:                            | ROW - Right of Way                                                                                                                                             |
| Land Use:                                  | 94 - ROW                                                                                                                                                       |
| Just Market Value from Property Appraiser: | \$840.00                                                                                                                                                       |
| Abbreviated Legal Description:             | 2-49-42 POR SW1/4 OF SEC 2 TWP 49 R 42 DESC AS COMM AT W1/4 COR OF SAID SEC 2, NE 326.32 ALG N/L SW1/4 OF SEC 2 TO POB, NE 3, SE 550.03, SW 3 NW 550.03 TO POB |
| Aerial Photo of Site:                      | Ņ                                                                                                                                                              |