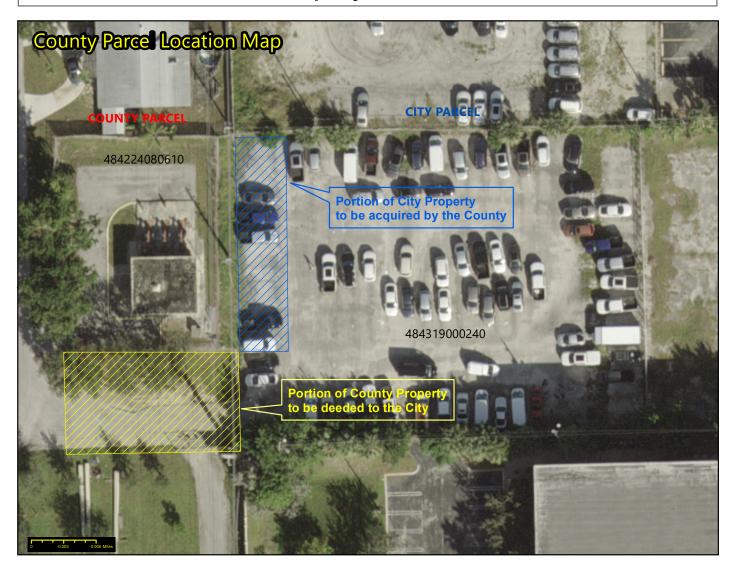

#### 484224080610

Site Ownership: BROWARD COUNTY

Site Address: 2600 NE 16 AVENUE, POMPANO BEACH FL 33064

**Commission District:** Lamar P. Fisher, District: 4

Folio(s): 484224080610

Site Size: 13,447 SQFT

City Zoning: PUBLIC UTILITIES County Land Use: LOW (5) RESIDENTIAL

**2020 Land Value:** \$ 94,130 **2020 Build/Improv.:** \$ 63,000 **2020 Just Value:** \$157,130

Legal Description: COLLIER MANOR FIRST ADD 35-28 B LOTS 12 & 13 BLK 5 LIFT STATION 424,COLLIER MANOR

### Site Ownership: POMPANO FORD

LINCOLN INC Site Address:

NE 16 AVENUE, POMPANO BEACH FL 33064

**Commission District:** Lamar P. Fisher, District: 4

Folio(s): 484319000240

Site Size: 30,927.6 SQFT

City Zoning: GENERAL BUSINESS

## 484319000240

County Land Use: COMMERCE

2020 Land Value: \$371,130 2020 Build/Improv.: \$ 57,400 2020 Just Value: \$428,530

#### Legal Description:

19-48-43 W 200 OF S1/2 OF NE1/4 OF SW1/4 OF SW1/4 LYING W OF ST RD LESS S 170

BROWARD

Public Works Department Facilities Management Division Real Property Section Disclamer: This map is for informational purposes only and is provided "as is". It is not intended to be used for description, conveyance, authoritative definition of legal boundary. This is not a survey product. The Real Property Section does not accept responsibility for damages experienced as a result of using, modifying, contributing or distributing the enclosed material.