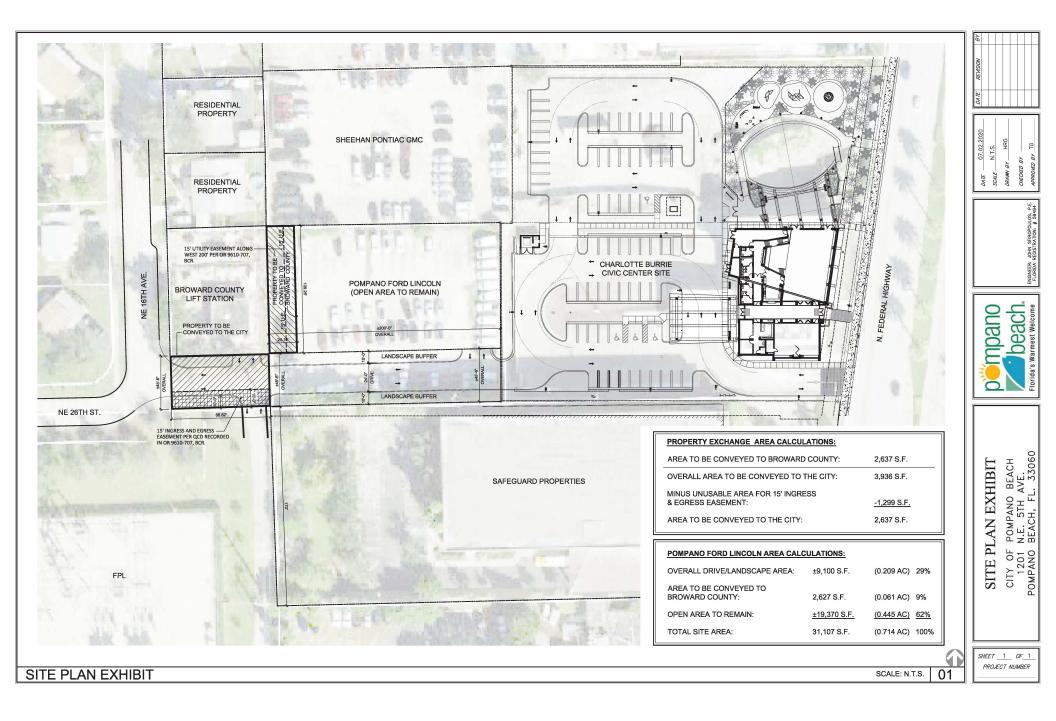

### Site Ownership: POMPANO FORD

LINCOLN INC Site Address:

NE 16 AVENUE, POMPANO BEACH FL 33064

**Commission District:** Lamar P. Fisher, District: 4

Folio(s): 484319000240

Site Size: 30,927.6 SQFT

City Zoning: GENERAL BUSINESS

## 484319000240

County Land Use: COMMERCE

2020 Land Value: \$371,130 2020 Build/Improv.: \$ 57,400 2020 Just Value: \$428,530

#### Legal Description:

19-48-43 W 200 OF S1/2 OF NE1/4 OF SW1/4 OF SW1/4 LYING W OF ST RD LESS S 170

BROWARD

Public Works Department Facilities Management Division Real Property Section Disclamer: This map is for informational purposes only and is provided "as is". It is not intended to be used for description, conveyance, authoritative definition of legal boundary. This is not a survey product. The Real Property Section does not accept responsibility for damages experienced as a result of using, modifying, contributing or distributing the enclosed material.