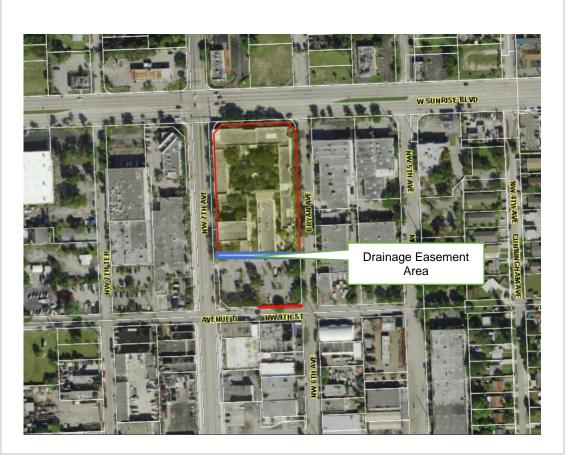

## COUNTY PROPERTY Central Homeless Assistance Center 920 NW 7 Avenue, Fort Lauderdale, FL 33311

| Site Ownership:                            | Broward County Board of County Commissioners                                                                                                                                                                    |
|--------------------------------------------|-----------------------------------------------------------------------------------------------------------------------------------------------------------------------------------------------------------------|
| Site Location Data:                        | 920 NW 7 Avenue, Fort Lauderdale, FL                                                                                                                                                                            |
| Folio Number:                              | 504203140010                                                                                                                                                                                                    |
| <b>Commission Dist.</b>                    |                                                                                                                                                                                                                 |
| Site Size:                                 | Approximately 104,607 square feet                                                                                                                                                                               |
| How Acquired:                              | Warranty Deed to Broward County in 1997                                                                                                                                                                         |
| Zoning in Area:                            | B-2 - General Business                                                                                                                                                                                          |
| Land Use:                                  | 100 – Activity Center                                                                                                                                                                                           |
| Just Market Value from Property Appraiser: | \$8,445,120                                                                                                                                                                                                     |
| Abbreviated Legal Description:             | PROGRESSO RESUB OF LOTS 1-15 & LOTS 35-48 BLK 204 58-47 B<br>PARCEL A; TOG WITH PROGRESSO 2-18 D LOTS 16-34 IN BLCOK 204,<br>LESS W 15 FT THEREOF; LESS R/W IN OR 28819/1096; AND LESS INSTR<br># 115553689 BCR |
| Aerial Photo of                            |                                                                                                                                                                                                                 |

Aerial Photo of Site: